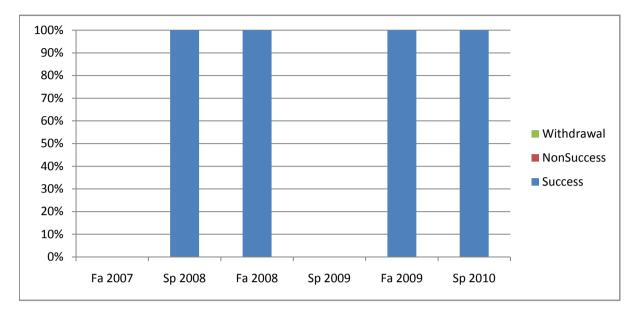

Chabot Success, Non-Success, and Withdrawal Rates By Semester Course: ART 7D

|                | Fa 2007 | Sp 2008 | Fa 2008 | Sp 2009 | Fa 2009 | Sp 2010 |
|----------------|---------|---------|---------|---------|---------|---------|
| Success        | 0%      | 100%    | 100%    | 0%      | 100%    | 100%    |
| Non-Success    | 0%      | 0%      | 0%      | 0%      | 0%      | 0%      |
| Withdrawal     | 0%      | 0%      | 0%      | 0%      | 0%      | 0%      |
| Total Percent  | 0%      | 100%    | 100%    | 0%      | 100%    | 100%    |
| Total Enrolled | 0       | 2       | 3       | 0       | 2       | 3       |