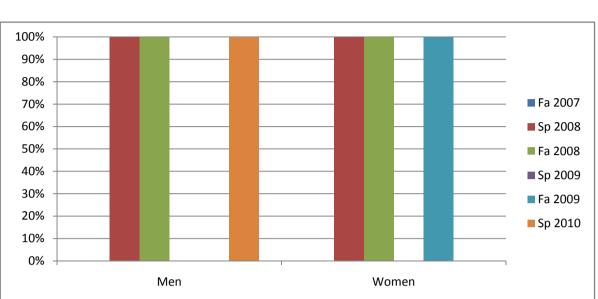

## Chabot Success Rates By Gender and Semester Course: ART 7D

|                | Fa 2007 | Sp 2008 | Fa 2008 | Sp 2009 | Fa 2009 | Sp 2010 |
|----------------|---------|---------|---------|---------|---------|---------|
| Men            |         |         |         |         |         |         |
| Success        | 0%      | 100%    | 100%    | 0%      | 0%      | 100%    |
| Non-Success    | 0%      | 0%      | 0%      | 0%      | 0%      | 0%      |
| Withdrawal     | 0%      | 0%      | 0%      | 0%      | 0%      | 0%      |
| Total Percent  | 0%      | 100%    | 100%    | 0%      | 0%      | 100%    |
| Total Enrolled | 0       | 1       | 2       | 0       | 0       | 3       |
| Women          |         |         |         |         |         |         |
| Success        | 0%      | 100%    | 100%    | 0%      | 100%    | 0%      |
| Non-Success    | 0%      | 0%      | 0%      | 0%      | 0%      | 0%      |
| Withdrawal     | 0%      | 0%      | 0%      | 0%      | 0%      | 0%      |
| Total Percent  | 0%      | 100%    | 100%    | 0%      | 100%    | 0%      |
| Total Enrolled | 0       | 1       | 1       | 0       | 2       | 0       |