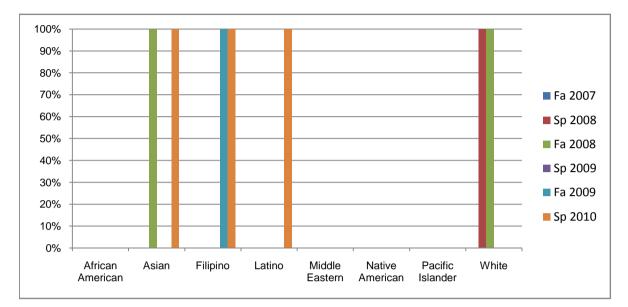

## Chabot Success Rates By Ethnicity and Semester Course: ART 7D

|                  |                | Fa 2007 | Sp 2008 | Fa 2008 | Sp 2009 | Fa 2009 | Sp 2010 |
|------------------|----------------|---------|---------|---------|---------|---------|---------|
| African American |                |         |         |         |         |         |         |
|                  | Success        | 0%      | 0%      | 0%      | 0%      | 0%      | 0%      |
|                  | Non-Success    | 0%      | 0%      | 0%      | 0%      | 0%      | 0%      |
|                  | Withdrawal     | 0%      | 0%      | 0%      | 0%      | 0%      | 0%      |
|                  | Total Percent  | 0%      | 0%      | 0%      | 0%      | 0%      | 0%      |
|                  | Total Enrolled | 0       | 0       | 0       | 0       | 0       | 0       |
| Asian            |                |         |         |         |         |         |         |
|                  | Success        | 0%      | 0%      | 100%    | 0%      | 0%      | 100%    |
|                  | Non-Success    | 0%      | 0%      | 0%      | 0%      | 0%      | 0%      |
|                  | Withdrawal     | 0%      | 0%      | 0%      | 0%      | 0%      | 0%      |
|                  | Total Percent  | 0%      | 0%      | 100%    | 0%      | 0%      | 100%    |
|                  | Total Enrolled | 0       | 0       | 1       | 0       | 0       | 1       |
| Filipino         |                |         |         |         |         |         |         |
|                  | Success        | 0%      | 0%      | 0%      | 0%      | 100%    | 100%    |
|                  | Non-Success    | 0%      | 0%      | 0%      | 0%      | 0%      | 0%      |
|                  | Withdrawal     | 0%      | 0%      | 0%      | 0%      | 0%      | 0%      |
|                  | Total Percent  | 0%      | 0%      | 0%      | 0%      | 100%    | 100%    |
|                  | Total Enrolled | 0       | 0       | 0       | 0       | 2       | 1       |
| Latino           |                |         |         |         |         |         |         |
|                  | Success        | 0%      | 0%      | 0%      | 0%      | 0%      | 100%    |
|                  | Non-Success    | 0%      | 0%      | 0%      | 0%      | 0%      | 0%      |
|                  | Withdrawal     | 0%      | 0%      | 0%      | 0%      | 0%      | 0%      |
|                  | Total Percent  | 0%      | 0%      | 0%      | 0%      | 0%      | 100%    |
|                  | Total Enrolled | 0       | 0       | 0       | 0       | 0       | 1       |
| Middle Eastern   |                |         |         |         |         |         |         |
|                  | Success        | 0%      | 0%      | 0%      | 0%      | 0%      | 0%      |
|                  | Non-Success    | 0%      | 0%      | 0%      | 0%      | 0%      | 0%      |
|                  | Withdrawal     | 0%      | 0%      | 0%      | 0%      | 0%      | 0%      |
|                  |                |         |         |         |         |         |         |

|            | Total Percent  | 0% | 0%   | 0%   | 0% | 0% | 0% |
|------------|----------------|----|------|------|----|----|----|
|            | Total Enrolled | 0  | 0    | 0    | 0  | 0  | 0  |
| Native Ar  | nerican        |    |      |      |    |    |    |
|            | Success        | 0% | 0%   | 0%   | 0% | 0% | 0% |
|            | Non-Success    | 0% | 0%   | 0%   | 0% | 0% | 0% |
|            | Withdrawal     | 0% | 0%   | 0%   | 0% | 0% | 0% |
|            | Total Percent  | 0% | 0%   | 0%   | 0% | 0% | 0% |
|            | Total Enrolled | 0  | 0    | 0    | 0  | 0  | 0  |
| Pacific Is | lander         |    |      |      |    |    |    |
|            | Success        | 0% | 0%   | 0%   | 0% | 0% | 0% |
|            | Non-Success    | 0% | 0%   | 0%   | 0% | 0% | 0% |
|            | Withdrawal     | 0% | 0%   | 0%   | 0% | 0% | 0% |
|            | Total Percent  | 0% | 0%   | 0%   | 0% | 0% | 0% |
|            | Total Enrolled | 0  | 0    | 0    | 0  | 0  | 0  |
| White      |                |    |      |      |    |    |    |
|            | Success        | 0% | 100% | 100% | 0% | 0% | 0% |
|            | Non-Success    | 0% | 0%   | 0%   | 0% | 0% | 0% |
|            | Withdrawal     | 0% | 0%   | 0%   | 0% | 0% | 0% |
|            | Total Percent  | 0% | 100% | 100% | 0% | 0% | 0% |
|            | Total Enrolled | 0  | 2    | 2    | 0  | 0  | 0  |