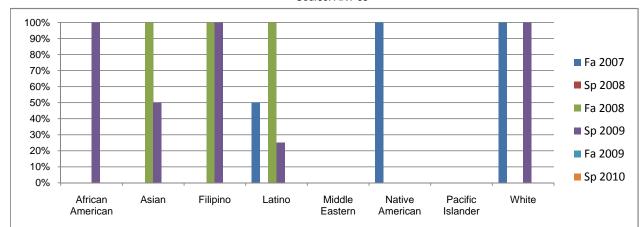

## Chabot Success Rates By Gender and Semester Course: ART 95

Chabot Success Rates By Ethnicity and Semester Course: ART 95

|             |                | Fa 2007 | Sp 2008 | Fa 2008 | Sp 2009 | Fa 2009 | Sp 2010 |
|-------------|----------------|---------|---------|---------|---------|---------|---------|
| African Ar  |                |         |         |         |         |         |         |
|             | Success        | 0%      | 0%      | 0%      | 100%    | 0%      | 0%      |
|             | Non-Success    | 0%      | 0%      | 0%      | 0%      | 0%      | 0%      |
|             | Withdrawal     | 0%      | 0%      | 0%      | 0%      | 0%      | 0%      |
|             | Total Percent  | 0%      | 0%      | 0%      | 100%    | 0%      | 0%      |
|             | Total Enrolled | 0       | 0       | 0       | 1       | 0       | 0       |
| Asian       |                |         |         |         |         |         |         |
|             | Success        | 0%      | 0%      | 100%    | 50%     | 0%      | 0%      |
|             | Non-Success    | 0%      | 0%      | 0%      | 0%      | 0%      | 0%      |
|             | Withdrawal     | 0%      | 0%      | 0%      | 50%     | 0%      | 0%      |
|             | Total Percent  | 0%      | 0%      | 100%    | 100%    | 0%      | 0%      |
|             | Total Enrolled | 0       | 0       | 1       | 2       | 0       | 0       |
| Filipino    |                |         |         |         |         |         |         |
|             | Success        | 0%      | 0%      | 100%    | 100%    | 0%      | 0%      |
|             | Non-Success    | 0%      | 0%      | 0%      | 0%      | 0%      | 0%      |
|             | Withdrawal     | 0%      | 0%      | 0%      | 0%      | 0%      | 0%      |
|             | Total Percent  | 0%      | 0%      | 100%    | 100%    | 0%      | 0%      |
|             | Total Enrolled | 0       | 0       | 1       | 1       | 0       | 0       |
| Latino      |                | -       | -       |         |         | -       | -       |
|             | Success        | 50%     | 0%      | 100%    | 25%     | 0%      | 0%      |
|             | Non-Success    | 0%      | 0%      | 0%      | 50%     | 0%      | 0%      |
|             | Withdrawal     | 50%     | 0%      | 0%      | 25%     | 0%      | 0%      |
|             | Total Percent  | 100%    | 0%      | 100%    | 100%    | 0%      | 0%      |
|             | Total Enrolled | 2       | 0,0     | 10078   | 4       | 0       | 070     |
| Middle Ea   |                | 2       | Ū       | •       | -       | Ū       | Ū       |
|             | Success        | 0%      | 0%      | 0%      | 0%      | 0%      | 0%      |
|             | Non-Success    | 0%      | 0%      | 0%      | 0%      | 0%      | 0%      |
|             | Withdrawal     | 0%      | 0%      | 0%      | 0%      | 0%      | 0%      |
|             | Total Percent  | 0%      | 0%      | 0%      | 0%      | 0%      | 0%      |
|             | Total Enrolled | 0 /8    | 0 %     | 0 %     | 0 %     | 0 %     | 0 %     |
| Native Am   |                | U       | U       | U       | U       | U       | 0       |
| Native An   |                | 100%    | 0%      | 09/     | 09/     | 09/     | 0%      |
|             | Success        |         |         | 0%      | 0%      | 0%      |         |
|             | Non-Success    | 0%      | 0%      | 0%      | 0%      | 0%      | 0%      |
|             | Withdrawal     | 0%      | 0%      | 0%      | 0%      | 0%      | 0%      |
|             | Total Percent  | 100%    | 0%      | 0%      | 0%      | 0%      | 0%      |
|             | Total Enrolled | 1       | 0       | 0       | 0       | 0       | 0       |
| Pacific Isl |                | 00/     | 00/     | 00/     | 00/     | 00/     | 00/     |
|             | Success        | 0%      | 0%      | 0%      | 0%      | 0%      | 0%      |
|             | Non-Success    | 0%      | 0%      | 0%      | 0%      | 0%      | 0%      |
|             | Withdrawal     | 0%      | 0%      | 0%      | 0%      | 0%      | 0%      |
|             | Total Percent  | 0%      | 0%      | 0%      | 0%      | 0%      | 0%      |
|             | Total Enrolled | 0       | 0       | 0       | 0       | 0       | 0       |
| White       |                |         |         |         |         |         |         |
|             | Success        | 100%    | 0%      | 0%      | 100%    | 0%      | 0%      |
|             | Non-Success    | 0%      | 0%      | 0%      | 0%      | 0%      | 0%      |
|             | Withdrawal     | 0%      | 0%      | 0%      | 0%      | 0%      | 0%      |
|             | Total Percent  | 100%    | 0%      | 0%      | 100%    | 0%      | 0%      |
|             | Total Enrolled | 1       | 0       | 0       | 1       | 0       | 0       |