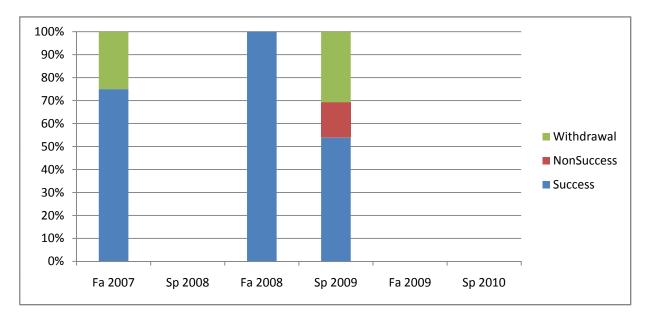

Chabot Success, Non-Success, and Withdrawal Rates By Semester Course: ART 95

|                | Fa 2007 | Sp 2008 | Fa 2008 | Sp 2009 | Fa 2009 | Sp 2010 |
|----------------|---------|---------|---------|---------|---------|---------|
| Success        | 75%     | 0%      | 100%    | 54%     | 0%      | 0%      |
| Non-Success    | 0%      | 0%      | 0%      | 15%     | 0%      | 0%      |
| Withdrawal     | 25%     | 0%      | 0%      | 31%     | 0%      | 0%      |
| Total Percent  | 100%    | 0%      | 100%    | 100%    | 0%      | 0%      |
| Total Enrolled | 4       | 0       | 3       | 13      | 0       | 0       |