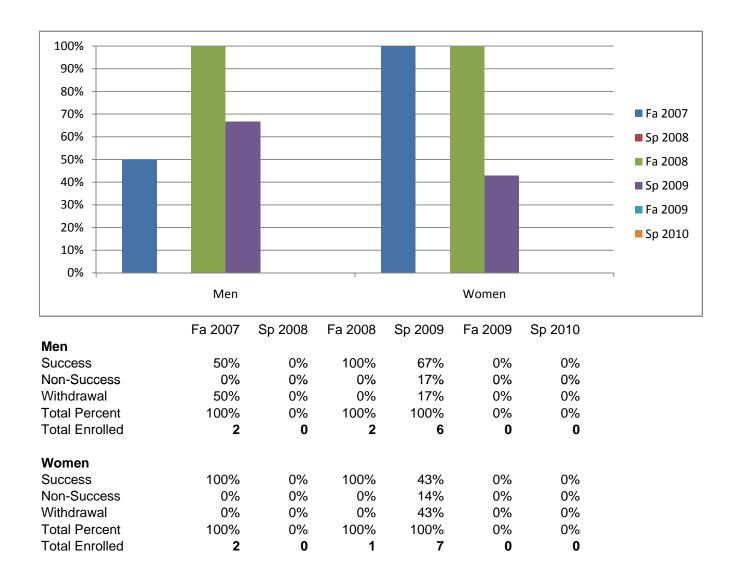

## Chabot Success Rates By Gender and Semester Course: ART 95

Chabot Success Rates By Ethnicity and Semester Course: ART 95

|             |                | Fa 2007 | Sp 2008 | Fa 2008 | Sp 2009 | Fa 2009 | Sp 2010 |
|-------------|----------------|---------|---------|---------|---------|---------|---------|
| African Ar  |                |         |         |         |         |         |         |
|             | Success        | 0%      | 0%      | 0%      | 100%    | 0%      | 0%      |
|             | Non-Success    | 0%      | 0%      | 0%      | 0%      | 0%      | 0%      |
|             | Withdrawal     | 0%      | 0%      | 0%      | 0%      | 0%      | 0%      |
|             | Total Percent  | 0%      | 0%      | 0%      | 100%    | 0%      | 0%      |
|             | Total Enrolled | 0       | 0       | 0       | 1       | 0       | 0       |
| Asian       |                |         |         |         |         |         |         |
|             | Success        | 0%      | 0%      | 100%    | 50%     | 0%      | 0%      |
|             | Non-Success    | 0%      | 0%      | 0%      | 0%      | 0%      | 0%      |
|             | Withdrawal     | 0%      | 0%      | 0%      | 50%     | 0%      | 0%      |
|             | Total Percent  | 0%      | 0%      | 100%    | 100%    | 0%      | 0%      |
|             | Total Enrolled | 0       | 0       | 1       | 2       | 0       | 0       |
| Filipino    |                |         |         |         |         |         |         |
|             | Success        | 0%      | 0%      | 100%    | 100%    | 0%      | 0%      |
|             | Non-Success    | 0%      | 0%      | 0%      | 0%      | 0%      | 0%      |
|             | Withdrawal     | 0%      | 0%      | 0%      | 0%      | 0%      | 0%      |
|             | Total Percent  | 0%      | 0%      | 100%    | 100%    | 0%      | 0%      |
|             | Total Enrolled | 0       | 0       | 1       | 1       | 0       | 0       |
| Latino      |                | -       | -       |         |         | -       | -       |
|             | Success        | 50%     | 0%      | 100%    | 25%     | 0%      | 0%      |
|             | Non-Success    | 0%      | 0%      | 0%      | 50%     | 0%      | 0%      |
|             | Withdrawal     | 50%     | 0%      | 0%      | 25%     | 0%      | 0%      |
|             | Total Percent  | 100%    | 0%      | 100%    | 100%    | 0%      | 0%      |
|             | Total Enrolled | 2       | 0,0     | 10078   | 4       | 0       | 070     |
| Middle Ea   |                | 2       | Ū       | •       | -       | Ū       | Ū       |
|             | Success        | 0%      | 0%      | 0%      | 0%      | 0%      | 0%      |
|             | Non-Success    | 0%      | 0%      | 0%      | 0%      | 0%      | 0%      |
|             | Withdrawal     | 0%      | 0%      | 0%      | 0%      | 0%      | 0%      |
|             | Total Percent  | 0%      | 0%      | 0%      | 0%      | 0%      | 0%      |
|             | Total Enrolled | 0 /8    | 0 %     | 0 %     | 0 %     | 0 %     | 0 %     |
| Native Am   |                | U       | U       | U       | U       | U       | 0       |
| Native An   |                | 100%    | 0%      | 09/     | 09/     | 09/     | 0%      |
|             | Success        |         |         | 0%      | 0%      | 0%      |         |
|             | Non-Success    | 0%      | 0%      | 0%      | 0%      | 0%      | 0%      |
|             | Withdrawal     | 0%      | 0%      | 0%      | 0%      | 0%      | 0%      |
|             | Total Percent  | 100%    | 0%      | 0%      | 0%      | 0%      | 0%      |
|             | Total Enrolled | 1       | 0       | 0       | 0       | 0       | 0       |
| Pacific Isl |                | 00/     | 00/     | 00/     | 00/     | 00/     | 00/     |
|             | Success        | 0%      | 0%      | 0%      | 0%      | 0%      | 0%      |
|             | Non-Success    | 0%      | 0%      | 0%      | 0%      | 0%      | 0%      |
|             | Withdrawal     | 0%      | 0%      | 0%      | 0%      | 0%      | 0%      |
|             | Total Percent  | 0%      | 0%      | 0%      | 0%      | 0%      | 0%      |
|             | Total Enrolled | 0       | 0       | 0       | 0       | 0       | 0       |
| White       |                |         |         |         |         |         |         |
|             | Success        | 100%    | 0%      | 0%      | 100%    | 0%      | 0%      |
|             | Non-Success    | 0%      | 0%      | 0%      | 0%      | 0%      | 0%      |
|             | Withdrawal     | 0%      | 0%      | 0%      | 0%      | 0%      | 0%      |
|             | Total Percent  | 100%    | 0%      | 0%      | 100%    | 0%      | 0%      |
|             | Total Enrolled | 1       | 0       | 0       | 1       | 0       | 0       |