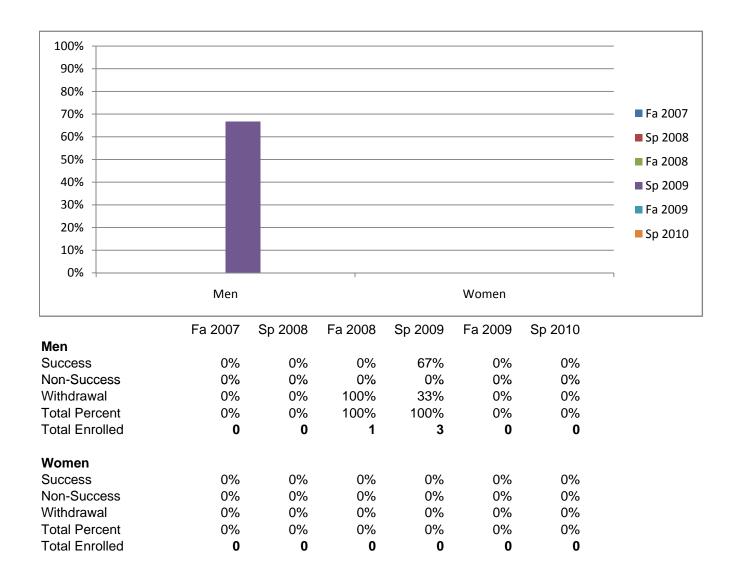

Chabot Success, Non-Success, and Withdrawal Rates By Semester Course: ART 96



|                | Fa 2007 | Sp 2008 | Fa 2008 | Sp 2009 | Fa 2009 | Sp 2010 |
|----------------|---------|---------|---------|---------|---------|---------|
| Success        | 0%      | 0%      | 0%      | 67%     | 0%      | 0%      |
| Non-Success    | 0%      | 0%      | 0%      | 0%      | 0%      | 0%      |
| Withdrawal     | 0%      | 0%      | 100%    | 33%     | 0%      | 0%      |
| Total Percent  | 0%      | 0%      | 100%    | 100%    | 0%      | 0%      |
| Total Enrolled | 0       | 0       | 1       | 3       | 0       | 0       |

## Chabot Success Rates By Gender and Semester Course: ART 96



## Chabot Success Rates By Ethnicity and Semester Course: ART 96



|                |                  | Fa 2007 | Sp 2008 | Fa 2008 | Sp 2009 | Fa 2009 | Sp 2010 |
|----------------|------------------|---------|---------|---------|---------|---------|---------|
| African Ameri  | can              |         |         |         |         |         |         |
| 5              | Success          | 0%      | 0%      | 0%      | 0%      | 0%      | 0%      |
| ١              | Non-Success      | 0%      | 0%      | 0%      | 0%      | 0%      | 0%      |
| V              | Vithdrawal       | 0%      | 0%      | 100%    | 0%      | 0%      | 0%      |
| ٦              | Total Percent    | 0%      | 0%      | 100%    | 0%      | 0%      | 0%      |
| T              | Fotal Enrolled   | 0