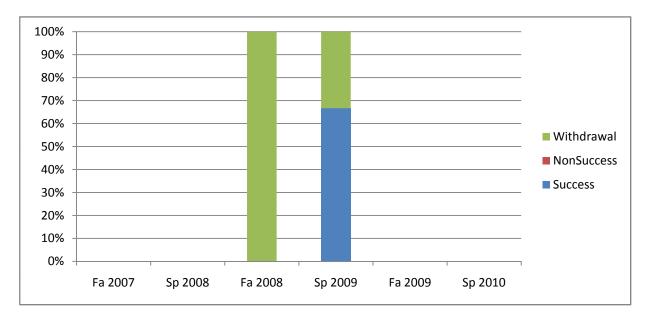

Chabot Success, Non-Success, and Withdrawal Rates By Semester Course: ART 96

|                | Fa 2007 | Sp 2008 | Fa 2008 | Sp 2009 | Fa 2009 | Sp 2010 |
|----------------|---------|---------|---------|---------|---------|---------|
| Success        | 0%      | 0%      | 0%      | 67%     | 0%      | 0%      |
| Non-Success    | 0%      | 0%      | 0%      | 0%      | 0%      | 0%      |
| Withdrawal     | 0%      | 0%      | 100%    | 33%     | 0%      | 0%      |
| Total Percent  | 0%      | 0%      | 100%    | 100%    | 0%      | 0%      |
| Total Enrolled | 0       | 0       | 1       | 3       | 0       | 0       |