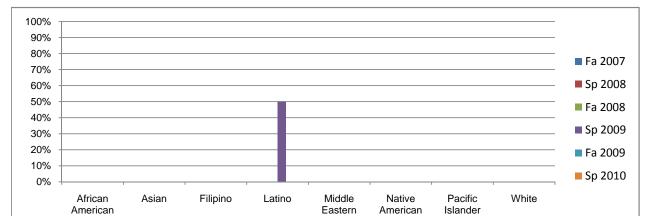

## Chabot Success Rates By Ethnicity and Semester Course: ART 96

|                |                  | Fa 2007 | Sp 2008 | Fa 2008 | Sp 2009 | Fa 2009 | Sp 2010 |
|----------------|------------------|---------|---------|---------|---------|---------|---------|
| African Ameri  | can              |         |         |         |         |         |         |
| 5              | Success          | 0%      | 0%      | 0%      | 0%      | 0%      | 0%      |
| ١              | Non-Success      | 0%      | 0%      | 0%      | 0%      | 0%      | 0%      |
| V              | Vithdrawal       | 0%      | 0%      | 100%    | 0%      | 0%      | 0%      |
| ٦              | Total Percent    | 0%      | 0%      | 100%    | 0%      | 0%      | 0%      |
| T              | Fotal Enrolled   | 0       | 0       | 1       | 0       | 0       | 0       |
| Asian          |                  |         |         |         |         |         |         |
| 5              | Success          | 0%      | 0%      | 0%      | 0%      | 0%      | 0%      |
| 1              | Non-Success      | 0%      | 0%      | 0%      | 0%      | 0%      | 0%      |
| V              | Vithdrawal       | 0%      | 0%      | 0%      | 0%      | 0%      | 0%      |
| ٦              | Total Percent    | 0%      | 0%      | 0%      | 0%      | 0%      | 0%      |
| ٦              | Fotal Enrolled   | 0       | 0       | 0       | 0       | 0       | 0       |
| Filipino       |                  |         |         |         |         |         |         |
|                | Success          | 0%      | 0%      | 0%      | 0%      | 0%      | 0%      |
| ١              | Non-Success      | 0%      | 0%      | 0%      | 0%      | 0%      | 0%      |
| N              | Vithdrawal       | 0%      | 0%      | 0%      | 0%      | 0%      | 0%      |
| ٦              | Total Percent    | 0%      | 0%      | 0%      | 0%      | 0%      | 0%      |
| ٦              | Fotal Enrolled   | 0       | 0       | 0       | 0       | 0       | 0       |
| atino          |                  |         |         |         |         |         |         |
| 5              | Success          | 0%      | 0%      | 0%      | 50%     | 0%      | 0%      |
| N              | Non-Success      | 0%      | 0%      | 0%      | 0%      | 0%      | 0%      |
| V              | Vithdrawal       | 0%      | 0%      | 0%      | 50%     | 0%      | 0%      |
| 1              | Total Percent    | 0%      | 0%      | 0%      | 100%    | 0%      | 0%      |
|                | Total Enrolled   | 0       | 0       | 0       | 2       | 0       | 0       |
| /iddle Easteri |                  | ·       | •       | ·       | -       | •       | •       |
|                | Success          | 0%      | 0%      | 0%      | 0%      | 0%      | 0%      |
|                | Non-Success      | 0%      | 0%      | 0%      | 0%      | 0%      | 0%      |
|                | Vithdrawal       | 0%      | 0%      | 0%      | 0%      | 0%      | 0%      |
|                | Total Percent    | 0%      | 0%      | 0%      | 0%      | 0%      | 0%      |
|                | Total Enrolled   | 0       | 0       | 0       | 0       | 0       | 0       |
| lative Americ  |                  | ·       | •       | U U     | U U     | •       | •       |
|                | Success          | 0%      | 0%      | 0%      | 0%      | 0%      | 0%      |
|                | Non-Success      | 0%      | 0%      | 0%      | 0%      | 0%      | 0%      |
|                | Vithdrawal       | 0%      | 0%      | 0%      | 0%      | 0%      | 0%      |
|                | Total Percent    | 0%      | 0%      | 0%      | 0%      | 0%      | 0%      |
|                | Total Enrolled   | 0       | 0       | 0       | 0       | 0       | 0/0     |
| acific Islande |                  | Ŭ       | Ū       | Ū       | Ű       | Ū       | Ŭ       |
|                | Success          | 0%      | 0%      | 0%      | 0%      | 0%      | 0%      |
|                | Non-Success      | 0%      | 0%      | 0%      | 0%      | 0%      | 0%      |
|                | Vithdrawal       | 0%      | 0%      | 0%      | 0%      | 0%      | 0%      |
|                | Fotal Percent    | 0%      | 0%      | 0%      | 0%      | 0%      | 0%      |
|                | Fotal Enrolled   | 0%      | 0%      | 0%      | 0%      | 0%      | 0%      |
| Vhite          | I Otal Efficileu | U       | U       | U       | U       | U       | U       |
|                | Success          | 0%      | 0%      | 0%      | 0%      | 0%      | 0%      |
|                | Non-Success      | 0%      | 0%      | 0%      | 0%      | 0%      | 0%      |
|                |                  |         |         |         |         |         |         |
|                | Vithdrawal       | 0%      | 0%      | 0%      | 0%      | 0%      | 0%      |
|                | Fotal Percent    | 0%      | 0%      | 0%      | 0%      | 0%      | 0%      |
|                | Fotal Enrolled   | 0       | 0       | 0       | 0       | 0       | 0       |