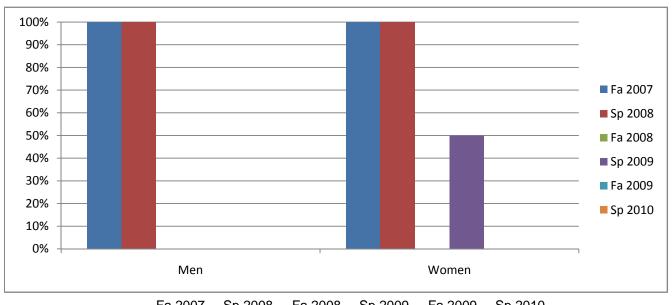

## Chabot Success Rates By Gender and Semester Course: ART 9901

|                | Fa 2007 | Sp 2008 | Fa 2008 | Sp 2009 | Fa 2009 | Sp 2010 |
|----------------|---------|---------|---------|---------|---------|---------|
| Men            |         |         |         |         |         |         |
| Success        | 100%    | 100%    | 0%      | 0%      | 0%      | 0%      |
| Non-Success    | 0%      | 0%      | 0%      | 100%    | 0%      | 0%      |
| Withdrawal     | 0%      | 0%      | 0%      | 0%      | 0%      | 0%      |
| Total Percent  | 100%    | 100%    | 0%      | 100%    | 0%      | 0%      |
| Total Enrolled | 3       | 4       | 0       | 2       | 0       | 0       |
| Women          |         |         |         |         |         |         |
| Success        | 100%    | 100%    | 0%      | 50%     | 0%      | 0%      |
| Non-Success    | 0%      | 0%      | 0%      | 33%     | 0%      | 0%      |
| Withdrawal     | 0%      | 0%      | 0%      | 17%     | 0%      | 0%      |
| Total Percent  | 100%    | 100%    | 0%      | 100%    | 0%      | 0%      |
| Total Enrolled | 9       | 8       | 0       | 6       | 0       | 0       |