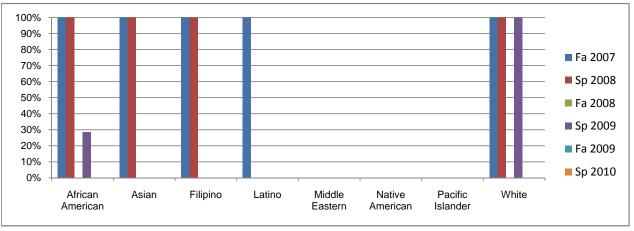

## Chabot Success Rates By Ethnicity and Semester Course: ART 9901

|              |                              | Fa 2007  | Sp 2008  | Fa 2008  | Sp 2009  | Fa 2009  | Sp 2010 |
|--------------|------------------------------|----------|----------|----------|----------|----------|---------|
| African Ar   |                              |          |          |          |          |          |         |
|              | Success                      | 100%     | 100%     | 0%       | 29%      | 0%       | 0%      |
|              | Non-Success                  | 0%       | 0%       | 0%       | 57%      | 0%       | 0%      |
|              | Withdrawal                   | 0%       | 0%       | 0%       | 14%      | 0%       | 0%      |
|              | Total Percent                | 100%     | 100%     | 0%       | 100%     | 0%       | 0%      |
|              | Total Enrolled               | 1        | 1        | 0        | 7        | 0        | 0       |
| Asian        |                              |          |          |          |          |          |         |
|              | Success                      | 100%     | 100%     | 0%       | 0%       | 0%       | 0%      |
|              | Non-Success                  | 0%       | 0%       | 0%       | 0%       | 0%       | 0%      |
|              | Withdrawal                   | 0%       | 0%       | 0%       | 0%       | 0%       | 0%      |
|              | Total Percent                | 100%     | 100%     | 0%       | 0%       | 0%       | 0%      |
|              | Total Enrolled               | 2        | 2        | 0        | 0        | 0        | 0       |
| Filipino     |                              |          |          |          |          |          |         |
| •            | Success                      | 100%     | 100%     | 0%       | 0%       | 0%       | 0%      |
|              | Non-Success                  | 0%       | 0%       | 0%       | 0%       | 0%       | 0%      |
|              | Withdrawal                   | 0%       | 0%       | 0%       | 0%       | 0%       | 0%      |
|              | Total Percent                | 100%     | 100%     | 0%       | 0%       | 0%       | 0%      |
|              | Total Enrolled               | 1        | 1        | 0        | 0        | 0        | 0       |
| Latino       |                              | •        | •        | •        | •        | •        | •       |
|              | Success                      | 100%     | 0%       | 0%       | 0%       | 0%       | 0%      |
|              | Non-Success                  | 0%       | 0%       | 0%       | 0%       | 0%       | 0%      |
|              | Withdrawal                   | 0%       | 0%       | 0%       | 0%       | 0%       | 0%      |
|              | Total Percent                | 100%     | 0%       | 0%       | 0%       | 0%       | 0%      |
|              | Total Enrolled               | 1        | 0        | 0        | 0        | 0        | 0       |
| Middle Ea    |                              | •        | Ū        | Ū        | Ū        | Ū        | U       |
| madic La     | Success                      | 0%       | 0%       | 0%       | 0%       | 0%       | 0%      |
|              | Non-Success                  | 0%       | 0%       | 0%       | 0%       | 0%       | 0%      |
|              | Withdrawal                   | 0%       | 0%       | 0%       | 0%       | 0%       | 0%      |
|              | Total Percent                | 0%       | 0%       | 0%       | 0%       | 0%       | 0%      |
|              | Total Fercent Total Enrolled | 0 %      | 0%       | 0 %      | 0%       | 0 %      | 0 %     |
| Native Am    |                              | U        | U        | U        | U        | U        | U       |
| Native Am    | Success                      | 0%       | 0%       | 0%       | 0%       | 0%       | 0%      |
|              |                              |          |          |          |          |          |         |
|              | Non-Success                  | 0%<br>0% | 0%<br>0% | 0%<br>0% | 0%<br>0% | 0%<br>0% | 0%      |
|              | Withdrawal                   |          |          |          |          |          | 0%      |
|              | Total Percent                | 0%       | 0%       | 0%       | 0%       | 0%       | 0%      |
| D            | Total Enrolled               | 0        | 0        | 0        | 0        | 0        | 0       |
| Pacific Isla |                              | 00/      | 00/      | 00/      | 00/      | 00/      | 00/     |
|              | Success                      | 0%       | 0%       | 0%       | 0%       | 0%       | 0%      |
|              | Non-Success                  | 0%       | 0%       | 0%       | 0%       | 0%       | 0%      |
|              | Withdrawal                   | 0%       | 0%       | 0%       | 0%       | 0%       | 0%      |
|              | Total Percent                | 0%       | 0%       | 0%       | 0%       | 0%       | 0%      |
|              | Total Enrolled               | 0        | 0        | 0        | 0        | 0        | 0       |
| White        |                              |          |          |          |          |          |         |
|              | Success                      | 100%     | 100%     | 0%       | 100%     | 0%       | 0%      |
|              | Non-Success                  | 0%       | 0%       | 0%       | 0%       | 0%       | 0%      |
|              | Withdrawal                   | 0%       | 0%       | 0%       | 0%       | 0%       | 0%      |
|              | Total Percent                | 100%     | 100%     | 0%       | 100%     | 0%       | 0%      |
|              | Total Enrolled               | 8        | 10       | 0        | 1        | 0        | 0       |