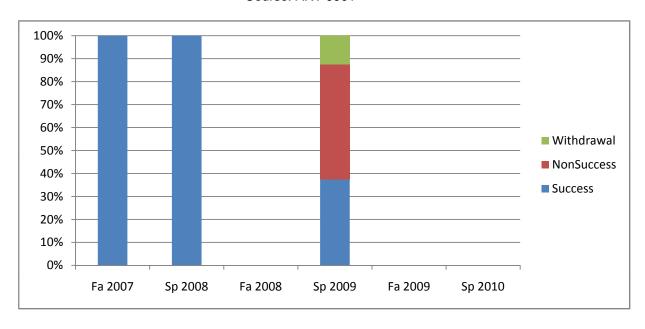

Chabot Success, Non-Success, and Withdrawal Rates By Semester Course: ART 9901

|                | Fa 2007 | Sp 2008 | Fa 2008 | Sp 2009 | Fa 2009 | Sp 2010 |
|----------------|---------|---------|---------|---------|---------|---------|
| Success        | 100%    | 100%    | 0%      | 38%     | 0%      | 0%      |
| Non-Success    | 0%      | 0%      | 0%      | 50%     | 0%      | 0%      |
| Withdrawal     | 0%      | 0%      | 0%      | 13%     | 0%      | 0%      |
| Total Percent  | 100%    | 100%    | 0%      | 100%    | 0%      | 0%      |
| Total Enrolled | 13      | 14      | 0       | 8       | 0       | 0       |