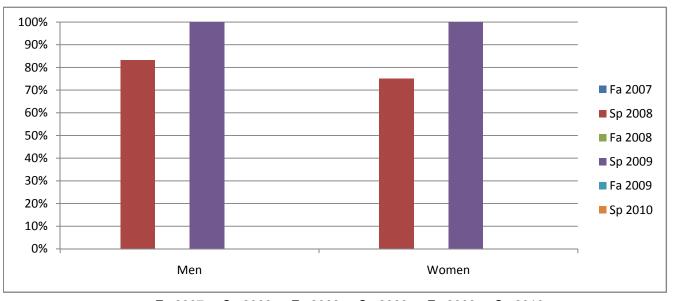

## Chabot Success Rates By Gender and Semester Course: ART 9

|                | Fa 2007 | Sp 2008 | Fa 2008 | Sp 2009 | Fa 2009 | Sp 2010 |
|----------------|---------|---------|---------|---------|---------|---------|
| Men            |         |         |         |         |         |         |
| Success        | 0%      | 83%     | 0%      | 100%    | 0%      | 0%      |
| Non-Success    | 0%      | 0%      | 0%      | 0%      | 0%      | 0%      |
| Withdrawal     | 0%      | 17%     | 0%      | 0%      | 0%      | 0%      |
| Total Percent  | 0%      | 100%    | 0%      | 100%    | 0%      | 0%      |
| Total Enrolled | 0       | 6       | 0       | 7       | 0       | 0       |
| Women          |         |         |         |         |         |         |
| Success        | 0%      | 75%     | 0%      | 100%    | 0%      | 0%      |
| Non-Success    | 0%      | 0%      | 0%      | 0%      | 0%      | 0%      |
| Withdrawal     | 0%      | 25%     | 0%      | 0%      | 0%      | 0%      |
| Total Percent  | 0%      | 100%    | 0%      | 100%    | 0%      | 0%      |
| Total Enrolled | 0       | 12      | 0       | 16      | 0       | 0       |