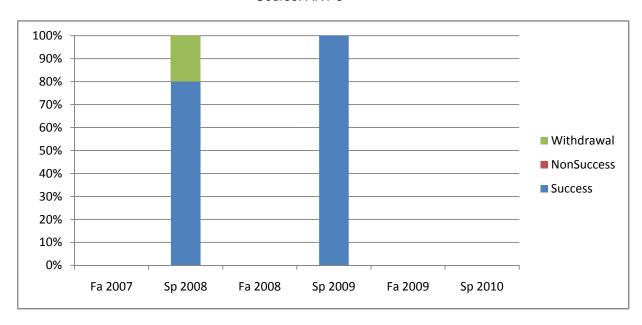

Chabot Success, Non-Success, and Withdrawal Rates By Semester Course: ART 9

|                | Fa 2007 | Sp 2008 | Fa 2008 | Sp 2009 | Fa 2009 | Sp 2010 |
|----------------|---------|---------|---------|---------|---------|---------|
| Success        | 0%      | 80%     | 0%      | 100%    | 0%      | 0%      |
| Non-Success    | 0%      | 0%      | 0%      | 0%      | 0%      | 0%      |
| Withdrawal     | 0%      | 20%     | 0%      | 0%      | 0%      | 0%      |
| Total Percent  | 0%      | 100%    | 0%      | 100%    | 0%      | 0%      |
| Total Enrolled | 0       | 20      | 0       | 24      | 0       | 0       |