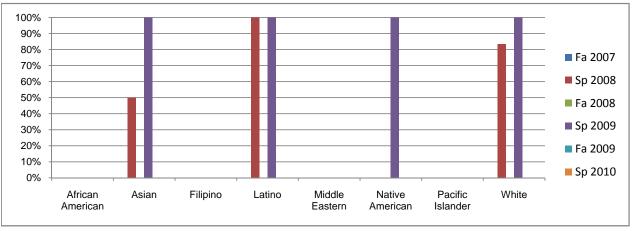

## Chabot Success Rates By Ethnicity and Semester Course: ART 9

|               |                | Fa 2007    | Sp 2008 | Fa 2008 | Sp 2009 | Fa 2009 | Sp 2010 |
|---------------|----------------|------------|---------|---------|---------|---------|---------|
| African Ame   |                |            |         |         |         |         |         |
|               | Success        | 0%         | 0%      | 0%      | 0%      | 0%      | 0%      |
|               | Non-Success    | 0%         | 0%      | 0%      | 0%      | 0%      | 0%      |
|               | Withdrawal     | 0%         | 0%      | 0%      | 0%      | 0%      | 0%      |
|               | Total Percent  | 0%         | 0%      | 0%      | 0%      | 0%      | 0%      |
|               | Total Enrolled | 0          | 0       | 0       | 0       | 0       | 0       |
| Asian         |                |            |         |         |         |         |         |
|               | Success        | 0%         | 50%     | 0%      | 100%    | 0%      | 0%      |
|               | Non-Success    | 0%         | 0%      | 0%      | 0%      | 0%      | 0%      |
|               | Withdrawal     | 0%         | 50%     | 0%      | 0%      | 0%      | 0%      |
|               | Total Percent  | 0%         | 100%    | 0%      | 100%    | 0%      | 0%      |
|               | Total Enrolled | 0          | 2       | 0       | 3       | 0       | 0       |
| Filipino      |                |            |         |         |         |         |         |
| -             | Success        | 0%         | 0%      | 0%      | 0%      | 0%      | 0%      |
|               | Non-Success    | 0%         | 0%      | 0%      | 0%      | 0%      | 0%      |
|               | Withdrawal     | 0%         | 0%      | 0%      | 0%      | 0%      | 0%      |
|               | Total Percent  | 0%         | 0%      | 0%      | 0%      | 0%      | 0%      |
|               | Total Enrolled | 0          | 0       | 0       | 0       | 0       | 0       |
| Latino        |                |            |         |         |         |         |         |
|               | Success        | 0%         | 100%    | 0%      | 100%    | 0%      | 0%      |
|               | Non-Success    | 0%         | 0%      | 0%      | 0%      | 0%      | 0%      |
|               | Withdrawal     | 0%         | 0%      | 0%      | 0%      | 0%      | 0%      |
|               | Total Percent  | 0%         | 100%    | 0%      | 100%    | 0%      | 0%      |
|               | Total Enrolled | 0          | 6       | 0       | 11      | 0       | 0       |
| Middle East   |                | ŭ          | •       | ŭ       | • •     | · ·     | •       |
|               | Success        | 0%         | 0%      | 0%      | 0%      | 0%      | 0%      |
|               | Non-Success    | 0%         | 0%      | 0%      | 0%      | 0%      | 0%      |
|               | Withdrawal     | 0%         | 0%      | 0%      | 0%      | 0%      | 0%      |
|               | Total Percent  | 0%         | 0%      | 0%      | 0%      | 0%      | 0%      |
|               | Total Enrolled | 0          | 0       | 0       | 0       | 0       | 0       |
| Native Amer   |                | U          | Ū       | Ū       | Ū       | Ū       | U       |
| Mative Airie  | Success        | 0%         | 0%      | 0%      | 100%    | 0%      | 0%      |
|               | Non-Success    | 0%         | 0%      | 0%      | 0%      | 0%      | 0%      |
|               | Withdrawal     | 0%         | 0%      | 0%      | 0%      | 0%      | 0%      |
|               | Total Percent  | 0%         | 0%      | 0%      | 100%    | 0%      | 0%      |
|               | Total Enrolled | <b>0</b> % | 0 %     | 0 %     | 100 %   | 0 %     | 0 %     |
| Pacific Islan |                | U          | U       | U       |         | U       | U       |
| Pacific Islan | Success        | 0%         | 0%      | 0%      | 0%      | 0%      | 0%      |
|               |                | 0%         | 0%      | 0%      | 0%      | 0%      | 0%      |
|               | Non-Success    |            | -,-     |         |         |         |         |
|               | Withdrawal     | 0%         | 0%      | 0%      | 0%      | 0%      | 0%      |
|               | Total Percent  | 0%         | 0%      | 0%      | 0%      | 0%      | 0%      |
| 140.24        | Total Enrolled | 0          | 0       | 0       | 0       | 0       | 0       |
| White         | •              | 20:        | 222     | 221     | 4000/   | 221     | 221     |
|               | Success        | 0%         | 83%     | 0%      | 100%    | 0%      | 0%      |
|               | Non-Success    | 0%         | 0%      | 0%      | 0%      | 0%      | 0%      |
|               | Withdrawal     | 0%         | 17%     | 0%      | 0%      | 0%      | 0%      |
|               | Total Percent  | 0%         | 100%    | 0%      | 100%    | 0%      | 0%      |
|               | Total Enrolled | 0          | 6       | 0       | 7       | 0       | 0       |