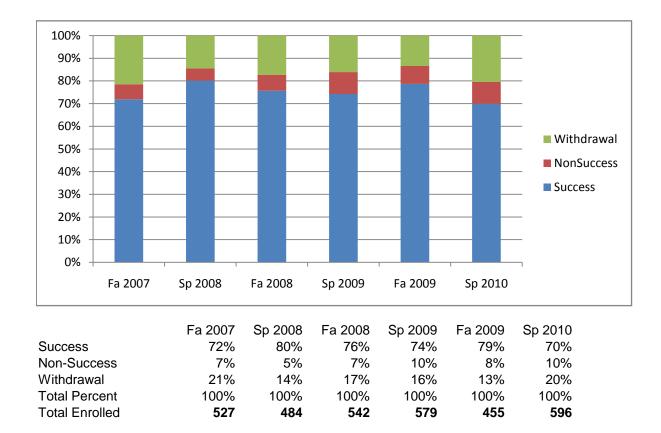

Chabot Success, Non-Success, and Withdrawal Rates By Semester Discipline: ART



## Chabot Success Rates By Gender and Semester Discipline: ART



## Ethnicity\_Totals\_Discipline



Chabot Success Rates By Ethnicity and Semester Discipline: ART

|                |                | Fa 2007 | Sp 2008 | Fa 2008 | Sp 2009 | Fa 2009 | Sp 2010 |
|----------------|----------------|---------|---------|---------|---------|---------|---------|
| African A      | American       |         |         |         |         |         |         |
|                | Success        | 51%     | 76%     | 70%     | 64%     | 62%     | 54%     |
|                | Non-Success    | 11%     | 6%      | 11%     | 19%     | 10%     | 13%     |
|                | Withdrawal     | 38%     | 18%     | 20%     | 17%     | 29%     | 32%     |
|                | Total Percent  | 100%    | 100%    |