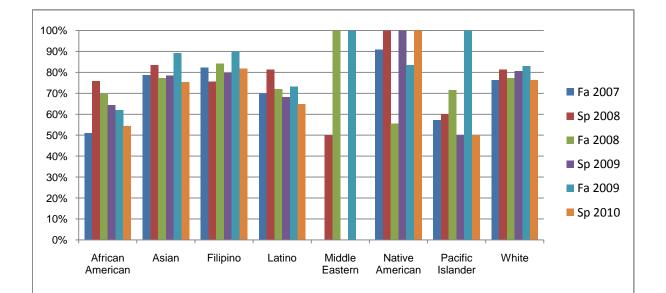

## Ethnicity\_Totals\_Discipline

Chabot Success Rates By Ethnicity and Semester Discipline: ART

|                |                | Fa 2007 | Sp 2008 | Fa 2008 | Sp 2009 | Fa 2009 | Sp 2010 |
|----------------|----------------|---------|---------|---------|---------|---------|---------|
| African A      | American       |         |         |         |         |         |         |
|                | Success        | 51%     | 76%     | 70%     | 64%     | 62%     | 54%     |
|                | Non-Success    | 11%     | 6%      | 11%     | 19%     | 10%     | 13%     |
|                | Withdrawal     | 38%     | 18%     | 20%     | 17%     | 29%     | 32%     |
|                | Total Percent  | 100%    | 100%    | 100%    | 100%    | 100%    | 100%    |
|                | Total Enrolled | 47      | 33      | 46      | 42      | 42      | 68      |
| Asian          |                |         |         |         |         |         |         |
|                | Success        | 79%     | 83%     | 77%     | 79%     | 89%     | 75%     |
|                | Non-Success    | 6%      | 4%      | 3%      | 10%     | 6%      | 6%      |
|                | Withdrawal     | 16%     | 13%     | 19%     | 11%     | 5%      | 19%     |
|                | Total Percent  | 100%    | 100%    | 100%    | 100%    | 100%    | 100%    |
|                | Total Enrolled | 89      | 84      | 88      | 98      | 64      | 85      |
| Filipino       |                |         |         |         |         |         |         |
|                | Success        | 82%     | 76%     | 84%     | 80%     | 90%     | 82%     |
|                | Non-Success    | 4%      | 8%      | 6%      | 12%     | 3%      | 5%      |
|                | Withdrawal     | 13%     | 16%     | 10%     | 8%      | 7%      | 14%     |
|                | Total Percent  | 100%    | 100%    | 100%    | 100%    | 100%    | 100%    |
|                | Total Enrolled | 45      | 37      | 51      | 49      | 30      | 44      |
| Latino         |                |         |         |         |         |         |         |
|                | Success        | 70%     | 81%     | 72%     | 68%     | 73%     | 65%     |
|                | Non-Success    | 9%      | 7%      | 8%      | 13%     | 11%     | 14%     |
|                | Withdrawal     | 21%     | 12%     | 20%     | 18%     | 16%     | 21%     |
|                | Total Percent  | 100%    | 100%    | 100%    | 100%    | 100%    | 100%    |
|                | Total Enrolled | 126     | 118     | 150     | 173     | 146     | 182     |
| Middle Eastern |                |         |         |         |         |         |         |
|                | Success        | 0%      | 50%     | 100%    | 0%      | 100%    | 0%      |
|                | Non-Success    | 0%      | 50%     | 0%      | 0%      | 0%      | 0%      |
|                | Withdrawal     | 0%      | 0%      | 0%      | 0%      | 0%      | 0%      |
|                |                |         |         |         |         |         |         |

|                  | Total Percent  | 0%   | 100% | 100% | 0%   | 100% | 0%   |
|------------------|----------------|------|------|------|------|------|------|
|                  | Total Enrolled | 0    | 2    | 1    | 0    | 1    | 0    |
| Native A         | merican        |      |      |      |      |      |      |
|                  | Success        | 91%  | 100% | 56%  | 100% | 83%  | 100% |
|                  | Non-Success    | 0%   | 0%   | 22%  | 0%   | 0%   | 0%   |
|                  | Withdrawal     | 9%   | 0%   | 22%  | 0%   | 17%  | 0%   |
|                  | Total Percent  | 100% | 100% | 100% | 100% | 100% | 100% |
|                  | Total Enrolled | 11   | 7    | 9    | 9    | 6    | 5    |
| Pacific Islander |                |      |      |      |      |      |      |
|                  | Success        | 57%  | 60%  | 71%  | 50%  | 100% | 50%  |
|                  | Non-Success    | 29%  | 0%   | 0%   | 25%  | 0%   | 0%   |
|                  | Withdrawal     | 14%  | 40%  | 29%  | 25%  | 0%   | 50%  |
|                  | Total Percent  | 100% | 100% | 100% | 100% | 100% | 100% |
|                  | Total Enrolled | 7    | 5    | 7    | 4    | 2    | 6    |
| White            |                |      |      |      |      |      |      |
|                  | Success        | 76%  | 81%  | 77%  | 81%  | 83%  | 76%  |
|                  | Non-Success    | 6%   | 5%   | 6%   | 4%   | 7%   | 7%   |
|                  | Withdrawal     | 18%  | 14%  | 16%  | 16%  | 10%  | 17%  |
|                  | Total Percent  | 100% | 100% | 100% | 100% | 100% | 100% |
|                  | Total Enrolled | 126  | 128  | 128  | 134  | 111  | 143  |