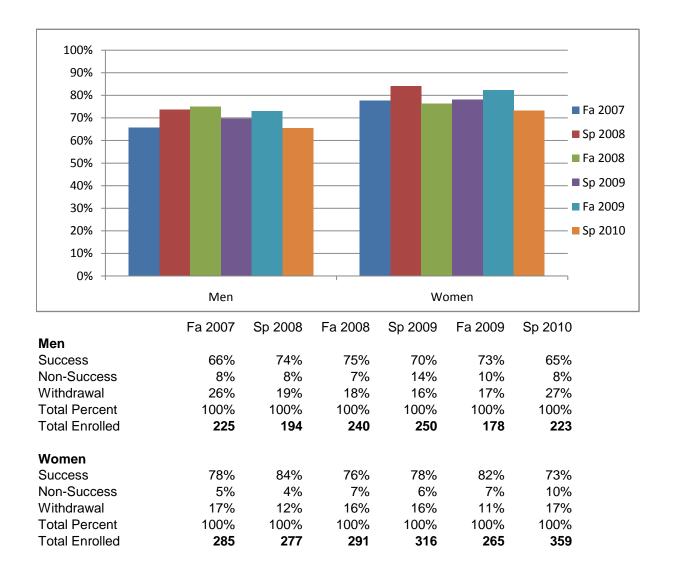

Chabot Success, Non-Success, and Withdrawal Rates By Semester Discipline: ART



## Chabot Success Rates By Gender and Semester Discipline: ART



## Ethnicity\_Totals\_Discipline



Chabot Success Rates By Ethnicity and Semester Discipline: ART

|                |                | Fa 2007 | Sp 2008 | Fa 2008 | Sp 2009 | Fa 2009 | Sp 2010 |
|----------------|----------------|---------|---------|---------|---------|---------|---------|
| African A      | American       |         |         |         |         |         |         |
|                | Success        | 51%     | 76%     | 70%     | 64%     | 62%     | 54%     |
|                | Non-Success    | 11%     | 6%      | 11%     | 19%     | 10%     | 13%     |
|                | Withdrawal     | 38%     | 18%     | 20%     | 17%     | 29%     | 32%     |
|                | Total Percent  | 100%    | 100%    | 100%    | 100%    | 100%    | 100%    |
|                | Total E