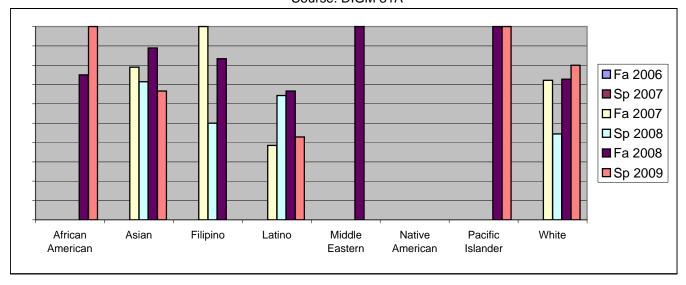

Chabot Success Rates By Ethnicity and Semester Course: DIGM 31A

|           |                | Fa 2006 | Sp 2007 | Fa 2007 | Sp 2008 | Fa 2008 | Sp 2009 |
|-----------|----------------|---------|---------|---------|---------|---------|---------|
| African A | merican        |         |         |         |         |         |         |
|           | Success        | 0%      | 0%      | 0%      | 0%      | 75%     | 100%    |
|           | Non-Success    | 0%      | 0%      | 50%     | 50%     | 25%     | 0%      |
|           | Withdrawal     | 0%      | 0%      | 50%     | 50%     | 0%      | 0%      |
|           | Total Percent  | 0%      | 0%      | 100%    | 100%    | 100%    | 100%    |
|           | Total Enrolled | 0       | 0       | 2       | 2       | 4       | 5       |
| Asian     |                |         |         |         |         |         |         |
|           | Success        | 0%      | 0%      | 79%     | 71%     | 89%     | 67%     |
|           | Non-Success    | 0%      | 0%      | 11%     | 0%      | 11%     | 33%     |
|           | Withdrawal     | 0%      | 0%      | 11%     | 29%     | 0%      | 0%      |
|           | Total Percent  | 0%      | 0%      | 100%    | 100%    | 100%    | 100%    |
|           | Total Enrolled | 0       | 0       | 19      | 7       | 9       | 3       |
| Filipino  |                |         |         |         |         |         |         |
| _         | Success        | 0%      | 0%      | 100%    | 50%     | 83%     | 0%      |
|           | Non-Success    | 0%      | 0%      | 0%      | 33%     | 0%      | 0%      |
|           | Withdrawal     | 0%      | 0%      | 0%      | 17%     | 17%     | 0%      |
|           | Total Percent  | 0%      | 0%      | 100%    | 100%    | 100%    | 0%      |
|           | Total Enrolled | 0       | 0       | 6       | 6       | 6       | 0       |
| Latino    |                |         |         |         |         |         |         |
|           | Success        | 0%      | 0%      | 38%     | 64%     | 67%     | 43%     |
|           | Non-Success    | 0%      | 0%      | 38%     | 14%     | 25%     | 29%     |
|           | Withdrawal     | 0%      | 0%      | 23%     | 21%     | 8%      | 29%     |
|           | Total Percent  | 0%      | 0%      | 100%    | 100%    | 100%    | 100%    |
|           | Total Enrolled | 0       | 0       | 13      | 14      | 12      | 7       |
| Middle Ea | astern         |         |         |         |         |         |         |
|           | Success        | 0%      | 0%      | 0%      | 0%      | 100%    | 0%      |
|           | Non-Success    | 0%      | 0%      | 0%      | 0%      | 0%      | 0%      |
|           | Withdrawal     | 0%      | 0%      | 0%      | 0%      | 0%      | 0%      |
|           |                |         |         |         |         |         |         |

|            | Total Percent  | 0% | 0% | 0%   | 0%   | 100% | 0%   |
|------------|----------------|----|----|------|------|------|------|
|            | Total Enrolled | 0  | 0  | 0    | 0    | 1    | 0    |
| Native A   | merican        |    |    |      |      |      |      |
|            | Success        | 0% | 0% | 0%   | 0%   | 0%   | 0%   |
|            | Non-Success    | 0% | 0% | 0%   | 0%   | 0%   | 0%   |
|            | Withdrawal     | 0% | 0% | 0%   | 0%   | 0%   | 0%   |
|            | Total Percent  | 0% | 0% | 0%   | 0%   | 0%   | 0%   |
|            | Total Enrolled | 0  | 0  | 0    | 0    | 0    | 0    |
| Pacific Is | slander        |    |    |      |      |      |      |
|            | Success        | 0% | 0% | 0%   | 0%   | 100% | 100% |
|            | Non-Success    | 0% | 0% | 0%   | 0%   | 0%   | 0%   |
|            | Withdrawal     | 0% | 0% | 0%   | 0%   | 0%   | 0%   |
|            | Total Percent  | 0% | 0% | 0%   | 0%   | 100% | 100% |
|            | Total Enrolled | 0  | 0  | 0    | 0    | 2    | 1    |
| White      |                |    |    |      |      |      |      |
|            | Success        | 0% | 0% | 72%  | 44%  | 73%  | 80%  |
|            | Non-Success    | 0% | 0% | 11%  | 11%  | 18%  | 20%  |
|            | Withdrawal     | 0% | 0% | 17%  | 44%  | 9%   | 0%   |
|            | Total Percent  | 0% | 0% | 100% | 100% | 100% | 100% |
|            | Total Enrolled | 0  | 0  | 18   | 9    | 11   | 5    |