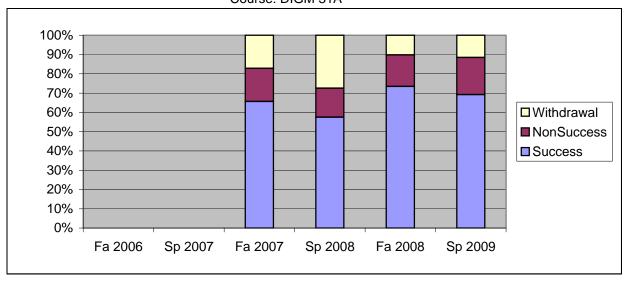

Chabot Success, Non-Success, and Withdrawal Rates By Semester Course: DIGM 31A

| Total Enrolled | 0       | 0       | 64      | 40      | 49      | 26      |
|----------------|---------|---------|---------|---------|---------|---------|
| Total Percent  | 0%      | 0%      | 100%    | 100%    | 100%    | 100%    |
| Withdrawal     | 0%      | 0%      | 17%     | 28%     | 10%     | 12%     |
| Non-Success    | 0%      | 0%      | 17%     | 15%     | 16%     | 19%     |
| Success        | 0%      | 0%      | 66%     | 58%     | 73%     | 69%     |
|                | Fa 2006 | Sp 2007 | Fa 2007 | Sp 2008 | Fa 2008 | Sp 2009 |