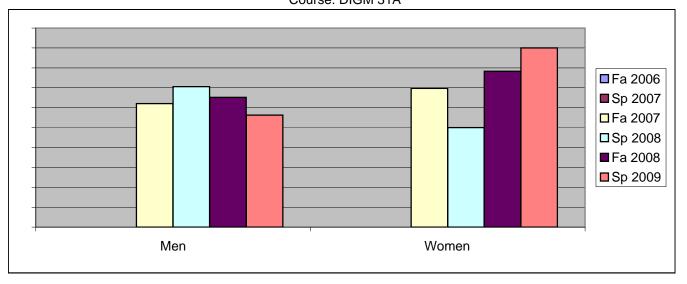

Chabot Success Rates By Gender and Semester Course: DIGM 31A

|                | Fa 2006 | Sp 2007 | Fa 2007 | Sp 2008 | Fa 2008 | Sp 2009 |
|----------------|---------|---------|---------|---------|---------|---------|
| Men            |         | •       |         | ·       |         | •       |
| Success        | 0%      | 0%      | 62%     | 71%     | 65%     | 56%     |
| Non-Success    | 0%      | 0%      | 24%     | 6%      | 22%     | 25%     |
| Withdrawal     | 0%      | 0%      | 14%     | 24%     | 13%     | 19%     |
| Total Percent  | 0%      | 0%      | 100%    | 100%    | 100%    | 100%    |
| Total Enrolled | 0       | 0       | 29      | 17      | 23      | 16      |
| Women          |         |         |         |         |         |         |
| Success        | 0%      | 0%      | 70%     | 50%     | 78%     | 90%     |
| Non-Success    | 0%      | 0%      | 9%      | 18%     | 13%     | 10%     |
| Withdrawal     | 0%      | 0%      | 21%     | 32%     | 9%      | 0%      |
| Total Percent  | 0%      | 0%      | 100%    | 100%    | 100%    | 100%    |
| Total Enrolled | 0       | 0       | 33      | 22      | 23      | 10      |