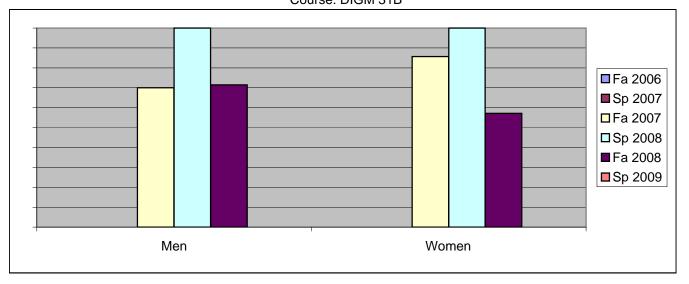

Chabot Success Rates By Gender and Semester Course: DIGM 31B

|                | Fa 2006 | Sp 2007 | Fa 2007 | Sp 2008 | Fa 2008 | Sp 2009 |
|----------------|---------|---------|---------|---------|---------|---------|
| Men            |         | •       |         | ·       |         | •       |
| Success        | 0%      | 0%      | 70%     | 100%    | 71%     | 0%      |
| Non-Success    | 0%      | 0%      | 20%     | 0%      | 14%     | 0%      |
| Withdrawal     | 0%      | 0%      | 10%     | 0%      | 14%     | 0%      |
| Total Percent  | 0%      | 0%      | 100%    | 100%    | 100%    | 0%      |
| Total Enrolled | 0       | 0       | 10      | 5       | 7       | 0       |
| Women          |         |         |         |         |         |         |
| Success        | 0%      | 0%      | 86%     | 100%    | 57%     | 0%      |
| Non-Success    | 0%      | 0%      | 14%     | 0%      | 14%     | 0%      |
| Withdrawal     | 0%      | 0%      | 0%      | 0%      | 29%     | 0%      |
| Total Percent  | 0%      | 0%      | 100%    | 100%    | 100%    | 0%      |
| Total Enrolled | 0       | 0       | 7       | 6       | 7       | 0       |