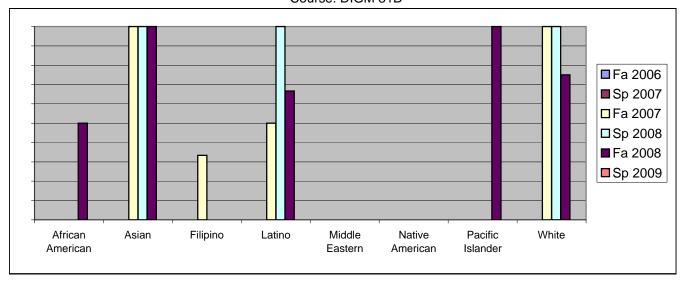

Chabot Success Rates By Ethnicity and Semester Course: DIGM 31B

|                |                | Fa 2006 | Sp 2007 | Fa 2007 | Sp 2008 | Fa 2008 | Sp 2009 |
|----------------|----------------|---------|---------|---------|---------|---------|---------|
| African A      | merican        |         |         |         |         |         |         |
|                | Success        | 0%      | 0%      | 0%      | 0%      | 50%     | 0%      |
|                | Non-Success    | 0%      | 0%      | 0%      | 0%      | 0%      | 0%      |
|                | Withdrawal     | 0%      | 0%      | 0%      | 0%      | 50%     | 0%      |
|                | Total Percent  | 0%      | 0%      | 0%      | 0%      | 100%    | 0%      |
|                | Total Enrolled | 0       | 0       | 0       | 0       | 2       | 0       |
| Asian          |                |         |         |         |         |         |         |
|                | Success        | 0%      | 0%      | 100%    | 100%    | 100%    | 0%      |
|                | Non-Success    | 0%      | 0%      | 0%      | 0%      | 0%      | 0%      |
|                | Withdrawal     | 0%      | 0%      | 0%      | 0%      | 0%      | 0%      |
|                | Total Percent  | 0%      | 0%      | 100%    | 100%    | 100%    | 0%      |
|                | Total Enrolled | 0       | 0       | 9       | 2       | 3       | 0       |
| Filipino       |                |         |         |         |         |         |         |
|                | Success        | 0%      | 0%      | 33%     | 0%      | 0%      | 0%      |
|                | Non-Success    | 0%      | 0%      | 67%     | 0%      | 0%      | 0%      |
|                | Withdrawal     | 0%      | 0%      | 0%      | 0%      | 100%    | 0%      |
|                | Total Percent  | 0%      | 0%      | 100%    | 0%      | 100%    | 0%      |
|                | Total Enrolled | 0       | 0       | 3       | 0       | 2       | 0       |
| Latino         |                |         |         |         |         |         |         |
|                | Success        | 0%      | 0%      | 50%     | 100%    | 67%     | 0%      |
|                | Non-Success    | 0%      | 0%      | 0%      | 0%      | 33%     | 0%      |
|                | Withdrawal     | 0%      | 0%      | 50%     | 0%      | 0%      | 0%      |
|                | Total Percent  | 0%      | 0%      | 100%    | 100%    | 100%    | 0%      |
|                | Total Enrolled | 0       | 0       | 2       | 2       | 3       | 0       |
| Middle Eastern |                |         |         |         |         |         |         |
|                | Success        | 0%      | 0%      | 0%      | 0%      | 0%      | 0%      |
|                | Non-Success    | 0%      | 0%      | 0%      | 0%      | 0%      | 0%      |
|                | Withdrawal     | 0%      | 0%      | 0%      | 0%      | 0%      | 0%      |

|                 | Total Percent  | 0% | 0% | 0%   | 0%   | 0%   | 0% |
|-----------------|----------------|----|----|------|------|------|----|
|                 | Total Enrolled | 0  | 0  | 0    | 0    | 0    | 0  |
| Native American |                |    |    |      |      |      |    |
|                 | Success        | 0% | 0% | 0%   | 0%   | 0%   | 0% |
|                 | Non-Success    | 0% | 0% | 0%   | 0%   | 0%   | 0% |
|                 | Withdrawal     | 0% | 0% | 0%   | 0%   | 0%   | 0% |
|                 | Total Percent  | 0% | 0% | 0%   | 0%   | 0%   | 0% |
|                 | Total Enrolled | 0  | 0  | 0    | 0    | 0    | 0  |
| Pacific Is      | slander        |    |    |      |      |      |    |
|                 | Success        | 0% | 0% | 0%   | 0%   | 100% | 0% |
|                 | Non-Success    | 0% | 0% | 0%   | 0%   | 0%   | 0% |
|                 | Withdrawal     | 0% | 0% | 0%   | 0%   | 0%   | 0% |
|                 | Total Percent  | 0% | 0% | 0%   | 0%   | 100% | 0% |
|                 | Total Enrolled | 0  | 0  | 0    | 0    | 1    | 0  |
| White           |                |    |    |      |      |      |    |
|                 | Success        | 0% | 0% | 100% | 100% | 75%  | 0% |
|                 | Non-Success    | 0% | 0% | 0%   | 0%   | 25%  | 0% |
|                 | Withdrawal     | 0% | 0% | 0%   | 0%   | 0%   | 0% |
|                 | Total Percent  | 0% | 0% | 100% | 100% | 100% | 0% |
|                 | Total Enrolled | 0  | 0  | 1    | 6    | 4    | 0  |