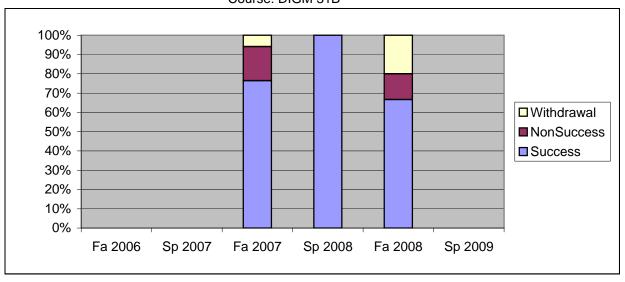

Chabot Success, Non-Success, and Withdrawal Rates By Semester Course: DIGM 31B

|                | Fa 2006 | Sp 2007 | Fa 2007 | Sp 2008 | Fa 2008 | Sp 2009 |
|----------------|---------|---------|---------|---------|---------|---------|
| Success        | 0%      | 0%      | 76%     | 100%    | 67%     | 0%      |
| Non-Success    | 0%      | 0%      | 18%     | 0%      | 13%     | 0%      |
| Withdrawal     | 0%      | 0%      | 6%      | 0%      | 20%     | 0%      |
| Total Percent  | 0%      | 0%      | 100%    | 100%    | 100%    | 0%      |
| Total Enrolled | 0       | 0       | 17      | 11      | 15      | 0       |