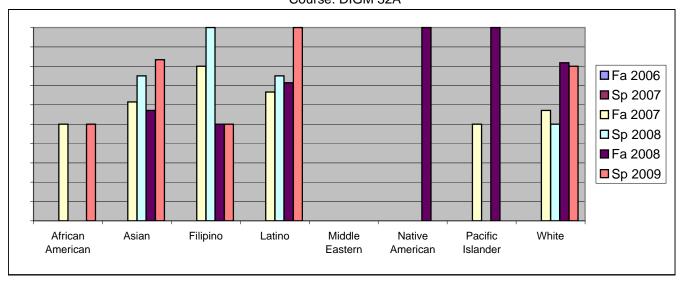

Chabot Success Rates By Ethnicity and Semester Course: DIGM 32A

|           |                | Fa 2006 | Sp 2007 | Fa 2007 | Sp 2008 | Fa 2008 | Sp 2009 |
|-----------|----------------|---------|---------|---------|---------|---------|---------|
| African A | merican        |         |         |         |         |         |         |
|           | Success        | 0%      | 0%      | 50%     | 0%      | 0%      | 50%     |
|           | Non-Success    | 0%      | 0%      | 0%      | 67%     | 0%      | 0%      |
|           | Withdrawal     | 0%      | 0%      | 50%     | 33%     |         | 50%     |
|           | Total Percent  | 0%      | 0%      | 100%    | 100%    | 100%    | 100%    |
|           | Total Enrolled | 0       | 0       | 2       | 3       | 1       | 2       |
| Asian     |                |         |         |         |         |         |         |
|           | Success        | 0%      | 0%      | 62%     | 75%     | 57%     | 83%     |
|           | Non-Success    | 0%      | 0%      | 15%     | 0%      | 14%     | 0%      |
|           | Withdrawal     | 0%      | 0%      | 23%     | 25%     | 29%     | 17%     |
|           | Total Percent  | 0%      | 0%      | 100%    | 100%    | 100%    | 100%    |
|           | Total Enrolled | 0       | 0       | 13      | 4       | 7       | 6       |
| Filipino  |                |         |         |         |         |         |         |
|           | Success        | 0%      | 0%      | 80%     | 100%    | 50%     | 50%     |
|           | Non-Success    | 0%      | 0%      | 20%     | 0%      | 50%     | 50%     |
|           | Withdrawal     | 0%      | 0%      | 0%      | 0%      | 0%      | 0%      |
|           | Total Percent  | 0%      | 0%      | 100%    | 100%    | 100%    | 100%    |
|           | Total Enrolled | 0       | 0       | 5       | 3       | 2       | 2       |
| Latino    |                |         |         |         |         |         |         |
|           | Success        | 0%      | 0%      | 67%     | 75%     | 71%     | 100%    |
|           | Non-Success    | 0%      | 0%      | 17%     | 25%     | 0%      | 0%      |
|           | Withdrawal     | 0%      | 0%      | 17%     | 0%      | 29%     | 0%      |
|           | Total Percent  | 0%      | 0%      | 100%    | 100%    | 100%    | 100%    |
|           | Total Enrolled | 0       | 0       | 6       | 8       | 7       | 3       |
| Middle E  | astern         |         |         |         |         |         |         |
|           | Success        | 0%      | 0%      | 0%      | 0%      | 0%      | 0%      |
|           | Non-Success    | 0%      | 0%      | 0%      | 0%      | 0%      | 0%      |
|           | Withdrawal     | 0%      | 0%      | 0%      | 0%      | 0%      | 0%      |
|           | Total Percent  | 0%      | 0%      | 0%      | 0%      | 0%      | 0%      |
|           | Total Enrolled | 0       | 0       | 0       | 0       | 0       | 0       |
| Native Ar | merican        |         |         |         |         |         |         |
|           | Success        | 0%      | 0%      |         | 0%      |         |         |
|           | Non-Success    | 0%      | 0%      |         | 0%      |         |         |
|           | Withdrawal     | 0%      | 0%      | 0%      | 0%      | 0%      | 0%      |
|           |                |         |         |         |         |         |         |

|            | Total Percent  | 0% | 0% | 0%   | 0%   | 100% | 0%   |
|------------|----------------|----|----|------|------|------|------|
|            | Total Enrolled | 0  | 0  | 0    | 0    | 1    | 0    |
| Pacific Is | slander        |    |    |      |      |      |      |
|            | Success        | 0% | 0% | 50%  | 0%   | 100% | 0%   |
|            | Non-Success    | 0% | 0% | 0%   | 0%   | 0%   | 0%   |
|            | Withdrawal     | 0% | 0% | 50%  | 100% | 0%   | 0%   |
|            | Total Percent  | 0% | 0% | 100% | 100% | 100% | 0%   |
|            | Total Enrolled | 0  | 0  | 2    | 1    | 2    | 0    |
| White      |                |    |    |      |      |      |      |
|            | Success        | 0% | 0% | 57%  | 50%  | 82%  | 80%  |
|            | Non-Success    | 0% | 0% | 21%  | 50%  | 9%   | 20%  |
|            | Withdrawal     | 0% | 0% | 21%  | 0%   | 9%   | 0%   |
|            |                |    |    |      |      |      |      |
|            | Total Percent  | 0% | 0% | 100% | 100% | 100% | 100% |