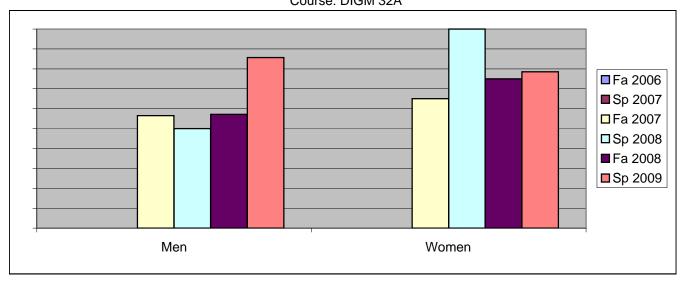

Chabot Success Rates By Gender and Semester Course: DIGM 32A

|                | Fa 2006 | Sp 2007 | Fa 2007 | Sp 2008 | Fa 2008 | Sp 2009 |
|----------------|---------|---------|---------|---------|---------|---------|
| Men            |         | •       |         | ·       |         | •       |
| Success        | 0%      | 0%      | 57%     | 50%     | 57%     | 86%     |
| Non-Success    | 0%      | 0%      | 22%     | 31%     | 21%     | 14%     |
| Withdrawal     | 0%      | 0%      | 22%     | 19%     | 21%     | 0%      |
| Total Percent  | 0%      | 0%      | 100%    | 100%    | 100%    | 100%    |
| Total Enrolled | 0       | 0       | 23      | 16      | 14      | 7       |
| Women          |         |         |         |         |         |         |
| Success        | 0%      | 0%      | 65%     | 100%    | 75%     | 79%     |
| Non-Success    | 0%      | 0%      | 10%     | 0%      | 10%     | 7%      |
| Withdrawal     | 0%      | 0%      | 25%     | 0%      | 15%     | 14%     |
| Total Percent  | 0%      | 0%      | 100%    | 100%    | 100%    | 100%    |
| Total Enrolled | 0       | 0       | 20      | 6       | 20      | 14      |