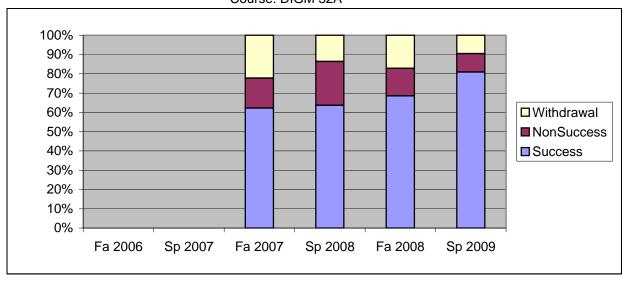

Chabot Success, Non-Success, and Withdrawal Rates By Semester Course: DIGM 32A

|                | Fa 2006 | Sp 2007 | Fa 2007 | Sp 2008 | Fa 2008 | Sp 2009 |
|----------------|---------|---------|---------|---------|---------|---------|
| Success        | 0%      | 0%      | 62%     | 64%     | 69%     | 81%     |
| Non-Success    | 0%      | 0%      | 16%     | 23%     | 14%     | 10%     |
| Withdrawal     | 0%      | 0%      | 22%     | 14%     | 17%     | 10%     |
| Total Percent  | 0%      | 0%      | 100%    | 100%    | 100%    | 100%    |
| Total Enrolled | 0       | 0       | 45      | 22      | 35      | 21      |