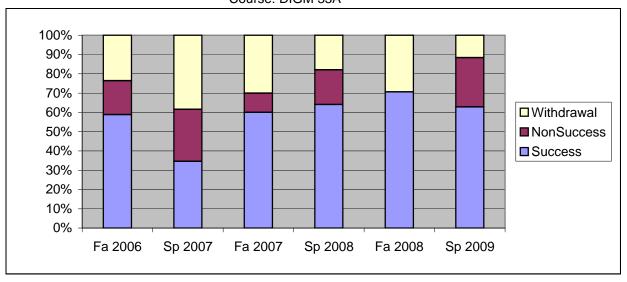

Chabot Success, Non-Success, and Withdrawal Rates By Semester Course: DIGM 35A

|                | Fa 2006 | Sp 2007 | Fa 2007 | Sp 2008 | Fa 2008 | Sp 2009 |
|----------------|---------|---------|---------|---------|---------|---------|
| Success        | 59%     | 35%     | 60%     | 64%     | 71%     | 63%     |
| Non-Success    | 18%     | 27%     | 10%     | 18%     | 0%      | 26%     |
| Withdrawal     | 24%     | 38%     | 30%     | 18%     | 29%     | 12%     |
| Total Percent  | 100%    | 100%    | 100%    | 100%    | 100%    | 100%    |
| Total Enrolled | 17      | 26      | 20      | 39      | 17      | 43      |