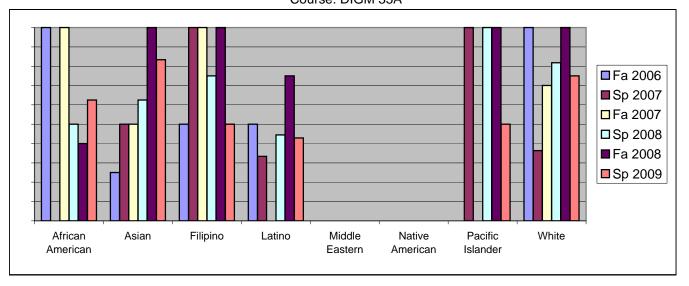

Chabot Success Rates By Ethnicity and Semester Course: DIGM 35A

|                  |                | Fa 2006 | Sp 2007 | Fa 2007 | Sp 2008 | Fa 2008 | Sp 2009 |  |  |
|------------------|----------------|---------|---------|---------|---------|---------|---------|--|--|
| African American |                |         |         |         |         |         |         |  |  |
|                  | Success        | 100%    | 0%      | 100%    | 50%     | 40%     | 63%     |  |  |
|                  | Non-Success    | 0%      | 33%     | 0%      | 0%      | 0%      | 25%     |  |  |
|                  | Withdrawal     | 0%      | 67%     | 0%      | 50%     | 60%     | 13%     |  |  |
|                  | Total Percent  | 100%    | 100%    | 100%    | 100%    | 100%    | 100%    |  |  |
|                  | Total Enrolled | 1       | 3       | 2       | 2       | 5       | 8       |  |  |
| Asian            |                |         |         |         |         |         |         |  |  |
|                  | Success        | 25%     | 50%     | 50%     | 63%     | 100%    | 83%     |  |  |
|                  | Non-Success    | 50%     | 0%      | 25%     | 25%     | 0%      | 0%      |  |  |
|                  | Withdrawal     | 25%     | 50%     | 25%     | 13%     | 0%      | 17%     |  |  |
|                  | Total Percent  | 100%    | 100%    | 100%    | 100%    | 100%    | 100%    |  |  |
|                  | Total Enrolled | 4       | 4       | 4       | 8       | 1       | 6       |  |  |
| Filipino         |                |         |         |         |         |         |         |  |  |
|                  | Success        | 50%     | 100%    | 100%    | 75%     | 100%    | 50%     |  |  |
|                  | Non-Success    | 0%      | 0%      | 0%      | 25%     | 0%      | 50%     |  |  |
|                  | Withdrawal     | 50%     | 0%      | 0%      | 0%      | 0%      | 0%      |  |  |
|                  | Total Percent  | 100%    | 100%    | 100%    | 100%    | 100%    | 100%    |  |  |
|                  | Total Enrolled | 2       | 1       | 1       | 4       | 3       | 2       |  |  |
| Latino           |                |         |         |         |         |         |         |  |  |
|                  | Success        | 50%     | 33%     | 0%      | 44%     | 75%     | 43%     |  |  |
|                  | Non-Success    | 17%     | 67%     | 0%      | 11%     | 0%      | 29%     |  |  |
|                  | Withdrawal     | 33%     | 0%      | 0%      | 44%     | 25%     | 29%     |  |  |
|                  | Total Percent  | 100%    | 100%    | 0%      | 100%    | 100%    | 100%    |  |  |
|                  | Total Enrolled | 6       | 3       | 0       | 9       | 4       | 7       |  |  |
| Middle E         | astern         |         |         |         |         |         |         |  |  |
|                  | Success        | 0%      | 0%      | 0%      | 0%      | 0%      | 0%      |  |  |
|                  | Non-Success    | 0%      | 0%      | 0%      | 0%      | 0%      | 0%      |  |  |
|                  | Withdrawal     | 0%      | 0%      | 0%      | 0%      | 0%      | 0%      |  |  |
|                  | Total Percent  | 0%      | 0%      | 0%      | 0%      | 0%      | 0%      |  |  |
|                  | Total Enrolled | 0       | 0       | 0       | 0       | 0       | 0       |  |  |
| Native A         | merican        |         |         |         |         |         |         |  |  |
|                  | Success        | 0%      | 0%      | 0%      |         |         |         |  |  |
|                  | Non-Success    | 0%      | 0%      |         |         | 0%      |         |  |  |
|                  | Withdrawal     | 0%      | 0%      | 0%      | 0%      | 0%      | 0%      |  |  |
|                  |                |         |         |         |         |         |         |  |  |

|            | Total Percent  | 0%   | 0%   | 0%   | 0%   | 0%   | 0%   |
|------------|----------------|------|------|------|------|------|------|
|            | Total Enrolled | 0    | 0    | 0    | 0    | 0    | 0    |
| Pacific Is | lander         |      |      |      |      |      |      |
|            | Success        | 0%   | 100% | 0%   | 100% | 100% | 50%  |
|            | Non-Success    | 0%   | 0%   | 0%   | 0%   | 0%   | 50%  |
|            | Withdrawal     | 0%   | 0%   | 0%   | 0%   | 0%   | 0%   |
|            | Total Percent  | 0%   | 100% | 0%   | 100% | 100% | 100% |
|            | Total Enrolled | 0    | 1    | 0    | 1    | 1    | 2    |
| White      |                |      |      |      |      |      |      |
|            | Success        | 100% | 36%  | 70%  | 82%  | 100% | 75%  |
|            | Non-Success    | 0%   | 27%  | 10%  | 9%   | 0%   | 25%  |
|            | Withdrawal     | 0%   | 36%  | 20%  | 9%   | 0%   | 0%   |
|            | Total Percent  | 100% | 100% | 100% | 100% | 100% | 100% |
|            | Total Enrolled | 2    | 11   | 10   | 11   | 2    | 12   |