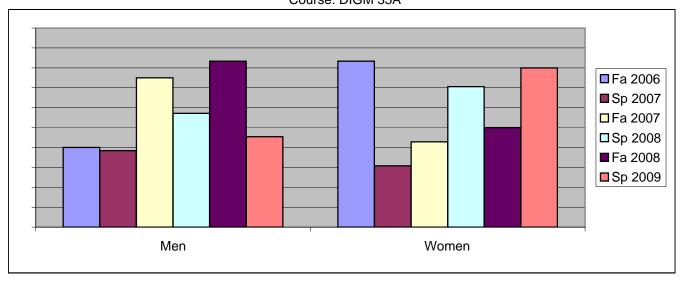

Chabot Success Rates By Gender and Semester Course: DIGM 35A

|                | Fa 2006 | Sp 2007 | Fa 2007 | Sp 2008 | Fa 2008 | Sp 2009 |
|----------------|---------|---------|---------|---------|---------|---------|
| Men            |         | •       |         | ·       |         |         |
| Success        | 40%     | 38%     | 75%     | 57%     | 83%     | 45%     |
| Non-Success    | 30%     | 31%     | 8%      | 24%     | 0%      | 36%     |
| Withdrawal     | 30%     | 31%     | 17%     | 19%     | 17%     | 18%     |
| Total Percent  | 100%    | 100%    | 100%    | 100%    | 100%    | 100%    |
| Total Enrolled | 10      | 13      | 12      | 21      | 12      | 22      |
| Women          |         |         |         |         |         |         |
| Success        | 83%     | 31%     | 43%     | 71%     | 50%     | 80%     |
| Non-Success    | 0%      | 23%     | 14%     | 12%     | 0%      | 15%     |
| Withdrawal     | 17%     | 46%     | 43%     | 18%     | 50%     | 5%      |
| Total Percent  | 100%    | 100%    | 100%    | 100%    | 100%    | 100%    |
| Total Enrolled | 6       | 13      | 7       | 17      | 4       | 20      |