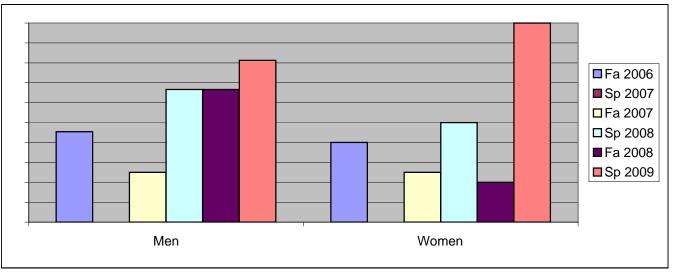

Chabot Success Rates By Gender and Semester Course: DIGM 36A

|                | Fa 2006 | Sp 2007 | Fa 2007 | Sp 2008 | Fa 2008 | Sp 2009 |
|----------------|---------|---------|---------|---------|---------|---------|
| Men            |         |         |         |         |         |         |
| Success        | 45%     | 0%      | 25%     | 67%     | 67%     | 81%     |
| Non-Success    | 18%     | 0%      | 17%     | 33%     | 0%      | 6%      |
| Withdrawal     | 36%     | 100%    | 58%     | 0%      | 33%     | 13%     |
| Total Percent  | 100%    | 100%    | 100%    | 100%    | 100%    | 100%    |
| Total Enrolled | 11      | 2       | 12      | 9       | 9       | 16      |
| Women          |         |         |         |         |         |         |
| Success        | 40%     | 0%      | 25%     | 50%     | 20%     | 100%    |
| Non-Success    | 0%      | 0%      | 0%      | 50%     | 0%      | 0%      |
| Withdrawal     | 60%     | 0%      | 75%     | 0%      | 80%     | 0%      |
| Total Percent  | 100%    | 0%      | 100%    | 100%    | 100%    | 100%    |
| Total Enrolled | 5       | 0       | 4       | 4       | 5       | 4       |