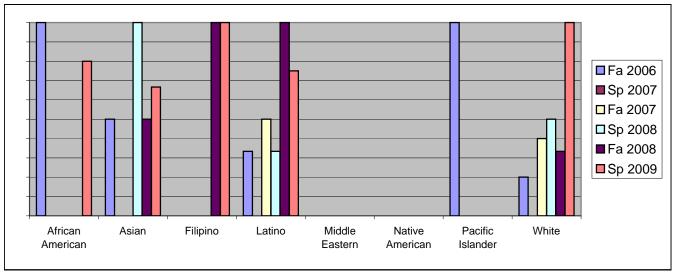

Chabot Success Rates By Ethnicity and Semester Course: DIGM 36A

|                  |                | Fa 2006 | Sp 2007 | Fa 2007 | Sp 2008 | Fa 2008 | Sp 2009 |  |
|------------------|----------------|---------|---------|---------|---------|---------|---------|--|
| African American |                |         |         |         |         |         |         |  |
|                  | Success        | 100%    | 0%      | 0%      | 0%      | 0%      | 80%     |  |
|                  | Non-Success    | 0%      | 0%      | 0%      | 0%      | 0%      | 20%     |  |
|                  | Withdrawal     | 0%      | 0%      | 100%    | 0%      | 100%    | 0%      |  |
|                  | Total Percent  | 100%    | 0%      | 100%    | 0%      | 100%    | 100%    |  |
|                  | Total Enrolled | 3       | 0       | 2       | 0       | 2       | 5       |  |
| Asian            |                |         |         |         |         |         |         |  |
|                  | Success        | 50%     | 0%      | 0%      | 100%    | 50%     | 67%     |  |
|                  | Non-Success    | 0%      | 0%      | 0%      | 0%      | 0%      | 0%      |  |
|                  | Withdrawal     | 50%     | 0%      | 100%    | 0%      | 50%     | 33%     |  |
|                  | Total Percent  | 100%    | 0%      | 100%    | 100%    | 100%    | 100%    |  |
|                  | Total Enrolled | 2       | 0       | 3       | 4       | 4       | 3       |  |
| Filipino         |                |         |         |         |         |         |         |  |
|                  | Success        | 0%      | 0%      | 0%      | 0%      | 100%    | 100%    |  |
|                  | Non-Success    | 0%      | 0%      | 0%      | 100%    | 0%      | 0%      |  |
|                  | Withdrawal     | 0%      | 100%    | 100%    | 0%      | 0%      | 0%      |  |
|                  | Total Percent  | 0%      | 100%    | 100%    | 100%    | 100%    | 100%    |  |
|                  | Total Enrolled | 0       | 1       | 1       | 1       | 1       | 2       |  |
| Latino           |                |         |         |         |         |         |         |  |
|                  | Success        | 33%     | 0%      | 50%     | 33%     | 100%    | 75%     |  |
|                  | Non-Success    | 67%     | 0%      | 25%     | 67%     | 0%      | 0%      |  |
|                  | Withdrawal     | 0%      | 0%      | 25%     | 0%      | 0%      | 25%     |  |
|                  | Total Percent  | 100%    | 0%      | 100%    | 100%    | 100%    | 100%    |  |
|                  | Total Enrolled | 3       | 0       | 4       | 3       | 1       | 4       |  |
| Middle Eastern   |                |         |         |         |         |         |         |  |
|                  | Success        | 0%      | 0%      | 0%      | 0%      | 0%      | 0%      |  |
|                  | Non-Success    | 0%      | 0%      | 0%      | 0%      | 0%      | 0%      |  |
|                  | Withdrawal     | 0%      | 0%      | 0%      | 0%      | 0%      | 0%      |  |
|                  | Total Percent  | 0%      | 0%      | 0%      | 0%      | 0%      | 0%      |  |
|                  | Total Enrolled | 0       | 0       | 0       | 0       | 0       | 0       |  |
| Native American  |                |         |         |         |         |         |         |  |
|                  | Success        | 0%      | 0%      | 0%      | 0%      | 0%      | 0%      |  |
|                  | Non-Success    | 0%      | 0%      | 0%      | 0%      | 0%      | 0%      |  |
|                  | Withdrawal     | 0%      | 0%      | 0%      | 0%      | 0%      | 0%      |  |
|                  |                |         |         |         |         |         |         |  |

|            | Total Percent  | 0%   | 0% | 0%   | 0%   | 0%   | 0%   |
|------------|----------------|------|----|------|------|------|------|
|            | Total Enrolled | 0    | 0  | 0    | 0    | 0    | 0    |
| Pacific Is | slander        |      |    |      |      |      |      |
|            | Success        | 100% | 0% | 0%   | 0%   | 0%   | 0%   |
|            | Non-Success    | 0%   | 0% | 0%   | 0%   | 0%   | 0%   |
|            | Withdrawal     | 0%   | 0% | 0%   | 0%   | 0%   | 0%   |
|            | Total Percent  | 100% | 0% | 0%   | 0%   | 0%   | 0%   |
|            | Total Enrolled | 1    | 0  | 0    | 0    | 0    | 0    |
| White      |                |      |    |      |      |      |      |
|            | Success        | 20%  | 0% | 40%  | 50%  | 33%  | 100% |
|            | Non-Success    | 0%   | 0% | 20%  | 50%  | 0%   | 0%   |
|            | Withdrawal     | 80%  | 0% | 40%  | 0%   | 67%  | 0%   |
|            | Total Percent  | 100% | 0% | 100% | 100% | 100% | 100% |
|            | Total Enrolled | 5    | 0  | 5    | 2    | 3    | 4    |