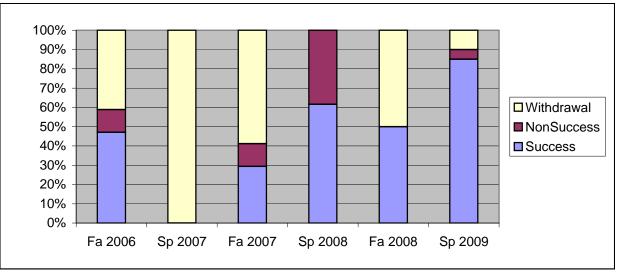

Chabot Success, Non-Success, and Withdrawal Rates By Semester Course: DIGM 36A

|                | Fa 2006 | Sp 2007 | Fa 2007 | Sp 2008 | Fa 2008 | Sp 2009 |
|----------------|---------|---------|---------|---------|---------|---------|
| Success        | 47%     | 0%      | 29%     | 62%     | 50%     | 85%     |
| Non-Success    | 12%     | 0%      | 12%     | 38%     | 0%      | 5%      |
| Withdrawal     | 41%     | 100%    | 59%     | 0%      | 50%     | 10%     |
| Total Percent  | 100%    | 100%    | 100%    | 100%    | 100%    | 100%    |
| Total Enrolled | 17      | 2       | 17      | 13      | 14      | 20      |