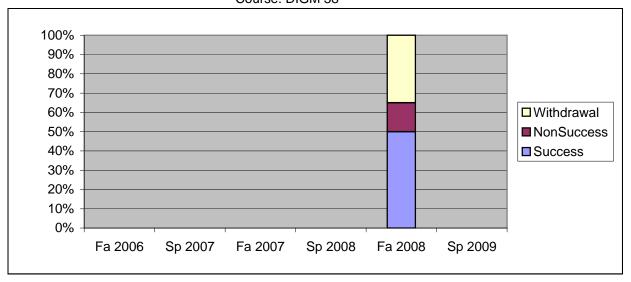

Chabot Success, Non-Success, and Withdrawal Rates By Semester Course: DIGM 38

|                | Fa 2006 | Sp 2007 | Fa 2007 | Sp 2008 | Fa 2008 | Sp 2009 |
|----------------|---------|---------|---------|---------|---------|---------|
| Success        | 0%      | 0%      | 0%      | 0%      | 50%     | 0%      |
| Non-Success    | 0%      | 0%      | 0%      | 0%      | 15%     | 0%      |
| Withdrawal     | 0%      | 0%      | 0%      | 0%      | 35%     | 0%      |
| Total Percent  | 0%      | 0%      | 0%      | 0%      | 100%    | 0%      |
| Total Enrolled | 0       | 0       | 0       | 0       | 20      | 0       |