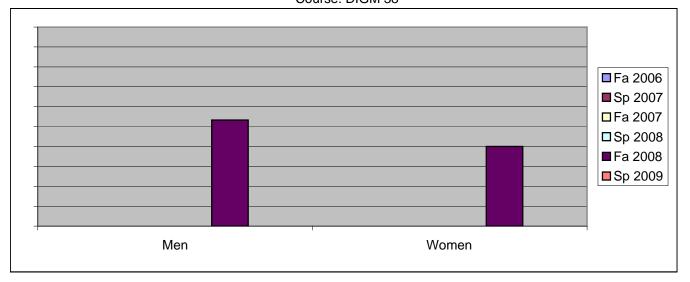

Chabot Success Rates By Gender and Semester Course: DIGM 38

|                | Fa 2006 | Sp 2007 | Fa 2007 | Sp 2008 | Fa 2008 | Sp 2009 |
|----------------|---------|---------|---------|---------|---------|---------|
| Men            |         | •       |         | •       |         | •       |
| Success        | 0%      | 0%      | 0%      | 0%      | 53%     | 0%      |
| Non-Success    | 0%      | 0%      | 0%      | 0%      | 7%      | 0%      |
| Withdrawal     | 0%      | 0%      | 0%      | 0%      | 40%     | 0%      |
| Total Percent  | 0%      | 0%      | 0%      | 0%      | 100%    | 0%      |
| Total Enrolled | 0       | 0       | 0       | 0       | 15      | 0       |
| Women          |         |         |         |         |         |         |
| Success        | 0%      | 0%      | 0%      | 0%      | 40%     | 0%      |
| Non-Success    | 0%      | 0%      | 0%      | 0%      | 40%     | 0%      |
| Withdrawal     | 0%      | 0%      | 0%      | 0%      | 20%     | 0%      |
| Total Percent  | 0%      | 0%      | 0%      | 0%      | 100%    | 0%      |
| Total Enrolled | 0       | 0       | 0       | 0       | 5       | 0       |