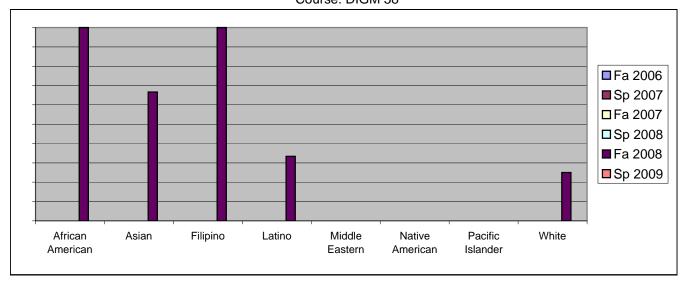

Chabot Success Rates By Ethnicity and Semester Course: DIGM 38

|                  |                | Fa 2006 | Sp 2007 | Fa 2007 | Sp 2008 | Fa 2008 | Sp 2009 |  |
|------------------|----------------|---------|---------|---------|---------|---------|---------|--|
| African American |                |         |         |         |         |         |         |  |
|                  | Success        | 0%      |         |         | 0%      |         |         |  |
|                  | Non-Success    | 0%      |         |         | 0%      |         |         |  |
|                  | Withdrawal     | 0%      | 0%      | 0%      | 0%      |         |         |  |
|                  | Total Percent  | 0%      |         |         |         |         | 0%      |  |
|                  | Total Enrolled | 0       | 0       | 0       | 0       | 1       | 0       |  |
| Asian            |                |         |         |         |         |         |         |  |
|                  | Success        | 0%      |         |         |         |         |         |  |
|                  | Non-Success    | 0%      | 0%      |         | 0%      | 33%     |         |  |
|                  | Withdrawal     | 0%      | 0%      | 0%      | 0%      | 0%      | 0%      |  |
|                  | Total Percent  | 0%      | 0%      | 0%      | 0%      | 100%    | 0%      |  |
|                  | Total Enrolled | 0       | 0       | 0       | 0       | 3       | 0       |  |
| Filipino         |                |         |         |         |         |         |         |  |
|                  | Success        | 0%      | 0%      | 0%      | 0%      | 100%    | 0%      |  |
|                  | Non-Success    | 0%      | 0%      | 0%      | 0%      | 0%      | 0%      |  |
|                  | Withdrawal     | 0%      | 0%      | 0%      | 0%      | 0%      | 0%      |  |
|                  | Total Percent  | 0%      | 0%      | 0%      | 0%      | 100%    | 0%      |  |
|                  | Total Enrolled | 0       | 0       | 0       | 0       | 3       | 0       |  |
| Latino           |                |         |         |         |         |         |         |  |
|                  | Success        | 0%      | 0%      | 0%      | 0%      | 33%     | 0%      |  |
|                  | Non-Success    | 0%      | 0%      | 0%      | 0%      | 11%     | 0%      |  |
|                  | Withdrawal     | 0%      | 0%      | 0%      | 0%      | 56%     | 0%      |  |
|                  | Total Percent  | 0%      | 0%      | 0%      | 0%      | 100%    | 0%      |  |
|                  | Total Enrolled | 0       | 0       | 0       | 0       | 9       | 0       |  |
| Middle Eastern   |                |         |         |         |         |         |         |  |
|                  | Success        | 0%      | 0%      | 0%      | 0%      | 0%      | 0%      |  |
|                  | Non-Success    | 0%      | 0%      | 0%      | 0%      | 0%      | 0%      |  |
|                  | Withdrawal     | 0%      | 0%      | 0%      | 0%      | 0%      | 0%      |  |
|                  | Total Percent  | 0%      | 0%      | 0%      | 0%      | 0%      | 0%      |  |
|                  | Total Enrolled | 0       | 0       | 0       | 0       | 0       | 0       |  |
| Native American  |                |         |         |         |         |         |         |  |
|                  | Success        | 0%      | 0%      | 0%      | 0%      | 0%      | 0%      |  |
|                  | Non-Success    | 0%      | 0%      | 0%      | 0%      | 0%      | 0%      |  |
|                  | Withdrawal     | 0%      | 0%      | 0%      | 0%      | 0%      | 0%      |  |
|                  |                |         |         |         |         |         |         |  |

|                | Total Percent  | 0% | 0% | 0% | 0% | 0%   | 0% |
|----------------|----------------|----|----|----|----|------|----|
|                | Total Enrolled | 0  | 0  | 0  | 0  | 0    | 0  |
| <b>Pacific</b> | Islander       |    |    |    |    |      |    |
|                | Success        | 0% | 0% | 0% | 0% | 0%   | 0% |
|                | Non-Success    | 0% | 0% | 0% | 0% | 0%   | 0% |
|                | Withdrawal     | 0% | 0% | 0% | 0% | 0%   | 0% |
|                | Total Percent  | 0% | 0% | 0% | 0% | 0%   | 0% |
|                | Total Enrolled | 0  | 0  | 0  | 0  | 0    | 0  |
| White          |                |    |    |    |    |      |    |
|                | Success        | 0% | 0% | 0% | 0% | 25%  | 0% |
|                | Non-Success    | 0% | 0% | 0% | 0% | 25%  | 0% |
|                | Withdrawal     | 0% | 0% | 0% | 0% | 50%  | 0% |
|                | Total Percent  | 0% | 0% | 0% | 0% | 100% | 0% |
|                | Total Enrolled | 0  | 0  | 0  | 0  | 4    | 0  |