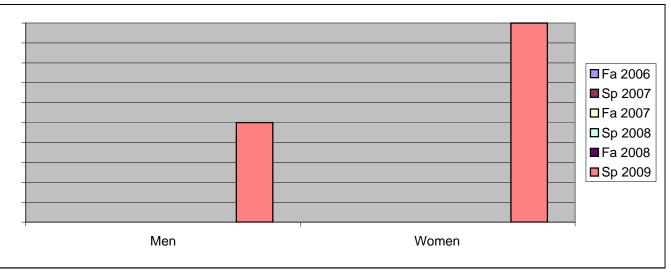

## Chabot Success Rates By Gender and Semester Course: DIGM 40

|                | Fa 2006 | Sp 2007 | Fa 2007 | Sp 2008 | Fa 2008 | Sp 2009 |
|----------------|---------|---------|---------|---------|---------|---------|
| Men            |         |         |         |         |         |         |
| Success        | 0%      | 0%      | 0%      | 0%      | 0%      | 50%     |
| Non-Success    | 0%      | 0%      | 0%      | 0%      | 0%      | 0%      |
| Withdrawal     | 0%      | 0%      | 0%      | 0%      | 0%      | 50%     |
| Total Percent  | 0%      | 0%      | 0%      | 0%      | 0%      | 100%    |
| Total Enrolled | 0       | 0       | 0       | 0       | 0       | 2       |
| Women          |         |         |         |         |         |         |
| Success        | 0%      | 0%      | 0%      | 0%      | 0%      | 100%    |
| Non-Success    | 0%      | 0%      | 0%      | 0%      | 0%      | 0%      |
| Withdrawal     | 0%      | 0%      | 0%      | 0%      | 0%      | 0%      |
| Total Percent  | 0%      | 0%      | 0%      | 0%      | 0%      | 100%    |
| Total Enrolled | 0       | 0       | 0       | 0       | 0       | 1       |