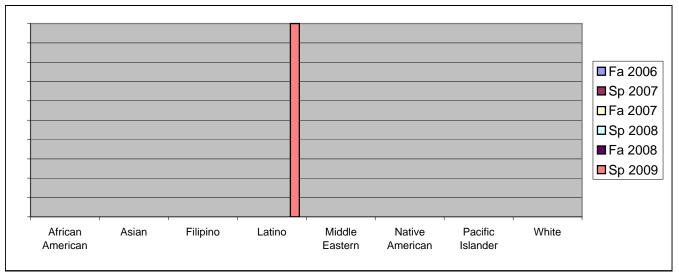

## Chabot Success Rates By Ethnicity and Semester Course: DIGM 40

|           |                | Fa 2006 | Sp 2007 | Fa 2007 | Sp 2008 | Fa 2008 | Sp 2009 |
|-----------|----------------|---------|---------|---------|---------|---------|---------|
| African A | American       |         |         |         |         |         |         |
|           | Success        | 0%      | 0%      | 0%      | 0%      | 0%      | 0%      |
|           | Non-Success    | 0%      | 0%      | 0%      | 0%      | 0%      | 0%      |
|           | Withdrawal     | 0%      | 0%      | 0%      | 0%      | 0%      | 0%      |
|           | Total Percent  | 0%      | 0%      | 0%      | 0%      | 0%      | 0%      |
|           | Total Enrolled | 0       | 0       | 0       | 0       | 0       | 0       |
| Asian     |                |         |         |         |         |         |         |
|           | Success        | 0%      | 0%      | 0%      | 0%      | 0%      | 0%      |
|           | Non-Success    | 0%      | 0%      | 0%      | 0%      | 0%      | 0%      |
|           | Withdrawal     | 0%      | 0%      | 0%      | 0%      | 0%      | 0%      |
|           | Total Percent  | 0%      | 0%      | 0%      | 0%      | 0%      | 0%      |
|           | Total Enrolled | 0       | 0       | 0       | 0       | 0       | 0       |
| Filipino  |                |         |         |         |         |         |         |
|           | Success        | 0%      | 0%      | 0%      | 0%      | 0%      | 0%      |
|           | Non-Success    | 0%      | 0%      | 0%      | 0%      | 0%      | 0%      |
|           | Withdrawal     | 0%      | 0%      | 0%      | 0%      | 0%      | 0%      |
|           | Total Percent  | 0%      | 0%      | 0%      | 0%      | 0%      | 0%      |
|           | Total Enrolled | 0       | 0       | 0       | 0       | 0       | 0       |
| Latino    |                |         |         |         |         |         |         |
|           | Success        | 0%      | 0%      | 0%      | 0%      | 0%      | 100%    |
|           | Non-Success    | 0%      | 0%      | 0%      | 0%      | 0%      | 0%      |
|           | Withdrawal     | 0%      | 0%      | 0%      | 0%      | 0%      | 0%      |
|           | Total Percent  | 0%      | 0%      | 0%      | 0%      | 0%      | 100%    |
|           | Total Enrolled | 0       | 0       | 0       | 0       | 0       | 1       |
| Middle E  | astern         |         |         |         |         |         |         |
|           | Success        | 0%      | 0%      | 0%      | 0%      | 0%      | 0%      |
|           | Non-Success    | 0%      | 0%      | 0%      | 0%      | 0%      | 0%      |
|           | Withdrawal     | 0%      | 0%      | 0%      | 0%      | 0%      | 0%      |
|           |                |         |         |         |         |         |         |