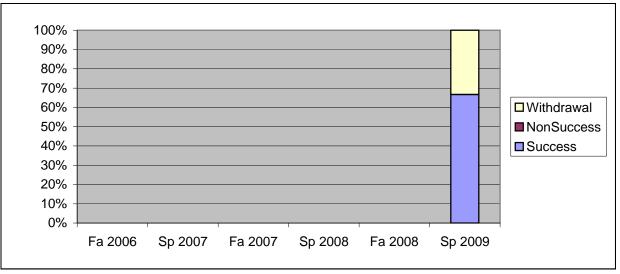

Chabot Success, Non-Success, and Withdrawal Rates By Semester Course: DIGM 40

|                | Fa 2006 | Sp 2007 | Fa 2007 | Sp 2008 | Fa 2008 | Sp 2009 |
|----------------|---------|---------|---------|---------|---------|---------|
| Success        | 0%      | 0%      | 0%      | 0%      | 0%      | 67%     |
| Non-Success    | 0%      | 0%      | 0%      | 0%      | 0%      | 0%      |
| Withdrawal     | 0%      | 0%      | 0%      | 0%      | 0%      | 33%     |
| Total Percent  | 0%      | 0%      | 0%      | 0%      | 0%      | 100%    |
| Total Enrolled | 0       | 0       | 0       | 0       | 0       | 3       |