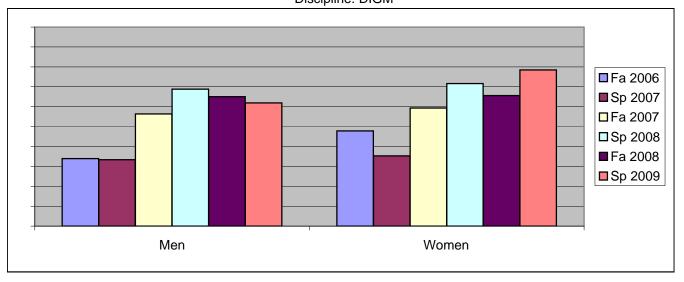

Chabot Success Rates By Gender and Semester Discipline: DIGM

|                | Fa 2006 | Sp 2007 | Fa 2007 | Sp 2008 | Fa 2008 | Sp 2009 |
|----------------|---------|---------|---------|---------|---------|---------|
| Men            |         | -       |         | -       |         | -       |
| Success        | 34%     | 33%     | 56%     | 69%     | 65%     | 62%     |
| Non-Success    | 36%     | 19%     | 19%     | 15%     | 13%     | 20%     |
| Withdrawal     | 30%     | 48%     | 24%     | 16%     | 23%     | 18%     |
| Total Percent  | 100%    | 100%    | 100%    | 100%    | 100%    | 100%    |
| Total Enrolled | 53      | 21      | 103     | 93      | 80      | 105     |
| Women          |         |         |         |         |         |         |
| Success        | 48%     | 35%     | 59%     | 72%     | 66%     | 78%     |
| Non-Success    | 17%     | 24%     | 13%     | 14%     | 13%     | 10%     |
| Withdrawal     | 35%     | 41%     | 28%     | 15%     | 22%     | 11%     |
| Total Percent  | 100%    | 100%    | 100%    | 100%    | 100%    | 100%    |
| Total Enrolled | 23      | 17      | 86      | 74      | 64      | 79      |