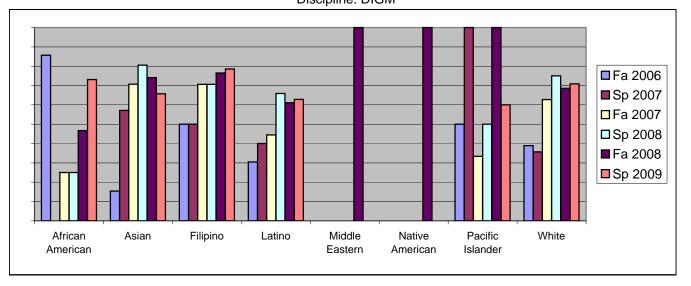

Chabot Success Rates By Ethnicity and Semester Discipline: DIGM

|           |                | Fa 2006 | Sp 2007 | Fa 2007 | Sp 2008 | Fa 2008 | Sp 2009 |
|-----------|----------------|---------|---------|---------|---------|---------|---------|
| African A |                |         |         |         |         |         |         |
|           | Success        | 86%     |         |         | 25%     |         |         |
|           | Non-Success    | 14%     |         | 17%     | 25%     |         |         |
|           | Withdrawal     | 0%      |         | 58%     | 50%     |         |         |
|           | Total Percent  | 100%    |         |         |         |         |         |
|           | Total Enrolled | 7       | 5       | 12      | 12      | 15      | 26      |
| Asian     |                |         |         |         |         |         |         |
|           | Success        | 15%     |         |         |         |         |         |
|           | Non-Success    | 46%     | 14%     | 12%     | 6%      | 11%     |         |
|           | Withdrawal     | 38%     | 29%     | 17%     | 14%     | 15%     | 23%     |
|           | Total Percent  | 100%    | 100%    | 100%    | 100%    | 100%    | 100%    |
|           | Total Enrolled | 13      | 7       | 58      | 36      | 27      | 35      |
| Filipino  |                |         |         |         |         |         |         |
|           | Success        | 50%     | 50%     | 71%     | 71%     | 76%     | 79%     |
|           | Non-Success    | 25%     | 0%      | 18%     | 24%     | 6%      | 14%     |
|           | Withdrawal     | 25%     | 50%     | 12%     | 6%      | 18%     | 7%      |
|           | Total Percent  | 100%    | 100%    | 100%    | 100%    | 100%    | 100%    |
|           | Total Enrolled | 8       | 2       | 17      | 17      | 17      | 14      |
| Latino    |                |         |         |         |         |         |         |
|           | Success        | 30%     | 40%     | 44%     | 66%     | 61%     | 63%     |
|           | Non-Success    | 43%     | 40%     | 26%     | 16%     | 14%     | 17%     |
|           | Withdrawal     | 26%     | 20%     | 30%     | 18%     | 25%     | 20%     |
|           | Total Percent  | 100%    | 100%    | 100%    | 100%    | 100%    | 100%    |
|           | Total Enrolled | 23      | 5       | 27      | 44      | 36      | 35      |
| Middle Ea | astern         |         |         |         |         |         |         |
|           | Success        | 0%      | 0%      | 0%      | 0%      | 100%    | 0%      |
|           | Non-Success    | 0%      | 0%      | 0%      | 0%      | 0%      | 0%      |
|           | Withdrawal     | 0%      | 0%      | 0%      | 0%      | 0%      | 0%      |
|           | Total Percent  | 0%      | 0%      | 0%      | 0%      | 100%    | 0%      |
|           | Total Enrolled | 0       | 0       | 0       | 0       | 1       | 0       |
| Native Ar | merican        |         |         |         |         |         |         |
|           | Success        | 0%      | 0%      | 0%      | 0%      | 100%    | 0%      |
|           | Non-Success    | 100%    | 0%      | 0%      | 0%      | 0%      | 0%      |
|           | Withdrawal     | 0%      | 0%      | 0%      | 0%      | 0%      | 100%    |
|           |                |         |         |         |         |         |         |

|            | Total Percent          | 100%            | 0%              | 0%              | 0%              | 100%            | 100%            |  |
|------------|------------------------|-----------------|-----------------|-----------------|-----------------|-----------------|-----------------|--|
|            | Total Enrolled         | 1               | 0               | 0               | 0               | 1               | 1               |  |
| Pacific Is | slander                |                 |                 |                 |                 |                 |                 |  |
|            | Success                | 50%             | 100%            | 33%             | 50%             | 100%            | 60%             |  |
|            | Non-Success            | 50%             | 0%              | 0%              | 0%              | 0%              | 20%             |  |
|            | Withdrawal             | 0%              | 0%              | 67%             | 50%             | 0%              | 20%             |  |
|            | Total Percent          | 100%            | 100%            | 100%            | 100%            | 100%            | 100%            |  |
|            |                        |                 |                 |                 |                 |                 |                 |  |
|            | Total Enrolled         | 2               | 1               | 3               | 2               | 6               | 5               |  |
| White      | Total Enrolled         | 2               | 1               | 3               | 2               | 6               | 5               |  |
| White      | Total Enrolled Success | <b>2</b><br>39% | <b>1</b><br>36% | <b>3</b><br>63% | <b>2</b><br>75% | <b>6</b><br>69% | <b>5</b><br>71% |  |
| White      |                        | _               | -               | _               | _               | •               |                 |  |
| White      | Success                | 39%             | 36%             | 63%             | 75%             | 69%             | 71%             |  |
| White      | Success<br>Non-Success | 39%<br>11%      | 36%<br>21%      | 63%<br>19%      | 75%<br>14%      | 69%<br>14%      | 71%<br>15%      |  |