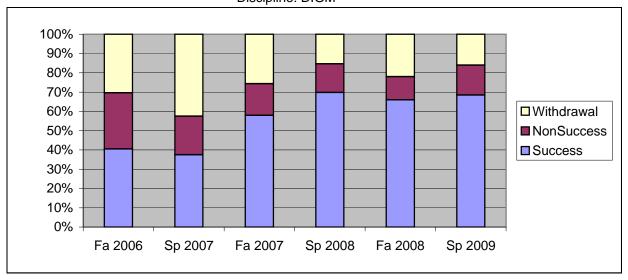

Chabot Success, Non-Success, and Withdrawal Rates By Semester Discipline: DIGM

|                | Fa 2006 | Sp 2007 | Fa 2007 | Sp 2008 | Fa 2008 | Sp 2009 |
|----------------|---------|---------|---------|---------|---------|---------|
| Success        | 41%     | 38%     | 58%     | 70%     | 66%     | 68%     |
| Non-Success    | 29%     | 20%     | 16%     | 15%     | 12%     | 16%     |
| Withdrawal     | 30%     | 43%     | 26%     | 15%     | 22%     | 16%     |
| Total Percent  | 100%    | 100%    | 100%    | 100%    | 100%    | 100%    |
| Total Enrolled | 79      | 40      | 195     | 169     | 150     | 187     |