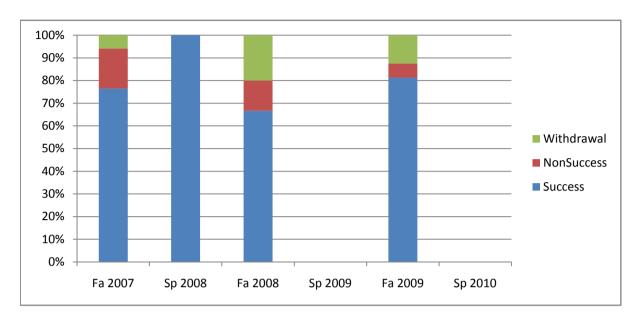

Chabot Success, Non-Success, and Withdrawal Rates By Semester Course: DIGM 31B

|                | Fa 2007 | Sp 2008 | Fa 2008 | Sp 2009 | Fa 2009 | Sp 2010 |
|----------------|---------|---------|---------|---------|---------|---------|
| Success        | 76%     | 100%    | 67%     | 0%      | 81%     | 0%      |
| Non-Success    | 18%     | 0%      | 13%     | 0%      | 6%      | 0%      |
| Withdrawal     | 6%      | 0%      | 20%     | 0%      | 13%     | 0%      |
| Total Percent  | 100%    | 100%    | 100%    | 0%      | 100%    | 0%      |
| Total Enrolled | 17      | 11      | 15      | 0       | 16      | 0       |