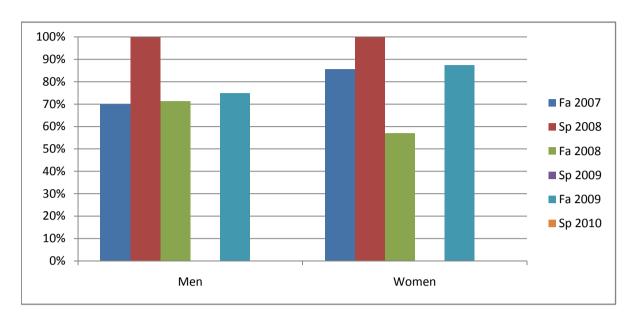

Chabot Success Rates By Gender and Semester Course: DIGM 31B

|                | Fa 2007 | Sp 2008 | Fa 2008 | Sp 2009 | Fa 2009 | Sp 2010 |
|----------------|---------|---------|---------|---------|---------|---------|
| Men            |         | •       |         | •       |         | •       |
| Success        | 70%     | 100%    | 71%     | 0%      | 75%     | 0%      |
| Non-Success    | 20%     | 0%      | 14%     | 0%      | 0%      | 0%      |
| Withdrawal     | 10%     | 0%      | 14%     | 0%      | 25%     | 0%      |
| Total Percent  | 100%    | 100%    | 100%    | 0%      | 100%    | 0%      |
| Total Enrolled | 10      | 5       | 7       | 0       | 8       | 0       |
| Women          |         |         |         |         |         |         |
| Success        | 86%     | 100%    | 57%     | 0%      | 88%     | 0%      |
| Non-Success    | 14%     | 0%      | 14%     | 0%      | 13%     | 0%      |
| Withdrawal     | 0%      | 0%      | 29%     | 0%      | 0%      | 0%      |
| Total Percent  | 100%    | 100%    | 100%    | 0%      | 100%    | 0%      |
| Total Enrolled | 7       | 6       | 7       | 0       | 8       | 0       |