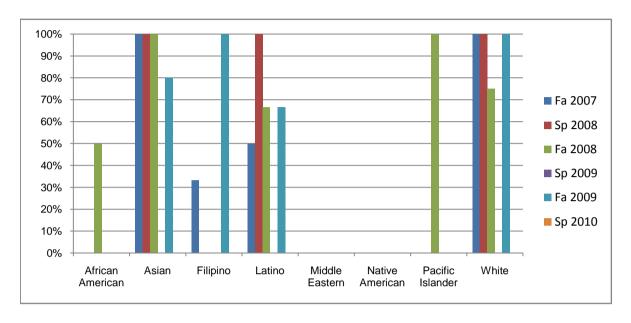

Chabot Success Rates By Ethnicity and Semester Course: DIGM 31B

|            |                | Fa 2007 | Sp 2008 | Fa 2008 | Sp 2009 | Fa 2009 | Sp 2010 |
|------------|----------------|---------|---------|---------|---------|---------|---------|
| African Ar | merican        |         |         |         |         |         |         |
|            | Success        | 0%      | 0%      | 50%     | 0%      | 0%      | 0%      |
|            | Non-Success    | 0%      | 0%      | 0%      | 0%      | 0%      | 0%      |
|            | Withdrawal     | 0%      | 0%      | 50%     | 0%      | 0%      | 0%      |
|            | Total Percent  | 0%      | 0%      | 100%    | 0%      | 0%      | 0%      |
|            | Total Enrolled | 0       | 0       | 2       | 0       | 0       | 0       |
| Asian      |                |         |         |         |         |         |         |
|            | Success        | 100%    | 100%    | 100%    | 0%      | 80%     | 0%      |
|            | Non-Success    | 0%      | 0%      | 0%      | 0%      | 0%      | 0%      |
|            | Withdrawal     | 0%      | 0%      | 0%      | 0%      | 20%     | 0%      |
|            | Total Percent  | 100%    | 100%    | 100%    | 0%      | 100%    | 0%      |
|            | Total Enrolled | 9       | 2       | 3       | 0       | 5       | 0       |
| Filipino   |                |         |         |         |         |         |         |
|            | Success        | 33%     | 0%      | 0%      | 0%      | 100%    | 0%      |
|            | Non-Success    | 67%     | 0%      | 0%      | 0%      | 0%      | 0%      |
|            | Withdrawal     | 0%      | 0%      | 100%    | 0%      | 0%      | 0%      |
|            | Total Percent  | 100%    | 0%      |         | 0%      | 100%    | 0%      |
|            | Total Enrolled | 3       | 0       | 2       | 0       | 1       | 0       |
| Latino     |                |         |         |         |         |         |         |
|            | Success        | 50%     | 100%    | 67%     |         |         | 0%      |
|            | Non-Success    | 0%      | 0%      |         |         |         | 0%      |
|            | Withdrawal     | 50%     | 0%      |         |         |         | 0%      |
|            | Total Percent  | 100%    | 100%    | 100%    |         |         | 0%      |
|            | Total Enrolled | 2       | 2       | 3       | 0       | 3       | 0       |
| Middle Ea  | stern          |         |         |         |         |         |         |
|            | Success        | 0%      | 0%      |         |         |         | 0%      |
|            | Non-Success    | 0%      | 0%      | 0%      | 0%      | 0%      | 0%      |
|            | Withdrawal     | 0%      | 0%      | 0%      | 0%      | 0%      | 0%      |

|                 | Total Percent    | 0%   | 0%   | 0%   | 0% | 0%   | 0% |  |  |
|-----------------|------------------|------|------|------|----|------|----|--|--|
|                 | Total Enrolled   | 0    | 0    | 0    | 0  | 0    | 0  |  |  |
| Native American |                  |      |      |      |    |      |    |  |  |
|                 | Success          | 0%   | 0%   | 0%   | 0% | 0%   | 0% |  |  |
|                 | Non-Success      | 0%   | 0%   | 0%   | 0% | 0%   | 0% |  |  |
|                 | Withdrawal       | 0%   | 0%   | 0%   | 0% | 0%   | 0% |  |  |
|                 | Total Percent    | 0%   | 0%   | 0%   | 0% | 0%   | 0% |  |  |
|                 | Total Enrolled   | 0    | 0    | 0    | 0  | 0    | 0  |  |  |
| Pacific Isla    | Pacific Islander |      |      |      |    |      |    |  |  |
|                 | Success          | 0%   | 0%   | 100% | 0% | 0%   | 0% |  |  |
|                 | Non-Success      | 0%   | 0%   | 0%   | 0% | 0%   | 0% |  |  |
|                 | Withdrawal       | 0%   | 0%   | 0%   | 0% | 0%   | 0% |  |  |
|                 | Total Percent    | 0%   | 0%   | 100% | 0% | 0%   | 0% |  |  |
|                 | Total Enrolled   | 0    | 0    | 1    | 0  | 0    | 0  |  |  |
| White           |                  |      |      |      |    |      |    |  |  |
|                 | Success          | 100% | 100% | 75%  | 0% | 100% | 0% |  |  |
|                 | Non-Success      | 0%   | 0%   | 25%  | 0% | 0%   | 0% |  |  |
|                 | Withdrawal       | 0%   | 0%   | 0%   | 0% | 0%   | 0% |  |  |
|                 | Total Percent    | 100% | 100% | 100% | 0% | 100% | 0% |  |  |
|                 | Total Enrolled   | 1    | 6    | 4    | 0  | 5    | 0  |  |  |