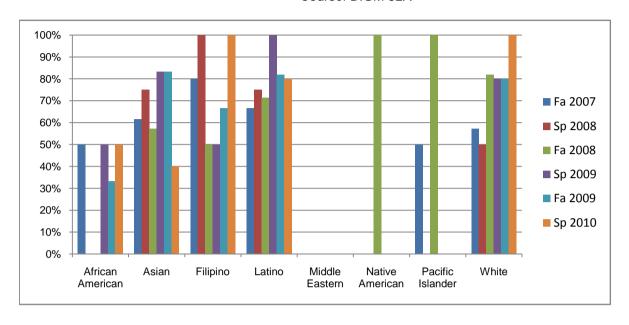

Chabot Success Rates By Ethnicity and Semester Course: DIGM 32A

|                  |                | Fa 2007 | Sp 2008 | Fa 2008 | Sp 2009 | Fa 2009 | Sp 2010 |
|------------------|----------------|---------|---------|---------|---------|---------|---------|
| African American |                |         |         |         |         |         |         |
|                  | Success        | 50%     | 0%      | 0%      | 50%     | 33%     | 50%     |
|                  | Non-Success    | 0%      | 67%     | 0%      | 0%      | 0%      | 25%     |
|                  | Withdrawal     | 50%     | 33%     | 100%    | 50%     | 67%     | 25%     |
|                  | Total Percent  | 100%    | 100%    | 100%    | 100%    | 100%    | 100%    |
|                  | Total Enrolled | 2       | 3       | 1       | 2       | 3       | 4       |
| Asian            |                |         |         |         |         |         |         |
|                  | Success        | 62%     | 75%     | 57%     | 83%     | 83%     | 40%     |
|                  | Non-Success    | 15%     | 0%      | 14%     | 0%      | 8%      | 0%      |
|                  | Withdrawal     | 23%     | 25%     | 29%     | 17%     | 8%      | 60%     |
|                  | Total Percent  | 100%    | 100%    | 100%    | 100%    | 100%    | 100%    |
|                  | Total Enrolled | 13      | 4       | 7       | 6       | 12      | 5       |
| Filipino         |                |         |         |         |         |         |         |
|                  | Success        | 80%     | 100%    | 50%     | 50%     | 67%     | 100%    |
|                  | Non-Success    | 20%     | 0%      | 50%     | 50%     | 0%      | 0%      |
|                  | Withdrawal     | 0%      | 0%      | 0%      | 0%      | 33%     | 0%      |
|                  | Total Percent  | 100%    | 100%    | 100%    | 100%    | 100%    | 100%    |
|                  | Total Enrolled | 5       | 3       | 2       | 2       | 6       | 4       |
| Latino           |                |         |         |         |         |         |         |
|                  | Success        | 67%     | 75%     | 71%     | 100%    | 82%     | 80%     |
|                  | Non-Success    | 17%     | 25%     | 0%      | 0%      | 9%      | 20%     |
|                  | Withdrawal     | 17%     | 0%      | 29%     | 0%      | 9%      | 0%      |
|                  | Total Percent  | 100%    | 100%    | 100%    | 100%    | 100%    | 100%    |
|                  | Total Enrolled | 6       | 8       | 7       | 3       | 11      | 5       |
| Middle Eastern   |                |         |         |         |         |         |         |
|                  | Success        | 0%      | 0%      | 0%      | 0%      | 0%      | 0%      |
|                  | Non-Success    | 0%      | 0%      | 0%      | 0%      | 0%      | 0%      |
|                  | Withdrawal     | 0%      | 0%      | 0%      | 0%      | 0%      | 0%      |

|                  | Total Percent  | 0%   | 0%   | 0%   | 0%   | 0%   | 0%   |  |
|------------------|----------------|------|------|------|------|------|------|--|
|                  | Total Enrolled | 0    | 0    | 0    | 0    | 0    | 0    |  |
| Native American  |                |      |      |      |      |      |      |  |
|                  | Success        | 0%   | 0%   | 100% | 0%   | 0%   | 0%   |  |
|                  | Non-Success    | 0%   | 0%   | 0%   | 0%   | 0%   | 0%   |  |
|                  | Withdrawal     | 0%   | 0%   | 0%   | 0%   | 0%   | 0%   |  |
|                  | Total Percent  | 0%   | 0%   | 100% | 0%   | 0%   | 0%   |  |
|                  | Total Enrolled | 0    | 0    | 1    | 0    | 0    | 0    |  |
| Pacific Islander |                |      |      |      |      |      |      |  |
|                  | Success        | 50%  | 0%   | 100% | 0%   | 0%   | 0%   |  |
|                  | Non-Success    | 0%   | 0%   | 0%   | 0%   | 50%  | 0%   |  |
|                  | Withdrawal     | 50%  | 100% | 0%   | 0%   | 50%  | 100% |  |
|                  | Total Percent  | 100% | 100% | 100% | 0%   | 100% | 100% |  |
|                  | Total Enrolled | 2    | 1    | 2    | 0    | 2    | 1    |  |
| White            |                |      |      |      |      |      |      |  |
|                  | Success        | 57%  | 50%  | 82%  | 80%  | 80%  | 100% |  |
|                  | Non-Success    | 21%  | 50%  | 9%   | 20%  | 10%  | 0%   |  |
|                  | Withdrawal     | 21%  | 0%   | 9%   | 0%   | 10%  | 0%   |  |
|                  | Total Percent  | 100% | 100% | 100% | 100% | 100% | 100% |  |
|                  | Total Enrolled | 14   | 2    | 11   | 5    | 10   | 4    |  |