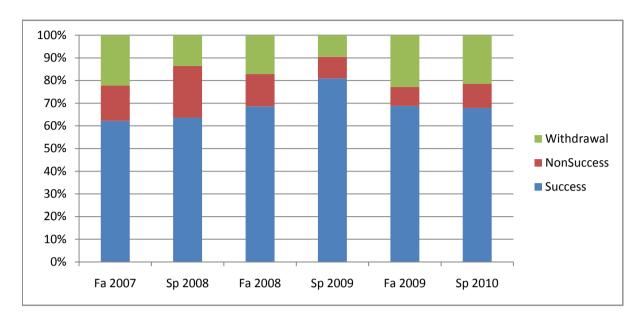

Chabot Success, Non-Success, and Withdrawal Rates By Semester Course: DIGM 32A

|                | Fa 2007 | Sp 2008 | Fa 2008 | Sp 2009 | Fa 2009 | Sp 2010 |
|----------------|---------|---------|---------|---------|---------|---------|
| Success        | 62%     | 64%     | 69%     | 81%     | 69%     | 68%     |
| Non-Success    | 16%     | 23%     | 14%     | 10%     | 8%      | 11%     |
| Withdrawal     | 22%     | 14%     | 17%     | 10%     | 23%     | 21%     |
| Total Percent  | 100%    | 100%    | 100%    | 100%    | 100%    | 100%    |
| Total Enrolled | 45      | 22      | 35      | 21      | 48      | 28      |