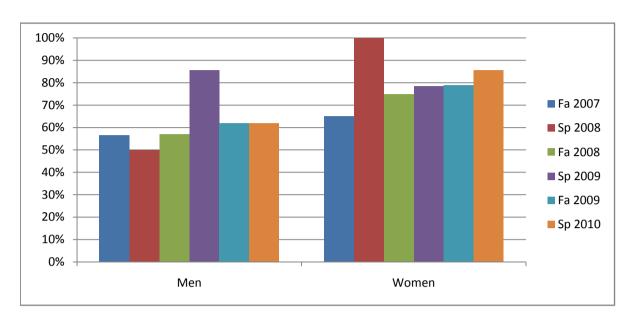

Chabot Success Rates By Gender and Semester Course: DIGM 32A

|                | Fa 2007 | Sp 2008 | Fa 2008 | Sp 2009 | Fa 2009 | Sp 2010 |
|----------------|---------|---------|---------|---------|---------|---------|
| Men            |         | -       |         | -       |         |         |
| Success        | 57%     | 50%     | 57%     | 86%     | 62%     | 62%     |
| Non-Success    | 22%     | 31%     | 21%     | 14%     | 10%     | 10%     |
| Withdrawal     | 22%     | 19%     | 21%     | 0%      | 28%     | 29%     |
| Total Percent  | 100%    | 100%    | 100%    | 100%    | 100%    | 100%    |
| Total Enrolled | 23      | 16      | 14      | 7       | 29      | 21      |
| Women          |         |         |         |         |         |         |
| Success        | 65%     | 100%    | 75%     | 79%     | 79%     | 86%     |
| Non-Success    | 10%     | 0%      | 10%     | 7%      | 5%      | 14%     |
| Withdrawal     | 25%     | 0%      | 15%     | 14%     | 16%     | 0%      |
| Total Percent  | 100%    | 100%    | 100%    | 100%    | 100%    | 100%    |
| Total Enrolled | 20      | 6       | 20      | 14      | 19      | 7       |