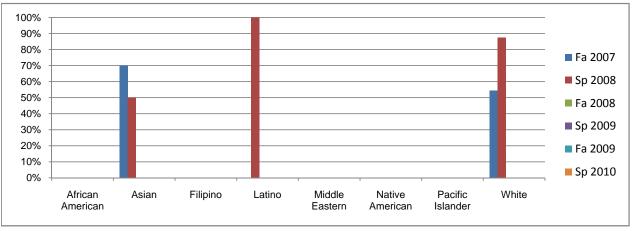

## Chabot Success Rates By Ethnicity and Semester Course: DIGM 34A

|              |                              | Fa 2007        | Sp 2008        | Fa 2008        | Sp 2009        | Fa 2009        | Sp 2010        |
|--------------|------------------------------|----------------|----------------|----------------|----------------|----------------|----------------|
| African Ar   |                              |                |                |                |                |                |                |
|              | Success                      | 0%             | 0%             | 0%             | 0%             | 0%             | 0%             |
|              | Non-Success                  | 25%            | 0%             | 0%             | 0%             | 0%             | 0%             |
|              | Withdrawal                   | 75%            | 0%             | 0%             | 0%             | 0%             | 0%             |
|              | Total Percent                | 100%           | 0%             | 0%             | 0%             | 0%             | 0%             |
|              | Total Enrolled               | 4              | 0              | 0              | 0              | 0              | 0              |
| Asian        |                              |                |                |                |                |                |                |
|              | Success                      | 70%            | 50%            | 0%             | 0%             | 0%             | 0%             |
|              | Non-Success                  | 20%            | 0%             | 0%             | 0%             | 0%             | 0%             |
|              | Withdrawal                   | 10%            | 50%            | 0%             | 0%             | 0%             | 0%             |
|              | Total Percent                | 100%           | 100%           | 0%             | 0%             | 0%             | 0%             |
|              | Total Enrolled               | 10             | 2              | 0              | 0              | 0              | 0              |
| Filipino     |                              |                |                |                |                |                |                |
| •            | Success                      | 0%             | 0%             | 0%             | 0%             | 0%             | 0%             |
|              | Non-Success                  | 0%             | 0%             | 0%             | 0%             | 0%             | 0%             |
|              | Withdrawal                   | 100%           | 0%             | 0%             | 0%             | 0%             | 0%             |
|              | Total Percent                | 100%           | 0%             | 0%             | 0%             | 0%             | 0%             |
|              | Total Enrolled               | 1              | 0              | 0              | 0              | 0              | 0              |
| Latino       |                              |                | -              | -              | -              | -              | -              |
|              | Success                      | 0%             | 100%           | 0%             | 0%             | 0%             | 0%             |
|              | Non-Success                  | 0%             | 0%             | 0%             | 0%             | 0%             | 0%             |
|              | Withdrawal                   | 100%           | 0%             | 0%             | 0%             | 0%             | 0%             |
|              | Total Percent                | 100%           | 100%           | 0%             | 0%             | 0%             | 0%             |
|              | Total Enrolled               | 2              | 100 %          | 0              | 0              | 0              | 0              |
| Middle Ea    |                              | 2              | •              | U              | U              | U              | U              |
| Wildule La   | Success                      | 0%             | 0%             | 0%             | 0%             | 0%             | 0%             |
|              | Non-Success                  | 0%             | 0%             | 0%             | 0%             | 0%             | 0%             |
|              | Withdrawal                   | 0%             | 0%             | 0%             | 0%             | 0%             | 0%             |
|              | Total Percent                | 0%             | 0%             |                |                |                |                |
|              | Total Percent Total Enrolled | 0%<br><b>0</b> | 0%<br><b>0</b> | 0%<br><b>0</b> | 0%<br><b>0</b> | 0%<br><b>0</b> | 0%<br><b>0</b> |
| Native Am    |                              | U              | U              | U              | U              | U              | U              |
| native Am    |                              | 00/            | 00/            | 00/            | 00/            | 00/            | 00/            |
|              | Success                      | 0%             | 0%             | 0%             | 0%             | 0%             | 0%             |
|              | Non-Success                  | 0%             | 0%             | 0%             | 0%             | 0%             | 0%             |
|              | Withdrawal                   | 0%             | 0%             | 0%             | 0%             | 0%             | 0%             |
|              | Total Percent                | 0%             | 0%             | 0%             | 0%             | 0%             | 0%             |
|              | Total Enrolled               | 0              | 0              | 0              | 0              | 0              | 0              |
| Pacific Isla |                              | 201            | 22/            | 201            | 201            | 201            | 201            |
|              | Success                      | 0%             | 0%             | 0%             | 0%             | 0%             | 0%             |
|              | Non-Success                  | 0%             | 0%             | 0%             | 0%             | 0%             | 0%             |
|              | Withdrawal                   | 100%           | 0%             | 0%             | 0%             | 0%             | 0%             |
|              | Total Percent                | 100%           | 0%             | 0%             | 0%             | 0%             | 0%             |
|              | Total Enrolled               | 1              | 0              | 0              | 0              | 0              | 0              |
| White        |                              |                |                |                |                |                |                |
|              | Success                      | 55%            | 88%            | 0%             | 0%             | 0%             | 0%             |
|              | Non-Success                  | 36%            | 13%            | 0%             | 0%             | 0%             | 0%             |
|              | Withdrawal                   | 9%             | 0%             | 0%             | 0%             | 0%             | 0%             |
|              | Total Percent                | 100%           | 100%           | 0%             | 0%             | 0%             | 0%             |
|              | Total Enrolled               | 11             | 8              | 0              | 0              | 0              | 0              |