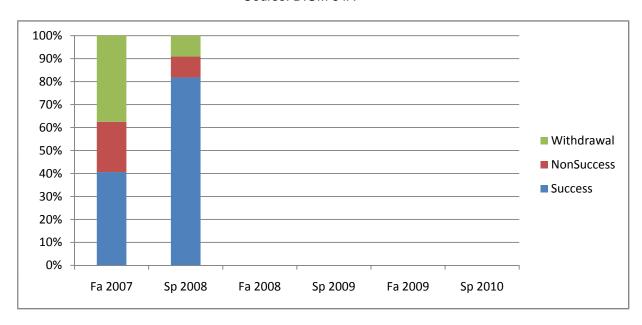

Chabot Success, Non-Success, and Withdrawal Rates By Semester Course: DIGM 34A

|                | Fa 2007 | Sp 2008 | Fa 2008 | Sp 2009 | Fa 2009 | Sp 2010 |
|----------------|---------|---------|---------|---------|---------|---------|
| Success        | 41%     | 82%     | 0%      | 0%      | 0%      | 0%      |
| Non-Success    | 22%     | 9%      | 0%      | 0%      | 0%      | 0%      |
| Withdrawal     | 38%     | 9%      | 0%      | 0%      | 0%      | 0%      |
| Total Percent  | 100%    | 100%    | 0%      | 0%      | 0%      | 0%      |
| Total Enrolled | 32      | 11      | 0       | 0       | 0       | 0       |