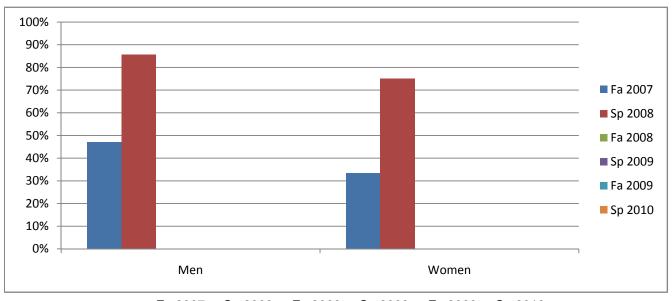

## Chabot Success Rates By Gender and Semester Course: DIGM 34A

|                | Fa 2007 | Sp 2008 | Fa 2008 | Sp 2009 | Fa 2009 | Sp 2010 |
|----------------|---------|---------|---------|---------|---------|---------|
| Men            |         |         |         |         |         |         |
| Success        | 47%     | 86%     | 0%      | 0%      | 0%      | 0%      |
| Non-Success    | 18%     | 0%      | 0%      | 0%      | 0%      | 0%      |
| Withdrawal     | 35%     | 14%     | 0%      | 0%      | 0%      | 0%      |
| Total Percent  | 100%    | 100%    | 0%      | 0%      | 0%      | 0%      |
| Total Enrolled | 17      | 7       | 0       | 0       | 0       | 0       |
| Women          |         |         |         |         |         |         |
| Success        | 33%     | 75%     | 0%      | 0%      | 0%      | 0%      |
| Non-Success    | 27%     | 25%     | 0%      | 0%      | 0%      | 0%      |
| Withdrawal     | 40%     | 0%      | 0%      | 0%      | 0%      | 0%      |
| Total Percent  | 100%    | 100%    | 0%      | 0%      | 0%      | 0%      |
| Total Enrolled | 15      | 4       | 0       | 0       | 0       | 0       |