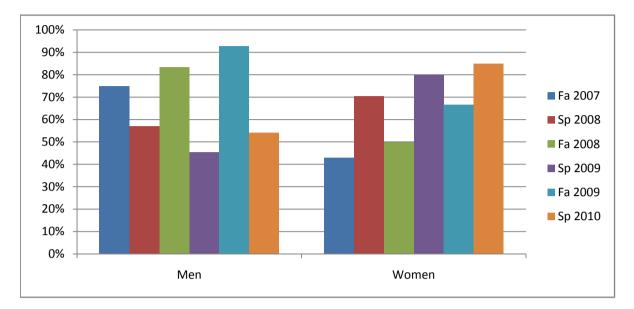

Chabot Success Rates By Gender and Semester Course: DIGM 35A

|                | Fa 2007 | Sp 2008 | Fa 2008 | Sp 2009 | Fa 2009 | Sp 2010 |
|----------------|---------|---------|---------|---------|---------|---------|
| Men            |         | -       |         |         |         | -       |
| Success        | 75%     | 57%     | 83%     | 45%     | 93%     | 54%     |
| Non-Success    | 8%      | 24%     | 0%      | 36%     | 0%      | 29%     |
| Withdrawal     | 17%     | 19%     | 17%     | 18%     | 7%      | 17%     |
| Total Percent  | 100%    | 100%    | 100%    | 100%    | 100%    | 100%    |
| Total Enrolled | 12      | 21      | 12      | 22      | 14      | 24      |
| Women          |         |         |         |         |         |         |
| Success        | 43%     | 71%     | 50%     | 80%     | 67%     | 85%     |
| Non-Success    | 14%     | 12%     | 0%      | 15%     | 0%      | 5%      |
| Withdrawal     | 43%     | 18%     | 50%     | 5%      | 33%     | 10%     |
| Total Percent  | 100%    | 100%    | 100%    | 100%    | 100%    | 100%    |
| Total Enrolled | 7       | 17      | 4       | 20      | 9       | 20      |