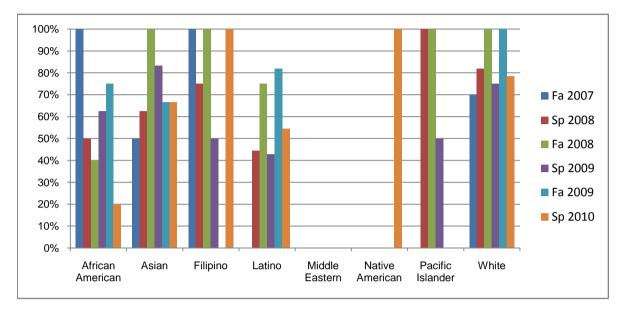

## Chabot Success Rates By Ethnicity and Semester Course: DIGM 35A

| African American   Success 100% 50% 40% 63% 75% 20%   Non-Success 0% 0% 0% 25% 0% 40%   Withdrawal 0% 50% 60% 13% 25% 40%   Total Percent 100% 100% 100% 100% 100% 100%   Total Enrolled 2 2 5 8 4 5   Asian  Success 50% 63% 100% 83% 67% 67%   Non-Success 25% 25% 0% 0% 0% 22%   Withdrawal 25% 13% 0% 17% 33% 11%   Total Percent 100% 100% 100% 100% 100% 100%   Total Percent 100% 100% 100% 30% 9 9   Filipino Success 0% 25% 0% 0% 0% 0% 0% 0%        |  |  |  |  |  |
|---------------------------------------------------------------------------------------------------------------------------------------------------------------------------------------------------------------------------------------------------------------------------------------------------------------------------------------------------------------------------------------------------------------------------------------------------------------|--|--|--|--|--|
| Non-Success 0% 0% 0% 25% 0% 40%   Withdrawal 0% 50% 60% 13% 25% 40%   Total Percent 100% 100% 100% 100% 100% 100%   Total Enrolled 2 2 5 8 4 5   Asian Success 50% 63% 100% 83% 67% 67%   Non-Success 25% 25% 0% 0% 22% 25% 25% 0% 0% 22% 22% 25% 10% 100% 22% 25% 0% 0% 22% 25% 13% 0% 11% 22% 25% 13% 0% 100% 100% 100% 100% 100% 100% 100% 100% 100% 100% 100% 100% 100% 100% 100% 100% 100% 100% 100% 100% 100% 100% 100% 100% 100% 1                     |  |  |  |  |  |
| Withdrawal 0% 50% 60% 13% 25% 40%   Total Percent 100% 100% 100% 100% 100% 100% 100% 100% 100% 100% 100% 100% 100% 100% 100% 100% 100% 100% 100% 100% 100% 100% 100% 100% 100% 100% 100% 100% 67% 67% 67% 67% 67% 67% 67% 67% 67% 22% 0% 0% 0% 22% 10% 100% 100% 100% 100% 100% 100% 100% 100% 100% 100% 100% 100% 100% 100% 100% 100% 100% 100% 100% 100% 100% 100% 100% 100% 100% 100% 100% 100% 100% 100% 100% 100% 100% 100% 100% 100% 100% 100% 0% 0% 0% |  |  |  |  |  |
| Total Percent<br>Total Enrolled 100% 100% 100% 100% 100% 100% 100% 100% 100% 100% 100% 100% 100% 100% 100% 100% 100% 100% 100% 100% 100% 100% 100% 100% 50% 63% 100% 63% 63% 100% 63% 63% 63% 63% 63% 63% 63% 63% 63% 63% 63% 63% 63% 63% 63% 63% 63% 63% 63% 63% 63% 63% 63% 63% 63% 63% 63% 63% 63% 63% 63% 63% 63% 63% 63% 63% 63% 63% 63% 63% 63% 63% 63% 63% 63% 63% 63% 63% 63% 63% 63% 63% 63% 63% 63% 63% 63% 63% 63% 63% 63% 63% 63% <t< td=""></t<> |  |  |  |  |  |
| Total Enrolled 2 2 5 8 4 5   Asian Success 50% 63% 100% 83% 67% 67%   Success 50% 25% 25% 0% 0% 0% 22%   Non-Success 25% 13% 0% 17% 33% 11%   Vithdrawal 25% 13% 0% 100% 100% 100% 100% 100% 100% 100% 100% 100% 100% 100% 100% 100% 100% 100% 100% 9 9 9 9 9 9 9 9 9 9 9 9 9 9 9 9 9 9 9 9 9 9 9 9 9 9 9 9 9 9 9 9 9 9 9 9 9 9 9 9 9 9 9 9 9 9                                                                                                               |  |  |  |  |  |
| Asian Success 50% 63% 100% 83% 67% 67%   Non-Success 25% 25% 0% 0% 0% 22%   Withdrawal 25% 13% 0% 17% 33% 11%   Total Percent 100% 100% 100% 100% 100% 100%   Filipino Success 100% 75% 100% 50% 0% 100%   Success 0% 25% 0% 50% 0% 0%                                                                                                                                                                                                                        |  |  |  |  |  |
| Success 50% 63% 100% 83% 67% 67%   Non-Success 25% 25% 0% 0% 0% 22%   Withdrawal 25% 13% 0% 17% 33% 11%   Total Percent 100% 100% 100% 100% 100% 100%   Total Enrolled 4 8 1 6 3 9   Filipino Success 100% 75% 100% 50% 0% 100%   Non-Success 0% 25% 0% 50% 0% 0%                                                                                                                                                                                             |  |  |  |  |  |
| Non-Success 25% 25% 0% 0% 0% 22%   Withdrawal 25% 13% 0% 17% 33% 11%   Total Percent 100% 100% 100% 100% 100% 100%   Total Enrolled 4 8 1 6 3 9   Filipino Success 100% 75% 100% 50% 0% 100%   Non-Success 0% 25% 0% 50% 0% 0%                                                                                                                                                                                                                                |  |  |  |  |  |
| Withdrawal 25% 13% 0% 17% 33% 11%   Total Percent 100% 100% 100% 100% 100% 100% 100%   Total Enrolled 4 8 1 6 3 9   Filipino Success 100% 75% 100% 50% 0% 100%   Non-Success 0% 25% 0% 50% 0% 0%                                                                                                                                                                                                                                                              |  |  |  |  |  |
| Total Percent<br>Total Enrolled 100% 100% 100% 100% 100% 100% 100% 100% 100% 100% 100% 100% 100% 100% 100% 100% 100% 100% 100% 100% 100% 100% 9   Filipino Success 100% 75% 100% 50% 0% 100% 100% 0% 100% 0% 0% 0% 0% 0% 0% 0% 0% 0% 0% 0% 0% 0% 0% 0% 0% 0% 0% 0% 0% 0% 0% 0% 0% 0% 0% 0% 0% 0% 0% 0% 0% 0% 0% 0% 0% 0% 0% 0% 0% 0% 0% 0% 0% 0% 0% 0% 0% 0% 0% 0% 0% 0% 0% 0% 0% 0% 0% 0% 0% 0%                                                              |  |  |  |  |  |
| Filipino Total Enrolled 4 8 1 6 3 9   Success 100% 75% 100% 50% 0% 100%   Non-Success 0% 25% 0% 50% 0% 0%                                                                                                                                                                                                                                                                                                                                                     |  |  |  |  |  |
| Success 100% 75% 100% 50% 0% 100%   Non-Success 0% 25% 0% 50% 0% 0%                                                                                                                                                                                                                                                                                                                                                                                           |  |  |  |  |  |
| Success100%75%100%50%0%100%Non-Success0%25%0%50%0%0%                                                                                                                                                                                                                                                                                                                                                                                                          |  |  |  |  |  |
| Non-Success 0% 25% 0% 50% 0% 0%                                                                                                                                                                                                                                                                                                                                                                                                                               |  |  |  |  |  |
|                                                                                                                                                                                                                                                                                                                                                                                                                                                               |  |  |  |  |  |
| Withdrawal 0% 0% 0% 0% 0% 0%                                                                                                                                                                                                                                                                                                                                                                                                                                  |  |  |  |  |  |
|                                                                                                                                                                                                                                                                                                                                                                                                                                                               |  |  |  |  |  |
| Total Percent 100% 100% 100% 100% 0% 100%                                                                                                                                                                                                                                                                                                                                                                                                                     |  |  |  |  |  |
| Total Enrolled 1 4 3 2 0 4                                                                                                                                                                                                                                                                                                                                                                                                                                    |  |  |  |  |  |
| Latino                                                                                                                                                                                                                                                                                                                                                                                                                                                        |  |  |  |  |  |
| Success 0% 44% 75% 43% 82% 55%                                                                                                                                                                                                                                                                                                                                                                                                                                |  |  |  |  |  |
| Non-Success 0% 11% 0% 29% 0% 36%                                                                                                                                                                                                                                                                                                                                                                                                                              |  |  |  |  |  |
| Withdrawal 0% 44% 25% 29% 18% 9%                                                                                                                                                                                                                                                                                                                                                                                                                              |  |  |  |  |  |
| Total Percent 0% 100% 100% 100% 100% 100%                                                                                                                                                                                                                                                                                                                                                                                                                     |  |  |  |  |  |
| Total Enrolled 0 9 4 7 11 11                                                                                                                                                                                                                                                                                                                                                                                                                                  |  |  |  |  |  |
| Middle Eastern                                                                                                                                                                                                                                                                                                                                                                                                                                                |  |  |  |  |  |
| Success 0% 0% 0% 0% 0% 0% 0% 0% 0% 0% 0% 0% 0% 0% 0% 0% 0% 0% 0% 0% 0% 0% 0% 0% 0% 0% 0% 0% 0% 0% 0% 0% 0% 0% 0% 0% 0% 0% 0% 0% 0% 0% 0% 0% 0% 0% 0% 0% 0% 0% 0% 0% 0% 0% 0% 0% 0% 0% 0% 0% 0% 0% 0% 0% 0% 0% 0% 0% 0% 0% 0% 0% 0% 0% 0% 0% 0% 0% 0% 0% 0% 0% 0% 0% 0% 0% 0% 0% 0% 0% 0% 0% 0% 0% 0% 0% 0% 0% 0% 0% <t< td=""></t<>                                                                                                                           |  |  |  |  |  |
| Non-Success 0% 0% 0% 0% 0% 0%                                                                                                                                                                                                                                                                                                                                                                                                                                 |  |  |  |  |  |
| Withdrawal 0% 0% 0% 0% 0% 0%                                                                                                                                                                                                                                                                                                                                                                                                                                  |  |  |  |  |  |

|            | Total Percent  | 0%   | 0%   | 0%   | 0%   | 0%   | 0%   |
|------------|----------------|------|------|------|------|------|------|
|            | Total Enrolled | 0    | 0    | 0    | 0    | 0    | 0    |
| Native Ar  | merican        |      |      |      |      |      |      |
|            | Success        | 0%   | 0%   | 0%   | 0%   | 0%   | 100% |
|            | Non-Success    | 0%   | 0%   | 0%   | 0%   | 0%   | 0%   |
|            | Withdrawal     | 0%   | 0%   | 0%   | 0%   | 0%   | 0%   |
|            | Total Percent  | 0%   | 0%   | 0%   | 0%   | 0%   | 100% |
|            | Total Enrolled | 0    | 0    | 0    | 0    | 0    | 1    |
| Pacific Is | lander         |      |      |      |      |      |      |
|            | Success        | 0%   | 100% | 100% | 50%  | 0%   | 0%   |
|            | Non-Success    | 0%   | 0%   | 0%   | 50%  | 0%   | 0%   |
|            | Withdrawal     | 0%   | 0%   | 0%   | 0%   | 0%   | 0%   |
|            | Total Percent  | 0%   | 100% | 100% | 100% | 0%   | 0%   |
|            | Total Enrolled | 0    | 1    | 1    | 2    | 0    | 0    |
| White      |                |      |      |      |      |      |      |
|            | Success        | 70%  | 82%  | 100% | 75%  | 100% | 79%  |
|            | Non-Success    | 10%  | 9%   | 0%   | 25%  | 0%   | 7%   |
|            | Withdrawal     | 20%  | 9%   | 0%   | 0%   | 0%   | 14%  |
|            | Total Percent  | 100% | 100% | 100% | 100% | 100% | 100% |
|            | Total Enrolled | 10   | 11   | 2    | 12   | 3    | 14   |