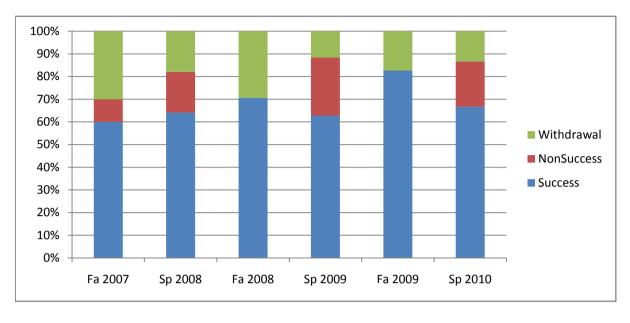

Chabot Success, Non-Success, and Withdrawal Rates By Semester Course: DIGM 35A

|                | Fa 2007 | Sp 2008 | Fa 2008 | Sp 2009 | Fa 2009 | Sp 2010 |
|----------------|---------|---------|---------|---------|---------|---------|
| Success        | 60%     | 64%     | 71%     | 63%     | 83%     | 67%     |
| Non-Success    | 10%     | 18%     | 0%      | 26%     | 0%      | 20%     |
| Withdrawal     | 30%     | 18%     | 29%     | 12%     | 17%     | 13%     |
| Total Percent  | 100%    | 100%    | 100%    | 100%    | 100%    | 100%    |
| Total Enrolled | 20      | 39      | 17      | 43      | 23      | 45      |