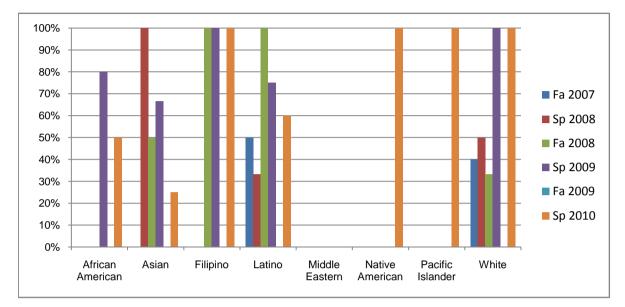

## Chabot Success Rates By Ethnicity and Semester Course: DIGM 36A

|                  |                | Fa 2007 | Sp 2008 | Fa 2008 | Sp 2009 | Fa 2009 | Sp 2010 |  |
|------------------|----------------|---------|---------|---------|---------|---------|---------|--|
| African American |                |         |         |         |         |         |         |  |
|                  | Success        | 0%      |         |         | 80%     |         |         |  |
|                  | Non-Success    | 0%      | 0%      | 0%      | 20%     |         | 0%      |  |
|                  | Withdrawal     | 100%    | 0%      | 100%    | 0%      | 0%      | 50%     |  |
|                  | Total Percent  | 100%    | 0%      | 100%    | 100%    | 0%      | 100%    |  |
|                  | Total Enrolled | 2       | 0       | 2       | 5       | 0       | 4       |  |
| Asian            |                |         |         |         |         |         |         |  |
|                  | Success        | 0%      | 100%    | 50%     | 67%     | 0%      | 25%     |  |
|                  | Non-Success    | 0%      | 0%      | 0%      | 0%      | 0%      | 50%     |  |
|                  | Withdrawal     | 100%    | 0%      | 50%     | 33%     | 0%      | 25%     |  |
|                  | Total Percent  | 100%    | 100%    | 100%    | 100%    | 0%      | 100%    |  |
|                  | Total Enrolled | 3       | 4       | 4       | 3       | 0       | 4       |  |
| Filipino         |                |         |         |         |         |         |         |  |
|                  | Success        | 0%      | 0%      | 100%    | 100%    | 0%      | 100%    |  |
|                  | Non-Success    | 0%      | 100%    | 0%      | 0%      | 0%      | 0%      |  |
|                  | Withdrawal     | 100%    | 0%      | 0%      | 0%      | 0%      | 0%      |  |
|                  | Total Percent  | 100%    | 100%    | 100%    | 100%    | 0%      | 100%    |  |
|                  | Total Enrolled | 1       | 1       | 1       | 2       | 0       | 1       |  |
| Latino           |                |         |         |         |         |         |         |  |
|                  | Success        | 50%     | 33%     | 100%    | 75%     | 0%      | 60%     |  |
|                  | Non-Success    | 25%     | 67%     | 0%      | 0%      | 0%      | 20%     |  |
|                  | Withdrawal     | 25%     | 0%      | 0%      | 25%     | 0%      | 20%     |  |
|                  | Total Percent  | 100%    | 100%    | 100%    | 100%    | 0%      | 100%    |  |
|                  | Total Enrolled | 4       | 3       | 1       | 4       | 0       | 5       |  |
| Middle Eastern   |                |         |         |         |         |         |         |  |
|                  | Success        | 0%      | 0%      | 0%      | 0%      | 0%      | 0%      |  |
|                  | Non-Success    | 0%      | 0%      | 0%      | 0%      | 0%      | 0%      |  |
|                  | Withdrawal     | 0%      | 0%      | 0%      | 0%      | 0%      | 0%      |  |
|                  |                |         |         |         |         |         |         |  |

|            | Total Percent  | 0%   | 0%   | 0%   | 0%   | 0% | 0%   |
|------------|----------------|------|------|------|------|----|------|
|            | Total Enrolled | 0    | 0    | 0    | 0    | 0  | 0    |
| Native Ar  | merican        |      |      |      |      |    |      |
|            | Success        | 0%   | 0%   | 0%   | 0%   | 0% | 100% |
|            | Non-Success    | 0%   | 0%   | 0%   | 0%   | 0% | 0%   |
|            | Withdrawal     | 0%   | 0%   | 0%   | 0%   | 0% | 0%   |
|            | Total Percent  | 0%   | 0%   | 0%   | 0%   | 0% | 100% |
|            | Total Enrolled | 0    | 0    | 0    | 0    | 0  | 1    |
| Pacific Is | lander         |      |      |      |      |    |      |
|            | Success        | 0%   | 0%   | 0%   | 0%   | 0% | 100% |
|            | Non-Success    | 0%   | 0%   | 0%   | 0%   | 0% | 0%   |
|            | Withdrawal     | 0%   | 0%   | 0%   | 0%   | 0% | 0%   |
|            | Total Percent  | 0%   | 0%   | 0%   | 0%   | 0% | 100% |
|            | Total Enrolled | 0    | 0    | 0    | 0    | 0  | 1    |
| White      |                |      |      |      |      |    |      |
|            | Success        | 40%  | 50%  | 33%  | 100% | 0% | 100% |
|            | Non-Success    | 20%  | 50%  | 0%   | 0%   | 0% | 0%   |
|            | Withdrawal     | 40%  | 0%   | 67%  | 0%   | 0% | 0%   |
|            | Total Percent  | 100% | 100% | 100% | 100% | 0% | 100% |
|            | Total Enrolled | 5    | 2    | 3    | 4    | 0  | 2    |