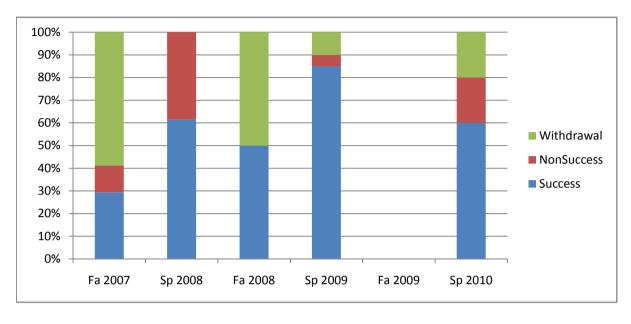

Chabot Success, Non-Success, and Withdrawal Rates By Semester Course: DIGM 36A

|                | Fa 2007 | Sp 2008 | Fa 2008 | Sp 2009 | Fa 2009 | Sp 2010 |
|----------------|---------|---------|---------|---------|---------|---------|
| Success        | 29%     | 62%     | 50%     | 85%     | 0%      | 60%     |
| Non-Success    | 12%     | 38%     | 0%      | 5%      | 0%      | 20%     |
| Withdrawal     | 59%     | 0%      | 50%     | 10%     | 0%      | 20%     |
| Total Percent  | 100%    | 100%    | 100%    | 100%    | 0%      | 100%    |
| Total Enrolled | 17      | 13      | 14      | 20      | 0       | 20      |