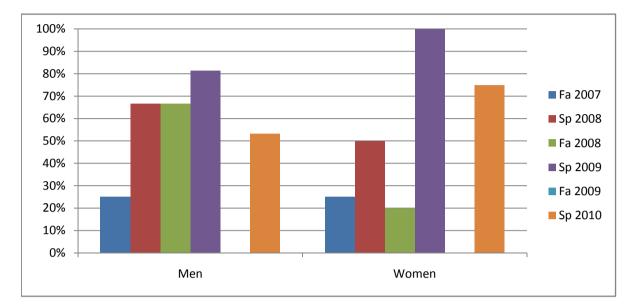

## Chabot Success Rates By Gender and Semester Course: DIGM 36A

|                | Fa 2007 | Sp 2008 | Fa 2008 | Sp 2009 | Fa 2009 | Sp 2010 |
|----------------|---------|---------|---------|---------|---------|---------|
| Men            |         | -       |         |         |         | -       |
| Success        | 25%     | 67%     | 67%     | 81%     | 0%      | 53%     |
| Non-Success    | 17%     | 33%     | 0%      | 6%      | 0%      | 27%     |
| Withdrawal     | 58%     | 0%      | 33%     | 13%     | 0%      | 20%     |
| Total Percent  | 100%    | 100%    | 100%    | 100%    | 0%      | 100%    |
| Total Enrolled | 12      | 9       | 9       | 16      | 0       | 15      |
| Women          |         |         |         |         |         |         |
| Success        | 25%     | 50%     | 20%     | 100%    | 0%      | 75%     |
| Non-Success    | 0%      | 50%     | 0%      | 0%      | 0%      | 0%      |
| Withdrawal     | 75%     | 0%      | 80%     | 0%      | 0%      | 25%     |
| Total Percent  | 100%    | 100%    | 100%    | 100%    | 0%      | 100%    |
| Total Enrolled | 4       | 4       | 5       | 4       | 0       | 4       |