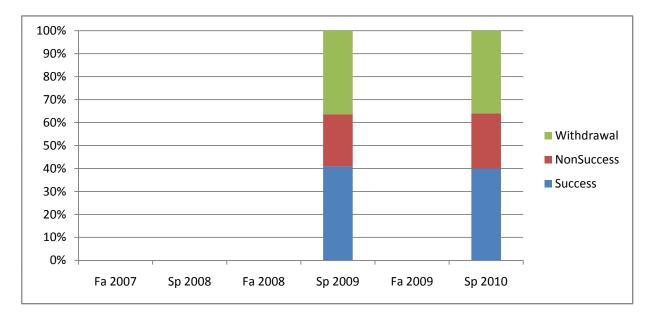

Chabot Success, Non-Success, and Withdrawal Rates By Semester Course: DIGM 37

|                | Fa 2007 | Sp 2008 | Fa 2008 | Sp 2009 | Fa 2009 | Sp 2010 |
|----------------|---------|---------|---------|---------|---------|---------|
| Success        | 0%      | 0%      | 0%      | 41%     | 0%      | 40%     |
| Non-Success    | 0%      | 0%      | 0%      | 23%     | 0%      | 24%     |
| Withdrawal     | 0%      | 0%      | 0%      | 36%     | 0%      | 36%     |
| Total Percent  | 0%      | 0%      | 0%      | 100%    | 0%      | 100%    |
| Total Enrolled | 0       | 0       | 0       | 22      | 0       | 25      |