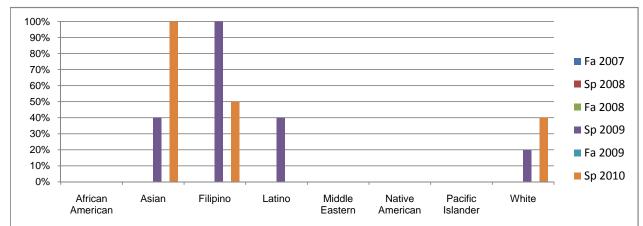

## Chabot Success Rates By Gender and Semester Course: DIGM 37

Chabot Success Rates By Ethnicity and Semester Course: DIGM 37

|              |                | Fa 2007 | Sp 2008 | Fa 2008 | Sp 2009 | Fa 2009 | Sp 2010 |
|--------------|----------------|---------|---------|---------|---------|---------|---------|
| African Am   |                |         |         |         |         |         |         |
|              | Success        | 0%      | 0%      | 0%      | 0%      | 0%      | 0%      |
|              | Non-Success    | 0%      | 0%      | 0%      | 100%    | 0%      | 25%     |
|              | Withdrawal     | 0%      | 0%      | 0%      | 0%      | 0%      | 75%     |
|              | Total Percent  | 0%      | 0%      | 0%      | 100%    | 0%      | 100%    |
|              | Total Enrolled | 0       | 0       | 0       | 1       | 0       | 4       |
| Asian        |                |         |         |         |         |         |         |
|              | Success        | 0%      | 0%      | 0%      | 40%     | 0%      | 100%    |
|              | Non-Success    | 0%      | 0%      | 0%      | 40%     | 0%      | 0%      |
|              | Withdrawal     | 0%      | 0%      | 0%      | 20%     | 0%      | 0%      |
|              | Total Percent  | 0%      | 0%      | 0%      | 100%    | 0%      | 100%    |
|              | Total Enrolled | 0       | 0       | 0       | 5       | 0       | 5       |
| Filipino     |                |         |         |         |         |         |         |
|              | Success        | 0%      | 0%      | 0%      | 100%    | 0%      | 50%     |
|              | Non-Success    | 0%      | 0%      | 0%      | 0%      | 0%      | 50%     |
|              | Withdrawal     | 0%      | 0%      | 0%      | 0%      | 0%      | 0%      |
|              | Total Percent  | 0%      | 0%      | 0%      | 100%    | 0%      | 100%    |
|              | Total Enrolled | 0       | 0       | 0       | 3       | 0       | 4       |
| atino        |                |         |         |         |         |         |         |
|              | Success        | 0%      | 0%      | 0%      | 40%     | 0%      | 0%      |
|              | Non-Success    | 0%      | 0%      | 0%      | 20%     | 0%      | 50%     |
|              | Withdrawal     | 0%      | 0%      | 0%      | 40%     | 0%      | 50%     |
|              | Total Percent  | 0%      | 0%      | 0%      | 100%    | 0%      | 100%    |
|              | Total Enrolled | 0       | 0       | 0       | 5       | 0       | 4       |
| /liddle Eas  |                | v       | v       | Ū       | Ū       | v       | -       |
|              | Success        | 0%      | 0%      | 0%      | 0%      | 0%      | 0%      |
|              | Non-Success    | 0%      | 0%      | 0%      | 0%      | 0%      | 0%      |
|              | Withdrawal     | 0%      | 0%      | 0%      | 0%      | 0%      | 0%      |
|              | Total Percent  | 0%      | 0%      | 0%      | 0%      | 0%      | 0%      |
|              | Total Enrolled | 0 /8    | 0 %     | 0 /8    | 0 %     | 0 /8    | 0 /0    |
| lative Ame   |                | U       | U       | U       | U       | U       | U       |
| alive Ame    | Success        | 0%      | 0%      | 0%      | 00/     | 00/     | 0%      |
|              |                |         |         |         | 0%      | 0%      |         |
|              | Non-Success    | 0%      | 0%      | 0%      | 0%      | 0%      | 0%      |
|              | Withdrawal     | 0%      | 0%      | 0%      | 0%      | 0%      | 0%      |
|              | Total Percent  | 0%      | 0%      | 0%      | 0%      | 0%      | 0%      |
|              | Total Enrolled | 0       | 0       | 0       | 0       | 0       | 0       |
| Pacific Isla |                |         | 00/     | <b></b> | 00/     | 00/     |         |
|              | Success        | 0%      | 0%      | 0%      | 0%      | 0%      | 0%      |
|              | Non-Success    | 0%      | 0%      | 0%      | 0%      | 0%      | 0%      |
|              | Withdrawal     | 0%      | 0%      | 0%      | 100%    | 0%      | 100%    |
|              | Total Percent  | 0%      | 0%      | 0%      | 100%    | 0%      | 100%    |
|              | Total Enrolled | 0       | 0       | 0       | 1       | 0       | 1       |
| Vhite        |                |         |         |         |         |         |         |
|              | Success        | 0%      | 0%      | 0%      | 20%     | 0%      | 40%     |
|              | Non-Success    | 0%      | 0%      | 0%      | 0%      | 0%      | 0%      |
|              | Withdrawal     | 0%      | 0%      | 0%      | 80%     | 0%      | 60%     |
|              | Total Percent  | 0%      | 0%      | 0%      | 100%    | 0%      | 100%    |
|              | Total Enrolled | 0       | 0       | 0       | 5       | 0       | 5       |