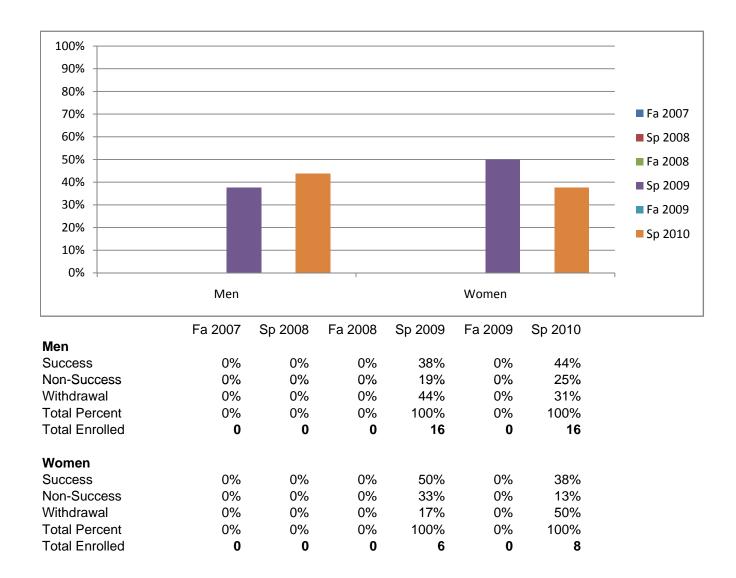

## Chabot Success Rates By Gender and Semester Course: DIGM 37

Chabot Success Rates By Ethnicity and Semester Course: DIGM 37

|              |                | Fa 2007 | Sp 2008 | Fa 2008 | Sp 2009 | Fa 2009 | Sp 2010 |
|--------------|----------------|---------|---------|---------|---------|---------|---------|
| African Am   |                |         |         |         |         |         |         |
|              | Success        | 0%      | 0%      | 0%      | 0%      | 0%      | 0%      |
|              | Non-Success    | 0%      | 0%      | 0%      | 100%    | 0%      | 25%     |
|              | Withdrawal     | 0%      | 0%      | 0%      | 0%      | 0%      | 75%     |
|              | Total Percent  | 0%      | 0%      | 0%      | 100%    | 0%      | 100%    |
|              | Total Enrolled | 0       | 0       | 0       | 1       | 0       | 4       |
| Asian        |                |         |         |         |         |         |         |
|              | Success        | 0%      | 0%      | 0%      | 40%     | 0%      | 100%    |
|              | Non-Success    | 0%      | 0%      | 0%      | 40%     | 0%      | 0%      |
|              | Withdrawal     | 0%      | 0%      | 0%      | 20%     | 0%      | 0%      |
|              | Total Percent  | 0%      | 0%      | 0%      | 100%    | 0%      | 100%    |
|              | Total Enrolled | 0       | 0       | 0       | 5       | 0       | 5       |
| Filipino     |                |         |         |         |         |         |         |
|              | Success        | 0%      | 0%      | 0%      | 100%    | 0%      | 50%     |
|              | Non-Success    | 0%      | 0%      | 0%      | 0%      | 0%      | 50%     |
|              | Withdrawal     | 0%      | 0%      | 0%      | 0%      | 0%      | 0%      |
|              | Total Percent  | 0%      | 0%      | 0%      | 100%    | 0%      | 100%    |
|              | Total Enrolled | 0       | 0       | 0       | 3       | 0       | 4       |
| atino        |                |         |         |         |         |         |         |
|              | Success        | 0%      | 0%      | 0%      | 40%     | 0%      | 0%      |
|              | Non-Success    | 0%      | 0%      | 0%      | 20%     | 0%      | 50%     |
|              | Withdrawal     | 0%      | 0%      | 0%      | 40%     | 0%      | 50%     |
|              | Total Percent  | 0%      | 0%      | 0%      | 100%    | 0%      | 100%    |
|              | Total Enrolled | 0       | 0       | 0       | 5       | 0       | 4       |
| /liddle Eas  |                | v       | v       | Ū       | Ū       | v       | -       |
|              | Success        | 0%      | 0%      | 0%      | 0%      | 0%      | 0%      |
|              | Non-Success    | 0%      | 0%      | 0%      | 0%      | 0%      | 0%      |
|              | Withdrawal     | 0%      | 0%      | 0%      | 0%      | 0%      | 0%      |
|              | Total Percent  | 0%      | 0%      | 0%      | 0%      | 0%      | 0%      |
|              | Total Enrolled | 0 /8    | 0 %     | 0 /8    | 0 %     | 0 /8    | 0 /0    |
| lative Ame   |                | U       | U       | U       | U       | U       | U       |
| alive Ame    | Success        | 0%      | 0%      | 0%      | 00/     | 00/     | 0%      |
|              |                |         |         |         | 0%      | 0%      |         |
|              | Non-Success    | 0%      | 0%      | 0%      | 0%      | 0%      | 0%      |
|              | Withdrawal     | 0%      | 0%      | 0%      | 0%      | 0%      | 0%      |
|              | Total Percent  | 0%      | 0%      | 0%      | 0%      | 0%      | 0%      |
|              | Total Enrolled | 0       | 0       | 0       | 0       | 0       | 0       |
| Pacific Isla |                |         | 00/     | <b></b> | 00/     | 00/     |         |
|              | Success        | 0%      | 0%      | 0%      | 0%      | 0%      | 0%      |
|              | Non-Success    | 0%      | 0%      | 0%      | 0%      | 0%      | 0%      |
|              | Withdrawal     | 0%      | 0%      | 0%      | 100%    | 0%      | 100%    |
|              | Total Percent  | 0%      | 0%      | 0%      | 100%    | 0%      | 100%    |
|              | Total Enrolled | 0       | 0       | 0       | 1       | 0       | 1       |
| Vhite        |                |         |         |         |         |         |         |
|              | Success        | 0%      | 0%      | 0%      | 20%     | 0%      | 40%     |
|              | Non-Success    | 0%      | 0%      | 0%      | 0%      | 0%      | 0%      |
|              | Withdrawal     | 0%      | 0%      | 0%      | 80%     | 0%      | 60%     |
|              | Total Percent  | 0%      | 0%      | 0%      | 100%    | 0%      | 100%    |
|              | Total Enrolled | 0       | 0       | 0       | 5       | 0       | 5       |