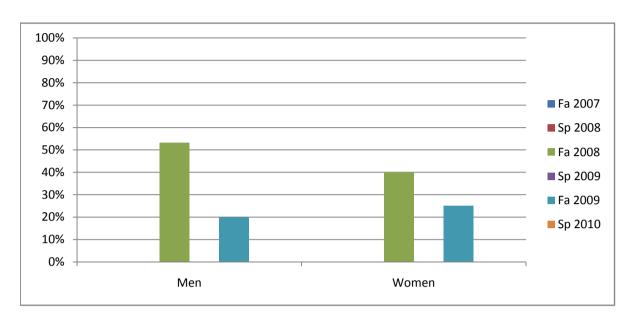

Chabot Success Rates By Gender and Semester Course: DIGM 38

|                | Fa 2007 | Sp 2008 | Fa 2008 | Sp 2009 | Fa 2009 | Sp 2010 |
|----------------|---------|---------|---------|---------|---------|---------|
| Men            |         | •       |         | •       |         |         |
| Success        | 0%      | 0%      | 53%     | 0%      | 20%     | 0%      |
| Non-Success    | 0%      | 0%      | 7%      | 0%      | 33%     | 0%      |
| Withdrawal     | 0%      | 0%      | 40%     | 0%      | 47%     | 0%      |
| Total Percent  | 0%      | 0%      | 100%    | 0%      | 100%    | 0%      |
| Total Enrolled | 0       | 0       | 15      | 0       | 15      | 0       |
| Women          |         |         |         |         |         |         |
| Success        | 0%      | 0%      | 40%     | 0%      | 25%     | 0%      |
| Non-Success    | 0%      | 0%      | 40%     | 0%      | 38%     | 0%      |
| Withdrawal     | 0%      | 0%      | 20%     | 0%      | 38%     | 0%      |
| Total Percent  | 0%      | 0%      | 100%    | 0%      | 100%    | 0%      |
| Total Enrolled | 0       | 0       | 5       | 0       | 8       | 0       |