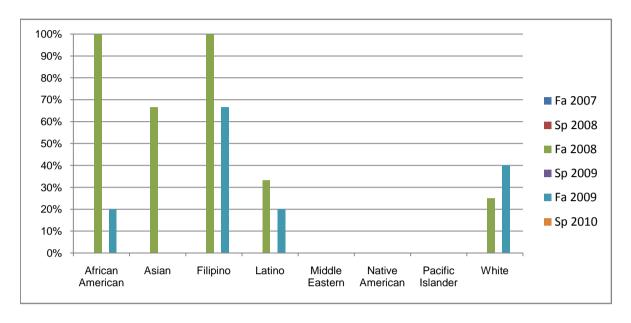

Chabot Success Rates By Ethnicity and Semester Course: DIGM 38

|                  | Fa 2007 | Sp 2008 | Fa 2008 | Sp 2009 | Fa 2009 | Sp 2010 |
|------------------|---------|---------|---------|---------|---------|---------|
| African American |         | •       |         | •       |         |         |
| Success          | 0%      | 0%      | 100%    | 0%      | 20%     | 0%      |
| Non-Success      | 0%      | 0%      | 0%      | 0%      | 20%     | 0%      |
| Withdrawal       | 0%      | 0%      | 0%      | 0%      | 60%     | 0%      |
| Total Percent    | 0%      | 0%      | 100%    | 0%      | 100%    | 0%      |
| Total Enrolled   | 0       | 0       | 1       | 0       | 5       | 0       |
| Asian            |         |         |         |         |         |         |
| Success          | 0%      | 0%      | 67%     | 0%      | 0%      | 0%      |
| Non-Success      | 0%      | 0%      | 33%     | 0%      | 100%    | 0%      |
| Withdrawal       | 0%      | 0%      | 0%      | 0%      | 0%      | 0%      |
| Total Percent    | 0%      | 0%      | 100%    | 0%      | 100%    | 0%      |
| Total Enrolled   | 0       | 0       | 3       | 0       | 1       | 0       |
| Filipino         |         |         |         |         |         |         |
| Success          | 0%      | 0%      | 100%    | 0%      | 67%     | 0%      |
| Non-Success      | 0%      | 0%      | 0%      | 0%      | 0%      | 0%      |
| Withdrawal       | 0%      | 0%      | 0%      | 0%      | 33%     | 0%      |
| Total Percent    | 0%      | 0%      | 100%    | 0%      | 100%    | 0%      |
| Total Enrolled   | 0       | 0       | 3       | 0       | 3       | 0       |
| Latino           |         |         |         |         |         |         |
| Success          | 0%      | 0%      | 33%     | 0%      | 20%     | 0%      |
| Non-Success      | 0%      |         | 11%     | 0%      | 40%     | 0%      |
| Withdrawal       | 0%      | 0%      | 56%     | 0%      | 40%     | 0%      |
| Total Percent    | 0%      | 0%      | 100%    | 0%      | 100%    | 0%      |
| Total Enrolled   | 0       | 0       | 9       | 0       | 5       | 0       |
| Middle Eastern   |         |         |         |         |         |         |
| Success          | 0%      |         | 0%      |         | 0%      |         |
| Non-Success      | 0%      | 0%      | 0%      | 0%      | 0%      | 0%      |
| Withdrawal       | 0%      | 0%      | 0%      | 0%      | 0%      | 0%      |

|            | Total Percent  | 0% | 0% | 0%   | 0% | 0%   | 0% |
|------------|----------------|----|----|------|----|------|----|
|            | Total Enrolled | 0  | 0  | 0    | 0  | 0    | 0  |
| Native A   | merican        |    |    |      |    |      |    |
|            | Success        | 0% | 0% | 0%   | 0% | 0%   | 0% |
|            | Non-Success    | 0% | 0% | 0%   | 0% | 0%   | 0% |
|            | Withdrawal     | 0% | 0% | 0%   | 0% | 0%   | 0% |
|            | Total Percent  | 0% | 0% | 0%   | 0% | 0%   | 0% |
|            | Total Enrolled | 0  | 0  | 0    | 0  | 0    | 0  |
| Pacific Is | lander         |    |    |      |    |      |    |
|            | Success        | 0% | 0% | 0%   | 0% | 0%   | 0% |
|            | Non-Success    | 0% | 0% | 0%   | 0% | 0%   | 0% |
|            | Withdrawal     | 0% | 0% | 0%   | 0% | 100% | 0% |
|            | Total Percent  | 0% | 0% | 0%   | 0% | 100% | 0% |
|            | Total Enrolled | 0  | 0  | 0    | 0  | 1    | 0  |
| White      |                |    |    |      |    |      |    |
|            | Success        | 0% | 0% | 25%  | 0% | 40%  | 0% |
|            | Non-Success    | 0% | 0% | 25%  | 0% | 20%  | 0% |
|            | Withdrawal     | 0% | 0% | 50%  | 0% | 40%  | 0% |
|            | Total Percent  | 0% | 0% | 100% | 0% | 100% | 0% |
|            | Total Enrolled | 0  | 0  | 4    | 0  | 5    | 0  |