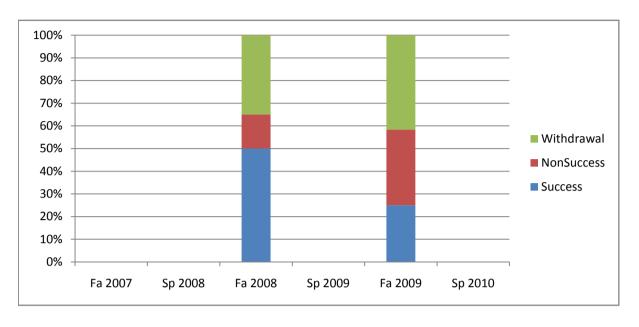

Chabot Success, Non-Success, and Withdrawal Rates By Semester Course: DIGM 38

|                | Fa 2007 | Sp 2008 | Fa 2008 | Sp 2009 | Fa 2009 | Sp 2010 |
|----------------|---------|---------|---------|---------|---------|---------|
| Success        | 0%      | 0%      | 50%     | 0%      | 25%     | 0%      |
| Non-Success    | 0%      | 0%      | 15%     | 0%      | 33%     | 0%      |
| Withdrawal     | 0%      | 0%      | 35%     | 0%      | 42%     | 0%      |
| Total Percent  | 0%      | 0%      | 100%    | 0%      | 100%    | 0%      |
| Total Enrolled | 0       | 0       | 20      | 0       | 24      | 0       |