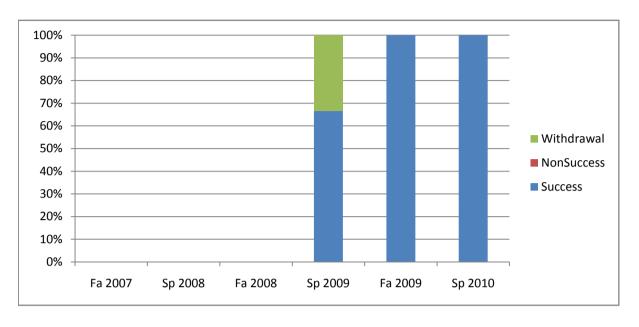

Chabot Success, Non-Success, and Withdrawal Rates By Semester Course: DIGM 40

|                | Fa 2007 | Sp 2008 | Fa 2008 | Sp 2009 | Fa 2009 | Sp 2010 |
|----------------|---------|---------|---------|---------|---------|---------|
| Success        | 0%      | 0%      | 0%      | 67%     | 100%    | 100%    |
| Non-Success    | 0%      | 0%      | 0%      | 0%      | 0%      | 0%      |
| Withdrawal     | 0%      | 0%      | 0%      | 33%     | 0%      | 0%      |
| Total Percent  | 0%      | 0%      | 0%      | 100%    | 100%    | 100%    |
| Total Enrolled | 0       | 0       | 0       | 3       | 1       | 1       |