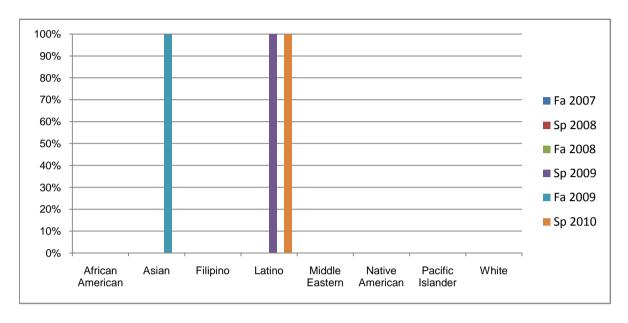

Chabot Success Rates By Ethnicity and Semester Course: DIGM 40

|                  | Fa 2007 | Sp 2008 | Fa 2008 | Sp 2009 | Fa 2009 | Sp 2010 |
|------------------|---------|---------|---------|---------|---------|---------|
| African American |         |         |         | •       |         |         |
| Success          | 0%      | 0%      | 0%      | 0%      | 0%      | 0%      |
| Non-Success      | 0%      | 0%      | 0%      | 0%      | 0%      | 0%      |
| Withdrawal       | 0%      | 0%      | 0%      | 0%      | 0%      | 0%      |
| Total Percent    | 0%      | 0%      | 0%      | 0%      | 0%      | 0%      |
| Total Enrolled   | 0       | 0       | 0       | 0       | 0       | 0       |
| Asian            |         |         |         |         |         |         |
| Success          | 0%      | 0%      | 0%      | 0%      | 100%    | 0%      |
| Non-Success      | 0%      | 0%      | 0%      | 0%      | 0%      | 0%      |
| Withdrawal       | 0%      | 0%      | 0%      | 0%      | 0%      | 0%      |
| Total Percent    | 0%      | 0%      | 0%      | 0%      | 100%    | 0%      |
| Total Enrolled   | 0       | 0       | 0       | 0       | 1       | 0       |
| Filipino         |         |         |         |         |         |         |
| Success          | 0%      | 0%      | 0%      | 0%      | 0%      | 0%      |
| Non-Success      | 0%      | 0%      | 0%      | 0%      | 0%      | 0%      |
| Withdrawal       | 0%      | 0%      | 0%      | 0%      | 0%      | 0%      |
| Total Percent    | 0%      | 0%      | 0%      | 0%      | 0%      | 0%      |
| Total Enrolled   | 0       | 0       | 0       | 0       | 0       | 0       |
| Latino           |         |         |         |         |         |         |
| Success          | 0%      | 0%      | 0%      | 100%    | 0%      | 100%    |
| Non-Success      | 0%      |         |         | 0%      | 0%      | 0%      |
| Withdrawal       | 0%      | 0%      | 0%      | 0%      | 0%      | 0%      |
| Total Percent    | 0%      | 0%      | 0%      | 100%    | 0%      | 100%    |
| Total Enrolled   | 0       | 0       | 0       | 1       | 0       | 1       |
| Middle Eastern   |         |         |         |         |         |         |
| Success          | 0%      |         |         |         |         |         |
| Non-Success      | 0%      |         | 0%      | 0%      | 0%      | 0%      |
| Withdrawal       | 0%      | 0%      | 0%      | 0%      | 0%      | 0%      |

|            | Total Percent  | 0% | 0% | 0% | 0%   | 0% | 0% |
|------------|----------------|----|----|----|------|----|----|
|            | Total Enrolled | 0  | 0  | 0  | 0    | 0  | 0  |
| Native A   | merican        |    |    |    |      |    |    |
|            | Success        | 0% | 0% | 0% | 0%   | 0% | 0% |
|            | Non-Success    | 0% | 0% | 0% | 0%   | 0% | 0% |
|            | Withdrawal     | 0% | 0% | 0% | 0%   | 0% | 0% |
|            | Total Percent  | 0% | 0% | 0% | 0%   | 0% | 0% |
|            | Total Enrolled | 0  | 0  | 0  | 0    | 0  | 0  |
| Pacific Is | slander        |    |    |    |      |    |    |
|            | Success        | 0% | 0% | 0% | 0%   | 0% | 0% |
|            | Non-Success    | 0% | 0% | 0% | 0%   | 0% | 0% |
|            | Withdrawal     | 0% | 0% | 0% | 0%   | 0% | 0% |
|            | Total Percent  | 0% | 0% | 0% | 0%   | 0% | 0% |
|            | Total Enrolled | 0  | 0  | 0  | 0    | 0  | 0  |
| White      |                |    |    |    |      |    |    |
|            | Success        | 0% | 0% | 0% | 0%   | 0% | 0% |
|            | Non-Success    | 0% | 0% | 0% | 0%   | 0% | 0% |
|            | Withdrawal     | 0% | 0% | 0% | 100% | 0% | 0% |
|            | Total Percent  | 0% | 0% | 0% | 100% | 0% | 0% |
|            | Total Enrolled | 0  | 0  | 0  | 1    | 0  | 0  |