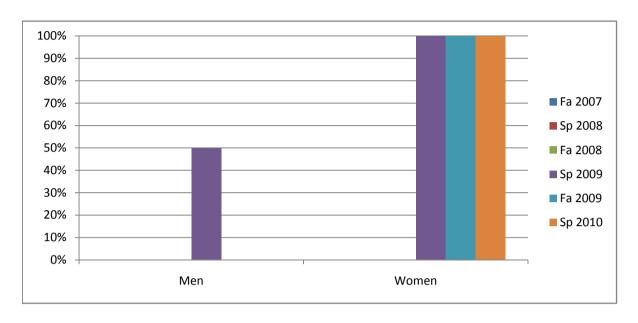

Chabot Success Rates By Gender and Semester Course: DIGM 40

|                | Fa 2007 | Sp 2008 | Fa 2008 | Sp 2009 | Fa 2009 | Sp 2010 |
|----------------|---------|---------|---------|---------|---------|---------|
| Men            |         | •       |         | ·       |         |         |
| Success        | 0%      | 0%      | 0%      | 50%     | 0%      | 0%      |
| Non-Success    | 0%      | 0%      | 0%      | 0%      | 0%      | 0%      |
| Withdrawal     | 0%      | 0%      | 0%      | 50%     | 0%      | 0%      |
| Total Percent  | 0%      | 0%      | 0%      | 100%    | 0%      | 0%      |
| Total Enrolled | 0       | 0       | 0       | 2       | 0       | 0       |
| Women          |         |         |         |         |         |         |
| Success        | 0%      | 0%      | 0%      | 100%    | 100%    | 100%    |
| Non-Success    | 0%      | 0%      | 0%      | 0%      | 0%      | 0%      |
| Withdrawal     | 0%      | 0%      | 0%      | 0%      | 0%      | 0%      |
| Total Percent  | 0%      | 0%      | 0%      | 100%    | 100%    | 100%    |
| Total Enrolled | 0       | 0       | 0       | 1       | 1       | 1       |