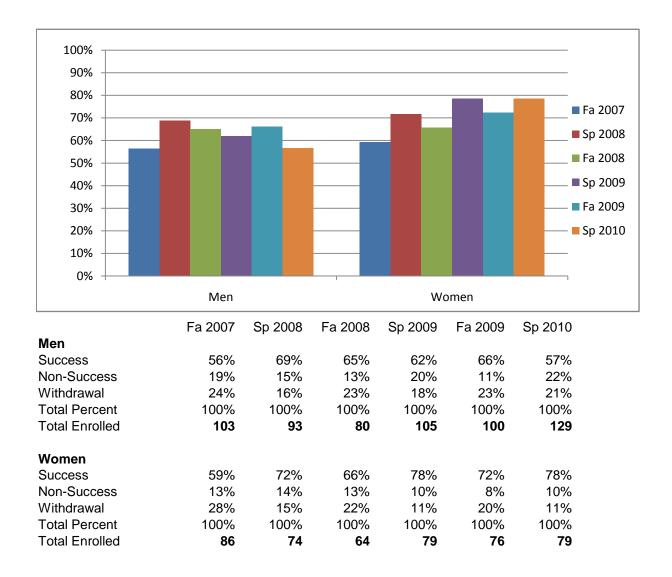

Chabot Success, Non-Success, and Withdrawal Rates By Semester Discipline: DIGM



|                | Fa 2007 | Sp 2008 | Fa 2008 | Sp 2009 | Fa 2009 | Sp 2010 |
|----------------|---------|---------|---------|---------|---------|---------|
| Success        | 58%     | 70%     | 66%     | 68%     | 69%     | 64%     |
| Non-Success    | 16%     | 15%     | 12%     | 16%     | 10%     | 19%     |
| Withdrawal     | 26%     | 15%     | 22%     | 16%     | 21%     | 17%     |
| Total Percent  | 100%    | 100%    | 100%    | 100%    | 100%    | 100%    |
| Total Enrolled | 195     | 169     | 150     | 187     | 178     | 214     |

## Chabot Success Rates By Gender and Semester Discipline: DIGM



## Ethnicity\_Totals\_Discipline



Chabot Success Rates By Ethnicity and Semester Discipline: DIGM

|                  |                | Fa 2007 | Sp 2008 | Fa 2008 | Sp 2009 | Fa 2009 | Sp 2010 |
|------------------|----------------|---------|---------|---------|---------|---------|---------|
| African American |                |         |         |         |         |         |         |
|                  | Success        | 25%     | 25%     | 47%     | 73%     | 44%     | 35%     |
|                  | Non-Success    | 17%     | 25%     | 7%      | 19%     | 6%      | 26%     |
|                  | Withdrawal     | 58%     | 50%     | 47%     | 8%      | 50%     | 39%     |
|                  | Total Percent  | 100%    | 100%    | 100%    | 100%    | 100%    | 100%    |
|