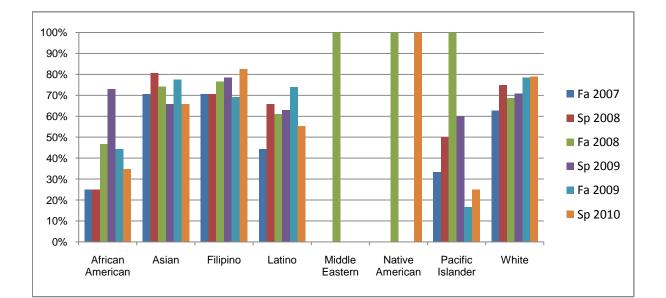

## Ethnicity\_Totals\_Discipline

Chabot Success Rates By Ethnicity and Semester Discipline: DIGM

|                  |                | Fa 2007 | Sp 2008 | Fa 2008 | Sp 2009 | Fa 2009 | Sp 2010 |
|------------------|----------------|---------|---------|---------|---------|---------|---------|
| African American |                |         |         |         |         |         |         |
|                  | Success        | 25%     | 25%     | 47%     | 73%     | 44%     | 35%     |
|                  | Non-Success    | 17%     | 25%     | 7%      | 19%     | 6%      | 26%     |
|                  | Withdrawal     | 58%     | 50%     | 47%     | 8%      | 50%     | 39%     |
|                  | Total Percent  | 100%    | 100%    | 100%    | 100%    | 100%    | 100%    |
|                  | Total Enrolled | 12      | 12      | 15      | 26      | 18      | 23      |
| Asian            |                |         |         |         |         |         |         |
|                  | Success        | 71%     | 81%     | 74%     | 66%     | 78%     | 66%     |
|                  | Non-Success    | 12%     | 6%      | 11%     | 11%     | 8%      | 17%     |
|                  | Withdrawal     | 17%     | 14%     | 15%     | 23%     | 15%     | 17%     |
|                  | Total Percent  | 100%    | 100%    | 100%    | 100%    | 100%    | 100%    |
|                  | Total Enrolled | 58      | 36      | 27      | 35      | 40      | 41      |
| Filipino         |                |         |         |         |         |         |         |
|                  | Success        | 71%     | 71%     | 76%     | 79%     | 69%     | 83%     |
|                  | Non-Success    | 18%     | 24%     | 6%      | 14%     | 0%      | 17%     |
|                  | Withdrawal     | 12%     | 6%      | 18%     | 7%      | 31%     | 0%      |
|                  | Total Percent  | 100%    | 100%    | 100%    | 100%    | 100%    | 100%    |
|                  | Total Enrolled | 17      | 17      | 17      | 14      | 13      | 23      |
| Latino           |                |         |         |         |         |         |         |
|                  | Success        | 44%     | 66%     | 61%     | 63%     | 74%     | 55%     |
|                  | Non-Success    | 26%     | 16%     | 14%     | 17%     | 9%      | 28%     |
|                  | Withdrawal     | 30%     | 18%     | 25%     | 20%     | 17%     | 17%     |
|                  | Total Percent  | 100%    | 100%    | 100%    | 100%    | 100%    | 100%    |
|                  | Total Enrolled | 27      | 44      | 36      | 35      | 46      | 47      |
| Middle E         | astern         |         |         |         |         |         |         |
|                  | Success        | 0%      | 0%      | 100%    | 0%      | 0%      | 0%      |
|                  | Non-Success    | 0%      | 0%      | 0%      | 0%      | 0%      | 0%      |
|                  | Withdrawal     | 0%      | 0%      | 0%      | 0%      | 0%      | 0%      |

|            | Total Percent  | 0%   | 0%   | 100% | 0%   | 0%   | 0%   |
|------------|----------------|------|------|------|------|------|------|
|            | Total Enrolled | 0    | 0    | 1    | 0    | 0    | 0    |
| Native A   | merican        |      |      |      |      |      |      |
|            | Success        | 0%   | 0%   | 100% | 0%   | 0%   | 100% |
|            | Non-Success    | 0%   | 0%   | 0%   | 0%   | 0%   | 0%   |
|            | Withdrawal     | 0%   | 0%   | 0%   | 100% | 0%   | 0%   |
|            | Total Percent  | 0%   | 0%   | 100% | 100% | 0%   | 100% |
|            | Total Enrolled | 0    | 0    | 1    | 1    | 0    | 4    |
| Pacific Is | lander         |      |      |      |      |      |      |
|            | Success        | 33%  | 50%  | 100% | 60%  | 17%  | 25%  |
|            | Non-Success    | 0%   | 0%   | 0%   | 20%  | 33%  | 25%  |
|            | Withdrawal     | 67%  | 50%  | 0%   | 20%  | 50%  | 50%  |
|            | Total Percent  | 100% | 100% | 100% | 100% | 100% | 100% |
|            | Total Enrolled | 3    | 2    | 6    | 5    | 6    | 4    |
| White      |                |      |      |      |      |      |      |
|            | Success        | 63%  | 75%  | 69%  | 71%  | 78%  | 79%  |
|            | Non-Success    | 19%  | 14%  | 14%  | 15%  | 11%  | 6%   |
|            | Withdrawal     | 19%  | 11%  | 17%  | 15%  | 11%  | 15%  |
|            | Total Percent  | 100% | 100% | 100% | 100% | 100% | 100% |
|            | Total Enrolled | 59   | 44   | 35   | 48   | 37   | 52   |