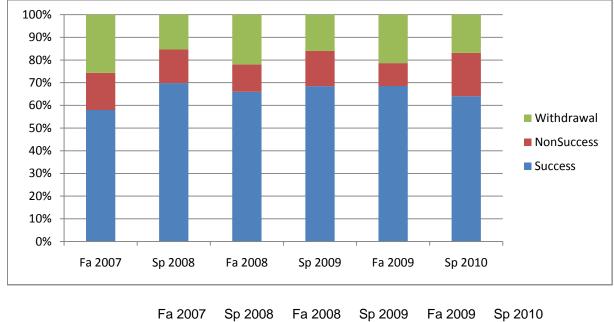

Chabot Success, Non-Success, and Withdrawal Rates By Semester Discipline: DIGM

|                | Fa 2007 | Sp 2008 | Fa 2008 | Sp 2009 | Fa 2009 | Sp 2010 |
|----------------|---------|---------|---------|---------|---------|---------|
| Success        | 58%     | 70%     | 66%     | 68%     | 69%     | 64%     |
| Non-Success    | 16%     | 15%     | 12%     | 16%     | 10%     | 19%     |
| Withdrawal     | 26%     | 15%     | 22%     | 16%     | 21%     | 17%     |
| Total Percent  | 100%    | 100%    | 100%    | 100%    | 100%    | 100%    |
| Total Enrolled | 195     | 169     | 150     | 187     | 178     | 214     |