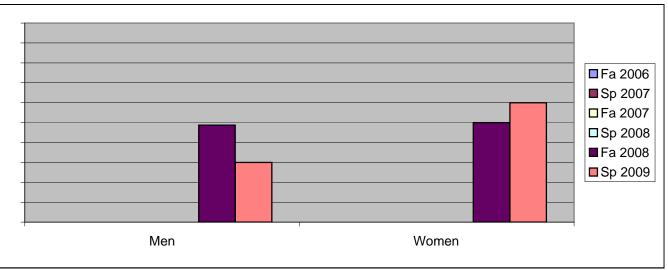

## Chabot Success Rates By Gender and Semester Course: FILM 50

|                | Fa 2006 | Sp 2007 | Fa 2007 | Sp 2008 | Fa 2008 | Sp 2009 |
|----------------|---------|---------|---------|---------|---------|---------|
| Men            |         |         |         |         |         |         |
| Success        | 0%      | 0%      | 0%      | 0%      | 49%     | 30%     |
| Non-Success    | 0%      | 0%      | 0%      | 0%      | 18%     | 50%     |
| Withdrawal     | 0%      | 0%      | 0%      | 0%      | 33%     | 20%     |
| Total Percent  | 0%      | 0%      | 0%      | 0%      | 100%    | 100%    |
| Total Enrolled | 0       | 0       | 0       | 0       | 39      | 20      |
| Women          |         |         |         |         |         |         |
| Success        | 0%      | 0%      | 0%      | 0%      | 50%     | 60%     |
| Non-Success    | 0%      | 0%      | 0%      | 0%      | 42%     | 40%     |
| Withdrawal     | 0%      | 0%      | 0%      | 0%      | 8%      | 0%      |
| Total Percent  | 0%      | 0%      | 0%      | 0%      | 100%    | 100%    |
| Total Enrolled | 0       | 0       | 0       | 0       | 12      | 5       |