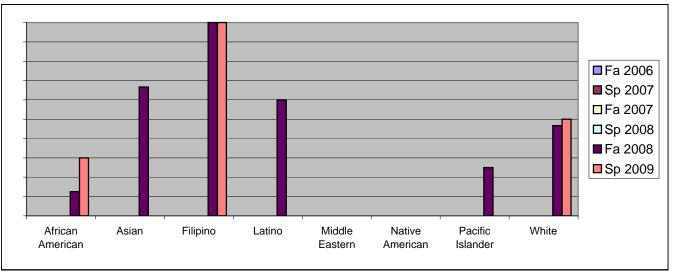

Chabot Success Rates By Ethnicity and Semester Course: FILM 50

|                 |                | Fa 2006 | Sp 2007 | Fa 2007 | Sp 2008 | Fa 2008 | Sp 2009 |
|-----------------|----------------|---------|---------|---------|---------|---------|---------|
| African A       | American       |         |         |         |         |         |         |
|                 | Success        | 0%      | 0%      | 0%      | 0%      | 13%     | 30%     |
|                 | Non-Success    | 0%      | 0%      | 0%      | 0%      | 50%     | 40%     |
|                 | Withdrawal     | 0%      | 0%      | 0%      | 0%      | 38%     | 30%     |
|                 | Total Percent  | 0%      | 0%      | 0%      | 0%      | 100%    | 100%    |
|                 | Total Enrolled | 0       | 0       | 0       | 0       | 8       | 10      |
| Asian           |                |         |         |         |         |         |         |
|                 | Success        | 0%      | 0%      | 0%      | 0%      | 67%     | 0%      |
|                 | Non-Success    | 0%      | 0%      | 0%      | 0%      | 17%     | 100%    |
|                 | Withdrawal     | 0%      | 0%      | 0%      | 0%      | 17%     | 0%      |
|                 | Total Percent  | 0%      | 0%      | 0%      | 0%      | 100%    | 100%    |
|                 | Total Enrolled | 0       | 0       | 0       | 0       | 6       | 2       |
| Filipino        |                |         |         |         |         |         |         |
|                 | Success        | 0%      | 0%      | 0%      | 0%      | 100%    | 100%    |
|                 | Non-Success    | 0%      | 0%      | 0%      | 0%      | 0%      | 0%      |
|                 | Withdrawal     | 0%      | 0%      | 0%      | 0%      | 0%      | 0%      |
|                 | Total Percent  | 0%      | 0%      | 0%      | 0%      | 100%    | 100%    |
|                 | Total Enrolled | 0       | 0       | 0       | 0       | 1       | 2       |
| Latino          |                |         |         |         |         |         |         |
|                 | Success        | 0%      | 0%      | 0%      | 0%      | 60%     | 0%      |
|                 | Non-Success    | 0%      | 0%      | 0%      | 0%      | 7%      | 100%    |
|                 | Withdrawal     | 0%      | 0%      | 0%      | 0%      | 33%     | 0%      |
|                 | Total Percent  | 0%      | 0%      | 0%      | 0%      | 100%    | 100%    |
|                 | Total Enrolled | 0       | 0       | 0       | 0       | 15      | 1       |
| Middle E        | astern         |         |         |         |         |         |         |
|                 | Success        | 0%      | 0%      | 0%      | 0%      | 0%      | 0%      |
|                 | Non-Success    | 0%      | 0%      | 0%      | 0%      | 0%      | 0%      |
|                 | Withdrawal     | 0%      | 0%      | 0%      | 0%      | 0%      | 0%      |
|                 | Total Percent  | 0%      | 0%      | 0%      | 0%      | 0%      | 0%      |
|                 | Total Enrolled | 0       | 0       | 0       | 0       | 0       | 0       |
| Native American |                |         |         |         |         |         |         |
|                 | Success        | 0%      | 0%      |         |         |         | 0%      |
|                 | Non-Success    | 0%      | 0%      |         | 0%      | 0%      | 0%      |
|                 | Withdrawal     | 0%      | 0%      | 0%      | 0%      | 0%      | 0%      |
|                 |                |         |         |         |         |         |         |

|            | Total Percent  | 0% | 0% | 0% | 0% | 0%   | 0%   |
|------------|----------------|----|----|----|----|------|------|
|            | Total Enrolled | 0  | 0  | 0  | 0  | 0    | 0    |
| Pacific Is | slander        |    |    |    |    |      |      |
|            | Success        | 0% | 0% | 0% | 0% | 25%  | 0%   |
|            | Non-Success    | 0% | 0% | 0% | 0% | 50%  | 0%   |
|            | Withdrawal     | 0% | 0% | 0% | 0% | 25%  | 0%   |
|            | Total Percent  | 0% | 0% | 0% | 0% | 100% | 0%   |
|            | Total Enrolled | 0  | 0  | 0  | 0  | 4    | 0    |
| White      |                |    |    |    |    |      |      |
|            | Success        | 0% | 0% | 0% | 0% | 47%  | 50%  |
|            | Non-Success    | 0% | 0% | 0% | 0% | 20%  | 50%  |
|            | Withdrawal     | 0% | 0% | 0% | 0% | 33%  | 0%   |
|            | Total Percent  | 0% | 0% | 0% | 0% | 100% | 100% |
|            | Total Enrolled | 0  | 0  | 0  | 0  | 15   | 4    |