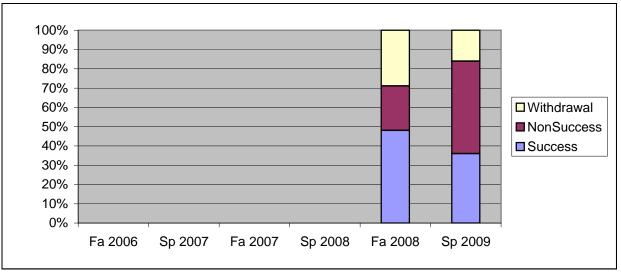

Chabot Success, Non-Success, and Withdrawal Rates By Semester Course: FILM 50

|                | Fa 2006 | Sp 2007 | Fa 2007 | Sp 2008 | Fa 2008 | Sp 2009 |
|----------------|---------|---------|---------|---------|---------|---------|
| Success        | 0%      | 0%      | 0%      | 0%      | 48%     | 36%     |
| Non-Success    | 0%      | 0%      | 0%      | 0%      | 23%     | 48%     |
| Withdrawal     | 0%      | 0%      | 0%      | 0%      | 29%     | 16%     |
| Total Percent  | 0%      | 0%      | 0%      | 0%      | 100%    | 100%    |
| Total Enrolled | 0       | 0       | 0       | 0       | 52      | 25      |