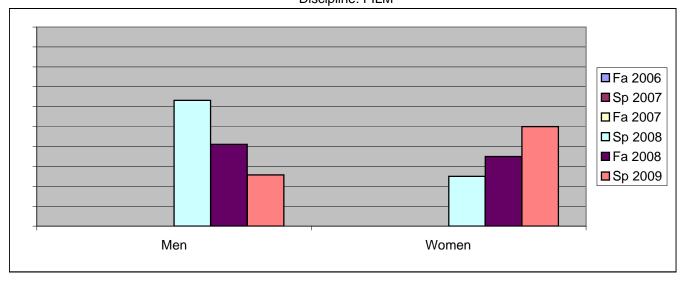

Chabot Success Rates By Gender and Semester Discipline: FILM

|                | Fa 2006 | Sp 2007 | Fa 2007 | Sp 2008 | Fa 2008 | Sp 2009 |
|----------------|---------|---------|---------|---------|---------|---------|
| Men            |         | •       |         | ·       |         |         |
| Success        | 0%      | 0%      | 0%      | 63%     | 41%     | 26%     |
| Non-Success    | 0%      | 0%      | 0%      | 21%     | 23%     | 60%     |
| Withdrawal     | 0%      | 0%      | 0%      | 16%     | 36%     | 14%     |
| Total Percent  | 0%      | 0%      | 0%      | 100%    | 100%    | 100%    |
| Total Enrolled | 0       | 0       | 0       | 19      | 56      | 35      |
| Women          |         |         |         |         |         |         |
| Success        | 0%      | 0%      | 0%      | 25%     | 35%     | 50%     |
| Non-Success    | 0%      | 0%      | 0%      | 25%     | 50%     | 50%     |
| Withdrawal     | 0%      | 0%      | 0%      | 50%     | 15%     | 0%      |
| Total Percent  | 0%      | 0%      | 0%      | 100%    | 100%    | 100%    |
| Total Enrolled | 0       | 0       | 0       | 4       | 20      | 8       |