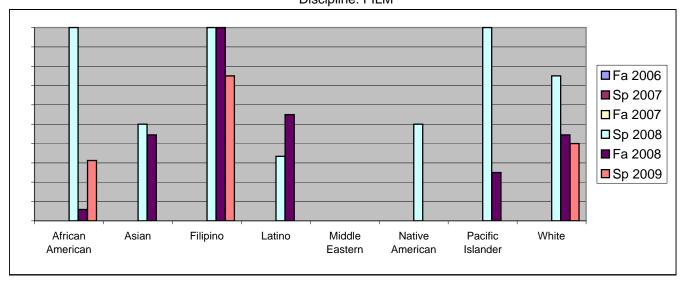

Chabot Success Rates By Ethnicity and Semester Discipline: FILM

|           |                | Fa 2006 | Sp 2007 | Fa 2007 | Sp 2008 | Fa 2008 | Sp 2009 |
|-----------|----------------|---------|---------|---------|---------|---------|---------|
| African A | American       |         |         |         |         |         |         |
|           | Success        | 0%      | 0%      | 0%      | 100%    | 6%      | 31%     |
|           | Non-Success    | 0%      | 0%      | 0%      | 0%      | 59%     | 50%     |
|           | Withdrawal     | 0%      | 0%      | 0%      | 0%      | 35%     | 19%     |
|           | Total Percent  | 0%      | 0%      | 0%      | 100%    | 100%    | 100%    |
|           | Total Enrolled | 0       | 0       | 0       | 2       | 17      | 16      |
| Asian     |                |         |         |         |         |         |         |
|           | Success        | 0%      | 0%      | 0%      | 50%     | 44%     | 0%      |
|           | Non-Success    | 0%      | 0%      | 0%      | 25%     | 33%     | 100%    |
|           | Withdrawal     | 0%      | 0%      | 0%      | 25%     | 22%     | 0%      |
|           | Total Percent  | 0%      | 0%      | 0%      | 100%    | 100%    | 100%    |
|           | Total Enrolled | 0       | 0       | 0       | 4       | 9       | 5       |
| Filipino  |                |         |         |         |         |         |         |
|           | Success        | 0%      |         |         | 100%    | 100%    | 75%     |
|           | Non-Success    | 0%      | 0%      | 0%      | 0%      | 0%      | 25%     |
|           | Withdrawal     | 0%      | 0%      | 0%      | 0%      | 0%      | 0%      |
|           | Total Percent  | 0%      | 0%      | 0%      | 100%    | 100%    | 100%    |
|           | Total Enrolled | 0       | 0       | 0       | 1       | 1       | 4       |
| Latino    |                |         |         |         |         |         |         |
|           | Success        | 0%      |         |         |         |         | 0%      |
|           | Non-Success    | 0%      | 0%      | 0%      | 33%     | 10%     | 100%    |
|           | Withdrawal     | 0%      | 0%      | 0%      | 33%     | 35%     | 0%      |
|           | Total Percent  | 0%      | 0%      | 0%      | 100%    | 100%    | 100%    |
|           | Total Enrolled | 0       | 0       | 0       | 6       | 20      | 1       |
| Middle E  | astern         |         |         |         |         |         |         |
|           | Success        | 0%      |         |         |         |         | 0%      |
|           | Non-Success    | 0%      | 0%      | 0%      |         |         | 0%      |
|           | Withdrawal     | 0%      | 0%      | 0%      | 0%      | 0%      | 0%      |
|           | Total Percent  | 0%      | 0%      | 0%      | 0%      | 0%      | 0%      |
|           | Total Enrolled | 0       | 0       | 0       | 0       | 0       | 0       |
| Native A  | merican        |         |         |         |         |         |         |
|           | Success        | 0%      |         |         |         |         | 0%      |
|           | Non-Success    | 0%      |         |         |         |         | 0%      |
|           | Withdrawal     | 0%      | 0%      | 0%      | 50%     | 0%      | 0%      |
|           |                |         |         |         |         |         |         |

|            | Total Percent          | 0%       | 0%       | 0%       | 100%       | 0%         | 0%         |
|------------|------------------------|----------|----------|----------|------------|------------|------------|
|            | Total Enrolled         | 0        | 0        | 0        | 2          | 0          | 0          |
| Pacific Is | lander                 |          |          |          |            |            |            |
|            | Success                | 0%       | 0%       | 0%       | 100%       | 25%        | 0%         |
|            | Non-Success            | 0%       | 0%       | 0%       | 0%         | 50%        | 100%       |
|            | Withdrawal             | 0%       | 0%       | 0%       | 0%         | 25%        | 0%         |
|            | Total Percent          | 0%       | 0%       | 0%       | 100%       | 100%       | 100%       |
|            | Total Enrolled         | 0        | 0        | 0        | 1          | 4          | 3          |
|            | rotar Ermonoa          | •        | •        | -        |            | -          | •          |
| White      | rotar Ernonoa          | · ·      | •        | -        |            | •          |            |
| White      | Success                | 0%       | 0%       | 0%       | 75%        | 44%        | 40%        |
| White      | -                      | -        | -        | 0%<br>0% | 75%<br>25% | -          | 40%<br>60% |
| White      | Success                | 0%       | 0%       |          |            | 44%        |            |
| White      | Success<br>Non-Success | 0%<br>0% | 0%<br>0% | 0%       | 25%        | 44%<br>22% | 60%        |