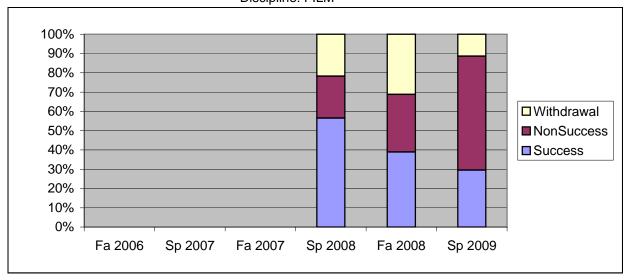

Chabot Success, Non-Success, and Withdrawal Rates By Semester Discipline: FILM

|                | Fa 2006 | Sp 2007 | Fa 2007 | Sp 2008 | Fa 2008 | Sp 2009 |
|----------------|---------|---------|---------|---------|---------|---------|
| Success        | 0%      | 0%      | 0%      | 57%     | 39%     | 30%     |
| Non-Success    | 0%      | 0%      | 0%      | 22%     | 30%     | 59%     |
| Withdrawal     | 0%      | 0%      | 0%      | 22%     | 31%     | 11%     |
| Total Percent  | 0%      | 0%      | 0%      | 100%    | 100%    | 100%    |
| Total Enrolled | 0       | 0       | 0       | 23      | 77      | 44      |