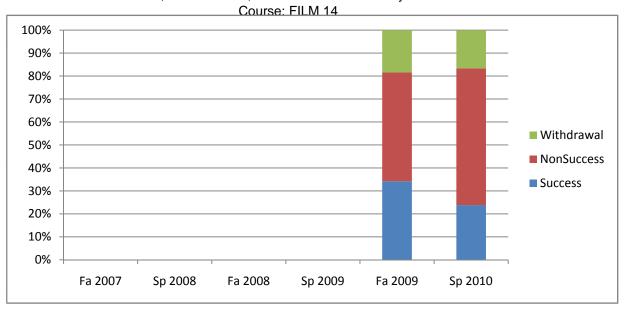

Chabot Success, Non-Success, and Withdrawal Rates By Semester

| Total Enrolled | 0%      | 0 %     | 0 %     | 0 %     | 38      | 42      |
|----------------|---------|---------|---------|---------|---------|---------|
| Total Percent  | 0%      | 0%      | 0%      | 0%      | 100%    | 100%    |
| Withdrawal     | 0%      | 0%      | 0%      | 0%      | 18%     | 17%     |
| Non-Success    | 0%      | 0%      | 0%      | 0%      | 47%     | 60%     |
| Success        | 0%      | 0%      | 0%      | 0%      | 34%     | 24%     |
|                | Fa 2007 | Sp 2008 | Fa 2008 | Sp 2009 | Fa 2009 | Sp 2010 |