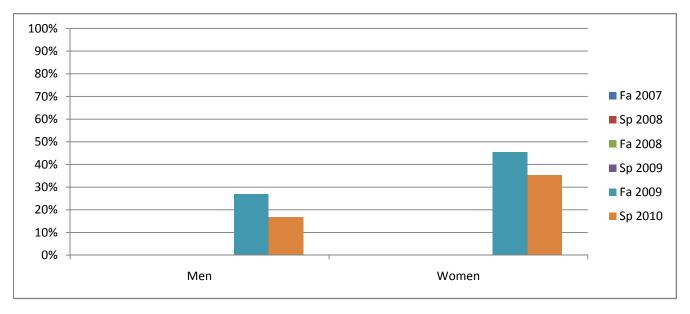

Chabot Success Rates By Gender and Semester Course: FILM 14

|                | Fa 2007 | Sp 2008 | Fa 2008 | Sp 2009 | Fa 2009 | Sp 2010 |
|----------------|---------|---------|---------|---------|---------|---------|
| Men            |         |         |         |         |         |         |
| Success        | 0%      | 0%      | 0%      | 0%      | 27%     | 17%     |
| Non-Success    | 0%      | 0%      | 0%      | 0%      | 50%     | 54%     |
| Withdrawal     | 0%      | 0%      | 0%      | 0%      | 23%     | 29%     |
| Total Percent  | 0%      | 0%      | 0%      | 0%      | 100%    | 100%    |
| Total Enrolled | 0       | 0       | 0       | 0       | 26      | 24      |
| Women          |         |         |         |         |         |         |
| Success        | 0%      | 0%      | 0%      | 0%      | 45%     | 35%     |
| Non-Success    | 0%      | 0%      | 0%      | 0%      | 45%     | 65%     |
| Withdrawal     | 0%      | 0%      | 0%      | 0%      | 9%      | 0%      |
| Total Percent  | 0%      | 0%      | 0%      | 0%      | 100%    | 100%    |
| Total Enrolled | 0       | 0       | 0       | 0       | 11      | 17      |