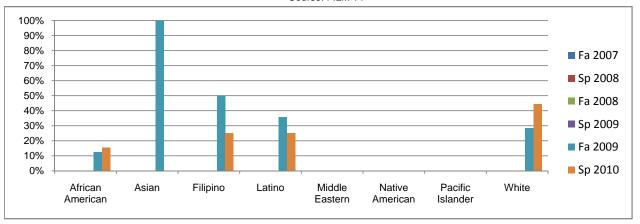

## Chabot Success Rates By Ethnicity and Semester Course: FILM 14

|            |                           | Fa 2007  | Sp 2008  | Fa 2008  | Sp 2009  | Fa 2009    | Sp 2010    |
|------------|---------------------------|----------|----------|----------|----------|------------|------------|
| African A  | merican                   |          |          |          |          |            |            |
|            | Success                   | 0%       | 0%       | 0%       | 0%       | 13%        | 15%        |
|            | Non-Success               | 0%       | 0%       | 0%       | 0%       | 63%        | 85%        |
|            | Withdrawal                | 0%       | 0%       | 0%       | 0%       | 25%        | 0%         |
|            | Total Percent             | 0%       | 0%       | 0%       | 0%       | 100%       | 100%       |
|            | Total Enrolled            | 0        | 0        | 0        | 0        | 8          | 13         |
| Asian      |                           |          |          |          |          |            |            |
|            | Success                   | 0%       | 0%       | 0%       | 0%       | 100%       | 0%         |
|            | Non-Success               | 0%       | 0%       | 0%       | 0%       | 0%         | 67%        |
|            | Withdrawal                | 0%       | 0%       | 0%       | 0%       | 0%         | 33%        |
|            | Total Percent             | 0%       | 0%       | 0%       | 0%       | 100%       | 100%       |
|            | Total Enrolled            | 0        | 0        | 0        | 0        | 2          | 3          |
| Filipino   | Total Ellionod            | ŭ        | ŭ        | ŭ        | ŭ        | -          | Ū          |
|            | Success                   | 0%       | 0%       | 0%       | 0%       | 50%        | 25%        |
|            | Non-Success               | 0%       | 0%       | 0%       | 0%       | 0%         | 25%        |
|            | Withdrawal                | 0%       | 0%       | 0%       | 0%       | 50%        | 50%        |
|            | Total Percent             | 0%       | 0%       | 0%       | 0%       | 100%       | 100%       |
|            | Total Enrolled            | 0 78     | 0        | 0        | 0        | 2          | 4          |
| Latino     | Total Efficiled           | U        | U        | U        | U        | 2          | 4          |
| Latillo    | Success                   | 0%       | 0%       | 0%       | 0%       | 36%        | 25%        |
|            | Non-Success               | 0%       | 0%       | 0%<br>0% | 0%<br>0% | 50%        | 50%        |
|            |                           |          |          |          |          |            |            |
|            | Withdrawal                | 0%       | 0%       | 0%       | 0%       | 14%        | 25%        |
|            | Total Percent             | 0%       | 0%       | 0%       | 0%       | 100%       | 100%       |
|            | Total Enrolled            | 0        | 0        | 0        | 0        | 14         | 8          |
| Middle Ea  |                           | 201      | 201      | 221      | 221      | 22/        | 22/        |
|            | Success                   | 0%       | 0%       | 0%       | 0%       | 0%         | 0%         |
|            | Non-Success               | 0%       | 0%       | 0%       | 0%       | 0%         | 0%         |
|            | Withdrawal                | 0%       | 0%       | 0%       | 0%       | 0%         | 0%         |
|            | Total Percent             | 0%       | 0%       | 0%       | 0%       | 0%         | 0%         |
|            | Total Enrolled            | 0        | 0        | 0        | 0        | 0          | 0          |
| Native An  |                           |          |          |          |          |            |            |
|            | Success                   | 0%       | 0%       | 0%       | 0%       | 0%         | 0%         |
|            | Non-Success               | 0%       | 0%       | 0%       | 0%       | 0%         | 0%         |
|            | Withdrawal                | 0%       | 0%       | 0%       | 0%       | 0%         | 0%         |
|            | Total Percent             | 0%       | 0%       | 0%       | 0%       | 0%         | 0%         |
|            | Total Enrolled            | 0        | 0        | 0        | 0        | 0          | 0          |
| Pacific Is | lander                    |          |          |          |          |            |            |
|            | Success                   | 0%       | 0%       | 0%       | 0%       | 0%         | 0%         |
|            | Non-Success               | 0%       | 0%       | 0%       | 0%       | 100%       | 0%         |
|            | Withdrawal                | 0%       | 0%       | 0%       | 0%       | 0%         | 0%         |
|            | Total Percent             | 0%       | 0%       | 0%       | 0%       | 100%       | 0%         |
|            | Total Enrolled            | 0        | 0        | 0        | 0        | 1          | 0          |
|            |                           | •        | -        |          |          |            | -          |
| White      |                           |          |          |          |          |            |            |
| White      | Success                   | 0%       | 0%       | 0%       | 0%       | 29%        | 44%        |
| White      | Success                   | 0%<br>0% | 0%<br>0% | 0%<br>0% | 0%<br>0% | 29%<br>57% | 44%<br>56% |
| White      | Non-Success               | 0%       | 0%       | 0%       | 0%       | 57%        | 56%        |
| White      | Non-Success<br>Withdrawal | 0%<br>0% | 0%<br>0% | 0%<br>0% | 0%<br>0% | 57%<br>14% | 56%<br>0%  |
| White      | Non-Success               | 0%       | 0%       | 0%       | 0%       | 57%        | 56%        |