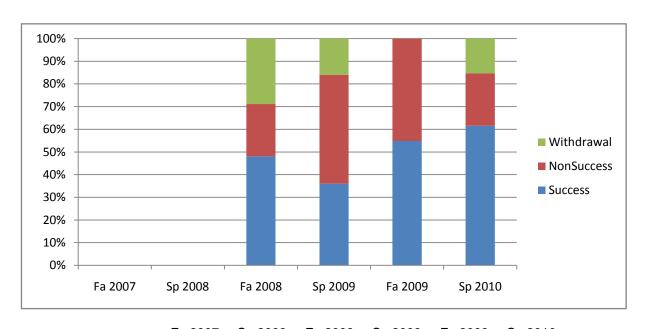

Chabot Success, Non-Success, and Withdrawal Rates By Semester Course: FILM 50

| Fa 2007 | Sp 2008        | Fa 2008                          | Sp 2009                                        | Fa 2009                                                         | Sp 2010                                                                         |
|---------|----------------|----------------------------------|------------------------------------------------|-----------------------------------------------------------------|---------------------------------------------------------------------------------|
| 0%      | 0%             | 48%                              | 36%                                            | 55%                                                             | 62%                                                                             |
| 0%      | 0%             | 23%                              | 48%                                            | 45%                                                             | 23%                                                                             |
| 0%      | 0%             | 29%                              | 16%                                            | 0%                                                              | 15%                                                                             |
| 0%      | 0%             | 100%                             | 100%                                           | 100%                                                            | 100%                                                                            |
| 0       | 0              | 52                               | 25                                             | 31                                                              | 26                                                                              |
|         | 0%<br>0%<br>0% | 0% 0%<br>0% 0%<br>0% 0%<br>0% 0% | 0% 0% 48%   0% 0% 23%   0% 0% 29%   0% 0% 100% | 0% 0% 48% 36%   0% 0% 23% 48%   0% 0% 29% 16%   0% 0% 100% 100% | 0% 0% 48% 36% 55%   0% 0% 23% 48% 45%   0% 0% 29% 16% 0%   0% 0% 100% 100% 100% |