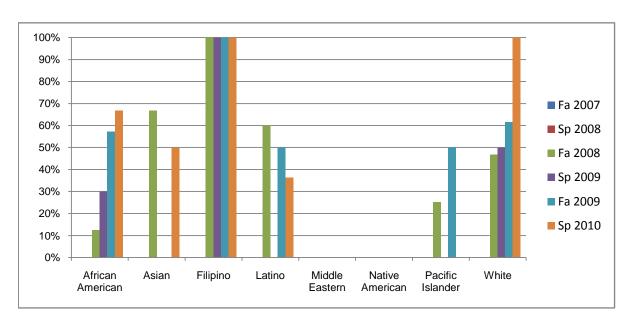

Chabot Success Rates By Ethnicity and Semester Course: FILM 50

|           |                | Fa 2007 | Sp 2008 | Fa 2008 | Sp 2009 | Fa 2009 | Sp 2010 |
|-----------|----------------|---------|---------|---------|---------|---------|---------|
| African A | merican        |         |         |         |         |         |         |
|           | Success        | 0%      | 0%      | 13%     | 30%     | 57%     | 67%     |
|           | Non-Success    | 0%      | 0%      | 50%     | 40%     | 43%     | 33%     |
|           | Withdrawal     | 0%      | 0%      | 38%     | 30%     | 0%      | 0%      |
|           | Total Percent  | 0%      | 0%      | 100%    | 100%    | 100%    | 100%    |
|           | Total Enrolled | 0       | 0       | 8       | 10      | 7       | 6       |
| Asian     |                |         |         |         |         |         |         |
|           | Success        | 0%      | 0%      | 67%     | 0%      | 0%      | 50%     |
|           | Non-Success    | 0%      | 0%      | 17%     | 100%    | 100%    | 0%      |
|           | Withdrawal     | 0%      | 0%      | 17%     | 0%      | 0%      | 50%     |
|           | Total Percent  | 0%      | 0%      | 100%    | 100%    | 100%    | 100%    |
|           | Total Enrolled | 0       | 0       | 6       | 2       | 2       | 2       |
| Filipino  |                |         |         |         |         |         |         |
|           | Success        | 0%      | 0%      | 100%    | 100%    | 100%    | 100%    |
|           | Non-Success    | 0%      | 0%      | 0%      | 0%      | 0%      | 0%      |
|           | Withdrawal     | 0%      | 0%      | 0%      | 0%      | 0%      | 0%      |
|           | Total Percent  | 0%      | 0%      | 100%    | 100%    | 100%    | 100%    |
|           | Total Enrolled | 0       | 0       | 1       | 2       | 1       | 2       |
| Latino    |                |         |         |         |         |         |         |
|           | Success        | 0%      | 0%      | 60%     | 0%      | 50%     | 36%     |
|           | Non-Success    | 0%      | 0%      | 7%      | 100%    | 50%     | 36%     |
|           | Withdrawal     | 0%      | 0%      | 33%     | 0%      | 0%      | 27%     |
|           | Total Percent  | 0%      | 0%      | 100%    | 100%    | 100%    | 100%    |
|           | Total Enrolled | 0       | 0       | 15      | 1       | 6       | 11      |
| Middle Ea | astern         |         |         |         |         |         |         |
|           | Success        | 0%      | 0%      | 0%      | 0%      | 0%      | 0%      |
|           | Non-Success    | 0%      | 0%      | 0%      | 0%      | 0%      | 0%      |
|           | Withdrawal     | 0%      | 0%      | 0%      | 0%      | 0%      | 0%      |
|           |                |         |         |         |         |         |         |

|            | Total Percent  | 0% | 0% | 0%   | 0%   | 0%   | 0%   |
|------------|----------------|----|----|------|------|------|------|
|            | Total Enrolled | 0  | 0  | 0    | 0    | 0    | 0    |
| Native A   | merican        |    |    |      |      |      |      |
|            | Success        | 0% | 0% | 0%   | 0%   | 0%   | 0%   |
|            | Non-Success    | 0% | 0% | 0%   | 0%   | 0%   | 0%   |
|            | Withdrawal     | 0% | 0% | 0%   | 0%   | 0%   | 0%   |
|            | Total Percent  | 0% | 0% | 0%   | 0%   | 0%   | 0%   |
|            | Total Enrolled | 0  | 0  | 0    | 0    | 0    | 0    |
| Pacific Is | slander        |    |    |      |      |      |      |
|            | Success        | 0% | 0% | 25%  | 0%   | 50%  | 0%   |
|            | Non-Success    | 0% | 0% | 50%  | 0%   | 50%  | 0%   |
|            | Withdrawal     | 0% | 0% | 25%  | 0%   | 0%   | 0%   |
|            | Total Percent  | 0% | 0% | 100% | 0%   | 100% | 0%   |
|            | Total Enrolled | 0  | 0  | 4    | 0    | 2    | 0    |
| White      |                |    |    |      |      |      |      |
|            | Success        | 0% | 0% | 47%  | 50%  | 62%  | 100% |
|            | Non-Success    | 0% | 0% | 20%  | 50%  | 38%  | 0%   |
|            | Withdrawal     | 0% | 0% | 33%  | 0%   | 0%   | 0%   |
|            | Total Percent  | 0% | 0% | 100% | 100% | 100% | 100% |
|            | Total Enrolled | 0  | 0  | 15   | 4    | 13   | 2    |