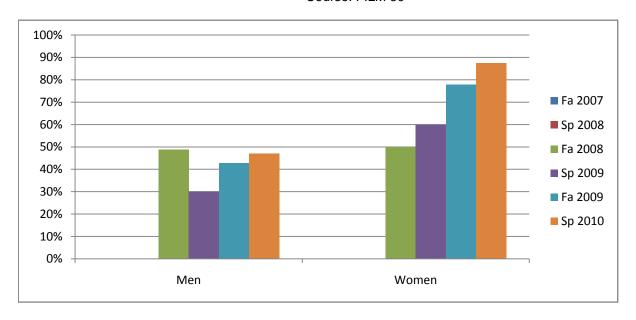

Chabot Success Rates By Gender and Semester Course: FILM 50

|                | Fa 2007 | Sp 2008 | Fa 2008 | Sp 2009 | Fa 2009 | Sp 2010 |
|----------------|---------|---------|---------|---------|---------|---------|
| Men            |         | -       |         | -       |         | -       |
| Success        | 0%      | 0%      | 49%     | 30%     | 43%     | 47%     |
| Non-Success    | 0%      | 0%      | 18%     | 50%     | 57%     | 35%     |
| Withdrawal     | 0%      | 0%      | 33%     | 20%     | 0%      | 18%     |
| Total Percent  | 0%      | 0%      | 100%    | 100%    | 100%    | 100%    |
| Total Enrolled | 0       | 0       | 39      | 20      | 21      | 17      |
| Women          |         |         |         |         |         |         |
| Success        | 0%      | 0%      | 50%     | 60%     | 78%     | 88%     |
| Non-Success    | 0%      | 0%      | 42%     | 40%     | 22%     | 0%      |
| Withdrawal     | 0%      | 0%      | 8%      | 0%      | 0%      | 13%     |
| Total Percent  | 0%      | 0%      | 100%    | 100%    | 100%    | 100%    |
| Total Enrolled | 0       | 0       | 12      | 5       | 9       | 8       |