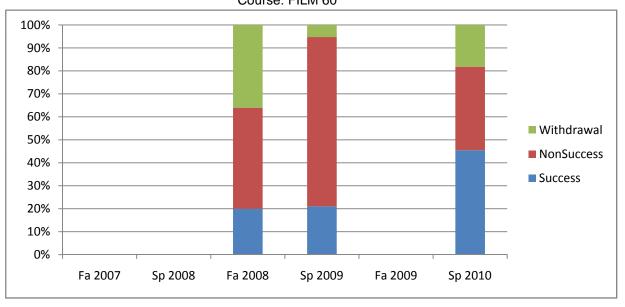

Chabot Success, Non-Success, and Withdrawal Rates By Semester Course: FILM 60

| Total Enrolled | 0       | 0       | 25      | 19      | 0       | 22      |
|----------------|---------|---------|---------|---------|---------|---------|
| Total Percent  | 0%      | 0%      | 100%    | 100%    | 0%      | 100%    |
| Withdrawal     | 0%      | 0%      | 36%     | 5%      | 0%      | 18%     |
| Non-Success    | 0%      | 0%      | 44%     | 74%     | 0%      | 36%     |
| Success        | 0%      | 0%      | 20%     | 21%     | 0%      | 45%     |
|                | Fa 2007 | Sp 2008 | Fa 2008 | Sp 2009 | Fa 2009 | Sp 2010 |