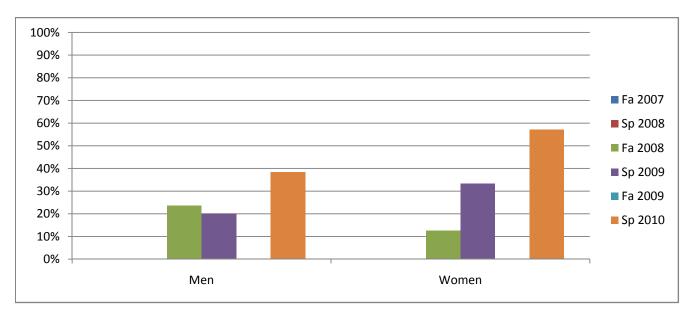

Chabot Success Rates By Gender and Semester Course: FILM 60

|                | Fa 2007 | Sp 2008 | Fa 2008 | Sp 2009 | Fa 2009 | Sp 2010 |
|----------------|---------|---------|---------|---------|---------|---------|
| Men            |         |         |         |         |         |         |
| Success        | 0%      | 0%      | 24%     | 20%     | 0%      | 38%     |
| Non-Success    | 0%      | 0%      | 35%     | 73%     | 0%      | 46%     |
| Withdrawal     | 0%      | 0%      | 41%     | 7%      | 0%      | 15%     |
| Total Percent  | 0%      | 0%      | 100%    | 100%    | 0%      | 100%    |
| Total Enrolled | 0       | 0       | 17      | 15      | 0       | 13      |
| Women          |         |         |         |         |         |         |
| Success        | 0%      | 0%      | 13%     | 33%     | 0%      | 57%     |
| Non-Success    | 0%      | 0%      | 63%     | 67%     | 0%      | 14%     |
| Withdrawal     | 0%      | 0%      | 25%     | 0%      | 0%      | 29%     |
| Total Percent  | 0%      | 0%      | 100%    | 100%    | 0%      | 100%    |
| Total Enrolled | 0       | 0       | 8       | 3       | 0       | 7       |