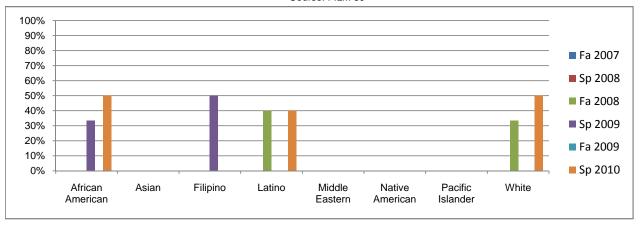

## Chabot Success Rates By Ethnicity and Semester Course: FILM 60

|             |                | Fa 2007 | Sp 2008 | Fa 2008  | Sp 2009 | Fa 2009 | Sp 2010 |
|-------------|----------------|---------|---------|----------|---------|---------|---------|
| African A   | merican        |         |         |          |         |         |         |
|             | Success        | 0%      | 0%      | 0%       | 33%     | 0%      | 50%     |
|             | Non-Success    | 0%      | 0%      | 67%      | 67%     | 0%      | 38%     |
|             | Withdrawal     | 0%      | 0%      | 33%      | 0%      | 0%      | 13%     |
|             | Total Percent  | 0%      | 0%      | 100%     | 100%    | 0%      | 100%    |
|             | Total Enrolled | 0       | 0       | 9        | 6       | 0       | 8       |
| Asian       |                |         |         |          |         |         |         |
|             | Success        | 0%      | 0%      | 0%       | 0%      | 0%      | 0%      |
|             | Non-Success    | 0%      | 0%      | 67%      | 100%    | 0%      | 100%    |
|             | Withdrawal     | 0%      | 0%      | 33%      | 0%      | 0%      | 0%      |
|             | Total Percent  | 0%      | 0%      | 100%     | 100%    | 0%      | 100%    |
|             | Total Enrolled | 0       | 0       | 3        | 3       | 0       | 1       |
| Filipino    |                |         |         |          |         |         |         |
| •           | Success        | 0%      | 0%      | 0%       | 50%     | 0%      | 0%      |
|             | Non-Success    | 0%      | 0%      | 0%       | 50%     | 0%      | 0%      |
|             | Withdrawal     | 0%      | 0%      | 0%       | 0%      | 0%      | 0%      |
|             | Total Percent  | 0%      | 0%      | 0%       | 100%    | 0%      | 0%      |
|             | Total Enrolled | 0       | 0       | 0        | 2       | 0       | 0       |
| Latino      | . ota:o.iou    | •       | •       | •        | _       | •       | •       |
|             | Success        | 0%      | 0%      | 40%      | 0%      | 0%      | 40%     |
|             | Non-Success    | 0%      | 0%      | 20%      | 0%      | 0%      | 20%     |
|             | Withdrawal     | 0%      | 0%      | 40%      | 0%      | 0%      | 40%     |
|             | Total Percent  | 0%      | 0%      | 100%     | 0%      | 0%      | 100%    |
|             | Total Enrolled | 0       | 0       | 5        | 0       | 0       | 5       |
| Middle Ea   |                | U       | U       | 3        | U       | U       | 3       |
| Wildule La  | Success        | 0%      | 0%      | 0%       | 0%      | 0%      | 0%      |
|             | Non-Success    | 0%      | 0%      | 0%       | 0%      | 0%      | 0%      |
|             | Withdrawal     | 0%      | 0%      | 0%       |         |         |         |
|             | Total Percent  |         |         | 0%<br>0% | 0%      | 0%      | 0%      |
|             |                | 0%      | 0%      |          | 0%      | 0%      | 0%      |
| Matha Am    | Total Enrolled | 0       | 0       | 0        | 0       | 0       | 0       |
| Native Am   |                | 201     | 201     | 201      | 201     | 201     | 001     |
|             | Success        | 0%      | 0%      | 0%       | 0%      | 0%      | 0%      |
|             | Non-Success    | 0%      | 0%      | 0%       | 0%      | 0%      | 0%      |
|             | Withdrawal     | 0%      | 0%      | 0%       | 0%      | 0%      | 0%      |
|             | Total Percent  | 0%      | 0%      | 0%       | 0%      | 0%      | 0%      |
|             | Total Enrolled | 0       | 0       | 0        | 0       | 0       | 0       |
| Pacific Isl |                |         |         |          |         |         |         |
|             | Success        | 0%      | 0%      | 0%       | 0%      | 0%      | 0%      |
|             | Non-Success    | 0%      | 0%      | 0%       | 100%    | 0%      | 0%      |
|             | Withdrawal     | 0%      | 0%      | 0%       | 0%      | 0%      | 0%      |
|             | Total Percent  | 0%      | 0%      | 0%       | 100%    | 0%      | 0%      |
|             | Total Enrolled | 0       | 0       | 0        | 3       | 0       | 0       |
| White       |                |         |         |          |         |         |         |
|             | Success        | 0%      | 0%      | 33%      | 0%      | 0%      | 50%     |
|             | Non-Success    | 0%      | 0%      | 33%      | 100%    | 0%      | 38%     |
|             | Withdrawal     | 0%      | 0%      | 33%      | 0%      | 0%      | 13%     |
|             |                | 221     | 00/     | 40001    | 4000/   | 00/     | 4000/   |
|             | Total Percent  | 0%      | 0%      | 100%     | 100%    | 0%      | 100%    |