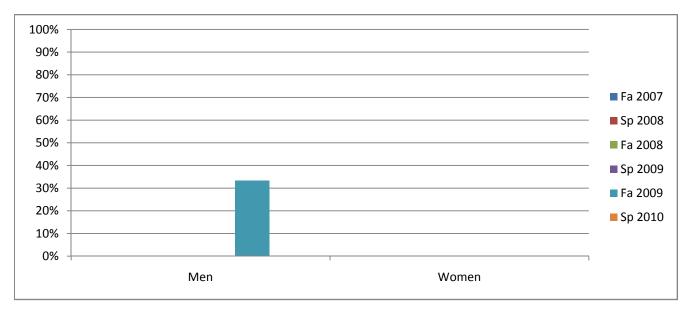

Chabot Success Rates By Gender and Semester Course: FILM 89

|                | Fa 2007 | Sp 2008 | Fa 2008 | Sp 2009 | Fa 2009 | Sp 2010 |
|----------------|---------|---------|---------|---------|---------|---------|
| Men            |         |         |         |         |         |         |
| Success        | 0%      | 0%      | 0%      | 0%      | 33%     | 0%      |
| Non-Success    | 0%      | 0%      | 0%      | 0%      | 67%     | 0%      |
| Withdrawal     | 0%      | 0%      | 0%      | 0%      | 0%      | 0%      |
| Total Percent  | 0%      | 0%      | 0%      | 0%      | 100%    | 0%      |
| Total Enrolled | 0       | 0       | 0       | 0       | 3       | 0       |
| Women          |         |         |         |         |         |         |
| Success        | 0%      | 0%      | 0%      | 0%      | 0%      | 0%      |
| Non-Success    | 0%      | 0%      | 0%      | 0%      | 0%      | 0%      |
| Withdrawal     | 0%      | 0%      | 0%      | 0%      | 0%      | 0%      |
| Total Percent  | 0%      | 0%      | 0%      | 0%      | 0%      | 0%      |
| Total Enrolled | 0       | 0       | 0       | 0       | 0       | 0       |