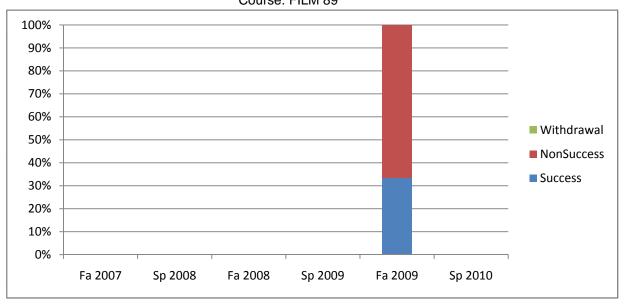

Chabot Success, Non-Success, and Withdrawal Rates By Semester Course: FILM 89

|                | Fa 2007 | Sp 2008 | Fa 2008 | Sp 2009 | Fa 2009 | Sp 2010 |
|----------------|---------|---------|---------|---------|---------|---------|
| Success        | 0%      | 0%      | 0%      | 0%      | 33%     | 0%      |
| Non-Success    | 0%      | 0%      | 0%      | 0%      | 67%     | 0%      |
| Withdrawal     | 0%      | 0%      | 0%      | 0%      | 0%      | 0%      |
| Total Percent  | 0%      | 0%      | 0%      | 0%      | 100%    | 0%      |
| Total Enrolled | 0       | 0       | 0       | 0       | 3       | 0       |