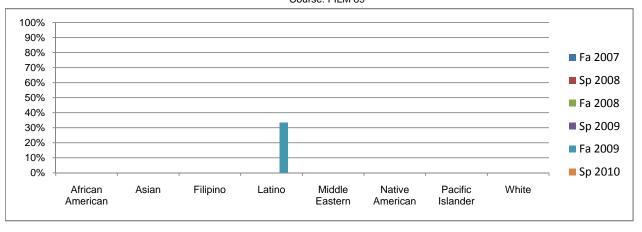

## Chabot Success Rates By Ethnicity and Semester Course: FILM 89

|             |                | Fa 2007        | Sp 2008        | Fa 2008        | Sp 2009        | Fa 2009        | Sp 2010 |
|-------------|----------------|----------------|----------------|----------------|----------------|----------------|---------|
| African A   |                |                |                |                |                |                |         |
|             | Success        | 0%             | 0%             | 0%             | 0%             | 0%             | 0%      |
|             | Non-Success    | 0%             | 0%             | 0%             | 0%             | 0%             | 0%      |
|             | Withdrawal     | 0%             | 0%             | 0%             | 0%             | 0%             | 0%      |
|             | Total Percent  | 0%             | 0%             | 0%             | 0%             | 0%             | 0%      |
|             | Total Enrolled | 0              | 0              | 0              | 0              | 0              | 0       |
| Asian       |                |                |                |                |                |                |         |
|             | Success        | 0%             | 0%             | 0%             | 0%             | 0%             | 0%      |
|             | Non-Success    | 0%             | 0%             | 0%             | 0%             | 0%             | 0%      |
|             | Withdrawal     | 0%             | 0%             | 0%             | 0%             | 0%             | 0%      |
|             | Total Percent  | 0%             | 0%             | 0%             | 0%             | 0%             | 0%      |
|             | Total Enrolled | 0              | 0              | 0              | 0              | 0              | 0       |
| Filipino    | rotal Emoliod  | ŭ              | ŭ              | ŭ              | ŭ              | ŭ              | ·       |
|             | Success        | 0%             | 0%             | 0%             | 0%             | 0%             | 0%      |
|             | Non-Success    | 0%             | 0%             | 0%             | 0%             | 0%             | 0%      |
|             | Withdrawal     | 0%             | 0%             | 0%             | 0%             | 0%             | 0%      |
|             | Total Percent  | 0%             | 0%             | 0%             | 0%             | 0%             | 0%      |
|             | Total Enrolled | 0%<br><b>0</b> | 0%<br><b>0</b> | 0%<br><b>0</b> | 0%<br><b>0</b> | 0%<br><b>0</b> |         |
| Latino      | rotal Enfolled | U              | U              | U              | U              | U              | 0       |
| Latino      | Success        | 0%             | 0%             | 0%             | 0%             | 33%            | 0%      |
|             | Success        |                |                |                |                |                |         |
|             | Non-Success    | 0%             | 0%             | 0%             | 0%             | 67%            | 0%      |
|             | Withdrawal     | 0%             | 0%             | 0%             | 0%             | 0%             | 0%      |
|             | Total Percent  | 0%             | 0%             | 0%             | 0%             | 100%           | 0%      |
|             | Total Enrolled | 0              | 0              | 0              | 0              | 3              | 0       |
| Middle Ea   |                |                |                |                |                |                |         |
|             | Success        | 0%             | 0%             | 0%             | 0%             | 0%             | 0%      |
|             | Non-Success    | 0%             | 0%             | 0%             | 0%             | 0%             | 0%      |
|             | Withdrawal     | 0%             | 0%             | 0%             | 0%             | 0%             | 0%      |
|             | Total Percent  | 0%             | 0%             | 0%             | 0%             | 0%             | 0%      |
|             | Total Enrolled | 0              | 0              | 0              | 0              | 0              | 0       |
| Native An   | nerican        |                |                |                |                |                |         |
|             | Success        | 0%             | 0%             | 0%             | 0%             | 0%             | 0%      |
|             | Non-Success    | 0%             | 0%             | 0%             | 0%             | 0%             | 0%      |
|             | Withdrawal     | 0%             | 0%             | 0%             | 0%             | 0%             | 0%      |
|             | Total Percent  | 0%             | 0%             | 0%             | 0%             | 0%             | 0%      |
|             | Total Enrolled | 0              | 0              | 0              | 0              | 0              | 0       |
| Pacific Isl |                | -              | _              | -              | -              |                | ·       |
|             | Success        | 0%             | 0%             | 0%             | 0%             | 0%             | 0%      |
|             | Non-Success    | 0%             | 0%             | 0%             | 0%             | 0%             | 0%      |
|             | Withdrawal     | 0%             | 0%             | 0%             | 0%             | 0%             | 0%      |
|             | Total Percent  | 0%             | 0%             | 0%             | 0%             | 0%             | 0%      |
|             | Total Enrolled | 0              | 0              | 0              | 0              | 0              | 0 /8    |
| White       | Total Efficieu | U              | Ū              | Ū              | U              | Ū              | U       |
| AAIIIG      | Success        | 0%             | 0%             | 0%             | 0%             | 0%             | 0%      |
|             |                |                |                |                |                |                |         |
|             | Non-Success    | 0%             | 0%             | 0%             | 0%             | 0%             | 0%      |
|             | Withdrawal     | 0%             | 0%             | 0%             | 0%             | 0%             | 0%      |
|             | Total Percent  | 0%             | 0%             | 0%             | 0%             | 0%             | 0%      |
|             | Total Enrolled | 0              | 0              | 0              | 0              | 0              | 0       |