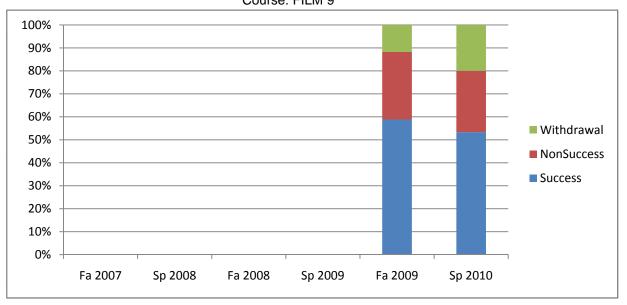

Chabot Success, Non-Success, and Withdrawal Rates By Semester Course: FILM 9

| Withdrawal                      | 0%<br>0%       | 0%<br>0% | 0%<br>0%       | 0%<br>0%       | 12%<br>100%       | 20%               |
|---------------------------------|----------------|----------|----------------|----------------|-------------------|-------------------|
| Total Percent                   | 0%             | 0%       | 0%             | 0%             | 100%              | 100%              |
| Total Percent<br>Total Enrolled | 0%<br><b>0</b> | 0%<br>•  | 0%<br><b>0</b> | 0%<br><b>0</b> | 100%<br><b>17</b> | 100%<br><b>15</b> |