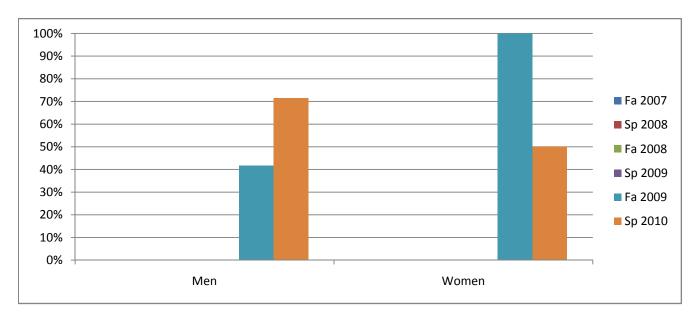

Chabot Success Rates By Gender and Semester Course: FILM 9

|                | Fa 2007 | Sp 2008 | Fa 2008 | Sp 2009 | Fa 2009 | Sp 2010 |
|----------------|---------|---------|---------|---------|---------|---------|
| Men            |         |         |         |         |         |         |
| Success        | 0%      | 0%      | 0%      | 0%      | 42%     | 71%     |
| Non-Success    | 0%      | 0%      | 0%      | 0%      | 42%     | 14%     |
| Withdrawal     | 0%      | 0%      | 0%      | 0%      | 17%     | 14%     |
| Total Percent  | 0%      | 0%      | 0%      | 0%      | 100%    | 100%    |
| Total Enrolled | 0       | 0       | 0       | 0       | 12      | 7       |
| Women          |         |         |         |         |         |         |
| Success        | 0%      | 0%      | 0%      | 0%      | 100%    | 50%     |
| Non-Success    | 0%      | 0%      | 0%      | 0%      | 0%      | 33%     |
| Withdrawal     | 0%      | 0%      | 0%      | 0%      | 0%      | 17%     |
| Total Percent  | 0%      | 0%      | 0%      | 0%      | 100%    | 100%    |
| Total Enrolled | 0       | 0       | 0       | 0       | 5       | 6       |