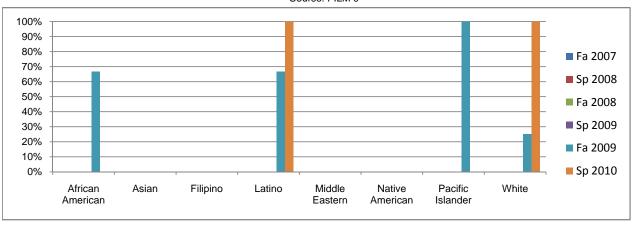

## Chabot Success Rates By Ethnicity and Semester Course: FILM 9

|             |                | Fa 2007         | Sp 2008        | Fa 2008 | Sp 2009        | Fa 2009 | Sp 2010        |
|-------------|----------------|-----------------|----------------|---------|----------------|---------|----------------|
| African A   | merican        |                 |                |         |                |         |                |
|             | Success        | 0%              | 0%             | 0%      | 0%             | 67%     | 0%             |
|             | Non-Success    | 0%              | 0%             | 0%      | 0%             | 33%     | 60%            |
|             | Withdrawal     | 0%              | 0%             | 0%      | 0%             | 0%      | 40%            |
|             | Total Percent  | 0%              | 0%             | 0%      | 0%             | 100%    | 100%           |
|             | Total Enrolled | 0               | 0              | 0       | 0              | 3       | 5              |
| Asian       |                |                 |                |         |                |         |                |
|             | Success        | 0%              | 0%             | 0%      | 0%             | 0%      | 0%             |
|             | Non-Success    | 0%              | 0%             | 0%      | 0%             | 0%      | 100%           |
|             | Withdrawal     | 0%              | 0%             | 0%      | 0%             | 0%      | 0%             |
|             | Total Percent  | 0%              | 0%             | 0%      | 0%             | 0%      | 100%           |
|             | Total Enrolled | 0               | 0              | 0       | 0              | 0       | 1              |
| Filipino    | . ota:o.iou    | ·               | •              | •       | •              | •       | •              |
| •           | Success        | 0%              | 0%             | 0%      | 0%             | 0%      | 0%             |
|             | Non-Success    | 0%              | 0%             | 0%      | 0%             | 0%      | 0%             |
|             | Withdrawal     | 0%              | 0%             | 0%      | 0%             | 0%      | 0%             |
|             | Total Percent  | 0%              | 0%             | 0%      | 0%             | 0%      | 0%             |
|             | Total Enrolled | 0               | 0              | 0       | 0              | 0       | 0              |
| Latino      | rotal Emoliod  | ŭ               | •              | ŭ       | ŭ              | •       | ·              |
| 241110      | Success        | 0%              | 0%             | 0%      | 0%             | 67%     | 100%           |
|             | Non-Success    | 0%              | 0%             | 0%      | 0%             | 22%     | 0%             |
|             | Withdrawal     | 0%              | 0%             | 0%      | 0%             | 11%     | 0%             |
|             | Total Percent  | 0%              | 0%             | 0%      | 0%             | 100%    | 100%           |
|             | Total Enrolled | 0 %<br><b>0</b> | 0 %            | 0 %     | 0 %            | 9       | 4              |
| Middle Ea   |                | U               | U              | U       | U              | 9       | -              |
| Wildule La  | Success        | 0%              | 0%             | 0%      | 0%             | 0%      | 0%             |
|             | Non-Success    | 0%              | 0%             | 0%      | 0%             | 0%      | 0%             |
|             | Withdrawal     |                 |                |         |                |         |                |
|             |                | 0%              | 0%             | 0%      | 0%             | 0%      | 0%             |
|             | Total Percent  | 0%<br><b>0</b>  | 0%<br><b>0</b> | 0%      | 0%<br><b>0</b> | 0%      | 0%<br><b>0</b> |
| Nation Am   | Total Enrolled | U               | U              | 0       | U              | 0       | U              |
| Native Am   |                | 201             | 00/            | 00/     | 00/            | 00/     | 00/            |
|             | Success        | 0%              | 0%             | 0%      | 0%             | 0%      | 0%             |
|             | Non-Success    | 0%              | 0%             | 0%      | 0%             | 0%      | 0%             |
|             | Withdrawal     | 0%              | 0%             | 0%      | 0%             | 0%      | 0%             |
|             | Total Percent  | 0%              | 0%             | 0%      | 0%             | 0%      | 0%             |
|             | Total Enrolled | 0               | 0              | 0       | 0              | 0       | 0              |
| Pacific Isl |                |                 |                |         |                |         |                |
|             | Success        | 0%              | 0%             | 0%      | 0%             | 100%    | 0%             |
|             | Non-Success    | 0%              | 0%             | 0%      | 0%             | 0%      | 0%             |
|             | Withdrawal     | 0%              | 0%             | 0%      | 0%             | 0%      | 0%             |
|             | Total Percent  | 0%              | 0%             | 0%      | 0%             | 100%    | 0%             |
|             | Total Enrolled | 0               | 0              | 0       | 0              | 1       | 0              |
| White       |                |                 |                |         |                |         |                |
|             | Success        | 0%              | 0%             | 0%      | 0%             | 25%     | 100%           |
|             | Non-Success    | 0%              | 0%             | 0%      | 0%             | 50%     | 0%             |
|             | Withdrawal     | 0%              | 0%             | 0%      | 0%             | 25%     | 0%             |
|             | Total Percent  | 0%              | 0%             | 0%      | 0%             | 100%    | 100%           |
|             | Total Enrolled | 0               | 0              | 0       | 0              | 4       | 4              |