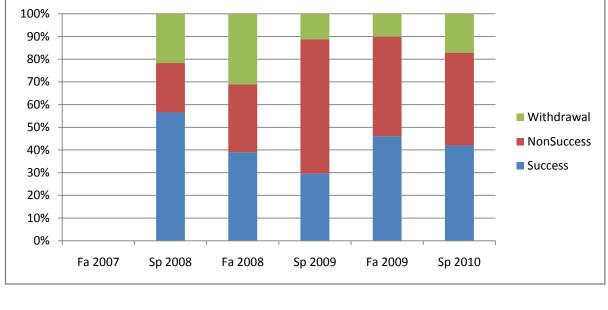

Chabot Success, Non-Success, and Withdrawal Rates By Semester Discipline: FILM

|                | Fa 2007 | Sp 2008 | Fa 2008 | Sp 2009 | Fa 2009 | Sp 2010 |
|----------------|---------|---------|---------|---------|---------|---------|
| Success        | 0%      | 57%     | 39%     | 30%     | 46%     | 42%     |
| Non-Success    | 0%      | 22%     | 30%     | 59%     | 44%     | 41%     |
| Withdrawal     | 0%      | 22%     | 31%     | 11%     | 10%     | 17%     |
| Total Percent  | 0%      | 100%    | 100%    | 100%    | 100%    | 100%    |
| Total Enrolled | 0       | 23      | 77      | 44      | 89      | 105     |