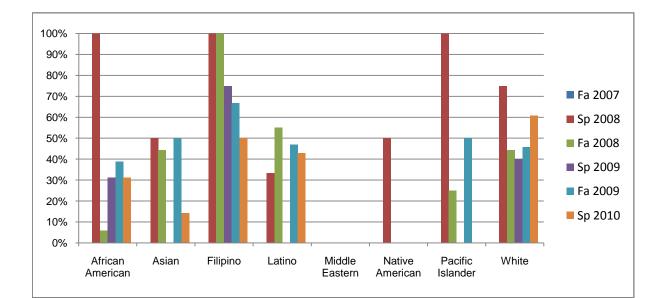

## Ethnicity\_Totals\_Discipline

Chabot Success Rates By Ethnicity and Semester Discipline: FILM

|                  |                | Fa 2007 | Sp 2008 | Fa 2008 | Sp 2009 | Fa 2009 | Sp 2010 |
|------------------|----------------|---------|---------|---------|---------|---------|---------|
| African American |                |         |         |         |         |         |         |
|                  | Success        | 0%      | 100%    | 6%      | 31%     | 39%     | 31%     |
|                  | Non-Success    | 0%      | 0%      | 59%     | 50%     | 50%     | 59%     |
|                  | Withdrawal     | 0%      | 0%      | 35%     | 19%     | 11%     | 9%      |
|                  | Total Percent  | 0%      | 100%    | 100%    | 100%    | 100%    | 100%    |
|                  | Total Enrolled | 0       | 2       | 17      | 16      | 18      | 32      |
| Asian            |                |         |         |         |         |         |         |
|                  | Success        | 0%      | 50%     | 44%     | 0%      | 50%     | 14%     |
|                  | Non-Success    | 0%      | 25%     | 33%     | 100%    | 50%     | 57%     |
|                  | Withdrawal     | 0%      | 25%     | 22%     | 0%      | 0%      | 29%     |
|                  | Total Percent  | 0%      | 100%    | 100%    | 100%    | 100%    | 100%    |
|                  | Total Enrolled | 0       | 4       | 9       | 5       | 4       | 7       |
| Filipino         |                |         |         |         |         |         |         |
| -                | Success        | 0%      | 100%    | 100%    | 75%     | 67%     | 50%     |
|                  | Non-Success    | 0%      | 0%      | 0%      | 25%     | 0%      | 17%     |
|                  | Withdrawal     | 0%      | 0%      | 0%      | 0%      | 33%     | 33%     |
|                  | Total Percent  | 0%      | 100%    | 100%    | 100%    | 100%    | 100%    |
|                  | Total Enrolled | 0       | 1       | 1       | 4       | 3       | 6       |
| Latino           |                |         |         |         |         |         |         |
|                  | Success        | 0%      | 33%     | 55%     | 0%      | 47%     | 43%     |
|                  | Non-Success    | 0%      | 33%     | 10%     | 100%    | 44%     | 32%     |
|                  | Withdrawal     | 0%      | 33%     | 35%     | 0%      | 9%      | 25%     |
|                  | Total Percent  | 0%      | 100%    | 100%    | 100%    | 100%    | 100%    |
|                  | Total Enrolled | 0       | 6       | 20      | 1       | 32      | 28      |
| Middle Ea        | astern         |         |         |         |         |         |         |
|                  | Success        | 0%      | 0%      | 0%      | 0%      | 0%      | 0%      |
|                  | Non-Success    | 0%      | 0%      | 0%      | 0%      | 0%      | 0%      |
|                  | Withdrawal     | 0%      | 0%      | 0%      | 0%      | 0%      | 0%      |

|            | Total Percent  | 0% | 0%   | 0%   | 0%   | 0%   | 0%   |
|------------|----------------|----|------|------|------|------|------|
|            | Total Enrolled | 0  | 0    | 0    | 0    | 0    | 0    |
| Native Ar  | merican        |    |      |      |      |      |      |
|            | Success        | 0% | 50%  | 0%   | 0%   | 0%   | 0%   |
|            | Non-Success    | 0% | 0%   | 0%   | 0%   | 0%   | 0%   |
|            | Withdrawal     | 0% | 50%  | 0%   | 0%   | 0%   | 0%   |
|            | Total Percent  | 0% | 100% | 0%   | 0%   | 0%   | 0%   |
|            | Total Enrolled | 0  | 2    | 0    | 0    | 0    | 0    |
| Pacific Is | lander         |    |      |      |      |      |      |
|            | Success        | 0% | 100% | 25%  | 0%   | 50%  | 0%   |
|            | Non-Success    | 0% | 0%   | 50%  | 100% | 50%  | 0%   |
|            | Withdrawal     | 0% | 0%   | 25%  | 0%   | 0%   | 0%   |
|            | Total Percent  | 0% | 100% | 100% | 100% | 100% | 0%   |
|            | Total Enrolled | 0  | 1    | 4    | 3    | 4    | 0    |
| White      |                |    |      |      |      |      |      |
|            | Success        | 0% | 75%  | 44%  | 40%  | 46%  | 61%  |
|            | Non-Success    | 0% | 25%  | 22%  | 60%  | 46%  | 35%  |
|            | Withdrawal     | 0% | 0%   | 33%  | 0%   | 8%   | 4%   |
|            | Total Percent  | 0% | 100% | 100% | 100% | 100% | 100% |
|            | Total Enrolled | 0  | 4    | 18   | 5    | 24   | 23   |