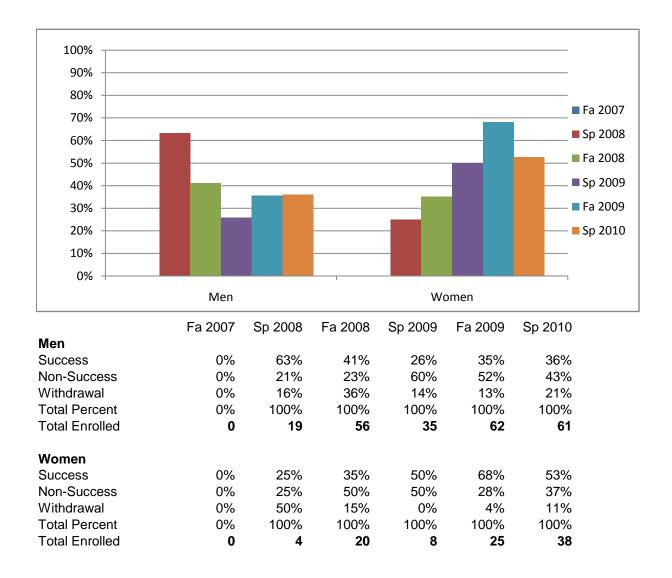

Chabot Success, Non-Success, and Withdrawal Rates By Semester Discipline: FILM



|                | Fa 2007 | Sp 2008 | Fa 2008 | Sp 2009 | Fa 2009 | Sp 2010 |
|----------------|---------|---------|---------|---------|---------|---------|
| Success        | 0%      | 57%     | 39%     | 30%     | 46%     | 42%     |
| Non-Success    | 0%      | 22%     | 30%     | 59%     | 44%     | 41%     |
| Withdrawal     | 0%      | 22%     | 31%     | 11%     | 10%     | 17%     |
| Total Percent  | 0%      | 100%    | 100%    | 100%    | 100%    | 100%    |
| Total Enrolled | 0       | 23      | 77      | 44      | 89      | 105     |

## Chabot Success Rates By Gender and Semester Discipline: FILM



## Ethnicity\_Totals\_Discipline



Chabot Success Rates By Ethnicity and Semester Discipline: FILM

|                  |                | Fa 2007 | Sp 2008 | Fa 2008 | Sp 2009 | Fa 2009 | Sp 2010 |
|------------------|----------------|---------|---------|---------|---------|---------|---------|
| African American |                |         |         |         |         |         |         |
|                  | Success        | 0%      | 100%    | 6%      | 31%     | 39%     | 31%     |
|                  | Non-Success    | 0%      | 0%      | 59%     | 50%     | 50%     | 59%     |
|                  | Withdrawal     | 0%      | 0%      | 35%     | 19%     | 11%     | 9%      |
|                  | Total Percent  | 0%      | 100%    | 100%    | 100%    | 100%    | 100%    |
|