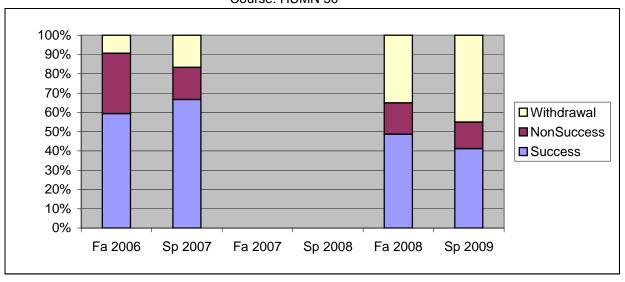

Chabot Success, Non-Success, and Withdrawal Rates By Semester Course: HUMN 50

|                | Fa 2006 | Sp 2007 | Fa 2007 | Sp 2008 | Fa 2008 | Sp 2009 |
|----------------|---------|---------|---------|---------|---------|---------|
| Success        | 59%     | 67%     | 0%      | 0%      | 49%     | 41%     |
| Non-Success    | 31%     | 17%     | 0%      | 0%      | 16%     | 14%     |
| Withdrawal     | 9%      | 17%     | 0%      | 0%      | 35%     | 45%     |
| Total Percent  | 100%    | 100%    | 0%      | 0%      | 100%    | 100%    |
| Total Enrolled | 32      | 18      | 0       | 0       | 37      | 51      |