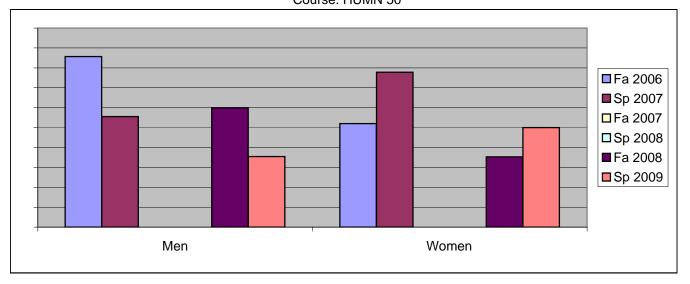

Chabot Success Rates By Gender and Semester Course: HUMN 50

|                | Fa 2006 | Sp 2007 | Fa 2007 | Sp 2008 | Fa 2008 | Sp 2009 |
|----------------|---------|---------|---------|---------|---------|---------|
| Men            |         | •       |         | ·       |         |         |
| Success        | 86%     | 56%     | 0%      | 0%      | 60%     | 35%     |
| Non-Success    | 14%     | 33%     | 0%      | 0%      | 20%     | 10%     |
| Withdrawal     | 0%      | 11%     | 0%      | 0%      | 20%     | 55%     |
| Total Percent  | 100%    | 100%    | 0%      | 0%      | 100%    | 100%    |
| Total Enrolled | 7       | 9       | 0       | 0       | 20      | 31      |
| Women          |         |         |         |         |         |         |
| Success        | 52%     | 78%     | 0%      | 0%      | 35%     | 50%     |
| Non-Success    | 36%     | 0%      | 0%      | 0%      | 12%     | 20%     |
| Withdrawal     | 12%     | 22%     | 0%      | 0%      | 53%     | 30%     |
| Total Percent  | 100%    | 100%    | 0%      | 0%      | 100%    | 100%    |
| Total Enrolled | 25      | 9       | 0       | 0       | 17      | 20      |