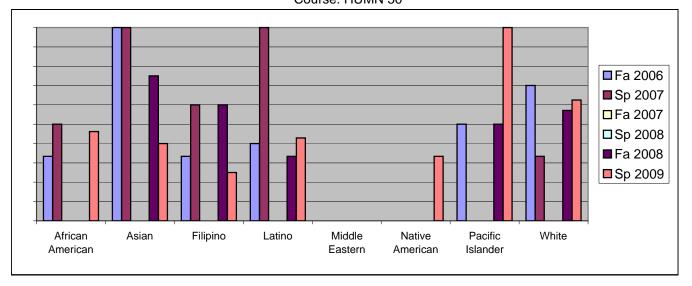

Chabot Success Rates By Ethnicity and Semester Course: HUMN 50

|                  |            | Fa 2006 | Sp 2007 | Fa 2007 | Sp 2008 | Fa 2008 | Sp 2009 |
|------------------|------------|---------|---------|---------|---------|---------|---------|
| African American |            |         |         |         |         |         |         |
| Succ             | cess       | 33%     | 50%     | 0%      | 0%      | 0%      | 46%     |
| Non              | -Success   | 33%     | 0%      | 0%      | 0%      | 50%     | 15%     |
| With             | drawal     | 33%     | 50%     | 0%      | 0%      | 50%     | 38%     |
| Tota             | I Percent  | 100%    | 100%    | 0%      | 0%      | 100%    | 100%    |
| Tota             | I Enrolled | 6       | 4       | 0       | 0       | 4       | 13      |
| Asian            |            |         |         |         |         |         |         |
| Succ             | cess       | 100%    | 100%    | 0%      | 0%      | 75%     | 40%     |
| Non              | -Success   | 0%      | 0%      | 0%      | 0%      | 0%      | 0%      |
| With             | drawal     | 0%      | 0%      | 0%      | 0%      | 25%     | 60%     |
| Tota             | I Percent  | 100%    | 100%    | 0%      | 0%      | 100%    | 100%    |
| Tota             | I Enrolled | 5       | 1       | 0       | 0       | 4       | 10      |
| Filipino         |            |         |         |         |         |         |         |
| Succ             | cess       | 33%     | 60%     | 0%      | 0%      | 60%     | 25%     |
| Non              | -Success   | 67%     | 40%     | 0%      | 0%      | 0%      | 25%     |
| With             | drawal     | 0%      | 0%      | 0%      | 0%      | 40%     | 50%     |
| Tota             | I Percent  | 100%    | 100%    | 0%      | 0%      | 100%    | 100%    |
| Tota             | I Enrolled | 3       | 5       | 0       | 0       | 5       | 4       |
| Latino           |            |         |         |         |         |         |         |
| Succ             | cess       | 40%     | 100%    | 0%      | 0%      | 33%     | 43%     |
| Non              | -Success   | 40%     | 0%      | 0%      | 0%      | 0%      | 29%     |
| With             | drawal     | 20%     | 0%      | 0%      | 0%      | 67%     | 29%     |
| Tota             | I Percent  | 100%    | 100%    | 0%      | 0%      | 100%    | 100%    |
| Tota             | I Enrolled | 5       | 4       | 0       | 0       | 3       | 7       |
| Middle Eastern   | 1          |         |         |         |         |         |         |
| Succ             | cess       | 0%      | 0%      | 0%      | 0%      | 0%      | 0%      |
| Non              | -Success   | 0%      | 0%      | 0%      | 0%      | 0%      | 0%      |
| With             | drawal     | 0%      | 0%      | 0%      | 0%      | 0%      | 0%      |
| Tota             | I Percent  | 0%      | 0%      | 0%      | 0%      | 0%      | 0%      |
| Tota             | I Enrolled | 0       | 0       | 0       | 0       | 0       | 0       |
| Native America   | an         |         |         |         |         |         |         |

|                  | Success        | 0%   | 0%   | 0% | 0% | 0%   | 33%  |  |
|------------------|----------------|------|------|----|----|------|------|--|
|                  | Non-Success    | 0%   | 0%   | 0% | 0% | 0%   | 0%   |  |
|                  | Withdrawal     | 0%   | 0%   | 0% | 0% | 0%   | 67%  |  |
|                  | Total Percent  | 0%   | 0%   | 0% | 0% | 0%   | 100% |  |
|                  | Total Enrolled | 0    | 0    | 0  | 0  | 0    | 3    |  |
| Pacific Islander |                |      |      |    |    |      |      |  |
|                  | Success        | 50%  | 0%   | 0% | 0% | 50%  | 100% |  |
|                  | Non-Success    | 50%  | 0%   | 0% | 0% | 50%  | 0%   |  |
|                  | Withdrawal     | 0%   | 0%   | 0% | 0% | 0%   | 0%   |  |
|                  | Total Percent  | 100% | 0%   | 0% | 0% | 100% | 100% |  |
|                  | Total Enrolled | 2    | 0    | 0  | 0  | 2    | 1    |  |
| White            |                |      |      |    |    |      |      |  |
|                  | Success        | 70%  | 33%  | 0% | 0% | 57%  | 63%  |  |
|                  | Non-Success    | 30%  | 33%  | 0% | 0% | 0%   | 13%  |  |
|                  | Withdrawal     | 0%   | 33%  | 0% | 0% | 43%  | 25%  |  |
|                  | Total Percent  | 100% | 100% | 0% | 0% | 100% | 100% |  |
|                  | Total Enrolled | 10   | 3    | 0  | 0  | 14   | 8    |  |