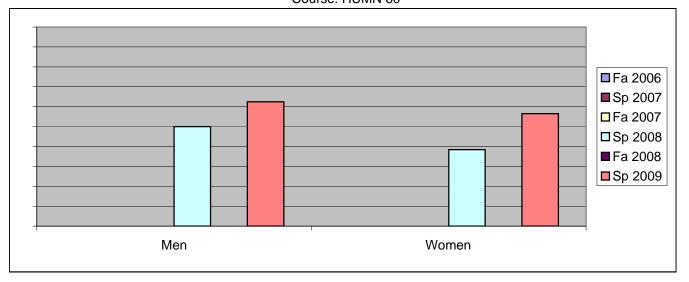

Chabot Success Rates By Gender and Semester Course: HUMN 60

|                | Fa 2006 | Sp 2007 | Fa 2007 | Sp 2008 | Fa 2008 | Sp 2009 |
|----------------|---------|---------|---------|---------|---------|---------|
| Men            |         | •       |         | •       |         |         |
| Success        | 0%      | 0%      | 0%      | 50%     | 0%      | 63%     |
| Non-Success    | 0%      | 0%      | 0%      | 21%     | 0%      | 38%     |
| Withdrawal     | 0%      | 0%      | 0%      | 29%     | 0%      | 0%      |
| Total Percent  | 0%      | 0%      | 0%      | 100%    | 0%      | 100%    |
| Total Enrolled | 0       | 0       | 0       | 14      | 0       | 16      |
| Women          |         |         |         |         |         |         |
| Success        | 0%      | 0%      | 0%      | 38%     | 0%      | 57%     |
| Non-Success    | 0%      | 0%      | 0%      | 8%      | 0%      | 13%     |
| Withdrawal     | 0%      | 0%      | 0%      | 54%     | 0%      | 30%     |
| Total Percent  | 0%      | 0%      | 0%      | 100%    | 0%      | 100%    |
| Total Enrolled | 0       | 0       | 0       | 13      | 0       | 23      |