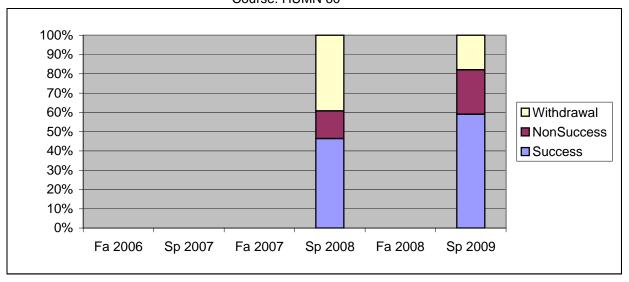

Chabot Success, Non-Success, and Withdrawal Rates By Semester Course: HUMN 60

|                | Fa 2006 | Sp 2007 | Fa 2007 | Sp 2008 | Fa 2008 | Sp 2009 |
|----------------|---------|---------|---------|---------|---------|---------|
| Success        | 0%      | 0%      | 0%      | 46%     | 0%      | 59%     |
| Non-Success    | 0%      | 0%      | 0%      | 14%     | 0%      | 23%     |
| Withdrawal     | 0%      | 0%      | 0%      | 39%     | 0%      | 18%     |
| Total Percent  | 0%      | 0%      | 0%      | 100%    | 0%      | 100%    |
| Total Enrolled | 0       | 0       | 0       | 28      | 0       | 39      |