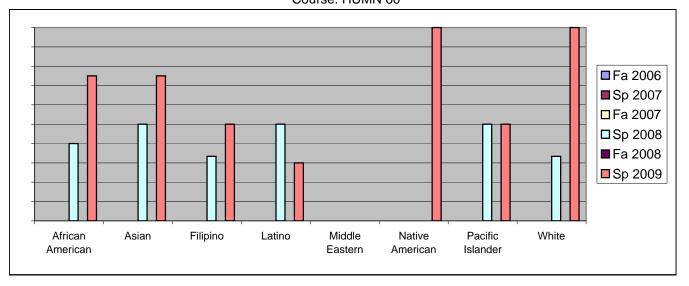

Chabot Success Rates By Ethnicity and Semester Course: HUMN 60

|                  |                | Fa 2006 | Sp 2007 | Fa 2007 | Sp 2008 | Fa 2008 | Sp 2009 |  |  |
|------------------|----------------|---------|---------|---------|---------|---------|---------|--|--|
| African American |                |         |         |         |         |         |         |  |  |
|                  | Success        | 0%      | 0%      | 0%      | 40%     | 0%      | 75%     |  |  |
|                  | Non-Success    | 0%      | 0%      | 0%      | 0%      | 0%      | 13%     |  |  |
|                  | Withdrawal     | 0%      | 0%      | 0%      | 60%     | 0%      | 13%     |  |  |
|                  | Total Percent  | 0%      | 0%      | 0%      | 100%    | 0%      | 100%    |  |  |
|                  | Total Enrolled | 0       | 0       | 0       | 5       | 0       | 8       |  |  |
| Asian            |                |         |         |         |         |         |         |  |  |
|                  | Success        | 0%      | 0%      | 0%      | 50%     | 0%      | 75%     |  |  |
|                  | Non-Success    | 0%      | 0%      | 0%      | 0%      | 0%      | 25%     |  |  |
|                  | Withdrawal     | 0%      | 0%      | 0%      | 50%     | 0%      | 0%      |  |  |
|                  | Total Percent  | 0%      | 0%      | 0%      | 100%    | 0%      | 100%    |  |  |
|                  | Total Enrolled | 0       | 0       | 0       | 2       | 0       | 4       |  |  |
| Filipino         |                |         |         |         |         |         |         |  |  |
|                  | Success        | 0%      | 0%      | 0%      | 33%     | 0%      | 50%     |  |  |
|                  | Non-Success    | 0%      | 0%      | 0%      | 0%      | 0%      | 17%     |  |  |
|                  | Withdrawal     | 0%      | 0%      | 0%      | 67%     | 0%      | 33%     |  |  |
|                  | Total Percent  | 0%      | 0%      | 0%      | 100%    | 0%      | 100%    |  |  |
|                  | Total Enrolled | 0       | 0       | 0       | 3       | 0       | 6       |  |  |
| Latino           |                |         |         |         |         |         |         |  |  |
|                  | Success        | 0%      | 0%      | 0%      | 50%     | 0%      | 30%     |  |  |
|                  | Non-Success    | 0%      | 0%      | 0%      | 17%     | 0%      | 40%     |  |  |
|                  | Withdrawal     | 0%      | 0%      | 0%      | 33%     | 0%      | 30%     |  |  |
|                  | Total Percent  | 0%      | 0%      | 0%      | 100%    | 0%      | 100%    |  |  |
|                  | Total Enrolled | 0       | 0       | 0       | 6       | 0       | 10      |  |  |
| Middle E         | astern         |         |         |         |         |         |         |  |  |
|                  | Success        | 0%      | 0%      | 0%      | 0%      | 0%      | 0%      |  |  |
|                  | Non-Success    | 0%      | 0%      | 0%      | 0%      | 0%      | 0%      |  |  |
|                  | Withdrawal     | 0%      | 0%      | 0%      | 0%      | 0%      | 0%      |  |  |
|                  | Total Percent  | 0%      | 0%      | 0%      | 0%      | 0%      | 0%      |  |  |
|                  | Total Enrolled | 0       | 0       | 0       | 0       | 0       | 0       |  |  |
| Native Ar        | merican        |         |         |         |         |         |         |  |  |
|                  | Success        | 0%      | 0%      |         | 0%      |         |         |  |  |
|                  | Non-Success    | 0%      | 0%      | 0%      | 0%      | 0%      | 0%      |  |  |
|                  | Withdrawal     | 0%      | 0%      | 0%      | 0%      | 0%      | 0%      |  |  |
|                  |                |         |         |         |         |         |         |  |  |

|            | Total Percent  | 0% | 0% | 0% | 0%   | 0% | 100% |
|------------|----------------|----|----|----|------|----|------|
|            | Total Enrolled | 0  | 0  | 0  | 0    | 0  | 1    |
| Pacific Is | lander         |    |    |    |      |    |      |
|            | Success        | 0% | 0% | 0% | 50%  | 0% | 50%  |
|            | Non-Success    | 0% | 0% | 0% | 0%   | 0% | 0%   |
|            | Withdrawal     | 0% | 0% | 0% | 50%  | 0% | 50%  |
|            | Total Percent  | 0% | 0% | 0% | 100% | 0% | 100% |
|            | Total Enrolled | 0  | 0  | 0  | 2    | 0  | 2    |
| White      |                |    |    |    |      |    |      |
|            | Success        | 0% | 0% | 0% | 33%  | 0% | 100% |
|            | Non-Success    | 0% | 0% | 0% | 33%  | 0% | 0%   |
|            | Withdrawal     | 0% | 0% | 0% | 33%  | 0% | 0%   |
|            | Total Percent  | 0% | 0% | 0% | 100% | 0% | 100% |
|            | Total Enrolled | 0  | 0  | 0  | 6    | 0  | 4    |