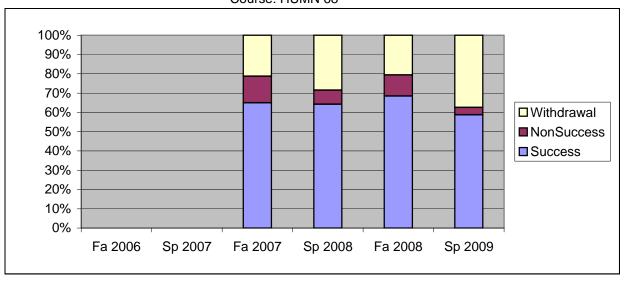

Chabot Success, Non-Success, and Withdrawal Rates By Semester Course: HUMN 68

|                | Fa 2006 | Sp 2007 | Fa 2007 | Sp 2008 | Fa 2008 | Sp 2009 |
|----------------|---------|---------|---------|---------|---------|---------|
| Success        | 0%      | 0%      | 65%     | 64%     | 68%     | 59%     |
| Non-Success    | 0%      | 0%      | 14%     | 7%      | 11%     | 4%      |
| Withdrawal     | 0%      | 0%      | 21%     | 28%     | 21%     | 37%     |
| Total Percent  | 0%      | 0%      | 100%    | 100%    | 100%    | 100%    |
| Total Enrolled | 0       | 0       | 80      | 123     | 146     | 131     |