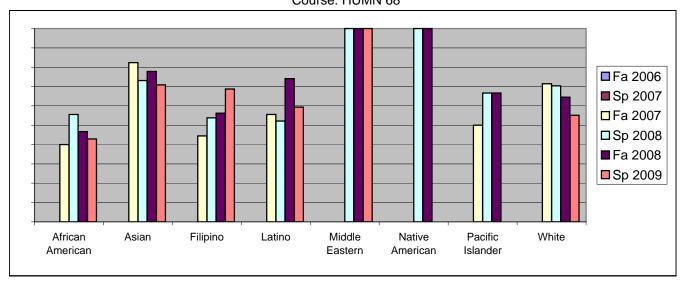

Chabot Success Rates By Ethnicity and Semester Course: HUMN 68

|                  | Fa 2006 | Sp 2007 | Fa 2007 | Sp 2008 | Fa 2008 | Sp 2009 |
|------------------|---------|---------|---------|---------|---------|---------|
| African American |         |         |         |         |         |         |
| Success          | 0%      | 0%      |         | 56%     |         |         |
| Non-Success      | 0%      | 0%      |         | 11%     |         |         |
| Withdrawal       | 0%      | 0%      | 60%     | 33%     | 33%     |         |
| Total Percent    | 0%      |         |         |         |         |         |
| Total Enrolled   | 0       | 0       | 5       | 18      | 15      | 14      |
| Asian            |         |         |         |         |         |         |
| Success          | 0%      | 0%      | 82%     | 73%     | 78%     | 71%     |
| Non-Success      | 0%      | 0%      | 12%     | 4%      | 7%      | 8%      |
| Withdrawal       | 0%      | 0%      | 6%      | 23%     | 15%     | 21%     |
| Total Percent    | 0%      | 0%      | 100%    | 100%    | 100%    | 100%    |
| Total Enrolled   | 0       | 0       | 17      | 26      | 27      | 24      |
| Filipino         |         |         |         |         |         |         |
| Success          | 0%      | 0%      | 44%     | 54%     | 56%     | 69%     |
| Non-Success      | 0%      | 0%      | 44%     | 31%     | 19%     | 6%      |
| Withdrawal       | 0%      | 0%      | 11%     | 15%     | 25%     | 25%     |
| Total Percent    | 0%      | 0%      | 100%    | 100%    | 100%    | 100%    |
| Total Enrolled   | 0       | 0       | 9       | 13      | 16      | 16      |
| Latino           |         |         |         |         |         |         |
| Success          | 0%      | 0%      | 56%     | 52%     | 74%     | 59%     |
| Non-Success      | 0%      | 0%      | 11%     | 4%      | 4%      | 6%      |
| Withdrawal       | 0%      | 0%      | 33%     | 43%     | 22%     | 34%     |
| Total Percent    | 0%      | 0%      | 100%    | 100%    | 100%    | 100%    |
| Total Enrolled   | 0       | 0       | 18      | 23      | 27      | 32      |
| Middle Eastern   |         |         |         |         |         |         |
| Success          | 0%      | 0%      | 0%      | 100%    | 100%    | 100%    |
| Non-Success      | 0%      | 0%      | 0%      | 0%      | 0%      | 0%      |
| Withdrawal       | 0%      | 0%      | 0%      | 0%      | 0%      | 0%      |
| Total Percent    | 0%      | 0%      | 0%      | 100%    | 100%    | 100%    |
| Total Enrolled   | 0       | 0       | 0       | 1       | 1       | 1       |
| Native American  |         |         |         |         |         |         |
| Success          | 0%      | 0%      | 0%      | 100%    | 100%    | 0%      |
| Non-Success      | 0%      | 0%      | 0%      | 0%      | 0%      | 0%      |
| Withdrawal       | 0%      | 0%      | 0%      | 0%      | 0%      | 0%      |

|            | Total Percent          | 0%       | 0%             | 0%              | 100%            | 100%            | 0%              |
|------------|------------------------|----------|----------------|-----------------|-----------------|-----------------|-----------------|
|            | Total Enrolled         | 0        | 0              | 0               | 1               | 1               | 0               |
| Pacific Is | lander                 |          |                |                 |                 |                 |                 |
|            | Success                | 0%       | 0%             | 50%             | 67%             | 67%             | 0%              |
|            | Non-Success            | 0%       | 0%             | 0%              | 0%              | 11%             | 0%              |
|            | Withdrawal             | 0%       | 0%             | 50%             | 33%             | 22%             | 100%            |
|            | Total Percent          | 0%       | 0%             | 100%            | 100%            | 100%            | 100%            |
|            |                        |          |                |                 |                 |                 |                 |
|            | Total Enrolled         | 0        | 0              | 2               | 3               | 9               | 2               |
| White      | Total Enrolled         | 0        | 0              | 2               | 3               | 9               | 2               |
| White      | Total Enrolled Success | <b>0</b> | <b>0</b><br>0% | <b>2</b><br>71% | <b>3</b><br>70% | <b>9</b><br>65% | <b>2</b><br>55% |
| White      | _                      | -        | -              | _               | -               |                 | _               |
| White      | Success                | 0%       | 0%             | 71%             | 70%             | 65%             | 55%             |
| White      | Success<br>Non-Success | 0%<br>0% | 0%<br>0%       | 71%<br>14%      | 70%<br>4%       | 65%<br>13%      | 55%<br>0%       |