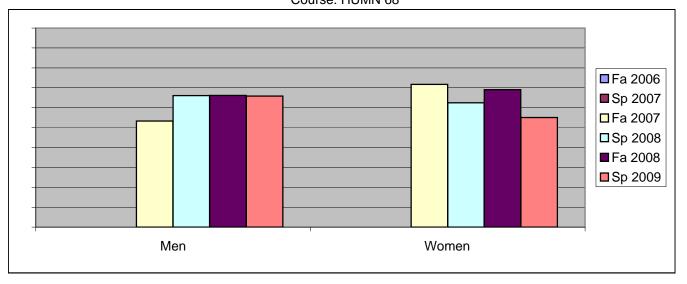

Chabot Success Rates By Gender and Semester Course: HUMN 68

|                | Fa 2006 | Sp 2007 | Fa 2007 | Sp 2008 | Fa 2008 | Sp 2009 |
|----------------|---------|---------|---------|---------|---------|---------|
| Men            |         | •       |         | ·       |         | •       |
| Success        | 0%      | 0%      | 53%     | 66%     | 66%     | 66%     |
| Non-Success    | 0%      | 0%      | 17%     | 7%      | 13%     | 5%      |
| Withdrawal     | 0%      | 0%      | 30%     | 27%     | 21%     | 29%     |
| Total Percent  | 0%      | 0%      | 100%    | 100%    | 100%    | 100%    |
| Total Enrolled | 0       | 0       | 30      | 56      | 71      | 41      |
| Women          |         |         |         |         |         |         |
| Success        | 0%      | 0%      | 72%     | 63%     | 69%     | 55%     |
| Non-Success    | 0%      | 0%      | 13%     | 8%      | 10%     | 3%      |
| Withdrawal     | 0%      | 0%      | 15%     | 30%     | 21%     | 42%     |
| Total Percent  | 0%      | 0%      | 100%    | 100%    | 100%    | 100%    |
| Total Enrolled | 0       | 0       | 46      | 64      | 71      | 89      |