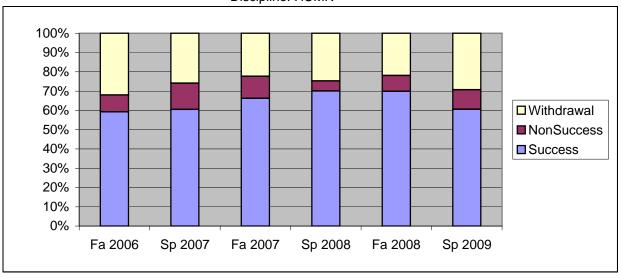

Chabot Success, Non-Success, and Withdrawal Rates By Semester Discipline: HUMN

|                | Fa 2006 | Sp 2007 | Fa 2007 | Sp 2008 | Fa 2008 | Sp 2009 |
|----------------|---------|---------|---------|---------|---------|---------|
| Success        | 59%     | 60%     | 66%     | 70%     | 70%     | 61%     |
| Non-Success    | 9%      | 14%     | 11%     | 5%      | 8%      | 10%     |
| Withdrawal     | 32%     | 26%     | 22%     | 25%     | 22%     | 29%     |
| Total Percent  | 100%    | 100%    | 100%    | 100%    | 100%    | 100%    |
| Total Enrolled | 275     | 286     | 296     | 307     | 315     | 358     |