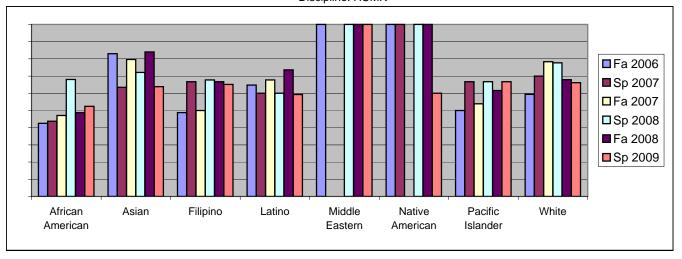

Chabot Success Rates By Ethnicity and Semester Discipline: HUMN

|                 |                | Fa 2006 | Sp 2007 | Fa 2007 | Sp 2008 | Fa 2008 | Sp 2009 |  |
|-----------------|----------------|---------|---------|---------|---------|---------|---------|--|
| African Am      |                |         |         |         |         |         |         |  |
|                 | Success        | 43%     | 44%     | 47%     | 68%     |         |         |  |
|                 | Non-Success    | 15%     | 19%     | 8%      |         |         |         |  |
|                 | Withdrawal     | 43%     | 38%     | 45%     | 26%     | 37%     | 32%     |  |
|                 | Total Percent  | 100%    | 100%    | 100%    |         |         | 100%    |  |
|                 | Total Enrolled | 47      | 48      | 51      | 50      | 41      | 63      |  |
| Asian           |                |         |         |         |         |         |         |  |
|                 | Success        | 83%     | 63%     | 80%     |         |         | 64%     |  |
|                 | Non-Success    | 2%      | 12%     | 6%      | 2%      | 4%      | 7%      |  |
|                 | Withdrawal     | 15%     | 24%     | 14%     | 26%     | 12%     | 29%     |  |
|                 | Total Percent  | 100%    | 100%    | 100%    | 100%    | 100%    | 100%    |  |
|                 | Total Enrolled | 47      | 41      | 49      | 43      | 50      | 58      |  |
| Filipino        |                |         |         |         |         |         |         |  |
|                 | Success        | 49%     | 67%     | 50%     | 68%     | 67%     | 65%     |  |
|                 | Non-Success    | 10%     | 21%     | 39%     | 16%     | 11%     | 12%     |  |
|                 | Withdrawal     | 41%     | 12%     | 11%     | 16%     | 22%     | 23%     |  |
|                 | Total Percent  | 100%    | 100%    | 100%    | 100%    | 100%    | 100%    |  |
|                 | Total Enrolled | 39      | 42      | 28      | 31      | 36      | 43      |  |
| Latino          |                |         |         |         |         |         |         |  |
|                 | Success        | 65%     | 60%     | 68%     | 60%     | 74%     | 59%     |  |
|                 | Non-Success    | 8%      | 10%     | 11%     | 4%      | 4%      | 13%     |  |
|                 | Withdrawal     | 27%     | 30%     | 22%     | 36%     | 23%     | 28%     |  |
|                 | Total Percent  | 100%    | 100%    | 100%    | 100%    | 100%    | 100%    |  |
|                 | Total Enrolled | 51      | 60      | 65      | 55      | 53      | 76      |  |
| Middle Eas      | stern          |         |         |         |         |         |         |  |
|                 | Success        | 100%    | 0%      | 0%      | 100%    | 100%    | 100%    |  |
|                 | Non-Success    | 0%      | 0%      | 0%      | 0%      | 0%      | 0%      |  |
|                 | Withdrawal     | 0%      | 100%    | 0%      | 0%      | 0%      | 0%      |  |
|                 | Total Percent  | 100%    | 100%    | 0%      | 100%    | 100%    | 100%    |  |
|                 | Total Enrolled | 2       | 1       | 0       | 1       | 1       | 1       |  |
| Native American |                |         |         |         |         |         |         |  |
|                 | Success        | 100%    | 100%    | 0%      | 100%    | 100%    | 60%     |  |
|                 | Non-Success    | 0%      | 0%      | 0%      |         | 0%      |         |  |
|                 | Withdrawal     | 0%      | 0%      | 0%      |         |         |         |  |
|                 | Total Percent  | 100%    | 100%    | 0%      | 100%    | 100%    |         |  |
|                 | Total Enrolled | 1       | 1       | 0       |         | 2       |         |  |

| Pacific Is | lander         |      |      |      |      |      |      |  |
|------------|----------------|------|------|------|------|------|------|--|
|            | Success        | 50%  | 67%  | 54%  | 67%  | 62%  | 67%  |  |
|            | Non-Success    | 10%  | 0%   | 23%  | 0%   | 15%  | 7%   |  |
|            | Withdrawal     | 40%  | 33%  | 23%  | 33%  | 23%  | 27%  |  |
|            | Total Percent  | 100% | 100% | 100% | 100% | 100% | 100% |  |
|            | Total Enrolled | 10   | 3    | 13   | 9    | 13   | 15   |  |
| White      |                |      |      |      |      |      |      |  |
|            | Success        | 59%  | 70%  | 78%  | 78%  | 68%  | 66%  |  |
|            | Non-Success    | 10%  | 10%  | 8%   | 5%   | 6%   | 3%   |  |
|            | Withdrawal     | 31%  | 20%  | 13%  | 18%  | 26%  | 31%  |  |
|            | Total Percent  | 100% | 100% | 100% | 100% | 100% | 100% |  |
|            | Total Enrolled | 59   | 60   | 60   | 85   | 78   | 65   |  |