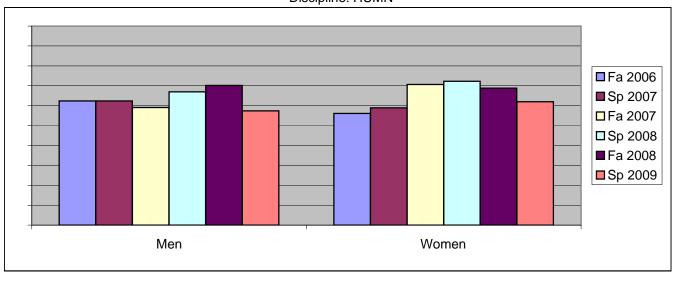

Chabot Success Rates By Gender and Semester Discipline: HUMN

|                | Fa 2006 | Sp 2007 | Fa 2007 | Sp 2008 | Fa 2008 | Sp 2009 |
|----------------|---------|---------|---------|---------|---------|---------|
| Men            |         | •       |         | ·       |         | ·       |
| Success        | 62%     | 62%     | 59%     | 67%     | 70%     | 57%     |
| Non-Success    | 7%      | 13%     | 16%     | 6%      | 11%     | 14%     |
| Withdrawal     | 31%     | 25%     | 25%     | 27%     | 19%     | 29%     |
| Total Percent  | 100%    | 100%    | 100%    | 100%    | 100%    | 100%    |
| Total Enrolled | 117     | 133     | 105     | 109     | 124     | 129     |
| Women          |         |         |         |         |         |         |
| Success        | 56%     | 59%     | 71%     | 72%     | 69%     | 62%     |
| Non-Success    | 10%     | 15%     | 9%      | 4%      | 6%      | 8%      |
| Withdrawal     | 34%     | 26%     | 21%     | 24%     | 25%     | 30%     |
| Total Percent  | 100%    | 100%    | 100%    | 100%    | 100%    | 100%    |
| Total Enrolled | 155     | 151     | 184     | 191     | 186     | 226     |