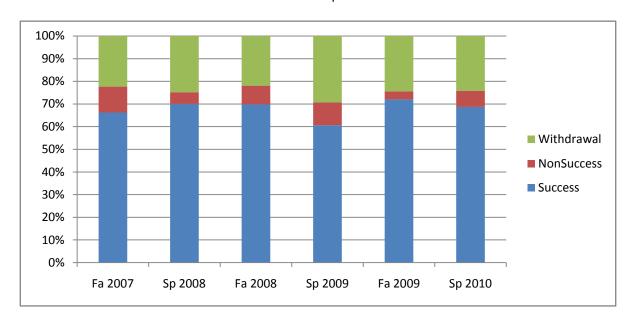

Chabot Success, Non-Success, and Withdrawal Rates By Semester Discipline: HUMN

|                | Fa 2007 | Sp 2008 | Fa 2008 | Sp 2009 | Fa 2009 | Sp 2010 |
|----------------|---------|---------|---------|---------|---------|---------|
| Success        | 66%     | 70%     | 70%     | 61%     | 72%     | 69%     |
| Non-Success    | 11%     | 5%      | 8%      | 10%     | 4%      | 7%      |
| Withdrawal     | 22%     | 25%     | 22%     | 29%     | 24%     | 24%     |
| Total Percent  | 100%    | 100%    | 100%    | 100%    | 100%    | 100%    |
| Total Enrolled | 296     | 307     | 315     | 358     | 225     | 368     |