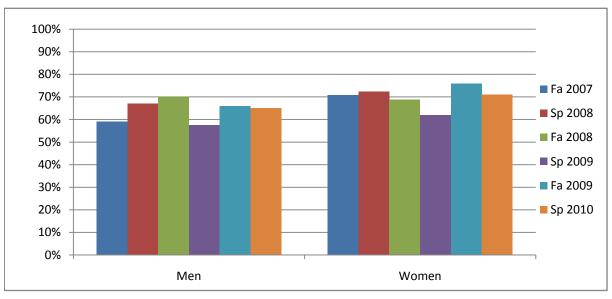

Chabot Success Rates By Gender and Semester Discipline: HUMN

|                | Fa 2007 | Sp 2008 | Fa 2008 | Sp 2009 | Fa 2009 | Sp 2010 |
|----------------|---------|---------|---------|---------|---------|---------|
| Men            |         | -       |         | -       |         | -       |
| Success        | 59%     | 67%     | 70%     | 57%     | 66%     | 65%     |
| Non-Success    | 16%     | 6%      | 11%     | 14%     | 4%      | 7%      |
| Withdrawal     | 25%     | 27%     | 19%     | 29%     | 30%     | 28%     |
| Total Percent  | 100%    | 100%    | 100%    | 100%    | 100%    | 100%    |
| Total Enrolled | 105     | 109     | 124     | 129     | 82      | 137     |
| Women          |         |         |         |         |         |         |
| Success        | 71%     | 72%     | 69%     | 62%     | 76%     | 71%     |
| Non-Success    | 9%      | 4%      | 6%      | 8%      | 3%      | 7%      |
| Withdrawal     | 21%     | 24%     | 25%     | 30%     | 21%     | 22%     |
| Total Percent  | 100%    | 100%    | 100%    | 100%    | 100%    | 100%    |
| Total Enrolled | 184     | 191     | 186     | 226     | 140     | 224     |