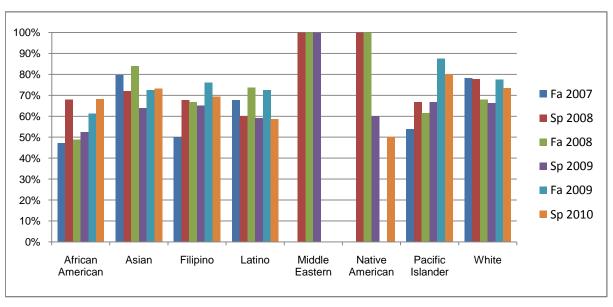

Chabot Success Rates By Ethnicity and Semester Discipline: HUMN

|           |                | Fa 2007 | Sp 2008 | Fa 2008 | Sp 2009 | Fa 2009 | Sp 2010 |
|-----------|----------------|---------|---------|---------|---------|---------|---------|
| African A | American       |         | •       |         |         |         |         |
|           | Success        | 47%     | 68%     | 49%     | 52%     | 61%     | 68%     |
|           | Non-Success    | 8%      | 6%      | 15%     | 16%     | 7%      | 6%      |
|           | Withdrawal     | 45%     | 26%     | 37%     | 32%     | 32%     | 25%     |
|           | Total Percent  | 100%    | 100%    | 100%    | 100%    | 100%    | 100%    |
|           | Total Enrolled | 51      | 50      | 41      | 63      | 44      | 63      |
| Asian     |                |         |         |         |         |         |         |
|           | Success        | 80%     | 72%     | 84%     | 64%     | 72%     | 73%     |
|           | Non-Success    | 6%      | 2%      | 4%      | 7%      | 0%      | 9%      |
|           | Withdrawal     | 14%     | 26%     | 12%     | 29%     | 28%     | 18%     |
|           | Total Percent  | 100%    | 100%    | 100%    | 100%    | 100%    | 100%    |
|           | Total Enrolled | 49      | 43      | 50      | 58      | 29      | 56      |
| Filipino  |                |         |         |         |         |         |         |
|           | Success        | 50%     | 68%     | 67%     | 65%     | 76%     | 69%     |
|           | Non-Success    | 39%     | 16%     | 11%     | 12%     | 4%      | 6%      |
|           | Withdrawal     | 11%     | 16%     | 22%     | 23%     | 20%     | 24%     |
|           | Total Percent  | 100%    | 100%    | 100%    | 100%    | 100%    | 100%    |
|           | Total Enrolled | 28      | 31      | 36      | 43      | 25      | 49      |
| Latino    |                |         |         |         |         |         |         |
|           | Success        | 68%     | 60%     | 74%     | 59%     | 73%     | 59%     |
|           | Non-Success    | 11%     | 4%      | 4%      | 13%     | 2%      | 9%      |
|           | Withdrawal     | 22%     | 36%     | 23%     | 28%     | 25%     | 32%     |
|           | Total Percent  | 100%    | 100%    | 100%    | 100%    | 100%    | 100%    |
|           | Total Enrolled | 65      | 55      | 53      | 76      | 51      | 87      |
| Middle E  | astern         |         |         |         |         |         |         |
|           | Success        | 0%      | 100%    | 100%    | 100%    | 0%      | 0%      |
|           | Non-Success    | 0%      | 0%      | 0%      | 0%      | 0%      | 0%      |
|           | Withdrawal     | 0%      | 0%      | 0%      | 0%      | 0%      | 0%      |
|           |                |         |         |         |         |         |         |

|            | Total Percent  | 0%   | 100% | 100% | 100% | 0%   | 0%   |
|------------|----------------|------|------|------|------|------|------|
|            | Total Enrolled | 0    | 1    | 1    | 1    | 0    | 0    |
| Native An  | nerican        |      |      |      |      |      |      |
|            | Success        | 0%   | 100% | 100% | 60%  | 0%   | 50%  |
|            | Non-Success    | 0%   | 0%   | 0%   | 0%   | 0%   | 0%   |
|            | Withdrawal     | 0%   | 0%   | 0%   | 40%  | 0%   | 50%  |
|            | Total Percent  | 0%   | 100% | 100% | 100% | 0%   | 100% |
|            | Total Enrolled | 0    | 1    | 2    | 5    | 0    | 2    |
| Pacific Is | lander         |      |      |      |      |      |      |
|            | Success        | 54%  | 67%  | 62%  | 67%  | 88%  | 80%  |
|            | Non-Success    | 23%  | 0%   | 15%  | 7%   | 0%   | 0%   |
|            | Withdrawal     | 23%  | 33%  | 23%  | 27%  | 13%  | 20%  |
|            | Total Percent  | 100% | 100% | 100% | 100% | 100% | 100% |
|            | Total Enrolled | 13   | 9    | 13   | 15   | 8    | 15   |
| White      |                |      |      |      |      |      |      |
|            | Success        | 78%  | 78%  | 68%  | 66%  | 78%  | 74%  |
|            | Non-Success    | 8%   | 5%   | 6%   | 3%   | 4%   | 3%   |
|            | Withdrawal     | 13%  | 18%  | 26%  | 31%  | 18%  | 24%  |
|            | Total Percent  | 100% | 100% | 100% | 100% | 100% | 100% |
|            | Total Enrolled | 60   | 85   | 78   | 65   | 49   | 68   |