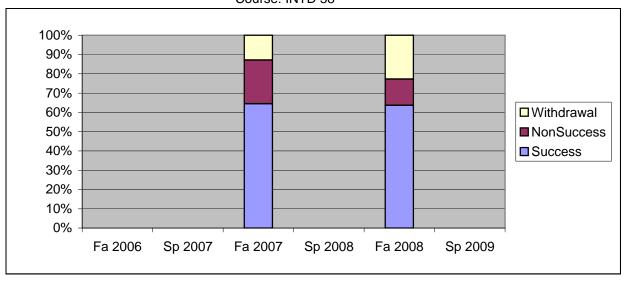

Chabot Success, Non-Success, and Withdrawal Rates By Semester Course: INTD 58

|                | Fa 2006 | Sp 2007 | Fa 2007 | Sp 2008 | Fa 2008 | Sp 2009 |
|----------------|---------|---------|---------|---------|---------|---------|
| Success        | 0%      | 0%      | 65%     | 0%      | 64%     | 0%      |
| Non-Success    | 0%      | 0%      | 23%     | 0%      | 14%     | 0%      |
| Withdrawal     | 0%      | 0%      | 13%     | 0%      | 23%     | 0%      |
| Total Percent  | 0%      | 0%      | 100%    | 0%      | 100%    | 0%      |
| Total Enrolled | 0       | 0       | 31      | 0       | 22      | 0       |