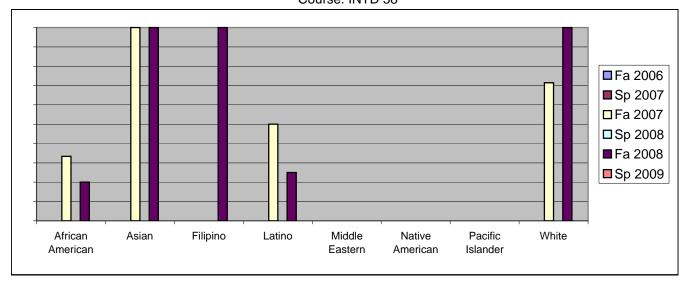

Chabot Success Rates By Ethnicity and Semester Course: INTD 58

|           |                | Fa 2006 | Sp 2007 | Fa 2007 | Sp 2008 | Fa 2008 | Sp 2009 |
|-----------|----------------|---------|---------|---------|---------|---------|---------|
| African A | American       |         |         |         |         |         |         |
|           | Success        | 0%      |         |         |         |         |         |
|           | Non-Success    | 0%      |         |         |         |         |         |
|           | Withdrawal     | 0%      |         |         |         |         |         |
|           | Total Percent  | 0%      |         |         |         |         |         |
|           | Total Enrolled | 0       | 0       | 6       | 0       | 5       | 0       |
| Asian     |                |         |         |         |         |         |         |
|           | Success        | 0%      |         |         |         |         |         |
|           | Non-Success    | 0%      |         |         |         |         |         |
|           | Withdrawal     | 0%      |         |         |         |         |         |
|           | Total Percent  | 0%      | 0%      | 100%    | 0%      | 100%    | 0%      |
|           | Total Enrolled | 0       | 0       | 6       | 0       | 4       | 0       |
| Filipino  |                |         |         |         |         |         |         |
|           | Success        | 0%      | 0%      | 0%      | 0%      | 100%    | 0%      |
|           | Non-Success    | 0%      | 0%      | 0%      | 0%      | 0%      | 0%      |
|           | Withdrawal     | 0%      | 0%      | 0%      | 0%      | 0%      | 0%      |
|           | Total Percent  | 0%      | 0%      | 0%      | 0%      | 100%    | 0%      |
|           | Total Enrolled | 0       | 0       | 0       | 0       | 1       | 0       |
| Latino    |                |         |         |         |         |         |         |
|           | Success        | 0%      | 0%      | 50%     | 0%      | 25%     | 0%      |
|           | Non-Success    | 0%      | 0%      | 38%     | 0%      | 25%     | 0%      |
|           | Withdrawal     | 0%      | 0%      | 13%     | 0%      | 50%     | 0%      |
|           | Total Percent  | 0%      | 0%      | 100%    | 0%      | 100%    | 0%      |
|           | Total Enrolled | 0       | 0       | 8       | 0       | 4       | 0       |
| Middle E  | astern         |         |         |         |         |         |         |
|           | Success        | 0%      | 0%      | 0%      | 0%      | 0%      | 0%      |
|           | Non-Success    | 0%      | 0%      | 0%      | 0%      | 0%      | 0%      |
|           | Withdrawal     | 0%      | 0%      | 0%      | 0%      | 0%      | 0%      |
|           | Total Percent  | 0%      | 0%      | 0%      | 0%      | 0%      | 0%      |
|           | Total Enrolled | 0       | 0       | 0       | 0       | 0       | 0       |
| Native A  | merican        |         |         |         |         |         |         |
|           | Success        | 0%      | 0%      | 0%      | 0%      | 0%      | 0%      |
|           | Non-Success    | 0%      | 0%      | 0%      | 0%      | 0%      | 0%      |
|           | Withdrawal     | 0%      | 0%      | 0%      | 0%      | 0%      | 0%      |
|           |                |         |         |         |         |         |         |

|            | Total Percent  | 0% | 0% | 0%   | 0% | 0%   | 0% |  |
|------------|----------------|----|----|------|----|------|----|--|
|            | Total Enrolled | 0  | 0  | 0    | 0  | 0    | 0  |  |
| Pacific Is | slander        |    |    |      |    |      |    |  |
|            | Success        | 0% | 0% | 0%   | 0% | 0%   | 0% |  |
|            | Non-Success    | 0% | 0% | 0%   | 0% | 0%   | 0% |  |
|            | Withdrawal     | 0% | 0% | 0%   | 0% | 0%   | 0% |  |
|            | Total Percent  | 0% | 0% | 0%   | 0% | 0%   | 0% |  |
|            | Total Enrolled | 0  | 0  | 0    | 0  | 0    | 0  |  |
| White      |                |    |    |      |    |      |    |  |
|            | Success        | 0% | 0% | 71%  | 0% | 100% | 0% |  |
|            | Non-Success    | 0% | 0% | 14%  | 0% | 0%   | 0% |  |
|            | Withdrawal     | 0% | 0% | 14%  | 0% | 0%   | 0% |  |
|            | Total Percent  | 0% | 0% | 100% | 0% | 100% | 0% |  |
|            | Total Enrolled | 0  | 0  | 7    | 0  | 7    | 0  |  |