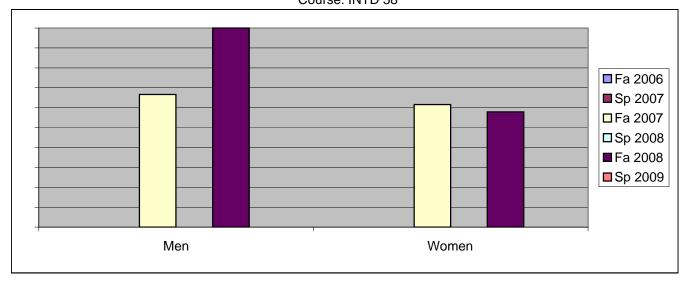

Chabot Success Rates By Gender and Semester Course: INTD 58

|                | Fa 2006 | Sp 2007 | Fa 2007 | Sp 2008 | Fa 2008 | Sp 2009 |
|----------------|---------|---------|---------|---------|---------|---------|
| Men            |         | •       |         | ·       |         | •       |
| Success        | 0%      | 0%      | 67%     | 0%      | 100%    | 0%      |
| Non-Success    | 0%      | 0%      | 33%     | 0%      | 0%      | 0%      |
| Withdrawal     | 0%      | 0%      | 0%      | 0%      | 0%      | 0%      |
| Total Percent  | 0%      | 0%      | 100%    | 0%      | 100%    | 0%      |
| Total Enrolled | 0       | 0       | 3       | 0       | 3       | 0       |
| Women          |         |         |         |         |         |         |
| Success        | 0%      | 0%      | 62%     | 0%      | 58%     | 0%      |
| Non-Success    | 0%      | 0%      | 23%     | 0%      | 16%     | 0%      |
| Withdrawal     | 0%      | 0%      | 15%     | 0%      | 26%     | 0%      |
| Total Percent  | 0%      | 0%      | 100%    | 0%      | 100%    | 0%      |
| Total Enrolled | 0       | 0       | 26      | 0       | 19      | 0       |