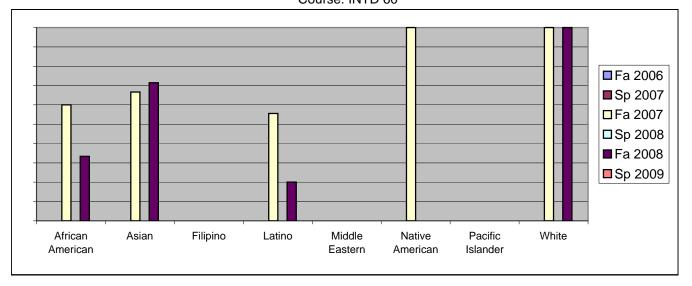

Chabot Success Rates By Ethnicity and Semester Course: INTD 60

|                 |                | Fa 2006 | Sp 2007 | Fa 2007 | Sp 2008 | Fa 2008 | Sp 2009 |
|-----------------|----------------|---------|---------|---------|---------|---------|---------|
| African A       | American       |         |         |         |         |         |         |
|                 | Success        | 0%      |         |         |         |         |         |
|                 | Non-Success    | 0%      |         |         |         |         |         |
|                 | Withdrawal     | 0%      |         |         |         |         |         |
|                 | Total Percent  | 0%      |         |         |         |         |         |
|                 | Total Enrolled | 0       | 0       | 5       | 0       | 6       | 0       |
| Asian           |                |         |         |         |         |         |         |
|                 | Success        | 0%      |         |         |         |         |         |
|                 | Non-Success    | 0%      |         |         |         |         |         |
|                 | Withdrawal     | 0%      |         |         |         |         |         |
|                 | Total Percent  | 0%      | 0%      | 100%    | 0%      | 100%    | 0%      |
|                 | Total Enrolled | 0       | 0       | 6       | 0       | 7       | 0       |
| Filipino        |                |         |         |         |         |         |         |
|                 | Success        | 0%      | 0%      | 0%      | 0%      | 0%      | 0%      |
|                 | Non-Success    | 0%      | 0%      | 0%      | 0%      | 0%      | 0%      |
|                 | Withdrawal     | 0%      | 0%      | 0%      | 0%      | 0%      | 0%      |
|                 | Total Percent  | 0%      | 0%      | 0%      | 0%      | 0%      | 0%      |
|                 | Total Enrolled | 0       | 0       | 0       | 0       | 0       | 0       |
| Latino          |                |         |         |         |         |         |         |
|                 | Success        | 0%      | 0%      | 56%     | 0%      | 20%     | 0%      |
|                 | Non-Success    | 0%      | 0%      | 11%     | 0%      | 20%     | 0%      |
|                 | Withdrawal     | 0%      | 0%      | 33%     | 0%      | 60%     | 0%      |
|                 | Total Percent  | 0%      | 0%      | 100%    | 0%      | 100%    | 0%      |
|                 | Total Enrolled | 0       | 0       | 9       | 0       | 5       | 0       |
| Middle Eastern  |                |         |         |         |         |         |         |
|                 | Success        | 0%      | 0%      | 0%      | 0%      | 0%      | 0%      |
|                 | Non-Success    | 0%      | 0%      | 0%      | 0%      | 0%      | 0%      |
|                 | Withdrawal     | 0%      | 0%      | 0%      | 0%      | 0%      | 0%      |
|                 | Total Percent  | 0%      | 0%      | 0%      | 0%      | 0%      | 0%      |
|                 | Total Enrolled | 0       | 0       | 0       | 0       | 0       | 0       |
| Native American |                |         |         |         |         |         |         |
|                 | Success        | 0%      | 0%      | 100%    | 0%      | 0%      | 0%      |
|                 | Non-Success    | 0%      | 0%      | 0%      | 0%      | 0%      | 0%      |
|                 | Withdrawal     | 0%      | 0%      | 0%      | 0%      | 0%      | 0%      |
|                 |                |         |         |         |         |         |         |

|            | Total Percent  | 0% | 0% | 100% | 0% | 0%   | 0% |  |
|------------|----------------|----|----|------|----|------|----|--|
|            | Total Enrolled | 0  | 0  | 1    | 0  | 0    | 0  |  |
| Pacific Is | slander        |    |    |      |    |      |    |  |
|            | Success        | 0% | 0% | 0%   | 0% | 0%   | 0% |  |
|            | Non-Success    | 0% | 0% | 0%   | 0% | 0%   | 0% |  |
|            | Withdrawal     | 0% | 0% | 0%   | 0% | 0%   | 0% |  |
|            | Total Percent  | 0% | 0% | 0%   | 0% | 0%   | 0% |  |
|            | Total Enrolled | 0  | 0  | 0    | 0  | 0    | 0  |  |
| White      |                |    |    |      |    |      |    |  |
|            | Success        | 0% | 0% | 100% | 0% | 100% | 0% |  |
|            | Non-Success    | 0% | 0% | 0%   | 0% | 0%   | 0% |  |
|            | Withdrawal     | 0% | 0% | 0%   | 0% | 0%   | 0% |  |
|            | Total Percent  | 0% | 0% | 100% | 0% | 100% | 0% |  |
|            | Total Enrolled | 0  | 0  | 4    | 0  | 2    | 0  |  |