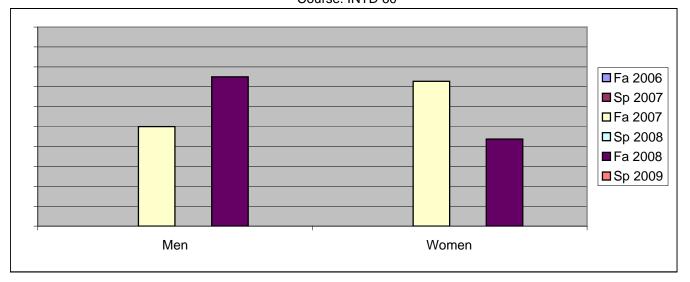

Chabot Success Rates By Gender and Semester Course: INTD 60

|                | Fa 2006 | Sp 2007 | Fa 2007 | Sp 2008 | Fa 2008 | Sp 2009 |
|----------------|---------|---------|---------|---------|---------|---------|
| Men            |         | -       |         | -       |         | -       |
| Success        | 0%      | 0%      | 50%     | 0%      | 75%     | 0%      |
| Non-Success    | 0%      | 0%      | 0%      | 0%      | 0%      | 0%      |
| Withdrawal     | 0%      | 0%      | 50%     | 0%      | 25%     | 0%      |
| Total Percent  | 0%      | 0%      | 100%    | 0%      | 100%    | 0%      |
| Total Enrolled | 0       | 0       | 4       | 0       | 4       | 0       |
| Women          |         |         |         |         |         |         |
| Success        | 0%      | 0%      | 73%     | 0%      | 44%     | 0%      |
| Non-Success    | 0%      | 0%      | 5%      | 0%      | 19%     | 0%      |
| Withdrawal     | 0%      | 0%      | 23%     | 0%      | 38%     | 0%      |
| Total Percent  | 0%      | 0%      | 100%    | 0%      | 100%    | 0%      |
| Total Enrolled | 0       | 0       | 22      | 0       | 16      | 0       |