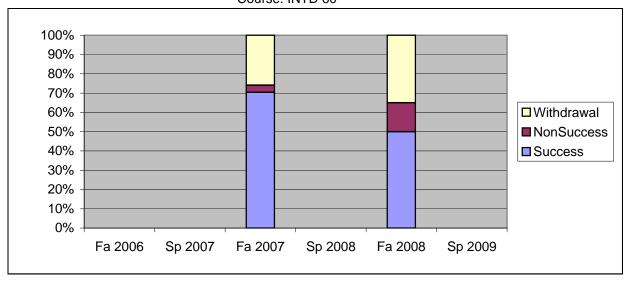

Chabot Success, Non-Success, and Withdrawal Rates By Semester Course: INTD 60

|                | Fa 2006 | Sp 2007 | Fa 2007 | Sp 2008 | Fa 2008 | Sp 2009 |
|----------------|---------|---------|---------|---------|---------|---------|
| Success        | 0%      | 0%      | 70%     | 0%      | 50%     | 0%      |
| Non-Success    | 0%      | 0%      | 4%      | 0%      | 15%     | 0%      |
| Withdrawal     | 0%      | 0%      | 26%     | 0%      | 35%     | 0%      |
| Total Percent  | 0%      | 0%      | 100%    | 0%      | 100%    | 0%      |
| Total Enrolled | 0       | 0       | 27      | 0       | 20      | 0       |