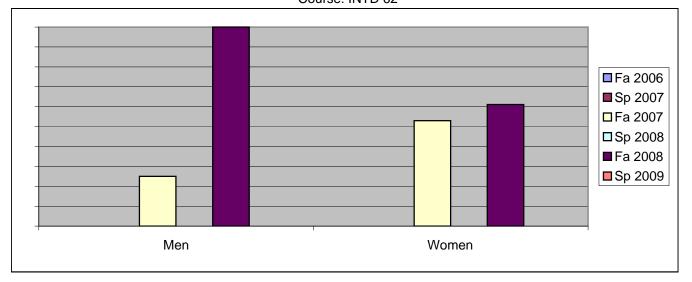

Chabot Success Rates By Gender and Semester Course: INTD 62

|                | Fa 2006 | Sp 2007 | Fa 2007 | Sp 2008 | Fa 2008 | Sp 2009 |
|----------------|---------|---------|---------|---------|---------|---------|
| Men            |         | •       |         | ·       |         | •       |
| Success        | 0%      | 0%      | 25%     | 0%      | 100%    | 0%      |
| Non-Success    | 0%      | 0%      | 25%     | 0%      | 0%      | 0%      |
| Withdrawal     | 0%      | 0%      | 50%     | 0%      | 0%      | 0%      |
| Total Percent  | 0%      | 0%      | 100%    | 0%      | 100%    | 0%      |
| Total Enrolled | 0       | 0       | 4       | 0       | 3       | 0       |
| Women          |         |         |         |         |         |         |
| Success        | 0%      | 0%      | 53%     | 0%      | 61%     | 0%      |
| Non-Success    | 0%      | 0%      | 12%     | 0%      | 11%     | 0%      |
| Withdrawal     | 0%      | 0%      | 35%     | 0%      | 28%     | 0%      |
| Total Percent  | 0%      | 0%      | 100%    | 0%      | 100%    | 0%      |
| Total Enrolled | 0       | 0       | 17      | 0       | 18      | 0       |