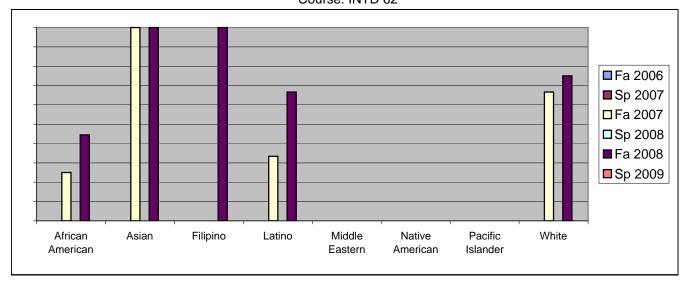

Chabot Success Rates By Ethnicity and Semester Course: INTD 62

|           |                | Fa 2006 | Sp 2007 | Fa 2007 | Sp 2008 | Fa 2008 | Sp 2009 |
|-----------|----------------|---------|---------|---------|---------|---------|---------|
| African A | American       |         |         |         |         |         |         |
|           | Success        | 0%      |         |         |         |         |         |
|           | Non-Success    | 0%      |         |         |         |         |         |
|           | Withdrawal     | 0%      |         |         |         |         |         |
|           | Total Percent  | 0%      |         |         |         |         |         |
|           | Total Enrolled | 0       | 0       | 8       | 0       | 9       | 0       |
| Asian     |                |         |         |         |         |         |         |
|           | Success        | 0%      |         |         |         |         |         |
|           | Non-Success    | 0%      |         |         |         |         |         |
|           | Withdrawal     | 0%      |         |         |         |         |         |
|           | Total Percent  | 0%      | 0%      | 100%    | 0%      | 100%    | 0%      |
|           | Total Enrolled | 0       | 0       | 4       | 0       | 3       | 0       |
| Filipino  |                |         |         |         |         |         |         |
|           | Success        | 0%      | 0%      | 0%      | 0%      | 100%    | 0%      |
|           | Non-Success    | 0%      | 0%      | 0%      | 0%      | 0%      | 0%      |
|           | Withdrawal     | 0%      | 0%      | 100%    | 0%      | 0%      | 0%      |
|           | Total Percent  | 0%      | 0%      | 100%    | 0%      | 100%    | 0%      |
|           | Total Enrolled | 0       | 0       | 1       | 0       | 1       | 0       |
| Latino    |                |         |         |         |         |         |         |
|           | Success        | 0%      | 0%      | 33%     | 0%      | 67%     | 0%      |
|           | Non-Success    | 0%      | 0%      | 17%     | 0%      | 33%     | 0%      |
|           | Withdrawal     | 0%      | 0%      | 50%     | 0%      | 0%      | 0%      |
|           | Total Percent  | 0%      | 0%      | 100%    | 0%      | 100%    | 0%      |
|           | Total Enrolled | 0       | 0       | 6       | 0       | 3       | 0       |
| Middle E  | astern         |         |         |         |         |         |         |
|           | Success        | 0%      | 0%      | 0%      | 0%      | 0%      | 0%      |
|           | Non-Success    | 0%      | 0%      | 0%      | 0%      | 0%      | 0%      |
|           | Withdrawal     | 0%      | 0%      | 0%      | 0%      | 0%      | 0%      |
|           | Total Percent  | 0%      | 0%      | 0%      | 0%      | 0%      | 0%      |
|           | Total Enrolled | 0       | 0       | 0       | 0       | 0       | 0       |
| Native A  | merican        |         |         |         |         |         |         |
|           | Success        | 0%      |         |         |         |         |         |
|           | Non-Success    | 0%      | 0%      |         |         |         |         |
|           | Withdrawal     | 0%      | 0%      | 0%      | 0%      | 0%      | 0%      |
|           |                |         |         |         |         |         |         |

|            | Total Percent          | 0%             | 0%             | 0%              | 0%             | 0%              | 0%       |
|------------|------------------------|----------------|----------------|-----------------|----------------|-----------------|----------|
|            | Total Enrolled         | 0              | 0              | 0               | 0              | 0               | 0        |
| Pacific Is | slander                |                |                |                 |                |                 |          |
|            | Success                | 0%             | 0%             | 0%              | 0%             | 0%              | 0%       |
|            | Non-Success            | 0%             | 0%             | 0%              | 0%             | 0%              | 0%       |
|            | Withdrawal             | 0%             | 0%             | 0%              | 0%             | 0%              | 0%       |
|            | Total Percent          | 0%             | 0%             | 0%              | 0%             | 0%              | 0%       |
|            |                        |                |                |                 |                |                 |          |
|            | Total Enrolled         | 0              | 0              | 0               | 0              | 0               | 0        |
| White      | Total Enrolled         | 0              | 0              | 0               | 0              | 0               | 0        |
| White      | Total Enrolled Success | <b>0</b><br>0% | <b>0</b><br>0% | <b>0</b><br>67% | <b>0</b><br>0% | <b>0</b><br>75% | <b>0</b> |
| White      | _                      |                | -              | -               | -              | -               | -        |
| White      | Success                | 0%             | 0%             | 67%             | 0%             | 75%             | 0%       |
| White      | Success<br>Non-Success | 0%<br>0%       | 0%<br>0%       | 67%<br>0%       | 0%<br>0%       | 75%<br>0%       | 0%<br>0% |