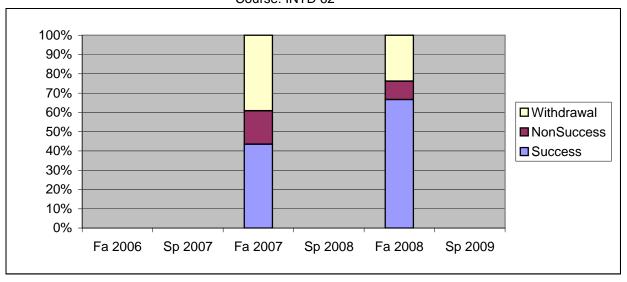

Chabot Success, Non-Success, and Withdrawal Rates By Semester Course: INTD 62

|                | Fa 2006 | Sp 2007 | Fa 2007 | Sp 2008 | Fa 2008 | Sp 2009 |
|----------------|---------|---------|---------|---------|---------|---------|
| Success        | 0%      | 0%      | 43%     | 0%      | 67%     | 0%      |
| Non-Success    | 0%      | 0%      | 17%     | 0%      | 10%     | 0%      |
| Withdrawal     | 0%      | 0%      | 39%     | 0%      | 24%     | 0%      |
| Total Percent  | 0%      | 0%      | 100%    | 0%      | 100%    | 0%      |
| Total Enrolled | 0       | 0       | 23      | 0       | 21      | 0       |