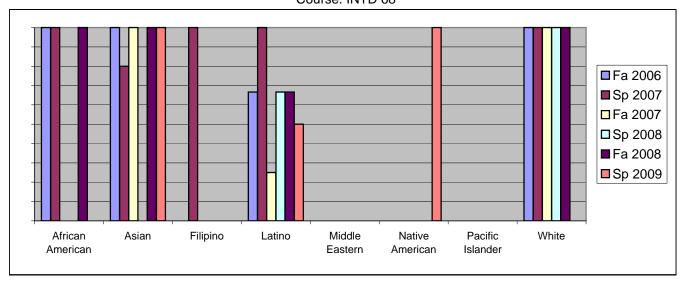

Chabot Success Rates By Ethnicity and Semester Course: INTD 68

|                  |                | Fa 2006 | Sp 2007 | Fa 2007 | Sp 2008 | Fa 2008 | Sp 2009 |  |
|------------------|----------------|---------|---------|---------|---------|---------|---------|--|
| African American |                |         |         |         |         |         |         |  |
|                  | Success        | 100%    | 100%    | 0%      | 0%      | 100%    | 0%      |  |
|                  | Non-Success    | 0%      | 0%      |         | 0%      |         |         |  |
|                  | Withdrawal     | 0%      | 0%      | 100%    | 0%      | 0%      | 0%      |  |
|                  | Total Percent  | 100%    | 100%    | 100%    | 0%      | 100%    | 0%      |  |
|                  | Total Enrolled | 1       | 3       | 1       | 0       | 1       | 0       |  |
| Asian            |                |         |         |         |         |         |         |  |
|                  | Success        | 100%    | 80%     |         |         |         |         |  |
|                  | Non-Success    | 0%      | 20%     | 0%      | 0%      | 0%      | 0%      |  |
|                  | Withdrawal     | 0%      | 0%      | 0%      | 0%      | 0%      | 0%      |  |
|                  | Total Percent  | 100%    | 100%    | 100%    | 0%      | 100%    | 100%    |  |
|                  | Total Enrolled | 1       | 5       | 1       | 0       | 3       | 4       |  |
| Filipino         |                |         |         |         |         |         |         |  |
|                  | Success        | 0%      | 100%    | 0%      | 0%      | 0%      | 0%      |  |
|                  | Non-Success    | 0%      | 0%      | 0%      | 0%      | 0%      | 0%      |  |
|                  | Withdrawal     | 0%      | 0%      | 0%      | 0%      | 0%      | 0%      |  |
|                  | Total Percent  | 0%      | 100%    | 0%      | 0%      | 0%      | 0%      |  |
|                  | Total Enrolled | 0       | 1       | 0       | 0       | 0       | 0       |  |
| Latino           |                |         |         |         |         |         |         |  |
|                  | Success        | 67%     | 100%    | 25%     | 67%     | 67%     | 50%     |  |
|                  | Non-Success    | 0%      | 0%      | 75%     | 33%     | 33%     | 0%      |  |
|                  | Withdrawal     | 33%     | 0%      | 0%      | 0%      | 0%      | 50%     |  |
|                  | Total Percent  | 100%    | 100%    | 100%    | 100%    | 100%    | 100%    |  |
|                  | Total Enrolled | 3       | 2       | 4       | 3       | 3       | 2       |  |
| Middle Ea        | astern         |         |         |         |         |         |         |  |
|                  | Success        | 0%      | 0%      | 0%      | 0%      | 0%      | 0%      |  |
|                  | Non-Success    | 0%      | 0%      | 0%      | 0%      | 0%      | 0%      |  |
|                  | Withdrawal     | 0%      | 0%      | 0%      | 0%      | 0%      | 0%      |  |
|                  | Total Percent  | 0%      | 0%      | 0%      | 0%      | 0%      | 0%      |  |
|                  | Total Enrolled | 0       | 0       | 0       | 0       | 0       | 0       |  |
| Native American  |                |         |         |         |         |         |         |  |
|                  | Success        | 0%      | 0%      | 0%      | 0%      | 0%      | 100%    |  |
|                  | Non-Success    | 0%      | 0%      | 0%      | 0%      | 0%      | 0%      |  |
|                  | Withdrawal     | 0%      | 0%      | 100%    | 100%    | 0%      | 0%      |  |
|                  |                |         |         |         |         |         |         |  |

|            | Total Percent  | 0%   | 0%   | 100% | 100% | 0%   | 100% |
|------------|----------------|------|------|------|------|------|------|
|            | Total Enrolled | 0    | 0    | 1    | 1    | 0    | 1    |
| Pacific Is | lander         |      |      |      |      |      |      |
|            | Success        | 0%   | 0%   | 0%   | 0%   | 0%   | 0%   |
|            | Non-Success    | 0%   | 0%   | 0%   | 0%   | 0%   | 0%   |
|            | Withdrawal     | 0%   | 0%   | 0%   | 0%   | 0%   | 0%   |
|            | Total Percent  | 0%   | 0%   | 0%   | 0%   | 0%   | 0%   |
|            | Total Enrolled | 0    | 0    | 0    | 0    | 0    | 0    |
| White      |                |      |      |      |      |      |      |
|            | Success        | 100% | 100% | 100% | 100% | 100% | 0%   |
|            | Non-Success    | 0%   | 0%   | 0%   | 0%   | 0%   | 0%   |
|            | Withdrawal     | 0%   | 0%   | 0%   | 0%   | 0%   | 0%   |
|            | Total Percent  | 100% | 100% | 100% | 100% | 100% | 0%   |
|            | Total Enrolled | 2    | 1    | 1    | 2    | 5    | 0    |