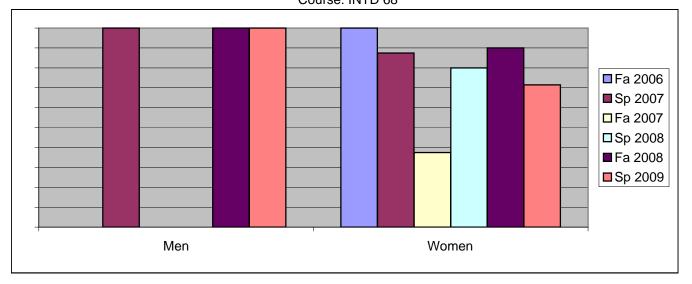

Chabot Success Rates By Gender and Semester Course: INTD 68

|                | Fa 2006 | Sp 2007 | Fa 2007 | Sp 2008 | Fa 2008 | Sp 2009 |
|----------------|---------|---------|---------|---------|---------|---------|
| Men            |         | •       |         | ·       |         |         |
| Success        | 0%      | 100%    | 0%      | 0%      | 100%    | 100%    |
| Non-Success    | 0%      | 0%      | 0%      | 100%    | 0%      | 0%      |
| Withdrawal     | 100%    | 0%      | 0%      | 0%      | 0%      | 0%      |
| Total Percent  | 100%    | 100%    | 0%      | 100%    | 100%    | 100%    |
| Total Enrolled | 1       | 3       | 0       | 1       | 3       | 1       |
| Women          |         |         |         |         |         |         |
| Success        | 100%    | 88%     | 38%     | 80%     | 90%     | 71%     |
| Non-Success    | 0%      | 13%     | 38%     | 0%      | 10%     | 14%     |
| Withdrawal     | 0%      | 0%      | 25%     | 20%     | 0%      | 14%     |
| Total Percent  | 100%    | 100%    | 100%    | 100%    | 100%    | 100%    |
| Total Enrolled | 6       | 8       | 8       | 5       | 10      | 7       |