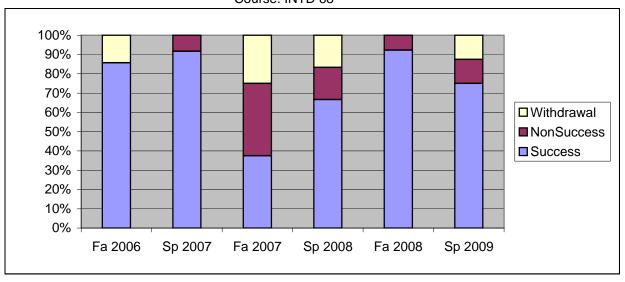

Chabot Success, Non-Success, and Withdrawal Rates By Semester Course: INTD 68

|                | Fa 2006 | Sp 2007 | Fa 2007 | Sp 2008 | Fa 2008 | Sp 2009 |
|----------------|---------|---------|---------|---------|---------|---------|
| Success        | 86%     | 92%     | 38%     | 67%     | 92%     | 75%     |
| Non-Success    | 0%      | 8%      | 38%     | 17%     | 8%      | 13%     |
| Withdrawal     | 14%     | 0%      | 25%     | 17%     | 0%      | 13%     |
| Total Percent  | 100%    | 100%    | 100%    | 100%    | 100%    | 100%    |
| Total Enrolled | 7       | 12      | 8       | 6       | 13      | 8       |