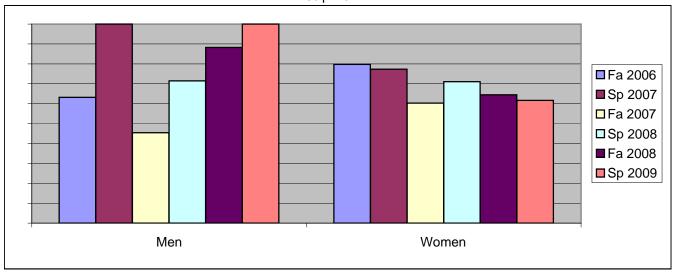

Chabot Success Rates By Gender and Semester Discipline: INTD

|                | Fa 2006 | Sp 2007 | Fa 2007 | Sp 2008 | Fa 2008 | Sp 2009 |
|----------------|---------|---------|---------|---------|---------|---------|
| Men            |         | •       |         | ·       |         | ·       |
| Success        | 63%     | 100%    | 45%     | 71%     | 88%     | 100%    |
| Non-Success    | 0%      | 0%      | 18%     | 7%      | 0%      | 0%      |
| Withdrawal     | 37%     | 0%      | 36%     | 21%     | 12%     | 0%      |
| Total Percent  | 100%    | 100%    | 100%    | 100%    | 100%    | 100%    |
| Total Enrolled | 19      | 13      | 11      | 14      | 17      | 6       |
| Women          |         |         |         |         |         |         |
| Success        | 80%     | 77%     | 60%     | 71%     | 64%     | 62%     |
| Non-Success    | 9%      | 13%     | 16%     | 8%      | 13%     | 15%     |
| Withdrawal     | 11%     | 9%      | 23%     | 21%     | 22%     | 23%     |
| Total Percent  | 100%    | 100%    | 100%    | 100%    | 100%    | 100%    |
| Total Enrolled | 79      | 75      | 73      | 76      | 90      | 60      |