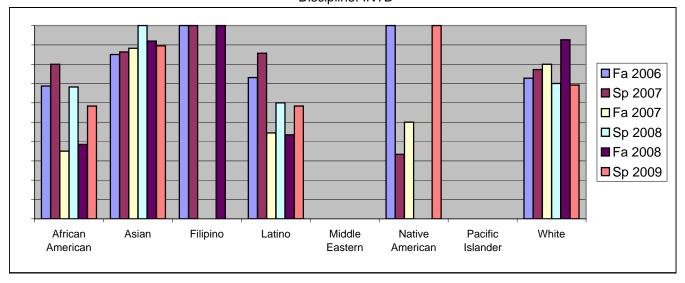

Chabot Success Rates By Ethnicity and Semester Discipline: INTD

|                  |                | Fa 2006 | Sp 2007 | Fa 2007 | Sp 2008 | Fa 2008 | Sp 2009 |
|------------------|----------------|---------|---------|---------|---------|---------|---------|
| African American |                |         |         |         |         |         |         |
|                  | Success        | 69%     | 80%     | 35%     | 68%     | 38%     | 58%     |
|                  | Non-Success    | 6%      | 7%      | 20%     | 9%      | 19%     | 8%      |
|                  | Withdrawal     | 25%     | 13%     | 45%     | 23%     | 42%     | 33%     |
|                  | Total Percent  | 100%    | 100%    | 100%    | 100%    | 100%    | 100%    |
|                  | Total Enrolled | 16      | 15      | 20      | 22      | 26      | 12      |
| Asian            |                |         |         |         |         |         |         |
|                  | Success        | 85%     | 86%     | 88%     | 100%    | 92%     | 89%     |
|                  | Non-Success    | 0%      | 9%      | 0%      | 0%      | 0%      | 0%      |
|                  | Withdrawal     | 15%     | 5%      | 12%     | 0%      | 8%      | 11%     |
|                  | Total Percent  | 100%    | 100%    | 100%    | 100%    | 100%    | 100%    |
|                  | Total Enrolled | 20      | 22      | 17      | 21      | 25      | 19      |
| Filipino         |                |         |         |         |         |         |         |
| -                | Success        | 100%    | 100%    | 0%      | 0%      | 100%    | 0%      |
|                  | Non-Success    | 0%      | 0%      | 0%      | 100%    | 0%      | 0%      |
|                  | Withdrawal     | 0%      | 0%      | 100%    | 0%      | 0%      | 100%    |
|                  | Total Percent  | 100%    | 100%    | 100%    | 100%    | 100%    | 100%    |
|                  | Total Enrolled | 3       | 2       | 1       | 1       | 2       | 1       |
| Latino           |                |         |         |         |         |         |         |
|                  | Success        | 73%     | 86%     | 44%     | 60%     | 43%     | 58%     |
|                  | Non-Success    | 12%     | 14%     | 30%     | 10%     | 22%     | 17%     |
|                  | Withdrawal     | 15%     | 0%      | 26%     | 30%     | 35%     | 25%     |
|                  | Total Percent  | 100%    | 100%    | 100%    | 100%    | 100%    | 100%    |
|                  | Total Enrolled | 26      | 21      | 27      | 20      | 23      | 12      |
| Middle Eastern   |                |         |         |         |         |         |         |
|                  | Success        | 0%      | 0%      | 0%      | 0%      | 0%      | 0%      |
|                  | Non-Success    | 0%      | 0%      | 0%      | 0%      | 0%      | 0%      |
|                  | Withdrawal     | 0%      | 0%      | 0%      | 0%      | 0%      | 0%      |
|                  |                |         |         |         |         |         |         |

|           | Total Percent  | 0%   | 0%   | 0%   | 0%   | 0%   | 0%   |
|-----------|----------------|------|------|------|------|------|------|
|           | Total Enrolled | 0    | 0    | 0    | 0    | 0    | 0    |
| Native A  | merican        |      |      |      |      |      |      |
|           | Success        | 100% | 33%  | 50%  | 0%   | 0%   | 100% |
|           | Non-Success    | 0%   | 33%  | 0%   | 0%   | 0%   | 0%   |
|           | Withdrawal     | 0%   | 33%  | 50%  | 100% | 0%   | 0%   |
|           | Total Percent  | 100% | 100% | 100% | 100% | 0%   | 100% |
|           | Total Enrolled | 2    | 3    | 2    | 1    | 0    | 1    |
| Pacific I | slander        |      |      |      |      |      |      |
|           | Success        | 0%   | 0%   | 0%   | 0%   | 0%   | 0%   |
|           | Non-Success    | 0%   | 0%   | 0%   | 0%   | 0%   | 0%   |
|           | Withdrawal     | 0%   | 0%   | 0%   | 0%   | 0%   | 0%   |
|           | Total Percent  | 0%   | 0%   | 0%   | 0%   | 0%   | 0%   |
|           | Total Enrolled | 0    | 0    | 0    | 0    | 0    | 0    |
| White     |                |      |      |      |      |      |      |
|           | Success        | 73%  | 77%  | 80%  | 70%  | 93%  | 69%  |
|           | Non-Success    | 9%   | 14%  | 7%   | 10%  | 4%   | 15%  |
|           | Withdrawal     | 18%  | 9%   | 13%  | 20%  | 4%   | 15%  |
|           | Total Percent  | 100% | 100% | 100% | 100% | 100% | 100% |
|           | Total Enrolled | 22   | 22   | 15   | 20   | 27   | 13   |