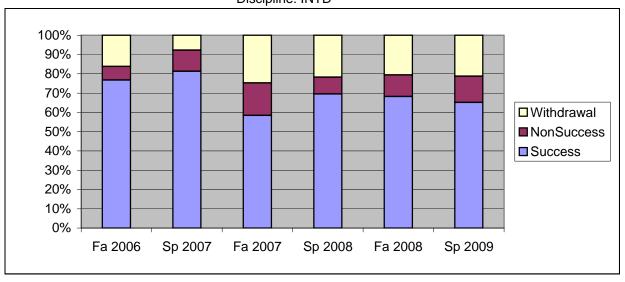

Chabot Success, Non-Success, and Withdrawal Rates By Semester Discipline: INTD

|                | Fa 2006 | Sp 2007 | Fa 2007 | Sp 2008 | Fa 2008 | Sp 2009 |
|----------------|---------|---------|---------|---------|---------|---------|
| Success        | 77%     | 81%     | 58%     | 70%     | 68%     | 65%     |
| Non-Success    | 7%      | 11%     | 17%     | 9%      | 11%     | 14%     |
| Withdrawal     | 16%     | 8%      | 25%     | 22%     | 21%     | 21%     |
| Total Percent  | 100%    | 100%    | 100%    | 100%    | 100%    | 100%    |
| Total Enrolled | 99      | 91      | 89      | 92      | 107     | 66      |