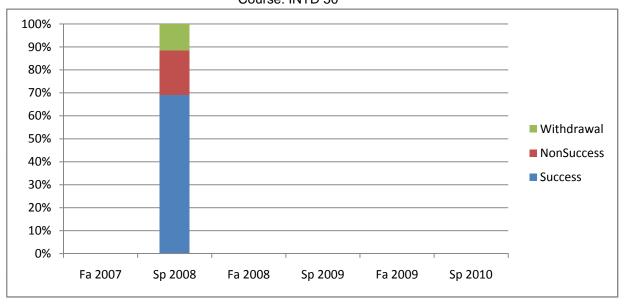

Chabot Success, Non-Success, and Withdrawal Rates By Semester Course: INTD 50

|                | Fa 2007 | Sp 2008 | Fa 2008 | Sp 2009 | Fa 2009 | Sp 2010 |
|----------------|---------|---------|---------|---------|---------|---------|
| Success        | 0%      | 69%     | 0%      | 0%      | 0%      | 0%      |
| Non-Success    | 0%      | 19%     | 0%      | 0%      | 0%      | 0%      |
| Withdrawal     | 0%      | 12%     | 0%      | 0%      | 0%      | 0%      |
| Total Percent  | 0%      | 100%    | 0%      | 0%      | 0%      | 0%      |
| Total Enrolled | 0       | 26      | 0       | 0       | 0       | 0       |