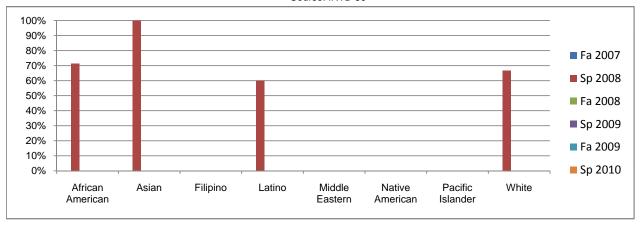

## Chabot Success Rates By Ethnicity and Semester Course: INTD 50

|              |                | Fa 2007 | Sp 2008 | Fa 2008 | Sp 2009 | Fa 2009 | Sp 2010 |
|--------------|----------------|---------|---------|---------|---------|---------|---------|
| African Ar   | merican        |         |         |         |         |         |         |
|              | Success        | 0%      | 71%     | 0%      | 0%      | 0%      | 0%      |
|              | Non-Success    | 0%      | 14%     | 0%      | 0%      | 0%      | 0%      |
|              | Withdrawal     | 0%      | 14%     | 0%      | 0%      | 0%      | 0%      |
|              | Total Percent  | 0%      | 100%    | 0%      | 0%      | 0%      | 0%      |
|              | Total Enrolled | 0       | 7       | 0       | 0       | 0       | 0       |
| Asian        |                |         |         |         |         |         |         |
|              | Success        | 0%      | 100%    | 0%      | 0%      | 0%      | 0%      |
|              | Non-Success    | 0%      | 0%      | 0%      | 0%      | 0%      | 0%      |
|              | Withdrawal     | 0%      | 0%      | 0%      | 0%      | 0%      | 0%      |
|              | Total Percent  | 0%      | 100%    | 0%      | 0%      | 0%      | 0%      |
|              | Total Enrolled | 0       | 6       | 0       | 0       | 0       | 0       |
| Filipino     | Total Efficied | v       | J       | Ū       | Ū       | Ū       | ·       |
|              | Success        | 0%      | 0%      | 0%      | 0%      | 0%      | 0%      |
|              | Non-Success    | 0%      | 100%    | 0%      | 0%      | 0%      | 0%      |
|              | Withdrawal     | 0%      | 0%      | 0%      | 0%      | 0%      | 0%      |
|              | Total Percent  | 0%      | 100%    | 0%      | 0%      | 0%      | 0%      |
|              | Total Enrolled | 0       | 100 %   | 0       | 0       | 0 78    | 0 %     |
| Latino       | rotal Emolica  | 0       | •       | Ū       | Ū       | Ū       | 0       |
| Latino       | Success        | 0%      | 60%     | 0%      | 0%      | 0%      | 0%      |
|              | Non-Success    | 0%      | 20%     | 0%      | 0%      | 0%      | 0%      |
|              | Withdrawal     | 0%      | 20%     | 0%      | 0%      | 0%      | 0%      |
|              | Total Percent  | 0%      | 100%    | 0%      | 0%      | 0%      | 0%      |
|              |                |         |         |         |         |         |         |
| M:4412 F2    | Total Enrolled | 0       | 5       | 0       | 0       | 0       | 0       |
| Middle Ea    |                | 00/     | 201     | 00/     | 201     | 00/     | 00/     |
|              | Success        | 0%      | 0%      | 0%      | 0%      | 0%      | 0%      |
|              | Non-Success    | 0%      | 0%      | 0%      | 0%      | 0%      | 0%      |
|              | Withdrawal     | 0%      | 0%      | 0%      | 0%      | 0%      | 0%      |
|              | Total Percent  | 0%      | 0%      | 0%      | 0%      | 0%      | 0%      |
|              | Total Enrolled | 0       | 0       | 0       | 0       | 0       | 0       |
| Native Am    |                |         |         |         |         |         |         |
|              | Success        | 0%      | 0%      | 0%      | 0%      | 0%      | 0%      |
|              | Non-Success    | 0%      | 0%      | 0%      | 0%      | 0%      | 0%      |
|              | Withdrawal     | 0%      | 0%      | 0%      | 0%      | 0%      | 0%      |
|              | Total Percent  | 0%      | 0%      | 0%      | 0%      | 0%      | 0%      |
|              | Total Enrolled | 0       | 0       | 0       | 0       | 0       | 0       |
| Pacific Isla | ander          |         |         |         |         |         |         |
|              | Success        | 0%      | 0%      | 0%      | 0%      | 0%      | 0%      |
|              | Non-Success    | 0%      | 0%      | 0%      | 0%      | 0%      | 0%      |
|              | Withdrawal     | 0%      | 0%      | 0%      | 0%      | 0%      | 0%      |
|              | Total Percent  | 0%      | 0%      | 0%      | 0%      | 0%      | 0%      |
|              | Total Enrolled | 0       | 0       | 0       | 0       | 0       | 0       |
| White        |                |         |         |         |         |         |         |
|              | Success        | 0%      | 67%     | 0%      | 0%      | 0%      | 0%      |
|              | Non-Success    | 0%      | 17%     | 0%      | 0%      | 0%      | 0%      |
|              | Withdrawal     | 0%      | 17%     | 0%      | 0%      | 0%      | 0%      |
|              | Total Percent  | 0%      | 100%    | 0%      | 0%      | 0%      | 0%      |
|              |                |         |         |         |         |         |         |