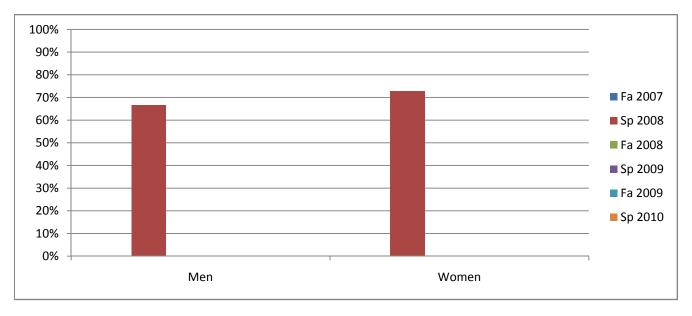

Chabot Success Rates By Gender and Semester Course: INTD 50

|                | Fa 2007 | Sp 2008 | Fa 2008 | Sp 2009 | Fa 2009 | Sp 2010 |
|----------------|---------|---------|---------|---------|---------|---------|
| Men            |         |         |         |         |         |         |
| Success        | 0%      | 67%     | 0%      | 0%      | 0%      | 0%      |
| Non-Success    | 0%      | 0%      | 0%      | 0%      | 0%      | 0%      |
| Withdrawal     | 0%      | 33%     | 0%      | 0%      | 0%      | 0%      |
| Total Percent  | 0%      | 100%    | 0%      | 0%      | 0%      | 0%      |
| Total Enrolled | 0       | 3       | 0       | 0       | 0       | 0       |
| Women          |         |         |         |         |         |         |
| Success        | 0%      | 73%     | 0%      | 0%      | 0%      | 0%      |
| Non-Success    | 0%      | 18%     | 0%      | 0%      | 0%      | 0%      |
| Withdrawal     | 0%      | 9%      | 0%      | 0%      | 0%      | 0%      |
| Total Percent  | 0%      | 100%    | 0%      | 0%      | 0%      | 0%      |
| Total Enrolled | 0       | 22      | 0       | 0       | 0       | 0       |