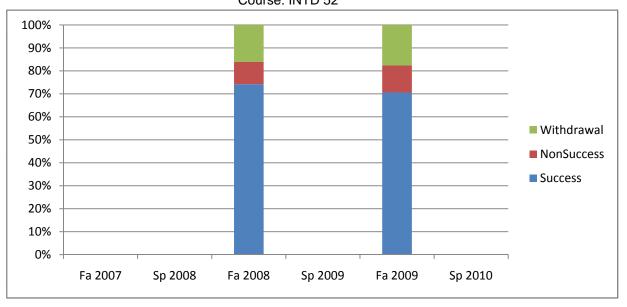

Chabot Success, Non-Success, and Withdrawal Rates By Semester Course: INTD 52

|                | Fa 2007 | Sp 2008 | Fa 2008 | Sp 2009 | Fa 2009 | Sp 2010 |
|----------------|---------|---------|---------|---------|---------|---------|
| Success        | 0%      | 0%      | 74%     | 0%      | 71%     | 0%      |
| Non-Success    | 0%      | 0%      | 10%     | 0%      | 12%     | 0%      |
| Withdrawal     | 0%      | 0%      | 16%     | 0%      | 18%     | 0%      |
| Total Percent  | 0%      | 0%      | 100%    | 0%      | 100%    | 0%      |
| Total Enrolled | 0       | 0       | 31      | 0       | 17      | 0       |