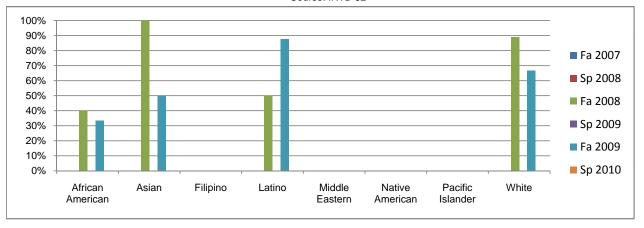

## Chabot Success Rates By Ethnicity and Semester Course: INTD 52

|            |                | Fa 2007        | Sp 2008        | Fa 2008          | Sp 2009        | Fa 2009          | Sp 2010        |
|------------|----------------|----------------|----------------|------------------|----------------|------------------|----------------|
| African A  | American       |                |                |                  |                |                  |                |
|            | Success        | 0%             | 0%             | 40%              | 0%             | 33%              | 0%             |
|            | Non-Success    | 0%             | 0%             | 20%              | 0%             | 33%              | 0%             |
|            | Withdrawal     | 0%             | 0%             | 40%              | 0%             | 33%              | 0%             |
|            | Total Percent  | 0%             | 0%             | 100%             | 0%             | 100%             | 0%             |
|            | Total Enrolled | 0              | 0              | 5                | 0              | 3                | 0              |
| Asian      |                |                |                |                  |                |                  |                |
|            | Success        | 0%             | 0%             | 100%             | 0%             | 50%              | 0%             |
|            | Non-Success    | 0%             | 0%             | 0%               | 0%             | 50%              | 0%             |
|            | Withdrawal     | 0%             | 0%             | 0%               | 0%             | 0%               | 0%             |
|            | Total Percent  | 0%             | 0%             | 100%             | 0%             | 100%             | 0%             |
|            | Total Enrolled | 0              | 0              | 8                | 0              | 2                | 0              |
| Filipino   |                | •              | -              |                  |                |                  | -              |
|            | Success        | 0%             | 0%             | 0%               | 0%             | 0%               | 0%             |
|            | Non-Success    | 0%             | 0%             | 0%               | 0%             | 0%               | 0%             |
|            | Withdrawal     | 0%             | 0%             | 0%               | 0%             | 0%               | 0%             |
|            | Total Percent  | 0%             | 0%             | 0%               | 0%             | 0%               | 0%             |
|            | Total Enrolled | 0              | 0              | 0                | 0              | 0                | 0              |
| Latino     | rotal Efficied | •              | •              | ·                | ·              | ·                | Ū              |
| Latino     | Success        | 0%             | 0%             | 50%              | 0%             | 88%              | 0%             |
|            | Non-Success    | 0%             | 0%             | 13%              | 0%             | 0%               | 0%             |
|            | Withdrawal     | 0%             | 0%             | 38%              | 0%             | 13%              | 0%             |
|            | Total Percent  | 0%             | 0%             | 100%             | 0%             | 100%             | 0%             |
|            | Total Enrolled | 0%<br><b>0</b> | 0%<br><b>0</b> | 100%<br><b>8</b> | 0%<br><b>0</b> | 100%<br><b>8</b> | 0%<br><b>0</b> |
| Middle E   |                | U              | U              | 8                | U              | 8                | U              |
| Wildale E  |                | 00/            | 00/            | 00/              | 00/            | 00/              | 00/            |
|            | Success        | 0%             | 0%             | 0%               | 0%             | 0%               | 0%             |
|            | Non-Success    | 0%             | 0%             | 0%               | 0%             | 0%               | 0%             |
|            | Withdrawal     | 0%             | 0%             | 0%               | 0%             | 0%               | 0%             |
|            | Total Percent  | 0%             | 0%             | 0%               | 0%             | 0%               | 0%             |
|            | Total Enrolled | 0              | 0              | 0                | 0              | 0                | 0              |
| Native A   |                | •••            | 201            | •••              | •••            | 201              | 221            |
|            | Success        | 0%             | 0%             | 0%               | 0%             | 0%               | 0%             |
|            | Non-Success    | 0%             | 0%             | 0%               | 0%             | 0%               | 0%             |
|            | Withdrawal     | 0%             | 0%             | 0%               | 0%             | 0%               | 0%             |
|            | Total Percent  | 0%             | 0%             | 0%               | 0%             | 0%               | 0%             |
|            | Total Enrolled | 0              | 0              | 0                | 0              | 0                | 0              |
| Pacific Is |                |                |                |                  |                |                  |                |
|            | Success        | 0%             | 0%             | 0%               | 0%             | 0%               | 0%             |
|            | Non-Success    | 0%             | 0%             | 0%               | 0%             | 0%               | 0%             |
|            | Withdrawal     | 0%             | 0%             | 0%               | 0%             | 0%               | 0%             |
|            | Total Percent  | 0%             | 0%             | 0%               | 0%             | 0%               | 0%             |
|            | Total Enrolled | 0              | 0              | 0                | 0              | 0                | 0              |
| White      |                |                |                |                  |                |                  |                |
|            | Success        | 0%             | 0%             | 89%              | 0%             | 67%              | 0%             |
|            | Non-Success    | 0%             | 0%             | 11%              | 0%             | 0%               | 0%             |
|            | Withdrawal     | 0%             | 0%             | 0%               | 0%             | 33%              | 0%             |
|            | Total Percent  | 0%             | 0%             | 100%             | 0%             | 100%             | 0%             |
|            | Total Enrolled | 0              | 0              | 9                | 0              | 3                | 0              |
|            |                | •              | •              | •                | •              | •                | •              |