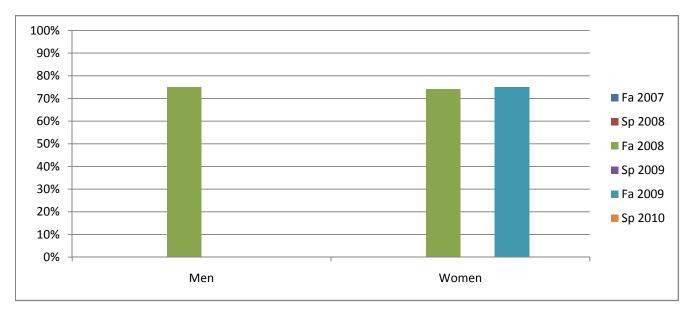

Chabot Success Rates By Gender and Semester Course: INTD 52

|                | Fa 2007 | Sp 2008 | Fa 2008 | Sp 2009 | Fa 2009 | Sp 2010 |
|----------------|---------|---------|---------|---------|---------|---------|
| Men            |         | -       |         | -       |         |         |
| Success        | 0%      | 0%      | 75%     | 0%      | 0%      | 0%      |
| Non-Success    | 0%      | 0%      | 0%      | 0%      | 0%      | 0%      |
| Withdrawal     | 0%      | 0%      | 25%     | 0%      | 100%    | 0%      |
| Total Percent  | 0%      | 0%      | 100%    | 0%      | 100%    | 0%      |
| Total Enrolled | 0       | 0       | 4       | 0       | 1       | 0       |
| Women          |         |         |         |         |         |         |
| Success        | 0%      | 0%      | 74%     | 0%      | 75%     | 0%      |
| Non-Success    | 0%      | 0%      | 11%     | 0%      | 13%     | 0%      |
| Withdrawal     | 0%      | 0%      | 15%     | 0%      | 13%     | 0%      |
| Total Percent  | 0%      | 0%      | 100%    | 0%      | 100%    | 0%      |
| Total Enrolled | 0       | 0       | 27      | 0       | 16      | 0       |