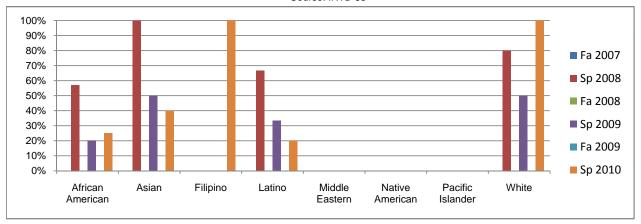

0%      | 33%     |
| Withdrawal     | 0%      | 25%     | 0%      | 0%      | 0%      | 33%     |
| Total Percent  | 0%      | 100%    | 0%      | 100%    | 0%      | 100%    |
| Total Enrolled | 0       | 4       | 0       | 2       | 0       | 3       |
| Women          |         |         |         |         |         |         |
| Success        | 0%      | 75%     | 0%      | 33%     | 0%      | 48%     |
| Non-Success    | 0%      | 0%      | 0%      | 19%     | 0%      | 34%     |
| Withdrawal     | 0%      | 25%     | 0%      | 48%     | 0%      | 17%     |
| Total Percent  | 0%      | 100%    | 0%      | 100%    | 0%      | 100%    |
| Total Enrolled | 0       | 24      | 0       | 21      | 0       | 29      |

## Chabot Success Rates By Ethnicity and Semester Course: INTD 55



| Success   0%   57%   0%   20%   0%   Non-Success   0%   0%   0%   0%   20%   0%   0%   0