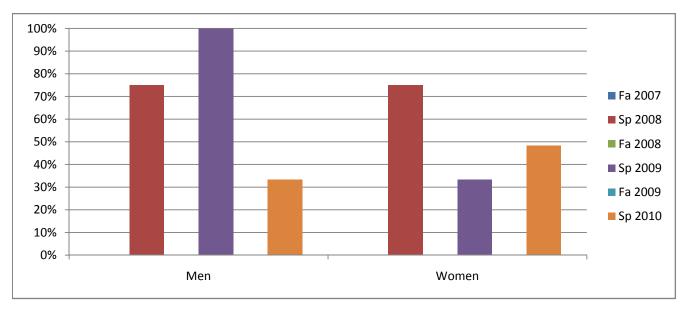

Chabot Success Rates By Gender and Semester Course: INTD 55

|                | Fa 2007 | Sp 2008 | Fa 2008 | Sp 2009 | Fa 2009 | Sp 2010 |
|----------------|---------|---------|---------|---------|---------|---------|
| Men            |         | -       |         | -       |         | -       |
| Success        | 0%      | 75%     | 0%      | 100%    | 0%      | 33%     |
| Non-Success    | 0%      | 0%      | 0%      | 0%      | 0%      | 33%     |
| Withdrawal     | 0%      | 25%     | 0%      | 0%      | 0%      | 33%     |
| Total Percent  | 0%      | 100%    | 0%      | 100%    | 0%      | 100%    |
| Total Enrolled | 0       | 4       | 0       | 2       | 0       | 3       |
| Women          |         |         |         |         |         |         |
| Success        | 0%      | 75%     | 0%      | 33%     | 0%      | 48%     |
| Non-Success    | 0%      | 0%      | 0%      | 19%     | 0%      | 34%     |
| Withdrawal     | 0%      | 25%     | 0%      | 48%     | 0%      | 17%     |
| Total Percent  | 0%      | 100%    | 0%      | 100%    | 0%      | 100%    |
| Total Enrolled | 0       | 24      | 0       | 21      | 0       | 29      |