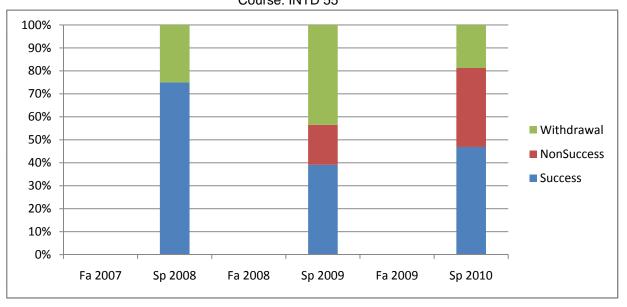

Chabot Success, Non-Success, and Withdrawal Rates By Semester Course: INTD 55

|                | Fa 2007 | Sp 2008 | Fa 2008 | Sp 2009 | Fa 2009 | Sp 2010 |
|----------------|---------|---------|---------|---------|---------|---------|
| Success        | 0%      | 75%     | 0%      | 39%     | 0%      | 47%     |
| Non-Success    | 0%      | 0%      | 0%      | 17%     | 0%      | 34%     |
| Withdrawal     | 0%      | 25%     | 0%      | 43%     | 0%      | 19%     |
| Total Percent  | 0%      | 100%    | 0%      | 100%    | 0%      | 100%    |
| Total Enrolled | 0       | 28      | 0       | 23      | 0       | 32      |