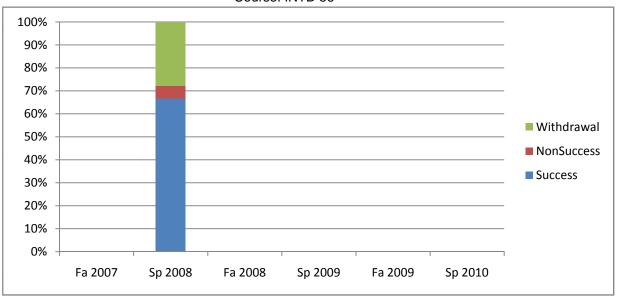

Chabot Success, Non-Success, and Withdrawal Rates By Semester Course: INTD 56

|                | Fa 2007 | Sp 2008 | Fa 2008 | Sp 2009 | Fa 2009 | Sp 2010 |
|----------------|---------|---------|---------|---------|---------|---------|
| Success        | 0%      | 67%     | 0%      | 0%      | 0%      | 0%      |
| Non-Success    | 0%      | 6%      | 0%      | 0%      | 0%      | 0%      |
| Withdrawal     | 0%      | 28%     | 0%      | 0%      | 0%      | 0%      |
| Total Percent  | 0%      | 100%    | 0%      | 0%      | 0%      | 0%      |
| Total Enrolled | 0       | 18      | 0       | 0       | 0       | 0       |