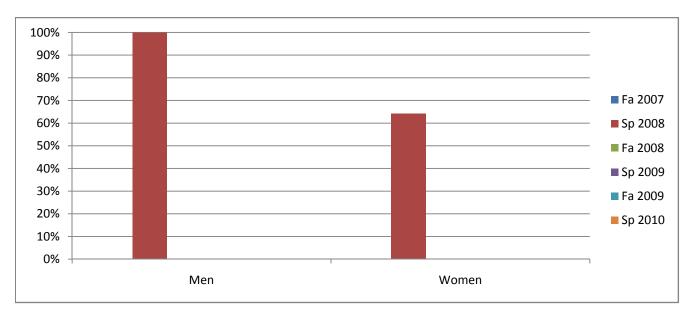

## Chabot Success Rates By Gender and Semester Course: INTD 56

|                | Fa 2007 | Sp 2008 | Fa 2008 | Sp 2009 | Fa 2009 | Sp 2010 |
|----------------|---------|---------|---------|---------|---------|---------|
| Men            |         |         |         |         |         |         |
| Success        | 0%      | 100%    | 0%      | 0%      | 0%      | 0%      |
| Non-Success    | 0%      | 0%      | 0%      | 0%      | 0%      | 0%      |
| Withdrawal     | 0%      | 0%      | 0%      | 0%      | 0%      | 0%      |
| Total Percent  | 0%      | 100%    | 0%      | 0%      | 0%      | 0%      |
| Total Enrolled | 0       | 3       | 0       | 0       | 0       | 0       |
| Women          |         |         |         |         |         |         |
| Success        | 0%      | 64%     | 0%      | 0%      | 0%      | 0%      |
| Non-Success    | 0%      | 7%      | 0%      | 0%      | 0%      | 0%      |
| Withdrawal     | 0%      | 29%     | 0%      | 0%      | 0%      | 0%      |
| Total Percent  | 0%      | 100%    | 0%      | 0%      | 0%      | 0%      |
| Total Enrolled | 0       | 14      | 0       | 0       | 0       | 0       |