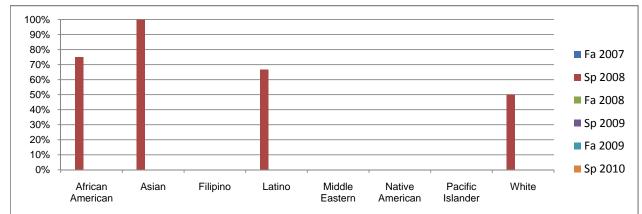

Chabot Success Rates By Ethnicity and Semester Course: INTD 56

| Asian Success 0% 100% 0% 0% 0% 0% 0% 0% 0% 0% 0% 0% 0% 0% 0% 0% 0% 0% 0% 0% 0% 0% 0% 0% 0% 0% 0% 0% 0% 0% 0% 0% 0% 0% 0% 0% 0% 0% 0% 0% 0% 0% 0% 0% 0% 0% 0% 0% 0% 0% 0% 0% 0% 0% 0% 0% 0% 0% 0% 0% 0% 0% 0% 0% 0% 0% 0% 0% 0% 0% 0% 0% 0% 0% 0% 0% 0% 0% 0% 0% 0% 0% 0% 0% 0% 0% 0% 0% 0% 0% 0% 0% 0% 0% 0% 0% 0% 0% 0%                   | 0      |
|--------------------------------------------------------------------------------------------------------------------------------------------------------------------------------------------------------------------------------------------------------------------------------------------------------------------------------------------|--------|
| Non-Success 0% 25% 0% 0% 0% 0% 0% 0% 0% 0% 0% 0% 0% 0% 0% 0% 0% 0% 0% 0% 0% 0% 0% 0% 0% 0% 0% 0% 0% 0% 0% 0% 0% 0% 0% 0% 0% 0% 0% 0% 0% 0% 0% 0% 0% 0% 0% 0% 0% 0% 0% 0% 0% 0% 0% 0% 0% 0% 0% 0% 0% 0% 0% 0% 0% 0% 0% 0% 0% 0% 0% 0% 0% 0% 0% 0% 0% 0% 0% 0% 0% 0% 0% 0% 0% 0% 0% 0% 0% 0% 0% 0% 0% 0% 0% 0% 0% 0% 0% 0%                   |        |
| Withdrawal 0% 0% 0% 0% 0% 0% 0% 0% 0% 0% 0% 0% 0% 0% 0% 0% 0% 0% 0% 0% 0% 0% 0% 0% 0% 0% 0% 0% 0% 0% 0% 0% 0% 0% 0% 0% 0% 0% 0% 0% 0% 0% 0% 0% 0% 0% 0% 0% 0% 0% 0% 0% 0% 0% 0% 0% 0% 0% 0% 0% 0% 0% 0% 0% 0% 0% 0% 0% 0% 0% 0% 0% 0% 0% 0% 0% 0% 0% 0% 0% 0% 0% 0% 0% 0% 0% 0% 0% 0% 0% 0% 0% 0% 0% 0% 0% 0% 0% 0% 0%                     | 6      |
| Total Percent<br>Total Enrolled 0% 100% 0% 0% 0% 0% 0% 0% 0% 0% 0% 0% 0% 0% 0% 0% 0% 0% 0% 0% 0% 0% 0% 0% 0% 0% 0% 0% 0% 0% 0% 0% 0% 0% 0% 0% 0% 0% 0% 0% 0% 0% 0% 0% 0% 0% 0% 0% 0% 0% 0% 0% 0% 0% 0% 0% 0% 0% 0% 0% 0% 0% 0% 0% 0% 0% 0% 0% 0% 0% 0% 0% 0% 0% 0% 0% 0% 0% 0% 0% 0% 0% 0% 0% 0% 0% 0% 0% 0% 0% 0% 0% 0% 0% 0% 0% 0% 0% 0% | 6      |
| Total Enrolled 0 4 0 0 0   Asian Success 0% 100% 0% 0% 0% 0% 0% 0% 0% 0% 0% 0% 0% 0% 0% 0% 0% 0% 0% 0% 0% 0% 0% 0% 0% 0% 0% 0% 0% 0% 0% 0% 0% 0% 0% 0% 0% 0% 0% 0% 0% 0% 0% 0% 0% 0% 0% 0% 0% 0% 0% 0% 0% 0% 0% 0% 0% 0% 0% 0% 0% 0% 0% 0% 0% 0% 0% 0% 0% 0% 0% 0% 0% 0% 0% 0% 0% 0% 0% 0% 0% 0% 0% 0% 0% 0% 0% 0% 0% 0% 0% 0%             | 6      |
| Asian Success 0% 100% 0% 0% 0% 0% 0% 0% 0% 0% 0% 0% 0% 0% 0% 0% 0% 0% 0% 0% 0% 0% 0% 0% 0% 0% 0% 0% 0% 0% 0% 0% 0% 0% 0% 0% 0% 0% 0% 0% 0% 0% 0% 0% 0% 0% 0% 0% 0% 0% 0% 0% 0% 0% 0% 0% 0% 0% 0% 0% 0% 0% 0% 0% 0% 0% 0% 0% 0% 0% 0% 0% 0% 0% 0% 0% 0% 0% 0% 0% 0% 0% 0% 0% 0% 0% 0% 0% 0% 0% 0% 0% 0% 0% 0% 0% 0% 0% 0%                   | 6      |
| Success 0% 100% 0% 0% 0% 0% 0% 0% 0% 0% 0% 0% 0% 0% 0% 0% 0% 0% 0% 0% 0% 0% 0% 0% 0% 0% 0% 0% 0% 0% 0% 0% 0% 0% 0% 0% 0% 0% 0% 0% 0% 0% 0% 0% 0% 0% 0% 0% 0% 0% 0% 0% 0% 0% 0% 0% 0% 0% 0% 0% 0% 0% 0% 0% 0% 0% 0% 0% 0% 0% 0% 0% 0% 0% 0% 0% 0% 0% 0% 0% 0% 0% 0% 0% 0% 0% 0% 0% 0% 0% 0% 0% 0% 0% 0% 0% 0% 0% 0% 0%                      | 0      |
| Non-Success 0% 0% 0% 0% 0% 0% 0% 0% 0% 0% 0% 0% 0% 0% 0% 0% 0% 0% 0% 0% 0% 0% 0% 0% 0% 0% 0% 0% 0% 0% 0% 0% 0% 0% 0% 0% 0% 0% 0% 0% 0% 0% 0% 0% 0% 0% 0% 0% 0% 0% 0% 0% 0% 0% 0% 0% 0% 0% 0% 0% 0% 0% 0% 0% 0% 0% 0% 0% 0% 0% 0% 0% 0% 0% 0% 0% 0% 0% 0% 0% 0% 0% 0% 0% 0% 0% 0% 0% 0% 0% 0% 0% 0% 0% 0% 0% 0% 0% 0% 0%                    |        |
| Withdrawal 0% 0% 0% 0% 0% 0% 0% 0% 0% 0% 0% 0% 0% 0% 0% 0% 0% 0% 0% 0% 0% 0% 0% 0% 0% 0% 0% 0% 0% 0% 0% 0% 0% 0% 0% 0% 0% 0% 0% 0% 0% 0% 0% 0% 0% 0% 0% 0% 0% 0% 0% 0% 0% 0% 0% 0% 0% 0% 0% 0% 0% 0% 0% 0% 0% 0% 0% 0% 0% 0% 0% 0% 0% 0% 0% 0% 0% 0% 0% 0% 0% 0% 0% 0% 0% 0% 0% 0% 0% 0% 0% 0% 0% 0% 0% 0% 0% 0% 0% 0%                     | 6      |
| Total Percent 0% 100% 0% 0% 0% 0% 0% 0% 0% 0% 0% 0% 0% 0% 0% 0% 0% 0% 0% 0% 0% 0% 0% 0% 0% 0% 0% 0% 0% 0% 0% 0% 0% 0% 0% 0% 0% 0% 0% 0% 0% 0% 0% 0% 0% 0% 0% 0% 0% 0% 0% 0% 0% 0% 0% 0% 0% 0% 0% 0% 0% 0% 0% 0% 0% 0% 0% 0% 0% 0% 0% 0% 0% 0% 0% 0% 0% 0% 0% 0% 0% 0% 0% 0% 0% 0% 0% 0% 0% 0% 0% 0% 0% 0% 0% 0% 0% 0% 0% 0%                | 6      |
| Total Enrolled 0 5 0 0 0<br>Filipino                                                                                                                                                                                                                                                                                                       | 6      |
| Total Enrolled 0 5 0 0 0<br>Filipino                                                                                                                                                                                                                                                                                                       | 6      |
| Filipino                                                                                                                                                                                                                                                                                                                                   | 0      |
| •                                                                                                                                                                                                                                                                                                                                          | -      |
| Success 0% 0% 0% 0% 0% 0% 0%                                                                                                                                                                                                                                                                                                               | 6      |
| Non-Success 0% 0% 0% 0% 0% 0%                                                                                                                                                                                                                                                                                                              | 6      |
| Withdrawal 0% 0% 0% 0% 0% 0%                                                                                                                                                                                                                                                                                                               |        |
| Total Percent 0% 0% 0% 0% 0% 0%                                                                                                                                                                                                                                                                                                            |        |
|                                                                                                                                                                                                                                                                                                                                            | 0      |
| Latino                                                                                                                                                                                                                                                                                                                                     | -      |
| Success 0% 67% 0% 0% 0%                                                                                                                                                                                                                                                                                                                    | 6      |
| Non-Success 0% 0% 0% 0% 0% 0%                                                                                                                                                                                                                                                                                                              |        |
| Withdrawal 0% 33% 0% 0% 0% 0%                                                                                                                                                                                                                                                                                                              |        |
| Total Percent 0% 100% 0% 0% 0% 0%                                                                                                                                                                                                                                                                                                          | -      |
|                                                                                                                                                                                                                                                                                                                                            | 0<br>0 |
| Middle Eastern                                                                                                                                                                                                                                                                                                                             | ,      |
| Success 0% 0% 0% 0% 0% 0%                                                                                                                                                                                                                                                                                                                  | 6      |
| Non-Success 0% 0% 0% 0% 0% 0% 0%                                                                                                                                                                                                                                                                                                           |        |
| Withdrawal 0% 0% 0% 0% 0% 0% 0% 0% 0% 0% 0% 0% 0% 0% 0% 0% 0% 0% 0% 0% 0% 0% 0% 0% 0% 0% 0% 0% 0% 0% 0% 0% 0% 0% 0% 0% 0% 0% 0% 0% 0% 0% 0% 0% 0% 0% 0% 0% 0% 0% 0% 0% 0% 0% 0% 0% 0% 0% 0% 0% 0% 0% 0% 0% 0% 0% 0% 0% 0% 0% 0% 0% 0% 0% 0% 0% 0% 0% 0% 0% 0% 0% 0% 0% 0% 0% 0% 0% 0% 0% 0% 0% 0% 0% 0% 0% 0% 0% 0% 0%                     |        |
| Total Percent 0% 0% 0% 0% 0% 0% 0% 0% 0% 0% 0% 0% 0% 0% 0% 0% 0% 0% 0% 0% 0% 0% 0% 0% 0% 0% 0% 0% 0% 0% 0% 0% 0% 0% 0% 0% 0% 0% 0% 0% 0% 0% 0% 0% 0% 0% 0% 0% 0% 0% 0% 0% 0% 0% 0% 0% 0% 0% 0% 0% 0% 0% 0% 0% 0% 0% 0% 0% 0% 0% 0% 0% 0% 0% 0% 0% 0% 0% 0% 0% 0% 0% 0% 0% 0% 0% 0% 0% 0% 0% 0% 0% 0% 0% 0% 0% 0% 0% 0% 0%                  |        |
|                                                                                                                                                                                                                                                                                                                                            | 0      |
| Native American                                                                                                                                                                                                                                                                                                                            | J      |
| Success 0% 0% 0% 0% 0% 0%                                                                                                                                                                                                                                                                                                                  | ,      |
|                                                                                                                                                                                                                                                                                                                                            |        |
| Non-Success 0% 0% 0% 0% 0% 0% 0% 0% 0% 0% 0% 0% 0% 0% 0% 0% 0% 0% 0% 0% 0% 0% 0% 0% 0% 0% 0% 0% 0% 0% 0% 0% 0% 0% 0% 0% 0% 0% 0% 0% 0% 0% 0% 0% 0% 0% 0% 0% 0% 0% 0% 0% 0% 0% 0% 0% 0% 0% 0% 0% 0% 0% 0% 0% 0% 0% 0% 0% 0% 0% 0% 0% 0% 0% 0% 0% 0% 0% 0% 0% 0% 0% 0% 0% 0% 0% 0% 0% 0% 0% 0% 0% 0% 0% 0% 0% 0% 0% 0% 0%                    |        |
|                                                                                                                                                                                                                                                                                                                                            |        |
| Total Percent 0% 0% 0% 0% 0% 0% 0% 0% 0% 0% 0% 0% 0% 0% 0% 0% 0% 0% 0% 0% 0% 0% 0% 0% 0% 0% 0% 0% 0% 0% 0% 0% 0% 0% 0% 0% 0% 0% 0% 0% 0% 0% 0% 0% 0% 0% 0% 0% 0% 0% 0% 0% 0% 0% 0% 0% 0% 0% 0% 0% 0% 0% 0% 0% 0% 0% 0% 0% 0% 0% 0% 0% 0% 0% 0% 0% 0% 0% 0% 0% 0% 0% 0% 0% 0% 0% 0% 0% 0% 0% 0% 0% 0% 0% 0% 0% 0% 0% 0% 0%                  |        |
|                                                                                                                                                                                                                                                                                                                                            | 0      |
| Pacific Islander                                                                                                                                                                                                                                                                                                                           | ,      |
| Success 0% 0% 0% 0% 0% 0%                                                                                                                                                                                                                                                                                                                  |        |
| Non-Success 0% 0% 0% 0% 0% 0%                                                                                                                                                                                                                                                                                                              |        |
| Withdrawal 0% 0% 0% 0% 0% 0% 0% 0% 0% 0% 0% 0% 0% 0% 0% 0% 0% 0% 0% 0% 0% 0% 0% 0% 0% 0% 0% 0% 0% 0% 0% 0% 0% 0% 0% 0% 0% 0% 0% 0% 0% 0% 0% 0% 0% 0% 0% 0% 0% 0% 0% 0% 0% 0% 0% 0% 0% 0% 0% 0% 0% 0% 0% 0% 0% 0% 0% 0% 0% 0% 0% 0% 0% 0% 0% 0% 0% 0% 0% 0% 0% 0% 0% 0% 0% 0% 0% 0% 0% 0% 0% 0% 0% 0% 0% 0% 0% 0% 0% 0%                     |        |
| Total Percent 0% 0% 0% 0% 0% 0% 0% 0% 0% 0% 0% 0% 0% 0% 0% 0% 0% 0% 0% 0% 0% 0% 0% 0% 0% 0% 0% 0% 0% 0% 0% 0% 0% 0% 0% 0% 0% 0% 0% 0% 0% 0% 0% 0% 0% 0% 0% 0% 0% 0% 0% 0% 0% 0% 0% 0% 0% 0% 0% 0% 0% 0% 0% 0% 0% 0% 0% 0% 0% 0% 0% 0% 0% 0% 0% 0% 0% 0% 0% 0% 0% 0% 0% 0% 0% 0% 0% 0% 0% 0% 0% 0% 0% 0% 0% 0% 0% 0% 0% 0%                  |        |
|                                                                                                                                                                                                                                                                                                                                            | 0      |
| White                                                                                                                                                                                                                                                                                                                                      |        |
| Success 0% 50% 0% 0% 0% 0%                                                                                                                                                                                                                                                                                                                 |        |
| Non-Success 0% 0% 0% 0% 0% 0%                                                                                                                                                                                                                                                                                                              |        |
| Withdrawal 0% 50% 0% 0% 0% 0%                                                                                                                                                                                                                                                                                                              |        |
| Total Percent 0% 100% 0% 0% 0% 0% 0% 0% 0% 0% 0% 0% 0% 0% 0% 0% 0% 0% 0% 0% 0% 0% 0% 0% 0% 0% 0% 0% 0% 0% 0% 0% 0% 0% 0% 0% 0% 0% 0% 0% 0% 0% 0% 0% 0% 0% 0% 0% 0% 0% 0% 0% 0% 0% 0% 0% 0% 0% 0% 0% 0% 0% 0% 0% 0% 0% 0% 0% 0% 0% 0% 0% 0% 0% 0% 0% 0% 0% 0% 0% 0% 0% 0% 0% 0% 0% 0% 0% 0% 0% 0% 0% 0% 0% 0% 0% 0% 0% 0% 0%                |        |
| Total Enrolled 0 4 0 0 0                                                                                                                                                                                                                                                                                                                   | 0      |