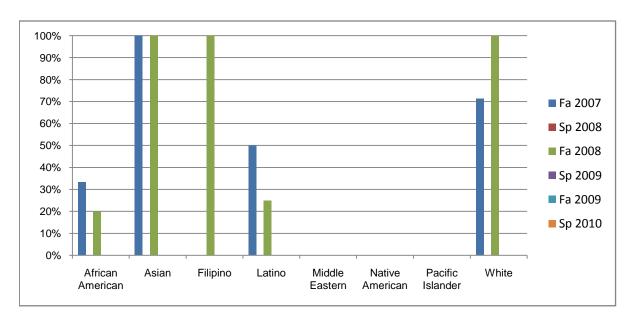

Chabot Success Rates By Ethnicity and Semester Course: INTD 58

|           |                | Fa 2007 | Sp 2008 | Fa 2008 | Sp 2009 | Fa 2009 | Sp 2010 |
|-----------|----------------|---------|---------|---------|---------|---------|---------|
| African A | merican        |         |         |         |         |         |         |
|           | Success        | 33%     | 0%      | 20%     | 0%      | 0%      | 0%      |
|           | Non-Success    | 33%     | 0%      | 20%     | 0%      | 0%      | 0%      |
|           | Withdrawal     | 33%     | 0%      | 60%     | 0%      | 0%      | 0%      |
|           | Total Percent  | 100%    | 0%      | 100%    | 0%      | 0%      | 0%      |
|           | Total Enrolled | 6       | 0       | 5       | 0       | 0       | 0       |
| Asian     |                |         |         |         |         |         |         |
|           | Success        | 100%    | 0%      | 100%    | 0%      | 0%      | 0%      |
|           | Non-Success    | 0%      | 0%      | 0%      | 0%      | 0%      | 0%      |
|           | Withdrawal     | 0%      | 0%      | 0%      | 0%      | 0%      | 0%      |
|           | Total Percent  | 100%    | 0%      | 100%    | 0%      | 0%      | 0%      |
|           | Total Enrolled | 6       | 0       | 4       | 0       | 0       | 0       |
| Filipino  |                |         |         |         |         |         |         |
|           | Success        | 0%      | 0%      | 100%    | 0%      | 0%      | 0%      |
|           | Non-Success    | 0%      | 0%      | 0%      | 0%      | 0%      | 0%      |
|           | Withdrawal     | 0%      | 0%      | 0%      | 0%      | 0%      | 0%      |
|           | Total Percent  | 0%      | 0%      | 100%    | 0%      | 0%      | 0%      |
|           | Total Enrolled | 0       | 0       | 1       | 0       | 0       | 0       |
| Latino    |                |         |         |         |         |         |         |
|           | Success        | 50%     | 0%      | 25%     | 0%      | 0%      | 0%      |
|           | Non-Success    | 38%     | 0%      | 25%     | 0%      | 0%      | 0%      |
|           | Withdrawal     | 13%     | 0%      | 50%     | 0%      | 0%      | 0%      |
|           | Total Percent  | 100%    | 0%      | 100%    | 0%      | 0%      | 0%      |
|           | Total Enrolled | 8       | 0       | 4       | 0       | 0       | 0       |
| Middle Ea | astern         |         |         |         |         |         |         |
|           | Success        | 0%      |         |         | 0%      | 0%      |         |
|           | Non-Success    | 0%      |         |         | 0%      |         | 0%      |
|           | Withdrawal     | 0%      | 0%      | 0%      | 0%      | 0%      | 0%      |

|            | Total Percent  | 0%   | 0% | 0%   | 0% | 0% | 0% |
|------------|----------------|------|----|------|----|----|----|
|            | Total Enrolled | 0    | 0  | 0    | 0  | 0  | 0  |
| Native A   | merican        |      |    |      |    |    |    |
|            | Success        | 0%   | 0% | 0%   | 0% | 0% | 0% |
|            | Non-Success    | 0%   | 0% | 0%   | 0% | 0% | 0% |
|            | Withdrawal     | 0%   | 0% | 0%   | 0% | 0% | 0% |
|            | Total Percent  | 0%   | 0% | 0%   | 0% | 0% | 0% |
|            | Total Enrolled | 0    | 0  | 0    | 0  | 0  | 0  |
| Pacific Is | slander        |      |    |      |    |    |    |
|            | Success        | 0%   | 0% | 0%   | 0% | 0% | 0% |
|            | Non-Success    | 0%   | 0% | 0%   | 0% | 0% | 0% |
|            | Withdrawal     | 0%   | 0% | 0%   | 0% | 0% | 0% |
|            | Total Percent  | 0%   | 0% | 0%   | 0% | 0% | 0% |
|            | Total Enrolled | 0    | 0  | 0    | 0  | 0  | 0  |
| White      |                |      |    |      |    |    |    |
|            | Success        | 71%  | 0% | 100% | 0% | 0% | 0% |
|            | Non-Success    | 14%  | 0% | 0%   | 0% | 0% | 0% |
|            | Withdrawal     | 14%  | 0% | 0%   | 0% | 0% | 0% |
|            | Total Percent  | 100% | 0% | 100% | 0% | 0% | 0% |
|            | Total Enrolled | 7    | 0  | 7    | 0  | 0  | 0  |