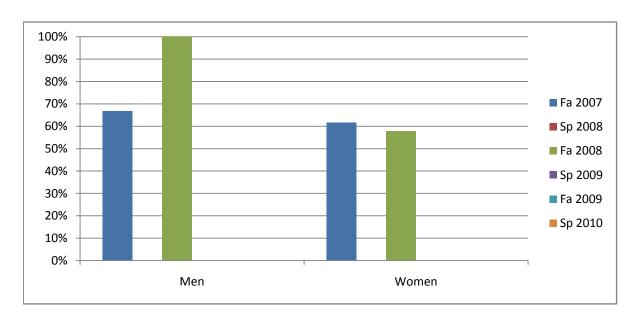

Chabot Success Rates By Gender and Semester Course: INTD 58

|                | Fa 2007 | Sp 2008 | Fa 2008 | Sp 2009 | Fa 2009 | Sp 2010 |
|----------------|---------|---------|---------|---------|---------|---------|
| Men            |         |         |         | -       |         | -       |
| Success        | 67%     | 0%      | 100%    | 0%      | 0%      | 0%      |
| Non-Success    | 33%     | 0%      | 0%      | 0%      | 0%      | 0%      |
| Withdrawal     | 0%      | 0%      | 0%      | 0%      | 0%      | 0%      |
| Total Percent  | 100%    | 0%      | 100%    | 0%      | 0%      | 0%      |
| Total Enrolled | 3       | 0       | 3       | 0       | 0       | 0       |
| Women          |         |         |         |         |         |         |
| Success        | 62%     | 0%      | 58%     | 0%      | 0%      | 0%      |
| Non-Success    | 23%     | 0%      | 16%     | 0%      | 0%      | 0%      |
| Withdrawal     | 15%     | 0%      | 26%     | 0%      | 0%      | 0%      |
| Total Percent  | 100%    | 0%      | 100%    | 0%      | 0%      | 0%      |
| Total Enrolled | 26      | 0       | 19      | 0       | 0       | 0       |