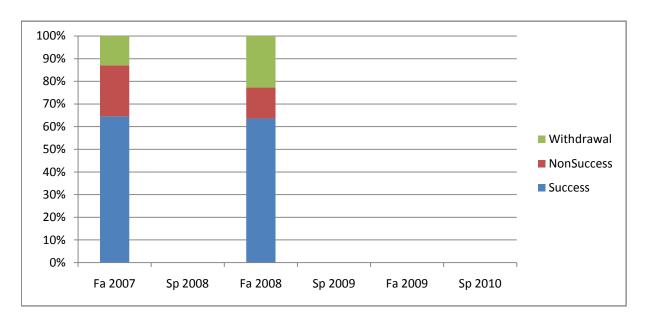

Chabot Success, Non-Success, and Withdrawal Rates By Semester Course: INTD 58

|                | Fa 2007 | Sp 2008 | Fa 2008 | Sp 2009 | Fa 2009 | Sp 2010 |
|----------------|---------|---------|---------|---------|---------|---------|
| Success        | 65%     | 0%      | 64%     | 0%      | 0%      | 0%      |
| Non-Success    | 23%     | 0%      | 14%     | 0%      | 0%      | 0%      |
| Withdrawal     | 13%     | 0%      | 23%     | 0%      | 0%      | 0%      |
| Total Percent  | 100%    | 0%      | 100%    | 0%      | 0%      | 0%      |
| Total Enrolled | 31      | 0       | 22      | 0       | 0       | 0       |