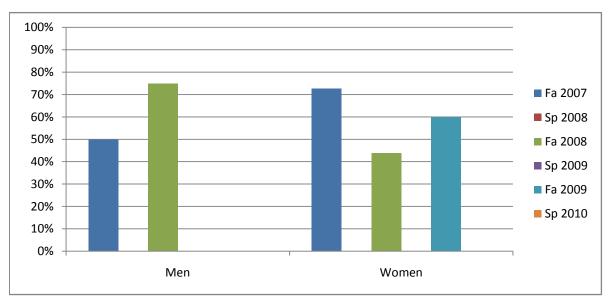

Chabot Success Rates By Gender and Semester Course: INTD 60

|                | Fa 2007 | Sp 2008 | Fa 2008 | Sp 2009 | Fa 2009 | Sp 2010 |
|----------------|---------|---------|---------|---------|---------|---------|
| Men            |         |         |         |         |         |         |
| Success        | 50%     | 0%      | 75%     | 0%      | 0%      | 0%      |
| Non-Success    | 0%      | 0%      | 0%      | 0%      | 100%    | 0%      |
| Withdrawal     | 50%     | 0%      | 25%     | 0%      | 0%      | 0%      |
| Total Percent  | 100%    | 0%      | 100%    | 0%      | 100%    | 0%      |
| Total Enrolled | 4       | 0       | 4       | 0       | 1       | 0       |
| Women          |         |         |         |         |         |         |
| Success        | 73%     | 0%      | 44%     | 0%      | 60%     | 0%      |
| Non-Success    | 5%      | 0%      | 19%     | 0%      | 0%      | 0%      |
| Withdrawal     | 23%     | 0%      | 38%     | 0%      | 40%     | 0%      |
| Total Percent  | 100%    | 0%      | 100%    | 0%      | 100%    | 0%      |
| Total Enrolled | 22      | 0       | 16      | 0       | 15      | 0       |