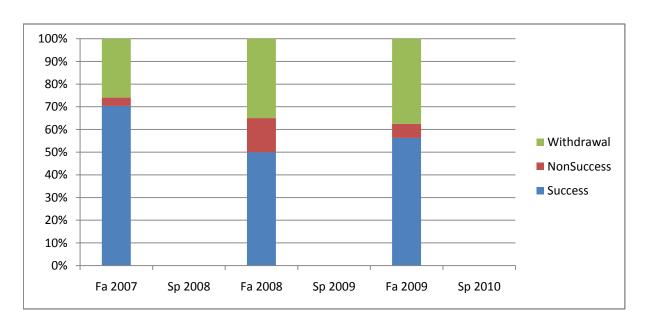

Chabot Success, Non-Success, and Withdrawal Rates By Semester Course: INTD 60

|                | Fa 2007 | Sp 2008 | Fa 2008 | Sp 2009 | Fa 2009 | Sp 2010 |
|----------------|---------|---------|---------|---------|---------|---------|
| Success        | 70%     | 0%      | 50%     | 0%      | 56%     | 0%      |
| Non-Success    | 4%      | 0%      | 15%     | 0%      | 6%      | 0%      |
| Withdrawal     | 26%     | 0%      | 35%     | 0%      | 38%     | 0%      |
| Total Percent  | 100%    | 0%      | 100%    | 0%      | 100%    | 0%      |
| Total Enrolled | 27      | 0       | 20      | 0       | 16      | 0       |