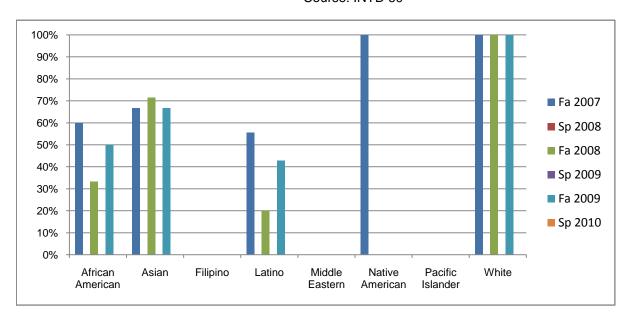

Chabot Success Rates By Ethnicity and Semester Course: INTD 60

|           |                | Fa 2007 | Sp 2008 | Fa 2008 | Sp 2009 | Fa 2009 | Sp 2010 |
|-----------|----------------|---------|---------|---------|---------|---------|---------|
| African A | American       |         | •       |         |         |         |         |
|           | Success        | 60%     | 0%      | 33%     | 0%      | 50%     | 0%      |
|           | Non-Success    | 0%      | 0%      | 33%     | 0%      | 0%      | 0%      |
|           | Withdrawal     | 40%     | 0%      | 33%     | 0%      | 50%     | 0%      |
|           | Total Percent  | 100%    | 0%      | 100%    | 0%      | 100%    | 0%      |
|           | Total Enrolled | 5       | 0       | 6       | 0       | 2       | 0       |
| Asian     |                |         |         |         |         |         |         |
|           | Success        | 67%     | 0%      | 71%     | 0%      | 67%     | 0%      |
|           | Non-Success    | 0%      | 0%      | 0%      | 0%      | 0%      | 0%      |
|           | Withdrawal     | 33%     | 0%      | 29%     | 0%      | 33%     | 0%      |
|           | Total Percent  | 100%    | 0%      | 100%    | 0%      | 100%    | 0%      |
|           | Total Enrolled | 6       | 0       | 7       | 0       | 3       | 0       |
| Filipino  |                |         |         |         |         |         |         |
|           | Success        | 0%      | 0%      | 0%      | 0%      | 0%      | 0%      |
|           | Non-Success    | 0%      | 0%      | 0%      | 0%      | 0%      | 0%      |
|           | Withdrawal     | 0%      | 0%      | 0%      | 0%      | 0%      | 0%      |
|           | Total Percent  | 0%      | 0%      | 0%      | 0%      | 0%      | 0%      |
|           | Total Enrolled | 0       | 0       | 0       | 0       | 0       | 0       |
| Latino    |                |         |         |         |         |         |         |
|           | Success        | 56%     | 0%      | 20%     | 0%      | 43%     | 0%      |
|           | Non-Success    | 11%     | 0%      | 20%     | 0%      | 14%     | 0%      |
|           | Withdrawal     | 33%     | 0%      | 60%     | 0%      | 43%     | 0%      |
|           | Total Percent  | 100%    | 0%      | 100%    | 0%      | 100%    | 0%      |
|           | Total Enrolled | 9       | 0       | 5       | 0       | 7       | 0       |
| Middle E  | astern         |         |         |         |         |         |         |
|           | Success        | 0%      | 0%      | 0%      | 0%      | 0%      | 0%      |
|           | Non-Success    | 0%      | 0%      | 0%      | 0%      | 0%      | 0%      |
|           | Withdrawal     | 0%      | 0%      | 0%      | 0%      | 0%      | 0%      |
|           |                |         |         |         |         |         |         |

|            | Total Percent  | 0%   | 0% | 0%   | 0% | 0%   | 0% |
|------------|----------------|------|----|------|----|------|----|
|            | Total Enrolled | 0    | 0  | 0    | 0  | 0    | 0  |
| Native A   | merican        |      |    |      |    |      |    |
|            | Success        | 100% | 0% | 0%   | 0% | 0%   | 0% |
|            | Non-Success    | 0%   | 0% | 0%   | 0% | 0%   | 0% |
|            | Withdrawal     | 0%   | 0% | 0%   | 0% | 0%   | 0% |
|            | Total Percent  | 100% | 0% | 0%   | 0% | 0%   | 0% |
|            | Total Enrolled | 1    | 0  | 0    | 0  | 0    | 0  |
| Pacific Is | slander        |      |    |      |    |      |    |
|            | Success        | 0%   | 0% | 0%   | 0% | 0%   | 0% |
|            | Non-Success    | 0%   | 0% | 0%   | 0% | 0%   | 0% |
|            | Withdrawal     | 0%   | 0% | 0%   | 0% | 0%   | 0% |
|            | Total Percent  | 0%   | 0% | 0%   | 0% | 0%   | 0% |
|            | Total Enrolled | 0    | 0  | 0    | 0  | 0    | 0  |
| White      |                |      |    |      |    |      |    |
|            | Success        | 100% | 0% | 100% | 0% | 100% | 0% |
|            | Non-Success    | 0%   | 0% | 0%   | 0% | 0%   | 0% |
|            | Withdrawal     | 0%   | 0% | 0%   | 0% | 0%   | 0% |
|            | Total Percent  | 100% | 0% | 100% | 0% | 100% | 0% |
|            | Total Enrolled | 4    | 0  | 2    | 0  | 3    | 0  |