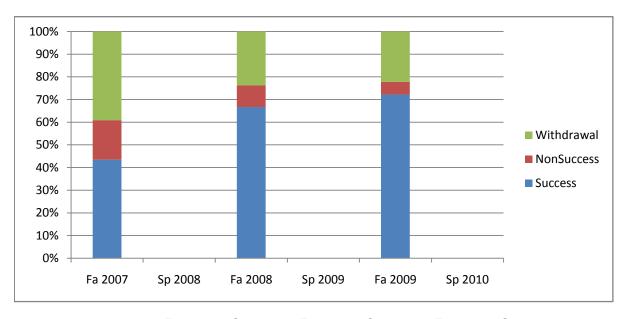

Chabot Success, Non-Success, and Withdrawal Rates By Semester Course: INTD 62

|                | Fa 2007 | Sp 2008 | Fa 2008 | Sp 2009 | Fa 2009 | Sp 2010 |
|----------------|---------|---------|---------|---------|---------|---------|
| Success        | 43%     | 0%      | 67%     | 0%      | 72%     | 0%      |
| Non-Success    | 17%     | 0%      | 10%     | 0%      | 6%      | 0%      |
| Withdrawal     | 39%     | 0%      | 24%     | 0%      | 22%     | 0%      |
| Total Percent  | 100%    | 0%      | 100%    | 0%      | 100%    | 0%      |
| Total Enrolled | 23      | 0       | 21      | 0       | 18      | 0       |