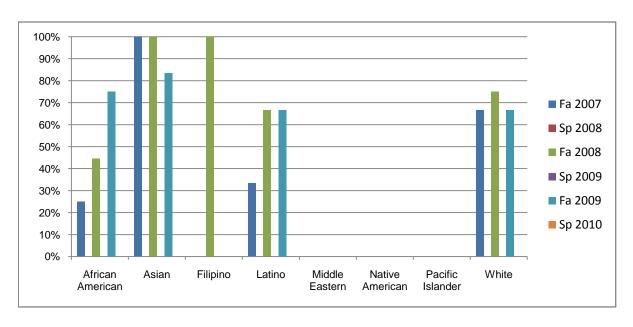

Chabot Success Rates By Ethnicity and Semester Course: INTD 62

|           |                | Fa 2007 | Sp 2008 | Fa 2008 | Sp 2009 | Fa 2009 | Sp 2010 |
|-----------|----------------|---------|---------|---------|---------|---------|---------|
| African A | merican        |         |         |         |         |         |         |
|           | Success        | 25%     | 0%      | 44%     | 0%      | 75%     | 0%      |
|           | Non-Success    | 25%     | 0%      | 11%     | 0%      | 0%      | 0%      |
|           | Withdrawal     | 50%     | 0%      | 44%     | 0%      | 25%     | 0%      |
|           | Total Percent  | 100%    | 0%      | 100%    | 0%      | 100%    | 0%      |
|           | Total Enrolled | 8       | 0       | 9       | 0       | 4       | 0       |
| Asian     |                |         |         |         |         |         |         |
|           | Success        | 100%    | 0%      | 100%    | 0%      | 83%     | 0%      |
|           | Non-Success    | 0%      | 0%      | 0%      | 0%      | 17%     | 0%      |
|           | Withdrawal     | 0%      | 0%      | 0%      | 0%      | 0%      | 0%      |
|           | Total Percent  | 100%    | 0%      | 100%    | 0%      | 100%    | 0%      |
|           | Total Enrolled | 4       | 0       | 3       | 0       | 6       | 0       |
| Filipino  |                |         |         |         |         |         |         |
|           | Success        | 0%      | 0%      | 100%    | 0%      | 0%      | 0%      |
|           | Non-Success    | 0%      | 0%      | 0%      | 0%      | 0%      | 0%      |
|           | Withdrawal     | 100%    | 0%      | 0%      | 0%      | 0%      | 0%      |
|           | Total Percent  | 100%    | 0%      | 100%    | 0%      | 0%      | 0%      |
|           | Total Enrolled | 1       | 0       | 1       | 0       | 0       | 0       |
| Latino    |                |         |         |         |         |         |         |
|           | Success        | 33%     | 0%      | 67%     | 0%      | 67%     | 0%      |
|           | Non-Success    | 17%     | 0%      | 33%     | 0%      | 0%      | 0%      |
|           | Withdrawal     | 50%     | 0%      | 0%      | 0%      | 33%     | 0%      |
|           | Total Percent  | 100%    | 0%      | 100%    | 0%      | 100%    | 0%      |
|           | Total Enrolled | 6       | 0       | 3       | 0       | 3       | 0       |
| Middle Ea | astern         |         |         |         |         |         |         |
|           | Success        | 0%      | 0%      | 0%      | 0%      | 0%      | 0%      |
|           | Non-Success    | 0%      | 0%      | 0%      | 0%      | 0%      | 0%      |
|           | Withdrawal     | 0%      | 0%      | 0%      | 0%      | 0%      | 0%      |
|           |                |         |         |         |         |         |         |

|            | Total Percent  | 0%   | 0% | 0%   | 0% | 0%   | 0% |
|------------|----------------|------|----|------|----|------|----|
|            | Total Enrolled | 0    | 0  | 0    | 0  | 0    | 0  |
| Native A   | merican        |      |    |      |    |      |    |
|            | Success        | 0%   | 0% | 0%   | 0% | 0%   | 0% |
|            | Non-Success    | 0%   | 0% | 0%   | 0% | 0%   | 0% |
|            | Withdrawal     | 0%   | 0% | 0%   | 0% | 100% | 0% |
|            | Total Percent  | 0%   | 0% | 0%   | 0% | 100% | 0% |
|            | Total Enrolled | 0    | 0  | 0    | 0  | 1    | 0  |
| Pacific Is | slander        |      |    |      |    |      |    |
|            | Success        | 0%   | 0% | 0%   | 0% | 0%   | 0% |
|            | Non-Success    | 0%   | 0% | 0%   | 0% | 0%   | 0% |
|            | Withdrawal     | 0%   | 0% | 0%   | 0% | 0%   | 0% |
|            | Total Percent  | 0%   | 0% | 0%   | 0% | 0%   | 0% |
|            | Total Enrolled | 0    | 0  | 0    | 0  | 0    | 0  |
| White      |                |      |    |      |    |      |    |
|            | Success        | 67%  | 0% | 75%  | 0% | 67%  | 0% |
|            | Non-Success    | 0%   | 0% | 0%   | 0% | 0%   | 0% |
|            | Withdrawal     | 33%  | 0% | 25%  | 0% | 33%  | 0% |
|            | Total Percent  | 100% | 0% | 100% | 0% | 100% | 0% |
|            | Total Enrolled | 3    | 0  | 4    | 0  | 3    | 0  |