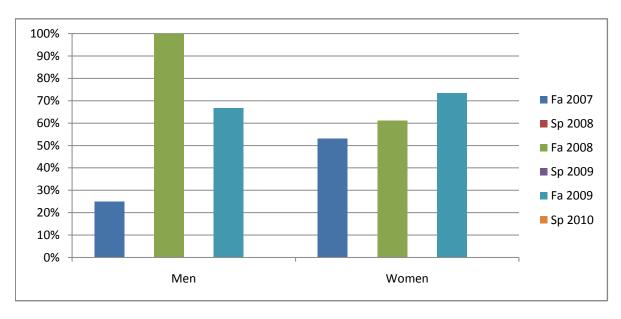

Chabot Success Rates By Gender and Semester Course: INTD 62

|                | Fa 2007 | Sp 2008 | Fa 2008 | Sp 2009 | Fa 2009 | Sp 2010 |
|----------------|---------|---------|---------|---------|---------|---------|
| Men            |         |         |         |         |         |         |
| Success        | 25%     | 0%      | 100%    | 0%      | 67%     | 0%      |
| Non-Success    | 25%     | 0%      | 0%      | 0%      | 0%      | 0%      |
| Withdrawal     | 50%     | 0%      | 0%      | 0%      | 33%     | 0%      |
| Total Percent  | 100%    | 0%      | 100%    | 0%      | 100%    | 0%      |
| Total Enrolled | 4       | 0       | 3       | 0       | 3       | 0       |
| Women          |         |         |         |         |         |         |
| Success        | 53%     | 0%      | 61%     | 0%      | 73%     | 0%      |
| Non-Success    | 12%     | 0%      | 11%     | 0%      | 7%      | 0%      |
| Withdrawal     | 35%     | 0%      | 28%     | 0%      | 20%     | 0%      |
| Total Percent  | 100%    | 0%      | 100%    | 0%      | 100%    | 0%      |
| Total Enrolled | 17      | 0       | 18      | 0       | 15      | 0       |