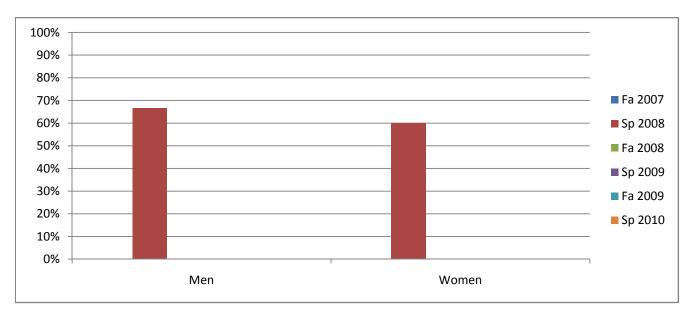

Chabot Success Rates By Gender and Semester Course: INTD 66

|                | Fa 2007 | Sp 2008 | Fa 2008 | Sp 2009 | Fa 2009 | Sp 2010 |
|----------------|---------|---------|---------|---------|---------|---------|
| Men            |         |         |         |         |         |         |
| Success        | 0%      | 67%     | 0%      | 0%      | 0%      | 0%      |
| Non-Success    | 0%      | 0%      | 0%      | 0%      | 0%      | 0%      |
| Withdrawal     | 0%      | 33%     | 0%      | 0%      | 0%      | 0%      |
| Total Percent  | 0%      | 100%    | 0%      | 0%      | 0%      | 0%      |
| Total Enrolled | 0       | 3       | 0       | 0       | 0       | 0       |
| Women          |         |         |         |         |         |         |
| Success        | 0%      | 60%     | 0%      | 0%      | 0%      | 0%      |
| Non-Success    | 0%      | 10%     | 0%      | 0%      | 0%      | 0%      |
| Withdrawal     | 0%      | 30%     | 0%      | 0%      | 0%      | 0%      |
| Total Percent  | 0%      | 100%    | 0%      | 0%      | 0%      | 0%      |
| Total Enrolled | 0       | 10      | 0       | 0       | 0       | 0       |