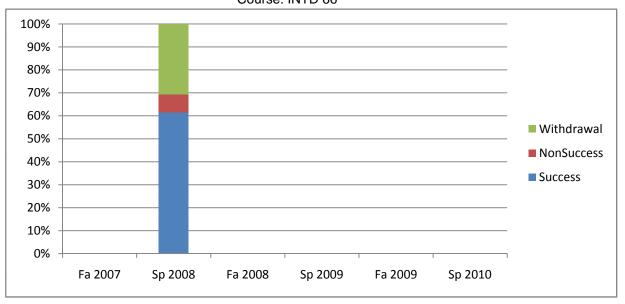

Chabot Success, Non-Success, and Withdrawal Rates By Semester Course: INTD 66

|                | Fa 2007 | Sp 2008 | Fa 2008 | Sp 2009 | Fa 2009 | Sp 2010 |
|----------------|---------|---------|---------|---------|---------|---------|
| Success        | 0%      | 62%     | 0%      | 0%      | 0%      | 0%      |
| Non-Success    | 0%      | 8%      | 0%      | 0%      | 0%      | 0%      |
| Withdrawal     | 0%      | 31%     | 0%      | 0%      | 0%      | 0%      |
| Total Percent  | 0%      | 100%    | 0%      | 0%      | 0%      | 0%      |
| Total Enrolled | 0       | 13      | 0       | 0       | 0       | 0       |