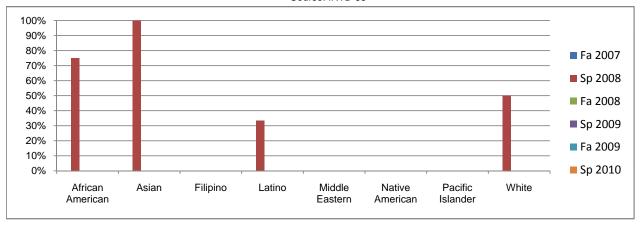

## Chabot Success Rates By Ethnicity and Semester Course: INTD 66

| African An   |                              |                | Sp 2008 | Fa 2008        | Sp 2009        | Fa 2009        | Sp 2010        |
|--------------|------------------------------|----------------|---------|----------------|----------------|----------------|----------------|
|              | nerican                      |                |         |                |                |                |                |
|              | Success                      | 0%             | 75%     | 0%             | 0%             | 0%             | 0%             |
|              | Non-Success                  | 0%             | 0%      | 0%             | 0%             | 0%             | 0%             |
|              | Withdrawal                   | 0%             | 25%     | 0%             | 0%             | 0%             | 0%             |
|              | Total Percent                | 0%             | 100%    | 0%             | 0%             | 0%             | 0%             |
|              | Total Enrolled               | 0              | 4       | 0              | 0              | 0              | 0              |
| Asian        |                              |                |         |                |                |                |                |
|              | Success                      | 0%             | 100%    | 0%             | 0%             | 0%             | 0%             |
|              | Non-Success                  | 0%             | 0%      | 0%             | 0%             | 0%             | 0%             |
|              | Withdrawal                   | 0%             | 0%      | 0%             | 0%             | 0%             | 0%             |
|              | Total Percent                | 0%             | 100%    | 0%             | 0%             | 0%             | 0%             |
|              | Total Enrolled               | 0              | 3       | 0              | 0              | 0              | 0              |
| Filipino     |                              | -              | _       | -              | -              | -              | -              |
|              | Success                      | 0%             | 0%      | 0%             | 0%             | 0%             | 0%             |
|              | Non-Success                  | 0%             | 0%      | 0%             | 0%             | 0%             | 0%             |
|              | Withdrawal                   | 0%             | 0%      | 0%             | 0%             | 0%             | 0%             |
|              | Total Percent                | 0%             | 0%      | 0%             | 0%             | 0%             | 0%             |
|              | Total Enrolled               | 0              | 0       | 0              | 0              | 0              | 0              |
| Latino       | Total Efficied               | v              | Ū       | ·              | ·              | · ·            | ·              |
| Latino       | Success                      | 0%             | 33%     | 0%             | 0%             | 0%             | 0%             |
|              | Non-Success                  | 0%             | 0%      | 0%             | 0%             | 0%             | 0%             |
|              | Withdrawal                   | 0%             | 67%     | 0%             | 0%             | 0%             | 0%             |
|              | Total Percent                | 0%             | 100%    | 0%             | 0%             | 0%             | 0%             |
|              | Total Fercent Total Enrolled | 0%<br><b>0</b> | 3       | 0%<br><b>0</b> | 0%<br><b>0</b> | 0%<br><b>0</b> | 0%<br><b>0</b> |
| Middle Eas   |                              | U              | 3       | U              | U              | U              | U              |
| Wildule Eas  |                              | 00/            | 00/     | 00/            | 00/            | 00/            | 00/            |
|              | Success                      | 0%             | 0%      | 0%             | 0%             | 0%             | 0%             |
|              | Non-Success                  | 0%             | 0%      | 0%             | 0%             | 0%             | 0%             |
|              | Withdrawal                   | 0%             | 0%      | 0%             | 0%             | 0%             | 0%             |
|              | Total Percent                | 0%             | 0%      | 0%             | 0%             | 0%             | 0%             |
|              | Total Enrolled               | 0              | 0       | 0              | 0              | 0              | 0              |
| Native Am    |                              |                |         |                |                |                |                |
|              | Success                      | 0%             | 0%      | 0%             | 0%             | 0%             | 0%             |
|              | Non-Success                  | 0%             | 0%      | 0%             | 0%             | 0%             | 0%             |
|              | Withdrawal                   | 0%             | 0%      | 0%             | 0%             | 0%             | 0%             |
|              | Total Percent                | 0%             | 0%      | 0%             | 0%             | 0%             | 0%             |
|              | Total Enrolled               | 0              | 0       | 0              | 0              | 0              | 0              |
| Pacific Isla |                              |                |         |                |                |                |                |
|              | Success                      | 0%             | 0%      | 0%             | 0%             | 0%             | 0%             |
|              | Non-Success                  | 0%             | 0%      | 0%             | 0%             | 0%             | 0%             |
|              | Withdrawal                   | 0%             | 0%      | 0%             | 0%             | 0%             | 0%             |
|              | Total Percent                | 0%             | 0%      | 0%             | 0%             | 0%             | 0%             |
|              | Total Enrolled               | 0              | 0       | 0              | 0              | 0              | 0              |
| White        |                              |                |         |                |                |                |                |
|              | Success                      | 0%             | 50%     | 0%             | 0%             | 0%             | 0%             |
|              | Non-Success                  | 0%             | 50%     | 0%             | 0%             | 0%             | 0%             |
|              | Withdrawal                   | 0%             | 0%      | 0%             | 0%             | 0%             | 0%             |
|              | Total Percent                | 0%             | 100%    | 0%             | 0%             | 0%             | 0%             |
|              | rotal Percent                | 0 /0           |         |                |                |                |                |