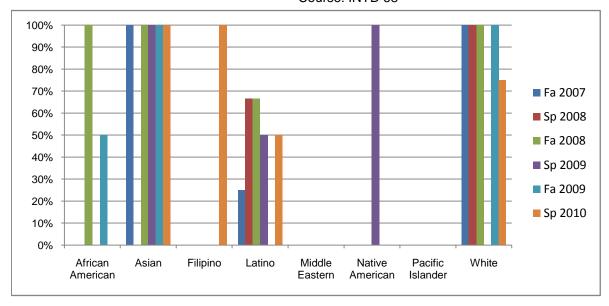

Chabot Success Rates By Ethnicity and Semester Course: INTD 68

|                  | Fa 2007 | Sp 2008 | Fa 2008 | Sp 2009 | Fa 2009 | Sp 2010 |
|------------------|---------|---------|---------|---------|---------|---------|
| African American |         |         |         |         |         |         |
| Success          | 0%      | 0%      | 100%    | 0%      | 50%     | 0%      |
| Non-Success      | 0%      | 0%      | 0%      | 0%      | 25%     | 0%      |
| Withdrawal       | 100%    | 0%      | 0%      | 0%      | 25%     | 0%      |
| Total Percent    | 100%    | 0%      | 100%    | 0%      | 100%    | 0%      |
| Total Enrolled   | 1       | 0       | 1       | 0       | 4       | 0       |
| Asian            |         |         |         |         |         |         |
| Success          | 100%    | 0%      | 100%    | 100%    | 100%    | 100%    |
| Non-Success      | 0%      | 0%      | 0%      | 0%      | 0%      | 0%      |
| Withdrawal       | 0%      | 0%      | 0%      | 0%      | 0%      | 0%      |
| Total Percent    | 100%    | 0%      | 100%    | 100%    | 100%    | 100%    |
| Total Enrolled   | 1       | 0       | 3       | 4       | 2       | 5       |
| Filipino         |         |         |         |         |         |         |
| Success          | 0%      | 0%      | 0%      | 0%      | 0%      | 100%    |
| Non-Success      | 0%      | 0%      | 0%      | 0%      | 0%      | 0%      |
| Withdrawal       | 0%      | 0%      | 0%      | 0%      | 0%      | 0%      |
| Total Percent    | 0%      | 0%      | 0%      | 0%      | 0%      | 100%    |
| Total Enrolled   | 0       | 0       | 0       | 0       | 0       | 1       |
| Latino           |         |         |         |         |         |         |
| Success          | 25%     | 67%     | 67%     | 50%     | 0%      | 50%     |
| Non-Success      | 75%     | 33%     | 33%     | 0%      | 50%     | 0%      |
| Withdrawal       | 0%      | 0%      | 0%      | 50%     | 50%     | 50%     |
| Total Percent    | 100%    | 100%    | 100%    | 100%    | 100%    | 100%    |
| Total Enrolled   | 4       | 3       | 3       | 2       | 2       | 2       |
| Middle Eastern   |         |         |         |         |         |         |
| Success          | 0%      | 0%      | 0%      | 0%      | 0%      | 0%      |
| Non-Success      | 0%      | 0%      | 0%      | 0%      | 0%      | 0%      |
| Withdrawal       | 0%      | 0%      | 0%      | 0%      | 0%      | 0%      |

|            | Total Percent  | 0%   | 0%   | 0%   | 0%   | 0%   | 0%   |
|------------|----------------|------|------|------|------|------|------|
|            | Total Enrolled | 0    | 0    | 0    | 0    | 0    | 0    |
| Native A   | merican        |      |      |      |      |      |      |
|            | Success        | 0%   | 0%   | 0%   | 100% | 0%   | 0%   |
|            | Non-Success    | 0%   | 0%   | 0%   | 0%   | 0%   | 0%   |
|            | Withdrawal     | 100% | 100% | 0%   | 0%   | 0%   | 0%   |
|            | Total Percent  | 100% | 100% | 0%   | 100% | 0%   | 0%   |
|            | Total Enrolled | 1    | 1    | 0    | 1    | 0    | 0    |
| Pacific Is | lander         |      |      |      |      |      |      |
|            | Success        | 0%   | 0%   | 0%   | 0%   | 0%   | 0%   |
|            | Non-Success    | 0%   | 0%   | 0%   | 0%   | 0%   | 0%   |
|            | Withdrawal     | 0%   | 0%   | 0%   | 0%   | 0%   | 0%   |
|            | Total Percent  | 0%   | 0%   | 0%   | 0%   | 0%   | 0%   |
|            | Total Enrolled | 0    | 0    | 0    | 0    | 0    | 0    |
| White      |                |      |      |      |      |      |      |
|            | Success        | 100% | 100% | 100% | 0%   | 100% | 75%  |
|            | Non-Success    | 0%   | 0%   | 0%   | 0%   | 0%   | 0%   |
|            | Withdrawal     | 0%   | 0%   | 0%   | 0%   | 0%   | 25%  |
|            | Total Percent  | 100% | 100% | 100% | 0%   | 100% | 100% |
|            | Total Enrolled | 1    | 2    | 5    | 0    | 1    | 4    |