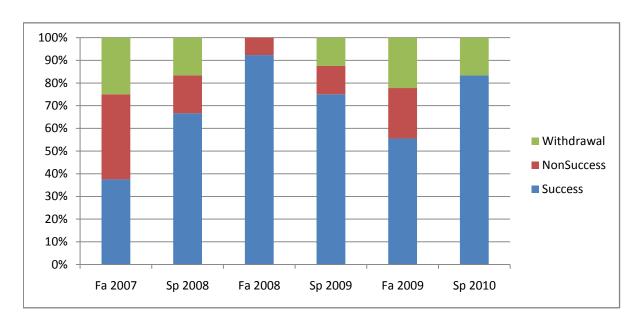

Chabot Success, Non-Success, and Withdrawal Rates By Semester Course: INTD 68

|                | Fa 2007 | Sp 2008 | Fa 2008 | Sp 2009 | Fa 2009 | Sp 2010 |
|----------------|---------|---------|---------|---------|---------|---------|
| Success        | 38%     | 67%     | 92%     | 75%     | 56%     | 83%     |
| Non-Success    | 38%     | 17%     | 8%      | 13%     | 22%     | 0%      |
| Withdrawal     | 25%     | 17%     | 0%      | 13%     | 22%     | 17%     |
| Total Percent  | 100%    | 100%    | 100%    | 100%    | 100%    | 100%    |
| Total Enrolled | 8       | 6       | 13      | 8       | 9       | 12      |