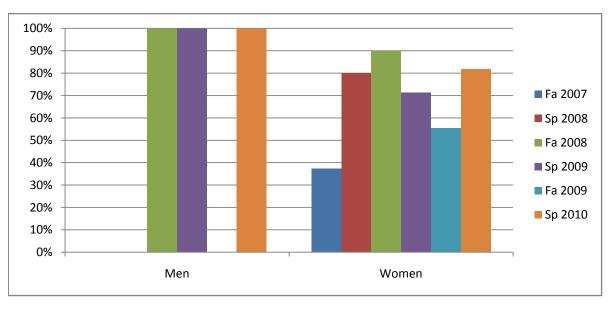

Chabot Success Rates By Gender and Semester Course: INTD 68

|                | Fa 2007 | Sp 2008 | Fa 2008 | Sp 2009 | Fa 2009 | Sp 2010 |
|----------------|---------|---------|---------|---------|---------|---------|
| Men            |         | •       |         | •       |         | •       |
| Success        | 0%      | 0%      | 100%    | 100%    | 0%      | 100%    |
| Non-Success    | 0%      | 100%    | 0%      | 0%      | 0%      | 0%      |
| Withdrawal     | 0%      | 0%      | 0%      | 0%      | 0%      | 0%      |
| Total Percent  | 0%      | 100%    | 100%    | 100%    | 0%      | 100%    |
| Total Enrolled | 0       | 1       | 3       | 1       | 0       | 1       |
| Women          |         |         |         |         |         |         |
| Success        | 38%     | 80%     | 90%     | 71%     | 56%     | 82%     |
| Non-Success    | 38%     | 0%      | 10%     | 14%     | 22%     | 0%      |
| Withdrawal     | 25%     | 20%     | 0%      | 14%     | 22%     | 18%     |
| Total Percent  | 100%    | 100%    | 100%    | 100%    | 100%    | 100%    |
| Total Enrolled | 8       | 5       | 10      | 7       | 9       | 11      |